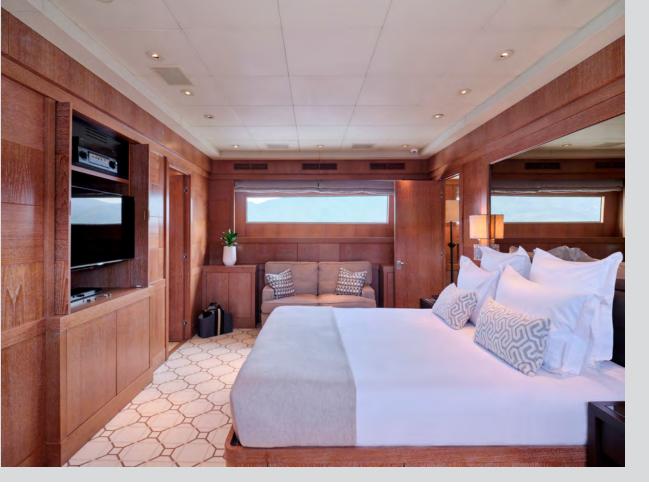

Ultimate Luxury =

#### Sundeck

Aerial view





Ultimate Relaxation

Sundeck Jacuzzi

# Sundeck Dining & Lounge Area





Dine al fresco



### **Bow**

Lounge area

Element Motor Yacht

# Upper Deck Aft

# Enjoy Paradise



# Main Deck Aft





# Upper Deck Salon





Main Deck

Dining & Lounge Area





# Master Suite I











### Master Suite II





### VIP Suites





Element Motor Yacht

### Twin Staterooms







# Swimming platform Water Toys



#### Element Motor Yacht

#### **SPECIFICATIONS**

LOA 42.40m
BEAM 8.30 m
DRAFT 2.10 m
Cantieri di Pisa
YEAR BUILT 2002
REFIT 2022
CABINS 6
TOTAL GUESTS
TOTAL CREW 9

CRUISING SPEED 18 knots MAXIMUM SPEED 22 knots

ENGINES 2 x 3,700Hp MTU 16V 4000 M90 Diesel

FUEL CONSUMPTION
GENERATORS
GENERATOR CONSUMPTION
300 lit/day

GROSS TONNAGE 363 STABILIZERS Underway

#### ACCOMODATION

- 1 x Master Suite on the main deck
- 1 x Master Suite located on the lower deck
- 2 x Double Staterooms on the lower deck
- 2 x Twin Staterooms on the lower deck

All with ensuite facilities

#### **TENDER & TOYS**

- 1 x Ribeye 4.3m Rib tender with Yamaha (70HP) Outboard engine
- 2 x Se