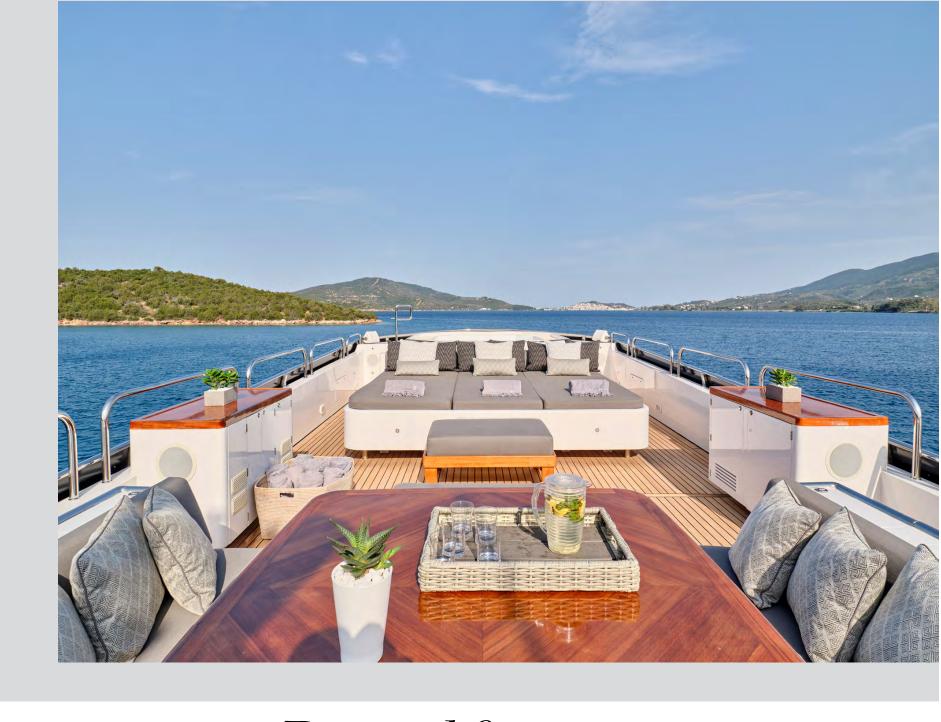

Ultimate Luxury =

#### Sundeck

Aerial view





Ultimate Relaxation

Sundeck Jacuzzi

# Sundeck Dining & Lounge Area





Dine al fresco



### **Bow**

Lounge area

Element Motor Yacht

# Upper Deck Aft

# Enjoy Paradise



# Main Deck Aft





# Upper Deck Salon





Main Deck

Dining & Lounge Area





# Master Suite I











### Master Suite II





### VIP Suites





Element Motor Yacht

### Twin Staterooms







# Swimming platform Water Toys



#### Element Motor Yacht

#### **SPECIFICATIONS**

LOA 42.40m
BEAM 8.30 m
DRAFT 2.10 m
Cantieri di Pisa
YEAR BUILT 2002
REFIT 2022
CABINS 6
TOTAL GUESTS
TOTAL CREW 9

CRUISING SPEED 18 knots MAXIMUM SPEED 22 knots

ENGINES 2 x 3,700Hp MTU 16V 4000 M90 Diesel

FUEL CONSUMPTION
GENERATORS
GENERATOR CONSUMPTION
300 lit/day

GROSS TONNAGE 363 STABILIZERS Underway

#### ACCOMODATION

- 1 x Master Suite on the main deck
- 1 x Master Suite located on the lower