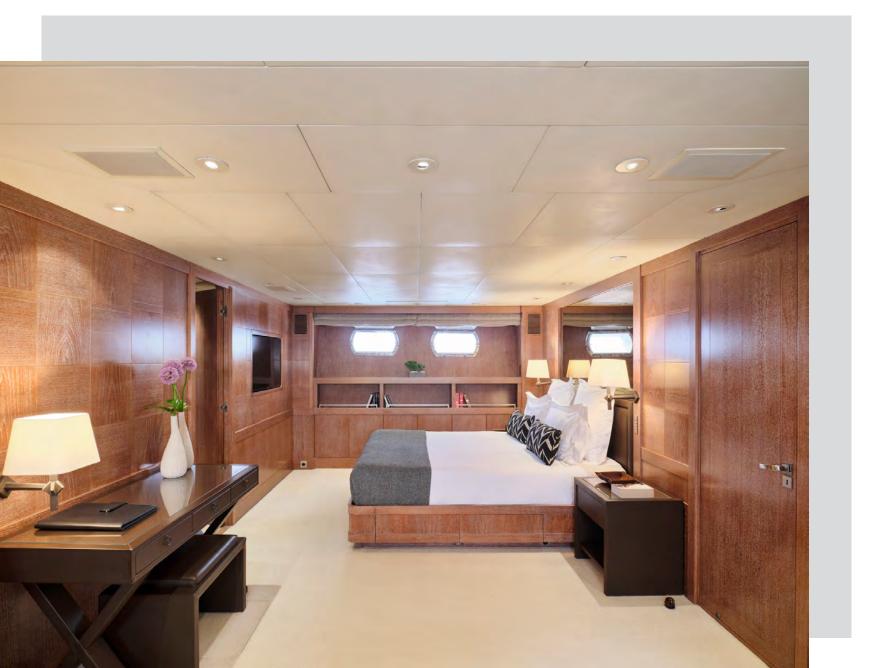

Ultimate Luxury =

#### Sundeck

Aerial view





Ultimate Relaxation

Sundeck Jacuzzi

# Sundeck Dining & Lounge Area





Dine al fresco



### **Bow**

Lounge area

Element Motor Yacht

# Upper Deck Aft

# Enjoy Paradise



# Main Deck Aft





# Upper Deck Salon





Main Deck

Dining & Lounge Area





# Master Suite I











### Master Suite II





### VIP Suites





Element Motor Yacht

### Twin Staterooms







# Swimming platform Water Toys



#### Element Motor Yacht

#### **SPECIFICATIONS**

LOA 42.40m
BEAM 8.30 m
DRAFT 2.10 m
Cantieri di Pisa
YEAR BUILT 2002
REFIT 2022
CABINS 6
TOTAL GUESTS
TOTAL CREW 9

CRUISING SPEED 18 knots MAXIMUM SPEED 22 knots

ENGINES 2 x 3,700Hp MTU 16V 4000 M90 Diesel

FUEL CONSUMPTION
GENERATORS
GENERATOR CONSUMPTION
300 lit/day

GROSS TONNAGE 363 STABILIZERS Underway

#### ACCOMODATION

- 1 x Master Suite on the main deck
- 1 x Master Suite located on the lower deck
- 2 x Double Staterooms on the lower deck
- 2 x Twin Staterooms on the lower deck

All with ensuite facilities

#### **TENDER & TOYS**

- 1 x Ribeye 4.3m Rib tender with Yamaha (70HP) Outboard engine
- 2 x Sea-Doo Spark Trixx (2-se