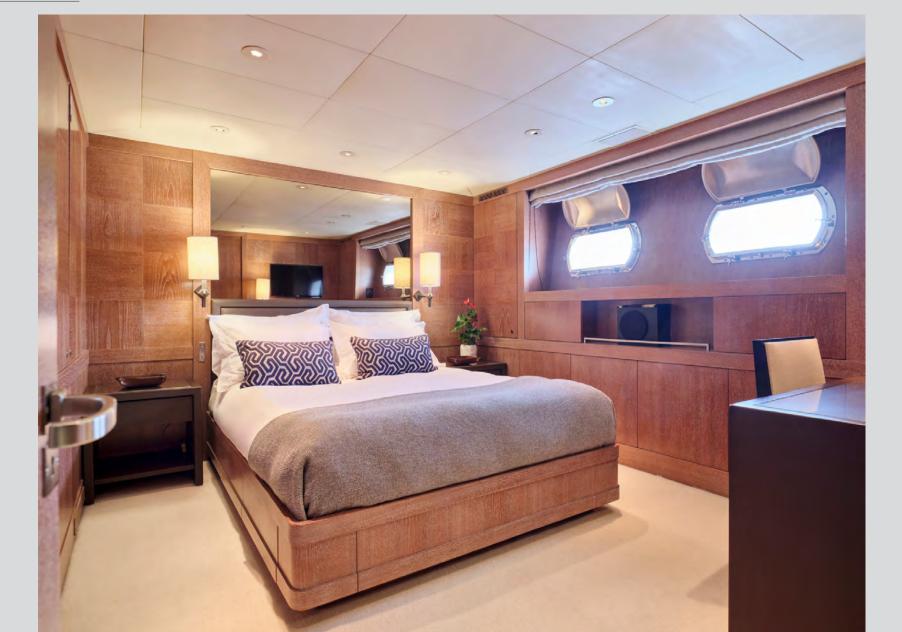

Ultimate Luxury =

#### Sundeck

Aerial view





Ultimate Relaxation

Sundeck Jacuzzi

# Sundeck Dining & Lounge Area





Dine al fresco



### **Bow**

Lounge area

Element Motor Yacht

# Upper Deck Aft

# Enjoy Paradise



# Main Deck Aft





# Upper Deck Salon





Main Deck

Dining & Lounge Area





# Master Suite I











### Master Suite II





### VIP Suites





Element Motor Yacht

### Twin Staterooms







# Swimming platform Water Toys



#### Element Motor Yacht

#### **SPECIFICATIONS**

LOA 42.40m
BEAM 8.30 m
DRAFT 2.10 m
Cantieri di Pisa
YEAR BUILT 2002
REFIT 2022
CABINS 6
TOTAL GUESTS
TOTAL CREW 9

CRUISING SPEED 18 knots MAXIMUM SPEED 22 knots

ENGINES 2 x 3,700Hp MTU 16V 4000 M90 Diesel

FUEL CONSUMPTION
GENERATORS
GENERATOR CONSUMPTION
300 lit/day

GROSS TONNAGE 363 STABILIZERS Underway

#### ACCOMODATION

- 1 x Master Suite on the main deck
- 1 x Master Suite located on the lower deck
- 2 x Double Staterooms on the lower deck
- 2 x Twin Staterooms on the lower deck

All with ensuite facilities

#### **TENDER & TOYS**

- 1 x Ribeye 4.3m Rib tender with Yamaha (70HP) Outboard engine
- 2 x Sea-Doo Spark Trixx (2-seater)
- 2 x Stand-up