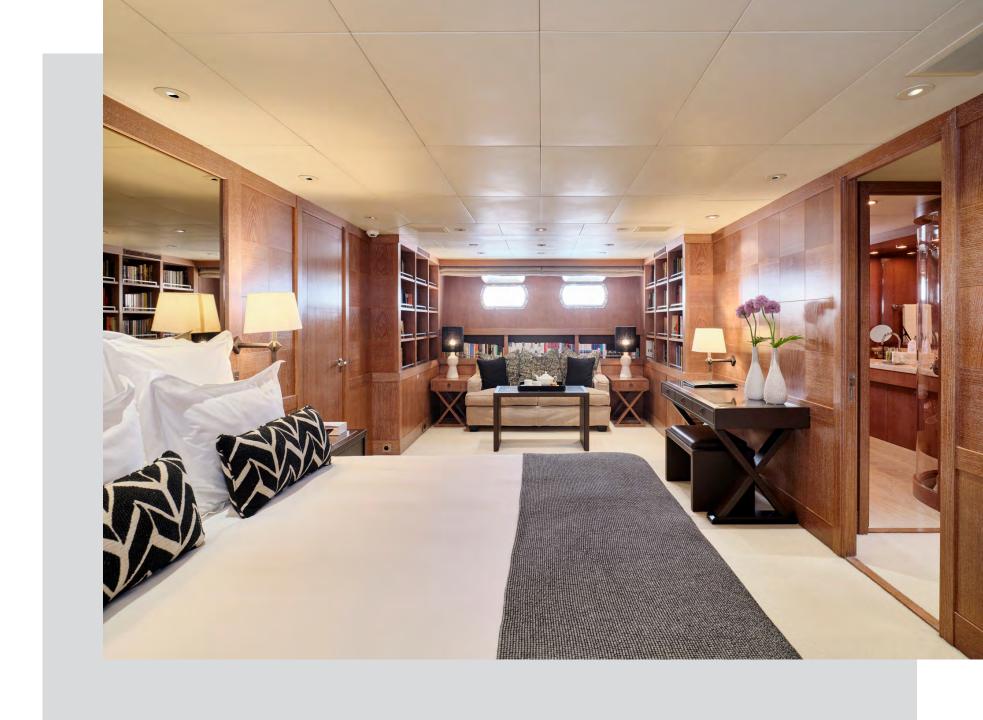

Ultimate Luxury =

#### Sundeck

Aerial view





Ultimate Relaxation

Sundeck Jacuzzi

# Sundeck Dining & Lounge Area





Dine al fresco



### **Bow**

Lounge area

Element Motor Yacht

# Upper Deck Aft

# Enjoy Paradise



# Main Deck Aft





# Upper Deck Salon





Main Deck

Dining & Lounge Area





# Master Suite I











### Master Suite II





### VIP Suites





Element Motor Yacht

### Twin Staterooms







# Swimming platform Water Toys



#### Element Motor Yacht

#### **SPECIFICATIONS**

LOA 42.40m
BEAM 8.30 m
DRAFT 2.10 m
Cantieri di Pisa
YEAR BUILT 2002
REFIT 2022
CABINS 6
TOTAL GUESTS
TOTAL CREW 9

CRUISING SPEED 18 knots MAXIMUM SPEED 22 knots

ENGINES 2 x 3,700Hp MTU 16V 4000 M90 Diesel

FUEL CONSUMPTION
GENERATORS
GENERATOR CONSUMPTION
300 lit/day

GROSS TONNAGE 363 STABILIZERS Underway

#### ACCOMODATION

- 1 x Master Suite on the main deck
- 1 x Master Suite located on the lower deck
- 2 x Double Staterooms on the lower deck
- 2 x Twin Staterooms on the lower deck

All with ensuite facilities

#### **TENDER & TOYS**

- 1 x Ribeye 4.3m Rib tender with Yamaha (70HP) Outboard engine
- 2 x Sea-Doo Spark Trixx (2-seat