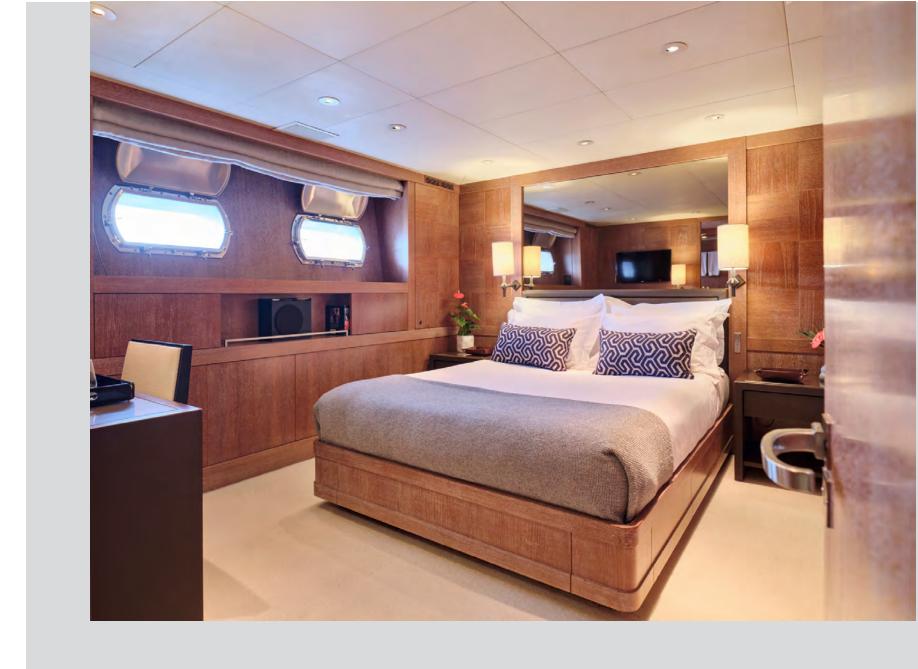

Ultimate Luxury =

#### Sundeck

Aerial view





Ultimate Relaxation

Sundeck Jacuzzi

# Sundeck Dining & Lounge Area





Dine al fresco



### **Bow**

Lounge area

Element Motor Yacht

# Upper Deck Aft

# Enjoy Paradise



# Main Deck Aft





# Upper Deck Salon





Main Deck

Dining & Lounge Area





# Master Suite I











### Master Suite II





### VIP Suites





Element Motor Yacht

### Twin Staterooms







# Swimming platform Water Toys



#### Element Motor Yacht

#### **SPECIFICATIONS**

LOA 42.40m
BEAM 8.30 m
DRAFT 2.10 m
Cantieri di Pisa
YEAR BUILT 2002
REFIT 2022
CABINS 6
TOTAL GUESTS
TOTAL CREW 9

CRUISING SPEED 18 knots MAXIMUM SPEED 22 knots

ENGINES 2 x 3,700Hp MTU 16V 4000 M90 Diesel

FUEL CONSUMPTION
GENERATORS
GENERATOR CONSUMPTION
300 lit/day

GROSS TONNAGE 363 STABILIZERS Underway

#### ACCOMODATION

- 1 x Master Suite on the main deck
- 1 x Master Suite located on the lower deck
- 2 x Double Staterooms on the lower deck
- 2 x Twin Staterooms on the lower deck

All with ensuite facilities

#### **TENDER & TOYS**

- 1 x Ribeye 4.3m Rib tender with Yamaha (70HP) Outboard engine
- 2 x Sea-Doo Spark Trixx (2-seater)
- 2 x Stand-up p