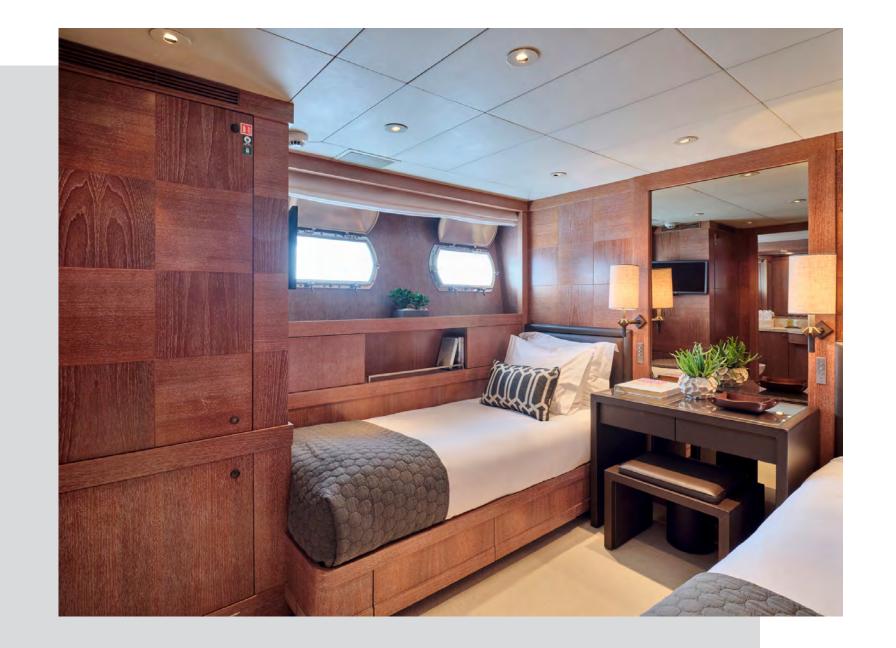

Ultimate Luxury =

#### Sundeck

Aerial view





Ultimate Relaxation

Sundeck Jacuzzi

# Sundeck Dining & Lounge Area





Dine al fresco



### **Bow**

Lounge area

Element Motor Yacht

# Upper Deck Aft

# Enjoy Paradise



# Main Deck Aft





# Upper Deck Salon





Main Deck

Dining & Lounge Area





# Master Suite I











### Master Suite II





### VIP Suites





Element Motor Yacht

### Twin Staterooms







# Swimming platform Water Toys



#### Element Motor Yacht

#### **SPECIFICATIONS**

LOA 42.40m
BEAM 8.30 m
DRAFT 2.10 m
Cantieri di Pisa
YEAR BUILT 2002
REFIT 2022
CABINS 6
TOTAL GUESTS
TOTAL CREW 9

CRUISING SPEED 18 knots MAXIMUM SPEED 22 knots

ENGINES 2 x 3,700Hp MTU 16V 4000 M90 Diesel

FUEL CONSUMPTION
GENERATORS
GENERATOR CONSUMPTION
300 lit/day

GROSS TONNAGE 363 STABILIZERS Underway

#### ACCOMODATION

- 1 x Master Suite on the main deck
- 1 x Master Suite located on the lower deck
- 2 x Double Staterooms on the lower deck
- 2 x Twin Staterooms on the lower deck

All with ensuite facilities

#### **TENDER & TOYS**

- 1 x Ribeye 4.3m Rib tender with Yamaha (70HP) Outboard engine
- 2 x Sea-Doo Spark Trixx (2-seater)
- 2 x Stand-up paddle boards
- ıx Seabob
- 1 x Inflatable bu