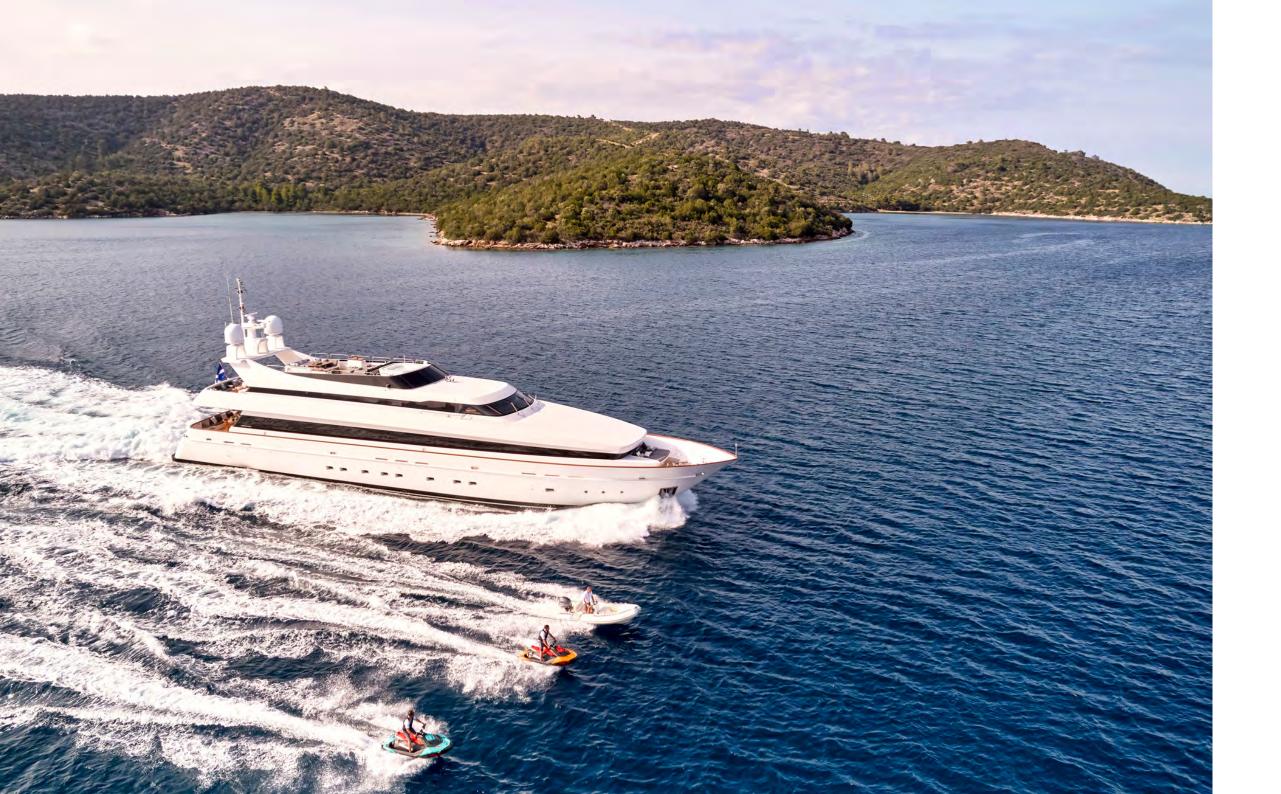

on the main deck
- 1 x Master Suite located on the lower deck
- 2 x Double Staterooms on the lower deck
- 2 x Twin Staterooms on the lower deck

All with ensuite facilities

#### **TENDER & TOYS**

- 1 x Ribeye 4.3m Rib tender with Yamaha (70HP) Outboard engine
- 2 x Sea-Doo Spark Trixx (2-seater)
- 2 x Stand-up paddle boards
- ıx Seabob
- 1 x Inflatable butterfly tube (2-seater)
- 1 x Inflatable banana (4-seater)
- 2 x sets Adult waterskis
- ı x set Children waterskis
- 2 x medium Slalom water skis
- ı x large Slalom waterski
- ı x medium wakeboard
- 1 x large wakeboard
- Mask/snorkel and fin sets for 10 adults and 5 children

Assorted fishing gear (3x trawling rods; 1x spinning rod)

Fishing equipment



LAN ON BRIDGE DEC



MAIN DECK

LOWER DECK

AN ON MAIN DECK



PLAN ON LOWER DECK



an
unforgettable
experience