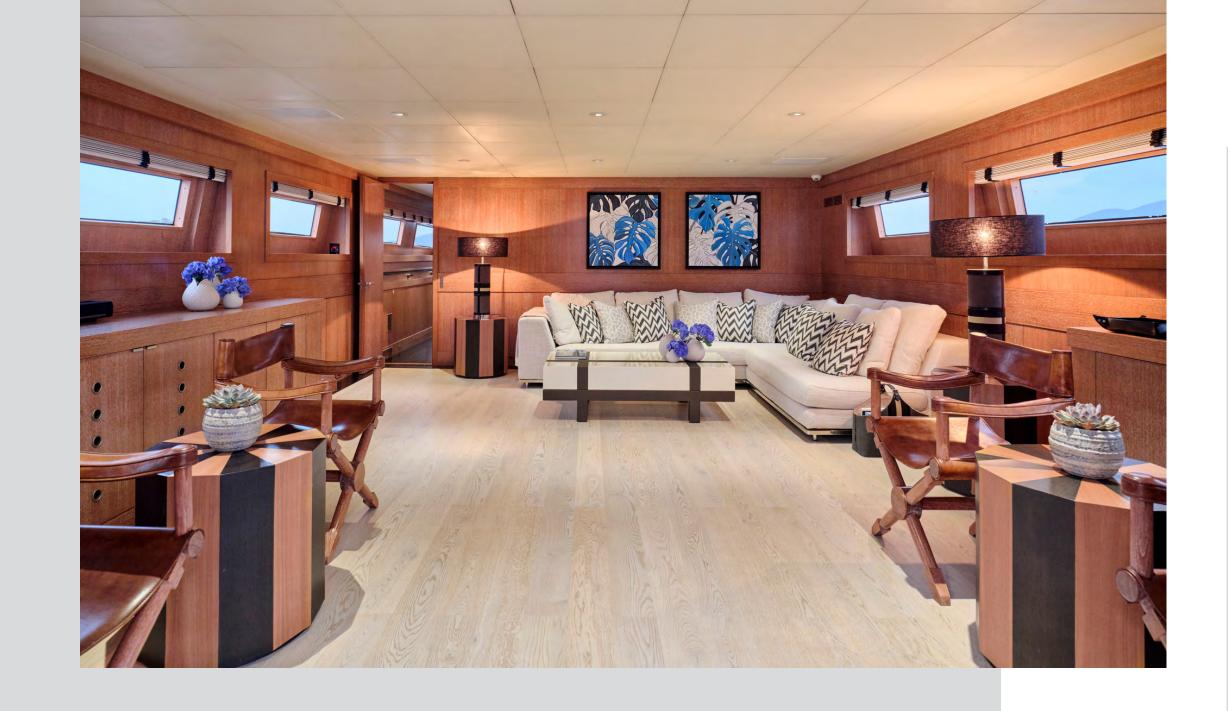

Ultimate Luxury =

#### Sundeck

Aerial view





Ultimate Relaxation

Sundeck Jacuzzi

# Sundeck Dining & Lounge Area





Dine al fresco



### **Bow**

Lounge area

Element Motor Yacht

# Upper Deck Aft

# Enjoy Paradise



# Main Deck Aft





# Upper Deck Salon





Main Deck

Dining & Lounge Area





# Master Suite I











### Master Suite II





### VIP Suites





Element Motor Yacht

### Twin Staterooms







# Swimming platform Water Toys



#### Element Motor Yacht

#### **SPECIFICATIONS**

LOA 42.40m
BEAM 8.30 m
DRAFT 2.10 m
Cantieri di Pisa
YEAR BUILT 2002
REFIT 2022
CABINS 6
TOTAL GUESTS
TOTAL CREW 9

CRUISING SPEED 18 knots MAXIMUM SPEED 22 knots

ENGINES 2 x 3,700Hp MTU 16V 4000 M90 Diesel

FUEL CONSUMPTION
GENERATORS
GENERATOR CONSUMPTION
300 lit/day

GROSS TONNAGE 363 STABILIZERS Underway

#### ACCOMODATION

- 1 x Master Suite on the main deck
- 1 x Master Suite located on the lower deck
- 2 x Double Staterooms on the lower deck
- 2 x Twin Staterooms on the lower deck

All with ensuite facilities

#### **