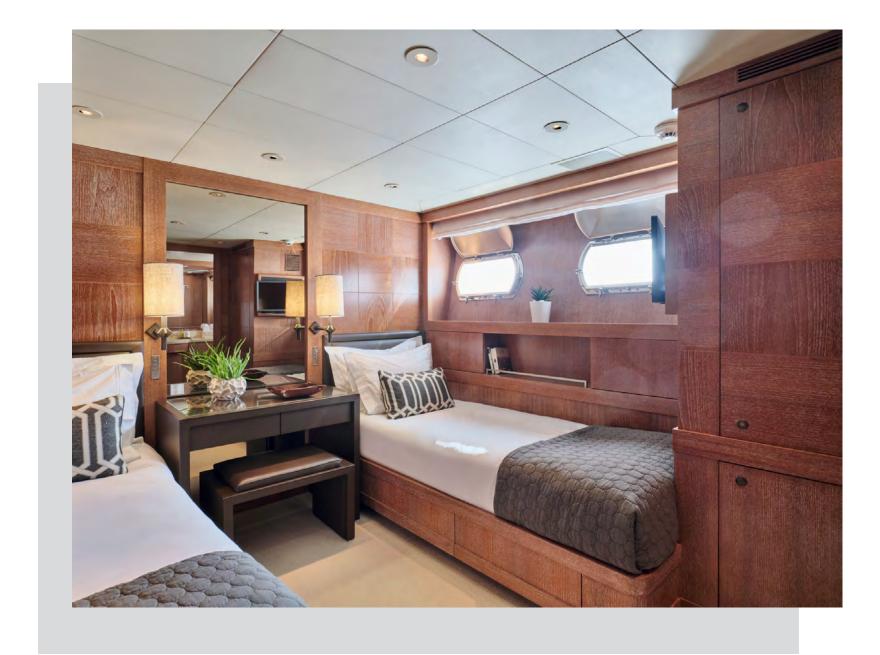

Ultimate Luxury =

#### Sundeck

Aerial view





Ultimate Relaxation

Sundeck Jacuzzi

# Sundeck Dining & Lounge Area





Dine al fresco



### **Bow**

Lounge area

Element Motor Yacht

# Upper Deck Aft

# Enjoy Paradise



# Main Deck Aft





# Upper Deck Salon





Main Deck

Dining & Lounge Area





# Master Suite I











### Master Suite II





### VIP Suites





Element Motor Yacht

### Twin Staterooms







# Swimming platform Water Toys



#### Element Motor Yacht

#### **SPECIFICATIONS**

LOA 42.40m
BEAM 8.30 m
DRAFT 2.10 m
Cantieri di Pisa
YEAR BUILT 2002
REFIT 2022
CABINS 6
TOTAL GUESTS
TOTAL CREW 9

CRUISING SPEED 18 knots MAXIMUM SPEED 22 knots

ENGINES 2 x 3,700Hp MTU 16V 4000 M90 Diesel

FUEL CONSUMPTION
GENERATORS
GENERATOR CONSUMPTION
300 lit/day

GROSS TONNAGE 363 STABILIZERS Underway

#### ACCOMODATION

- 1 x Master Suite on the main deck
- 1 x Master Suite located on the lower deck
- 2 x Double Staterooms on the lower deck
- 2 x Twin Staterooms on the lower deck

All with ensuite facilities

#### **TENDER & TOYS**

- 1 x Ribeye 4.3m Rib tender with Yamaha (70HP) Outboard engine
- 2 x Sea-Doo Spark Trixx (2-seater)
- 2 x Stand-up paddle boards
- ıx Seabob
- 1 x Inflatable butt