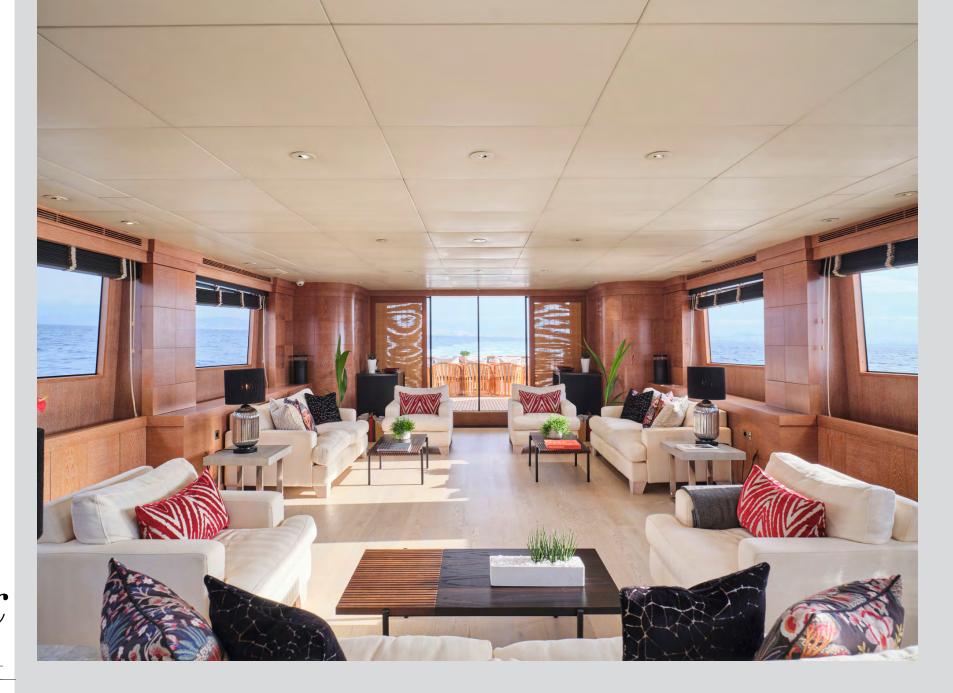

Ultimate Luxury =

#### Sundeck

Aerial view





Ultimate Relaxation

Sundeck Jacuzzi

# Sundeck Dining & Lounge Area





Dine al fresco



### **Bow**

Lounge area

Element Motor Yacht

# Upper Deck Aft

# Enjoy Paradise



# Main Deck Aft





# Upper Deck Salon





Main Deck

Dining & Lounge Area





# Master Suite I











### Master Suite II





### VIP Suites





Element Motor Yacht

### Twin Staterooms







# Swimming platform Water Toys



#### Element Motor Yacht

#### **SPECIFICATIONS**

LOA 42.40m
BEAM 8.30 m
DRAFT 2.10 m
Cantieri di Pisa
YEAR BUILT 2002
REFIT 2022
CABINS 6
TOTAL GUESTS
TOTAL CREW 9

CRUISING SPEED 18 knots MAXIMUM SPEED 22 knots

ENGINES 2 x 3,700Hp MTU 16V 4000 M90 Diesel

FUEL CONSUMPTION
GENERATORS
GENERATOR CONSUMPTION
300 lit/day

GROSS TONNAGE 363 STABILIZERS Underway

#### ACCOMODATION

- 1 x Master Suite on the main deck
- 1 x Master Suite located on the lower deck
- 2 x Double Staterooms on the lower deck
- 2 x Twin Staterooms on the lower deck

All with ensuite facilities

#### **TENDER & TOYS**

- 1 x R