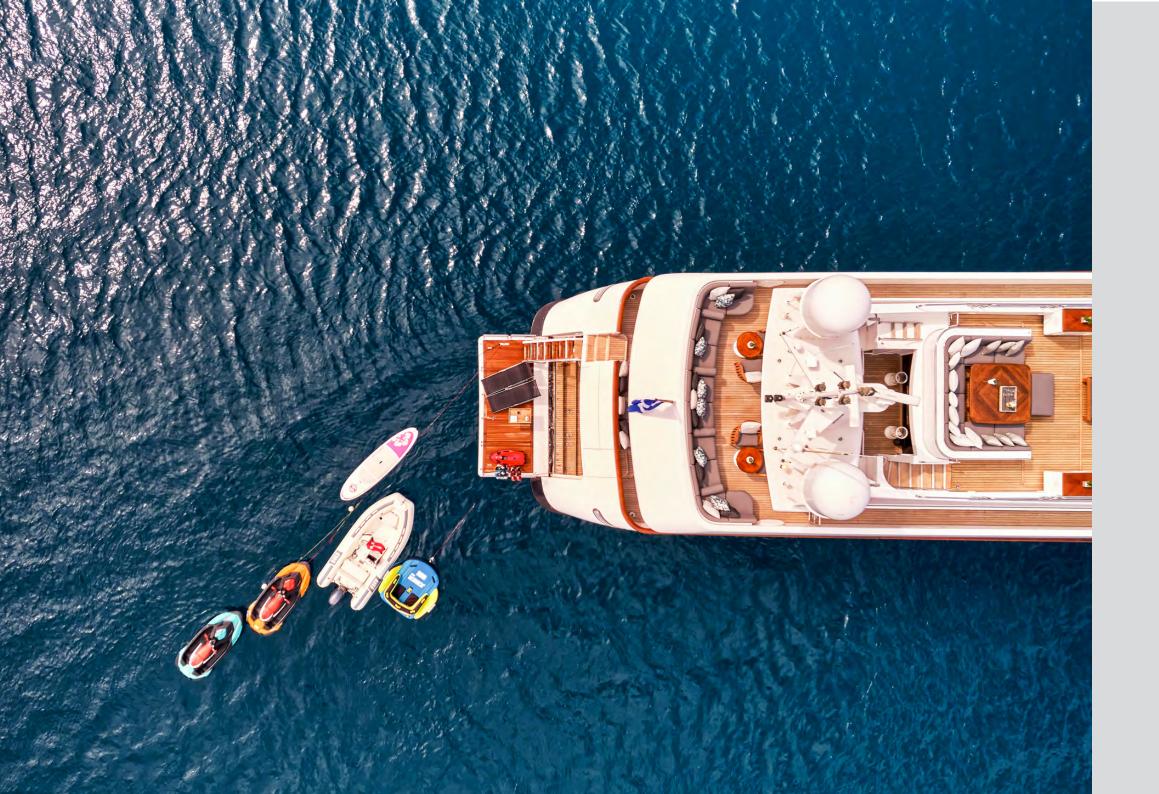

# Swimming platform Water Toys

#### **TENDER & TOYS**

- 1 x Ribeye 4.3m Rib tender with Yamaha (70HP) Outboard engine
- 2 x Sea-Doo Spark Trixx (2-seater)
- 2 x Stand-up paddle boards
- ıx Seabob
- 1 x Inflatable butterfly tube (2-seater)
- 1 x Inflatable banana (4-seater)
- 2 x sets Adult waterskis
- ı x set Children waterskis
- 2 x medium Slalom water skis
- ı x large Slalom waterski
- ı x medium wakeboard
- 1 x large wakeboard
- Mask/snorkel and fin sets for 10 adults and 5 children