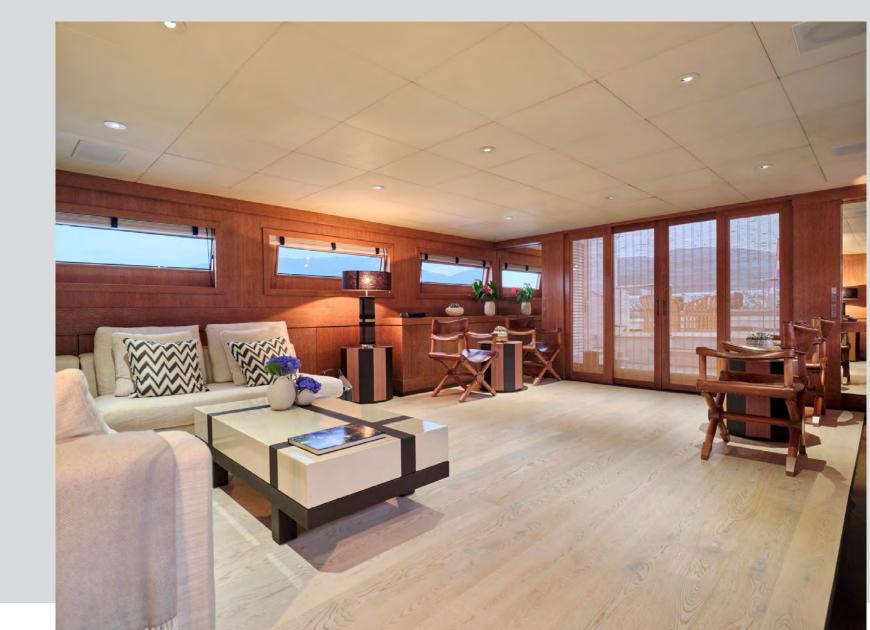

Ultimate Luxury =

#### Sundeck

Aerial view





Ultimate Relaxation

Sundeck Jacuzzi

# Sundeck Dining & Lounge Area





Dine al fresco



### **Bow**

Lounge area

Element Motor Yacht

# Upper Deck Aft

# Enjoy Paradise



# Main Deck Aft





# Upper Deck Salon





Main Deck

Dining & Lounge Area





# Master Suite I











### Master Suite II





### VIP Suites





Element Motor Yacht

### Twin Staterooms







# Swimming platform Water Toys



#### Element Motor Yacht

#### **SPECIFICATIONS**

LOA 42.40m
BEAM 8.30 m
DRAFT 2.10 m
Cantieri di Pisa
YEAR BUILT 2002
REFIT 2022
CABINS 6
TOTAL GUESTS
TOTAL CREW 9

CRUISING SPEED 18 knots MAXIMUM SPEED 22 knots

ENGINES 2 x 3,700Hp MTU 16V 4000 M90 Diesel

FUEL CONSUMPTION
GENERATORS
GENERATOR CONSUMPTION
300 lit/day

GROSS TONNAGE 363 STABILIZERS Underway

#### ACCOMODATION

- 1 x Master Suite on the main deck
- 1 x Master Suite located on the lower deck
- 2 x Double Staterooms on the lower deck
- 2 x Twin Staterooms on the lower deck

All with ensuite facilities

#### **TENDER & TOYS**

- 1 x