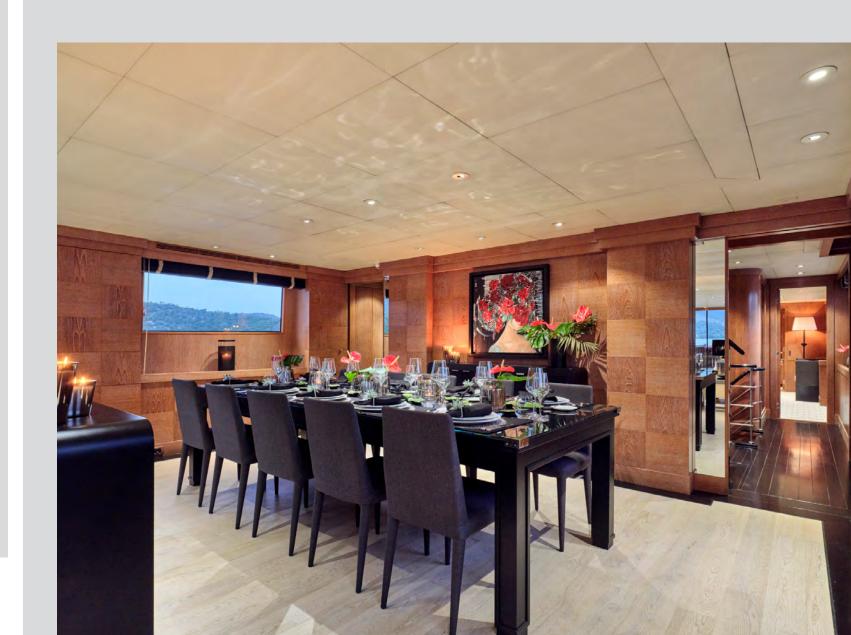

Ultimate Luxury =

#### Sundeck

Aerial view





Ultimate Relaxation

Sundeck Jacuzzi

# Sundeck Dining & Lounge Area





Dine al fresco



### **Bow**

Lounge area

Element Motor Yacht

# Upper Deck Aft

# Enjoy Paradise



# Main Deck Aft





# Upper Deck Salon





Main Deck

Dining & Lounge Area





# Master Suite I











### Master Suite II





### VIP Suites





Element Motor Yacht

### Twin Staterooms







# Swimming platform Water Toys



#### Element Motor Yacht

#### **SPECIFICATIONS**

LOA 42.40m
BEAM 8.30 m
DRAFT 2.10 m
Cantieri di Pisa
YEAR BUILT 2002
REFIT 2022
CABINS 6
TOTAL GUESTS
TOTAL CREW 9

CRUISING SPEED 18 knots MAXIMUM SPEED 22 knots

ENGINES 2 x 3,700Hp MTU 16V 4000 M90 Diesel

FUEL CONSUMPTION
GENERATORS
GENERATOR CONSUMPTION
300 lit/day

GROSS TONNAGE 363 STABILIZERS Underway

#### ACCOMODATION

- 1 x Master Suite on the main deck
- 1 x Master Suite located on the lower deck
- 2 x Double Staterooms on the lower deck
- 2 x Twin Staterooms on the lower deck

All with ensuite facilities

#### **TENDER & TOYS**

- 1 x Ribeye 4.3m Rib tender with Yamaha (