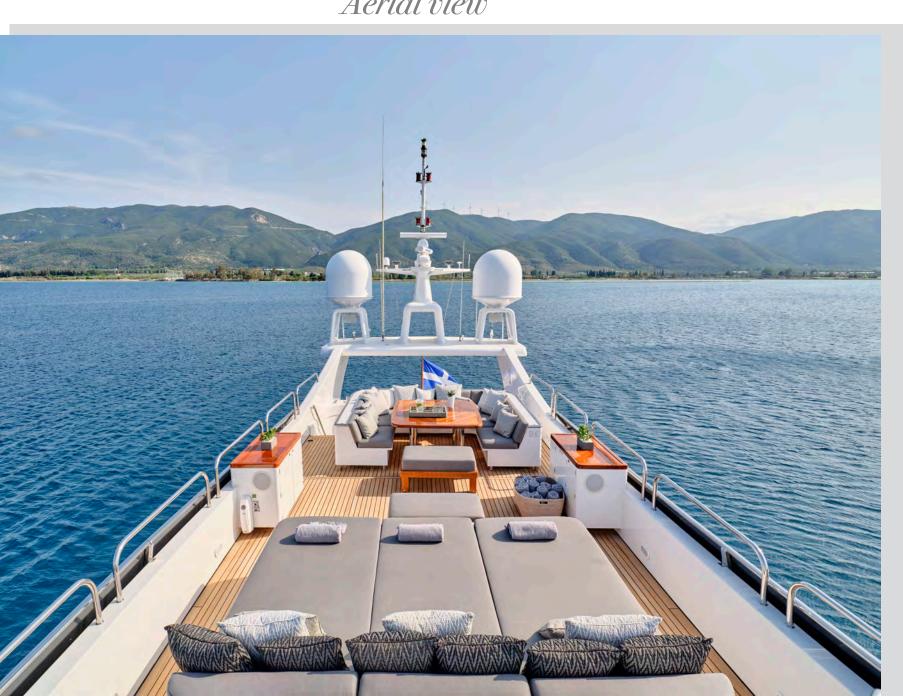

Ultimate Luxury =

#### Sundeck

Aerial view





Ultimate Relaxation

Sundeck Jacuzzi

# Sundeck Dining & Lounge Area





Dine al fresco



### **Bow**

Lounge area

Element Motor Yacht

# Upper Deck Aft

# Enjoy Paradise



# Main Deck Aft





# Upper Deck Salon





Main Deck

Dining & Lounge Area





# Master Suite I











### Master Suite II





### VIP Suites





Element Motor Yacht

### Twin Staterooms







# Swimming platform Water Toys



#### Element Motor Yacht

#### **SPECIFICATIONS**

LOA 42.40m
BEAM 8.30 m
DRAFT 2.10 m
Cantieri di Pisa
YEAR BUILT 2002
REFIT 2022
CABINS 6
TOTAL GUESTS
TOTAL CREW 9

CRUISING SPEED 18 knots MAXIMUM SPEED 22 knots

ENGINES 2 x 3,700Hp MTU 16V 4000 M90 Diesel

FUEL CONSUMPTION
GENERATORS
GENERATOR CONSUMPTION
300 lit/day

GROSS TONNAGE 363 STABILIZERS Underway

#### ACCOMODATION