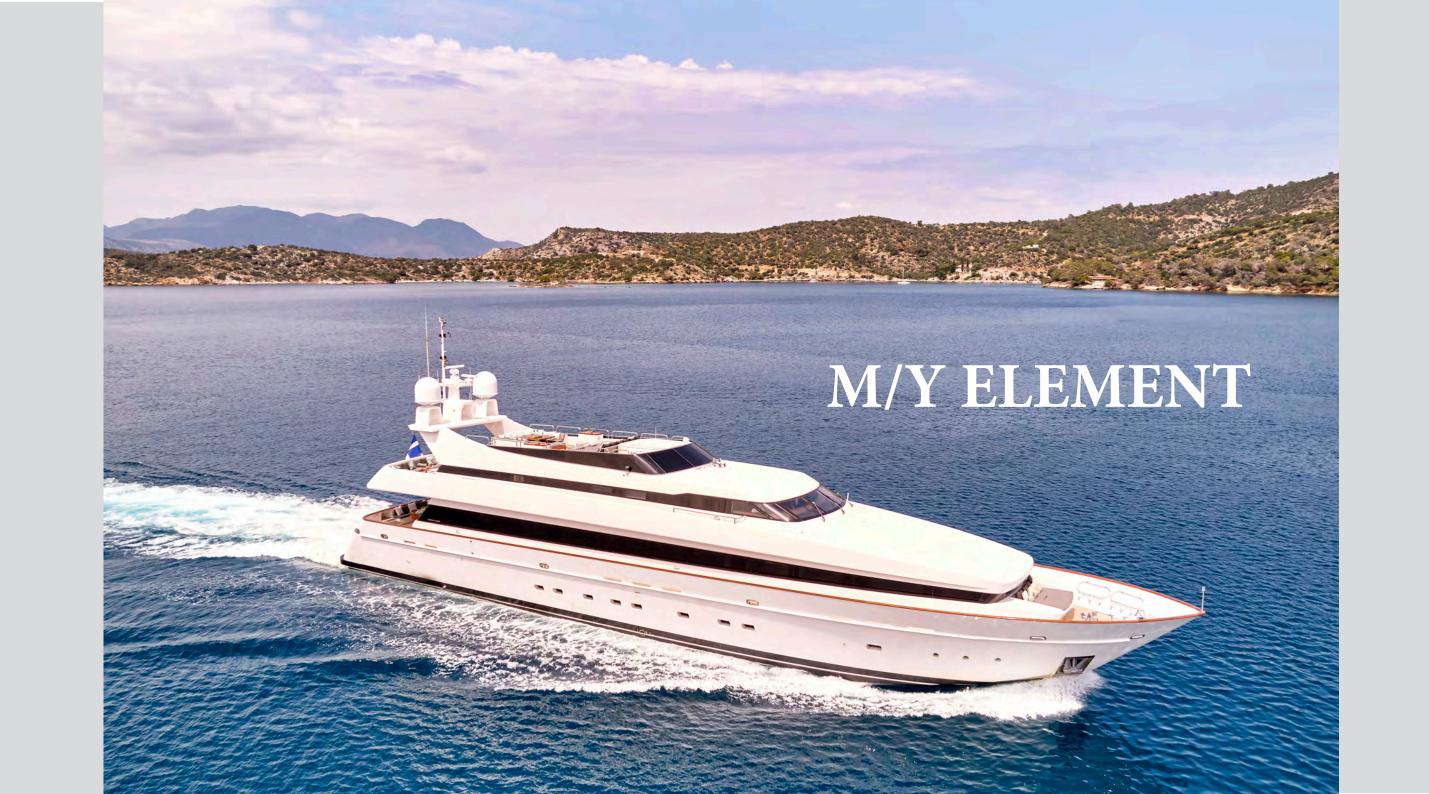

Ultimate Luxury =

#### Sundeck

Aerial view





Ultimate Relaxation

Sundeck Jacuzzi

# Sundeck Dining & Lounge Area





Dine al fresco



### **Bow**

Lounge area

Element Motor Yacht

# Upper Deck Aft

# Enjoy Paradise



# Main Deck Aft





# Upper Deck Salon





Main Deck

Dining & Lounge Area





# Master Suite I











### Master Suite II





### VIP Suites





Element Motor Yacht

### Twin Staterooms







# Swimming platform Water Toys



#### Element Motor Yacht

#### **SPECIFICATIONS**

LOA 42.40m
BEAM 8.30 m
DRAFT 2.10 m
Cantieri di Pisa
YEAR BUILT 2002
REFIT 2022
CABINS 6
TOTAL GUESTS
TOTAL CREW 9

CRUISING SPEED 18 knots MAXIMUM SPEED 22 knots

ENGINES 2 x 3,700Hp MTU 16V 4000 M90 Diesel

FUEL CONSUMPTION
GENERATORS
GENERATOR CONSUMPTION
300 lit/day

GROSS TON