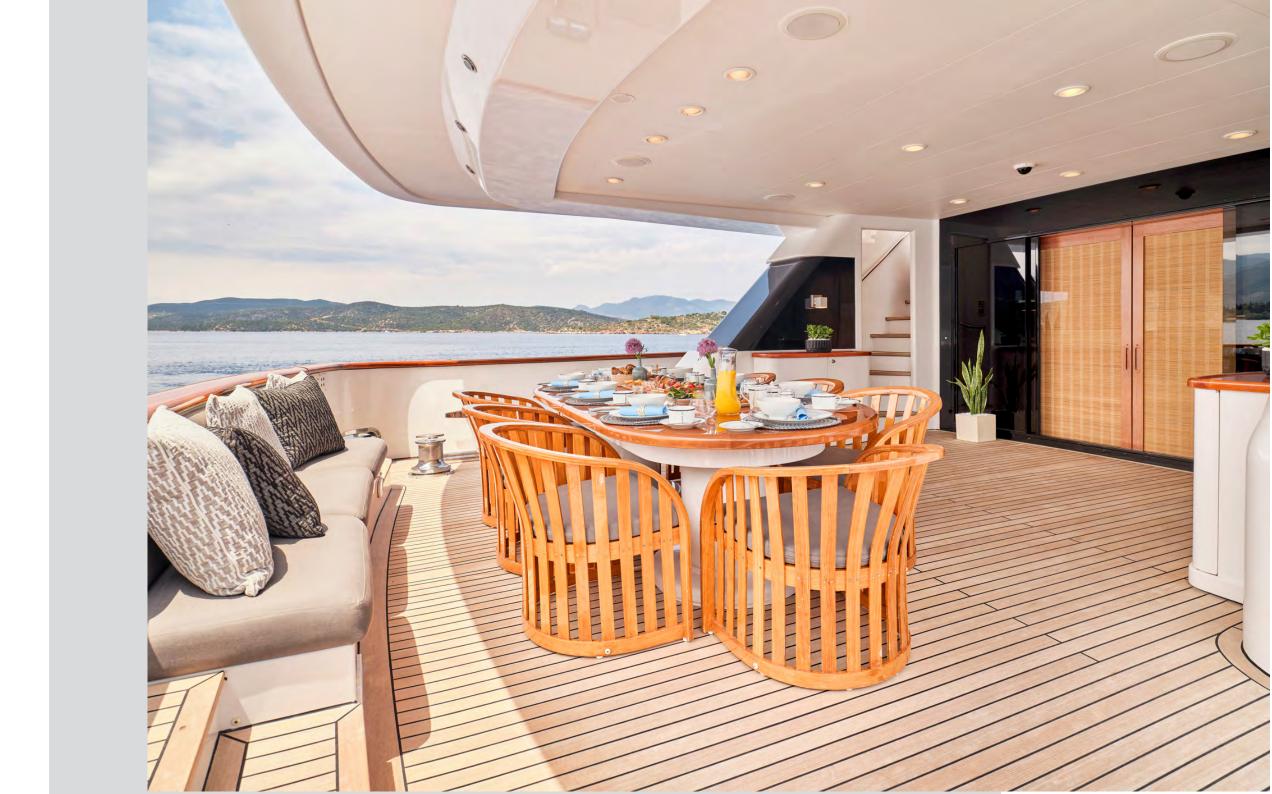

Ultimate Luxury =

#### Sundeck

Aerial view





Ultimate Relaxation

Sundeck Jacuzzi

# Sundeck Dining & Lounge Area





Dine al fresco



### **Bow**

Lounge area

Element Motor Yacht

# Upper Deck Aft

# Enjoy Paradise



# Main Deck Aft





# Upper Deck Salon





Main Deck

Dining & Lounge Area





# Master Suite I











### Master Suite II





### VIP Suites





Element Motor Yacht

### Twin Staterooms







# Swimming platform Water Toys



#### Element Motor Yacht

#### **SPECIFICATIONS**

LOA 42.40m
BEAM 8.30 m
DRAFT 2.10 m
Cantieri di Pisa
YEAR BUILT 2002
REFIT 2022
CABINS 6
TOTAL GUESTS
TOTAL CREW 9

CRUISING SPEED 18 knots MAXIMUM SPEED 22 knots

ENGINES 2 x 3,700Hp MTU 16V 4000 M90 Diesel

FUEL CONSUMPTION
GENERATORS
GENERATOR CONSUMPTION
300 lit/day

GROSS TONNAGE 363 STABILIZERS Underway

#### ACCOMODATION

- 1 x Master Suite on the main deck
- 1 x Master Suite located on the lower deck
- 2 x Double Staterooms on the lower deck
- 2 x Twin Staterooms on the lower deck

All with ensuite facilities

####