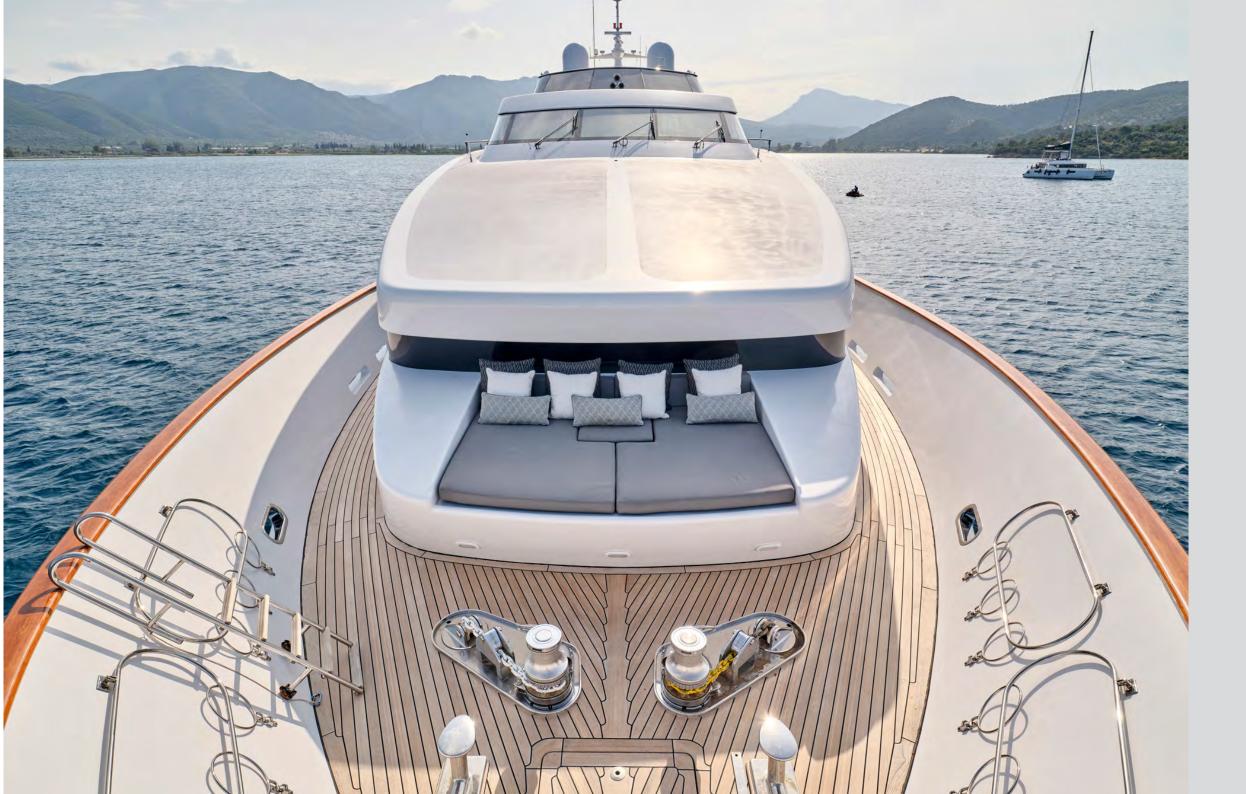

Ultimate Luxury =

#### Sundeck

Aerial view





Ultimate Relaxation

Sundeck Jacuzzi

# Sundeck Dining & Lounge Area





Dine al fresco



### **Bow**

Lounge area

Element Motor Yacht

# Upper Deck Aft

# Enjoy Paradise



# Main Deck Aft





# Upper Deck Salon





Main Deck

Dining & Lounge Area





# Master Suite I











### Master Suite II





### VIP Suites





Element Motor Yacht

### Twin Staterooms







# Swimming platform Water Toys



#### Element Motor Yacht

#### **SPECIFICATIONS**

LOA 42.40m
BEAM 8.30 m
DRAFT 2.10 m
Cantieri di Pisa
YEAR BUILT 2002
REFIT 2022
CABINS 6
TOTAL GUESTS
TOTAL CREW 9

CRUISING SPEED 18 knots MAXIMUM SPEED 22 knots

ENGINES 2 x 3,700Hp MTU 16V 4000 M90 Diesel

FUEL CONSUMPTION
GENERATORS
GENERATOR CONSUMPTION
300 lit/day

GROSS TONNAGE 363 STABILIZERS Underway

#### ACCOMODATION

- 1 x Master Suite on the main deck
- 1 x Master Suite located on the lower deck
- 2 x Double