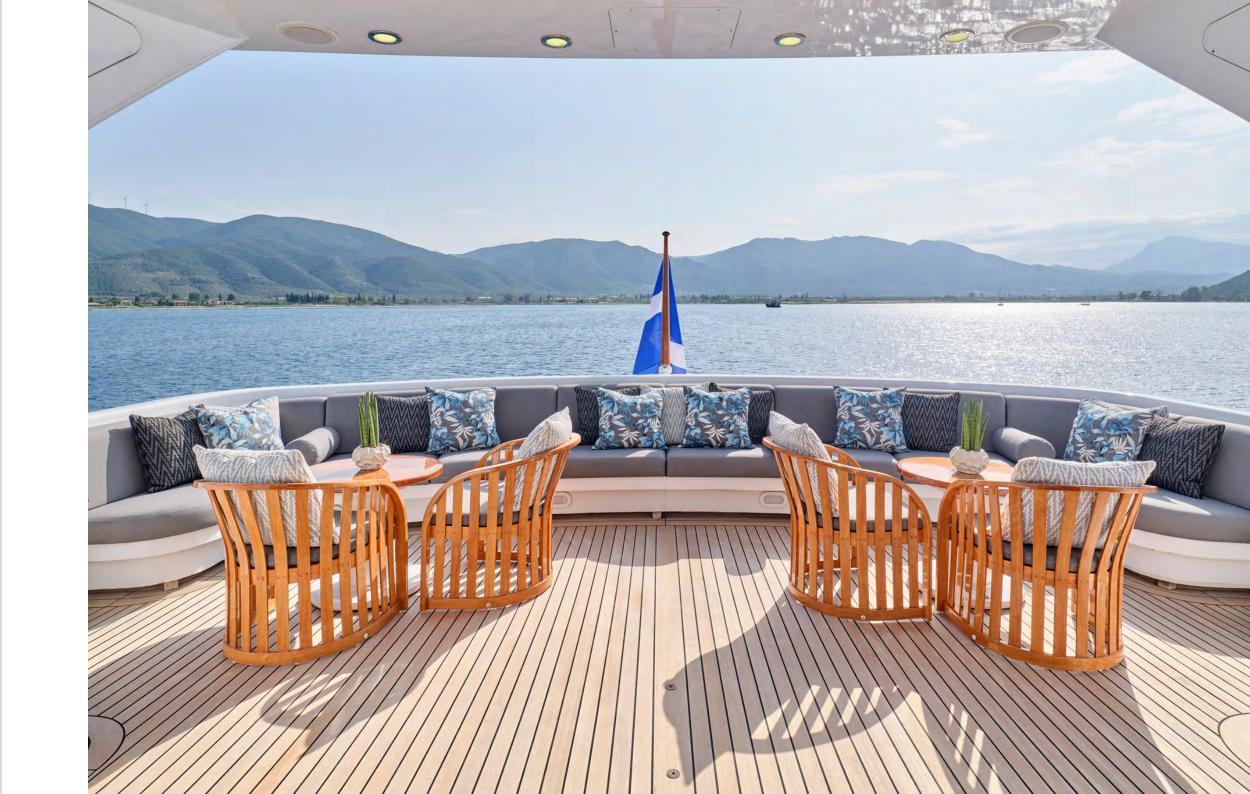

Ultimate Luxury =

#### Sundeck

Aerial view





Ultimate Relaxation

Sundeck Jacuzzi

# Sundeck Dining & Lounge Area





Dine al fresco



### **Bow**

Lounge area

Element Motor Yacht

# Upper Deck Aft

# Enjoy Paradise



# Main Deck Aft





# Upper Deck Salon





Main Deck

Dining & Lounge Area





# Master Suite I











### Master Suite II





### VIP Suites





Element Motor Yacht

### Twin Staterooms







# Swimming platform Water Toys



#### Element Motor Yacht

#### **SPECIFICATIONS**

LOA 42.40m
BEAM 8.30 m
DRAFT 2.10 m
Cantieri di Pisa
YEAR BUILT 2002
REFIT 2022
CABINS 6
TOTAL GUESTS
TOTAL CREW 9

CRUISING SPEED 18 knots MAXIMUM SPEED 22 knots

ENGINES 2 x 3,700Hp MTU 16V 4000 M90 Diesel

FUEL CONSUMPTION
GENERATORS
GENERATOR CONSUMPTION
300 lit/day

GROSS TONNAGE 363 STABILIZERS Underway

#### ACCOMODATION

- 1 x Master Suite on the main deck
- 1 x Master Suite located on the lower deck
- 2 x Double Staterooms on the lower deck
- 2 x Twin Staterooms on the lower deck

All with ensuit