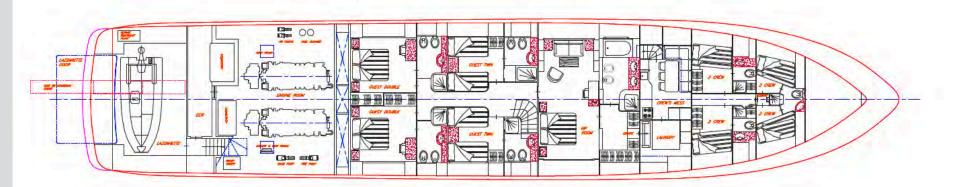

# Master Suite I

### Master Suite II

### VIP Suites

Element Motor Yacht

### Twin Staterooms

#### ACCOMODATION

- 1 x Master Suite on the main deck
- 1 x Master Suite located on the lower deck
- 2 x Double Staterooms on the lower deck
- 2 x Twin Staterooms on the lower deck

All with ensuite facilities

Assorted fishing gear (3x trawling rods; 1x spinning rod)

Fishing equipment

LAN ON BRIDGE DEC

MAIN DECK

LOWER DECK

AN ON MAIN DECK

PLAN ON LOWER DECK

an
unforgettable
experience