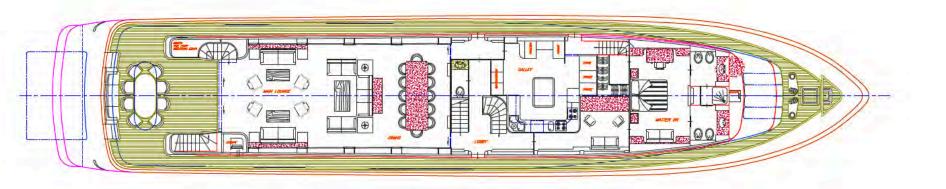

# Main Deck Aft

Assorted fishing gear (3x trawling rods; 1x spinning rod)

Fishing equipment

LAN ON BRIDGE DEC

MAIN DECK

LOWER DECK

AN ON MAIN DECK

PLAN ON LOWER DECK

an
unforgettable
experience