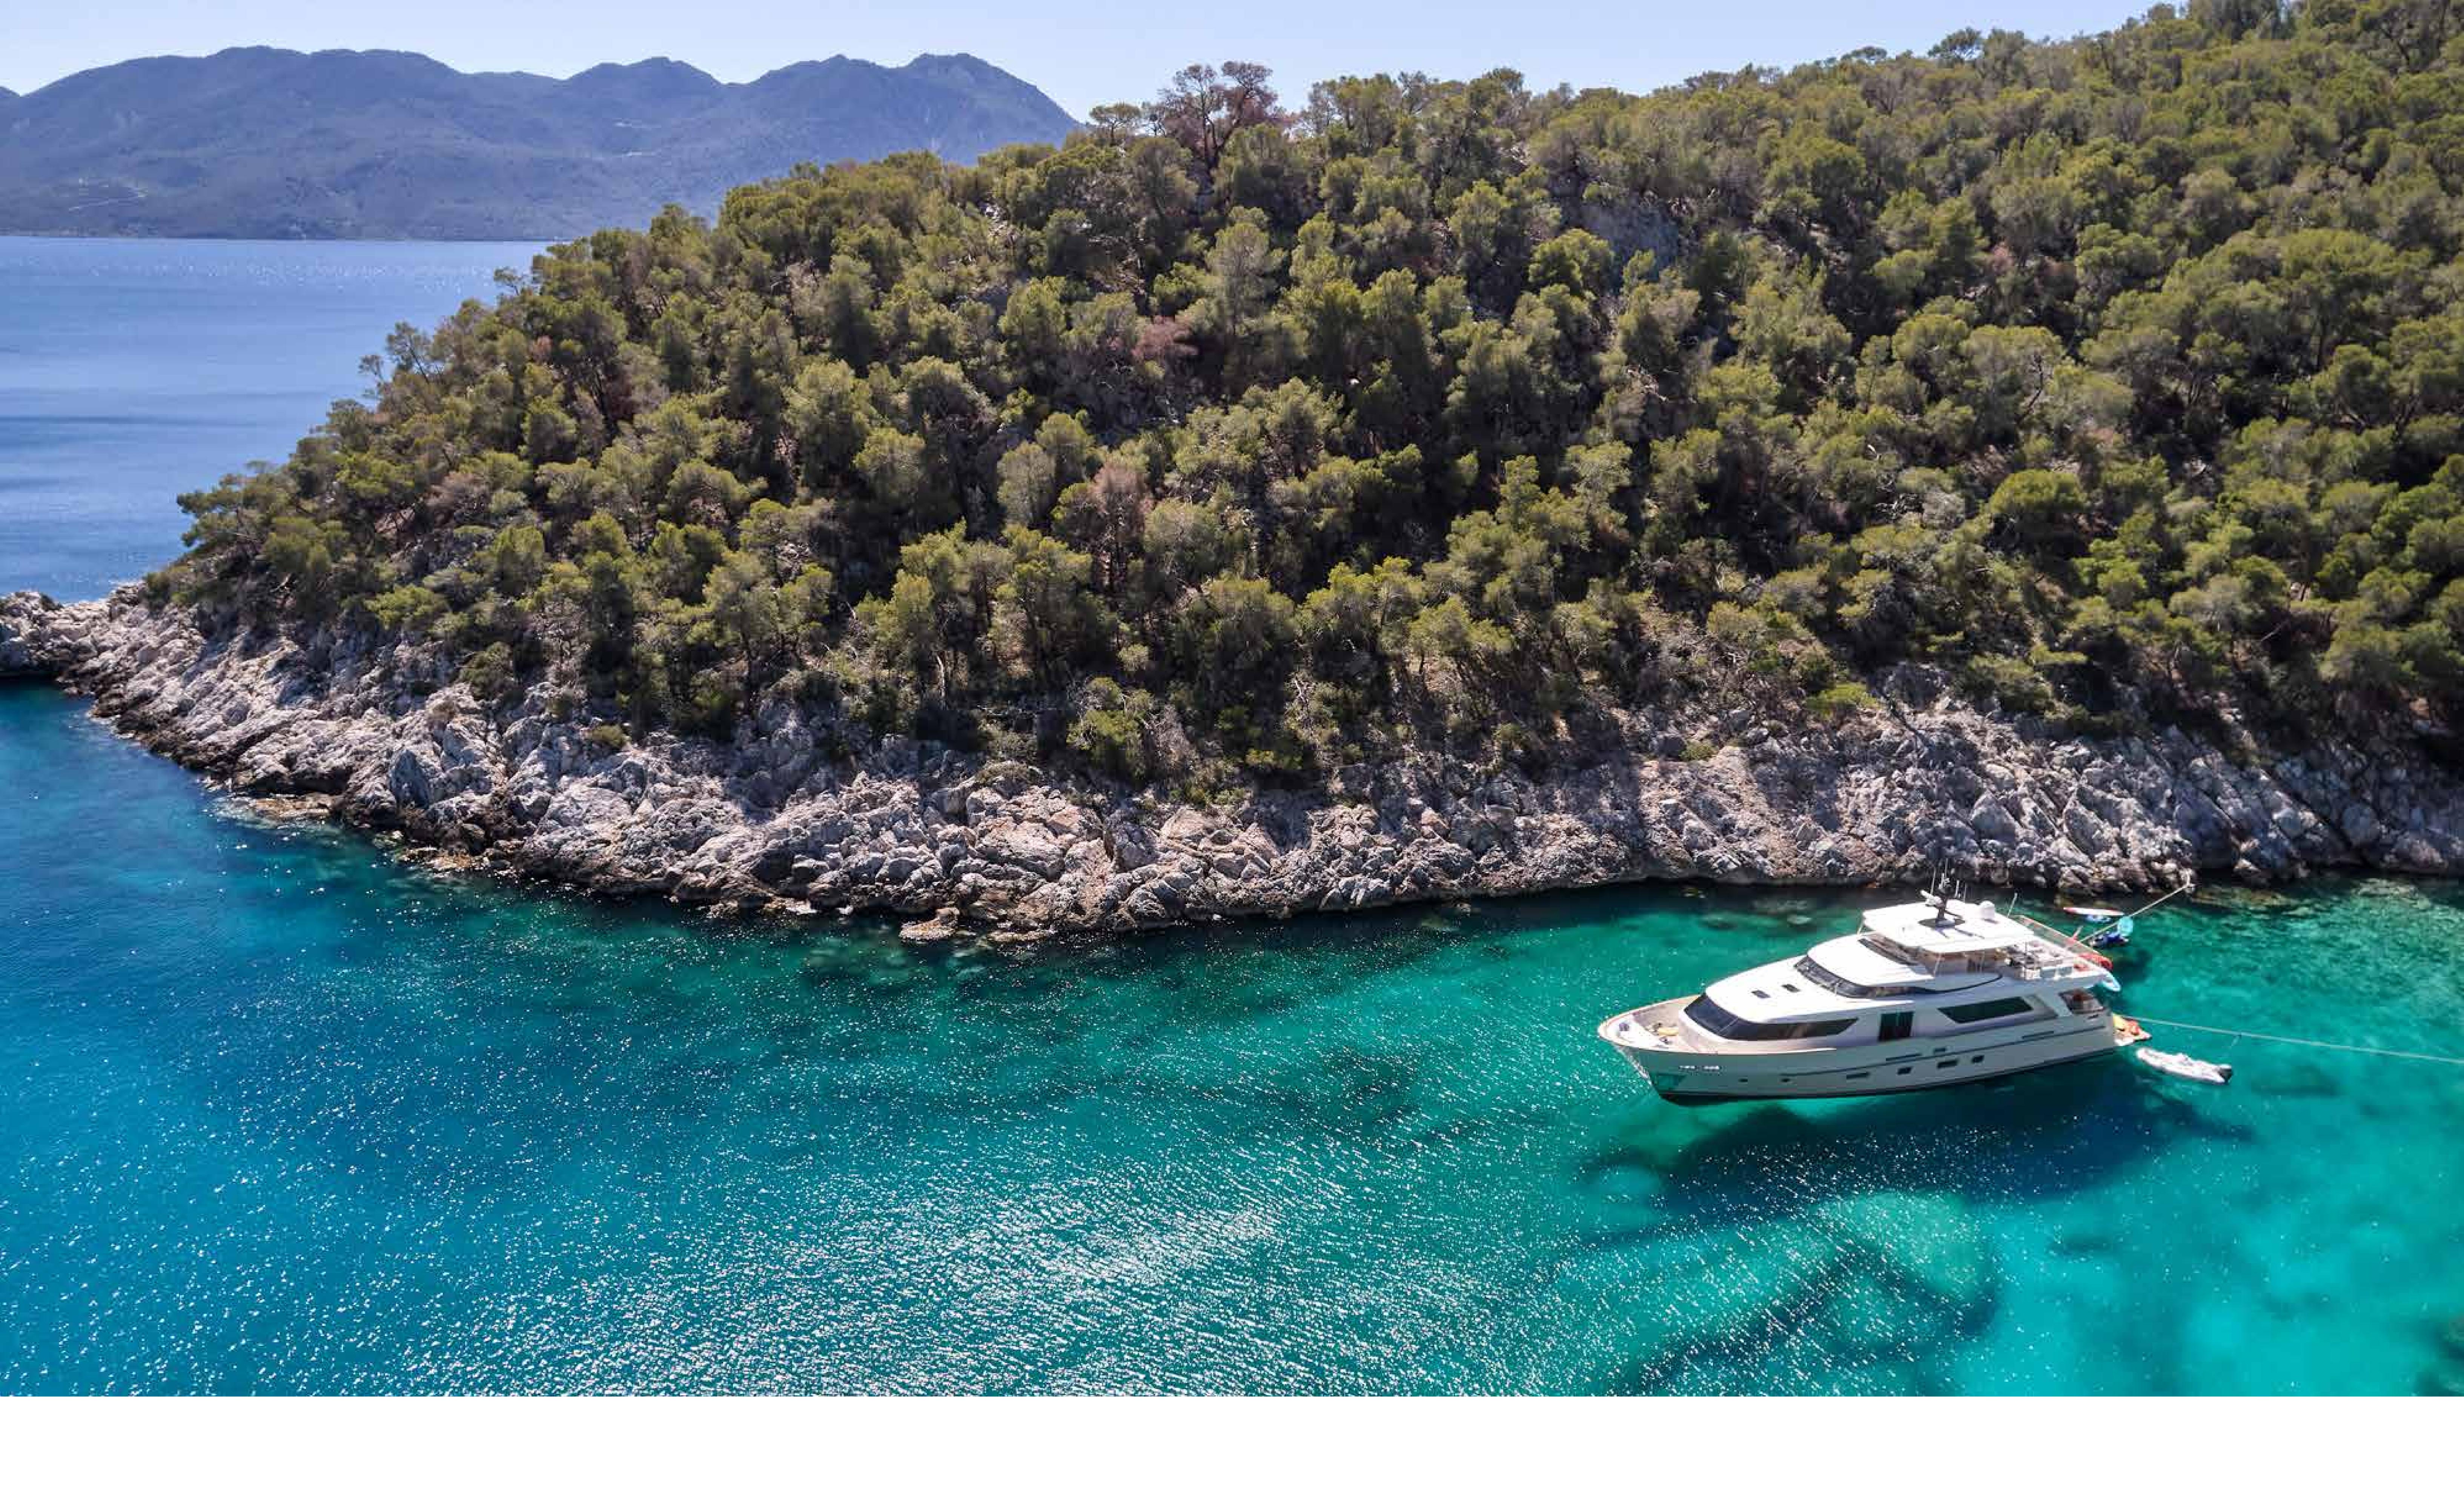

The journey not the arrival matters

it's always our self we find in the sea

"Land was created to provide a place for boats to visit."

GUESTS CABINS CREW

## SPECIFICATIONS

LOA: 91'10"' (28.00M) BEAM: 23'20" (7.07M)

DRAFT: 5'11" (1.80M) ENGINES: 2 X

MTU, M72, 1207 HP EACH

CRUISING SPEED: 15 KNOTS

FUEL CONSUMPTION: 380 LIT/H