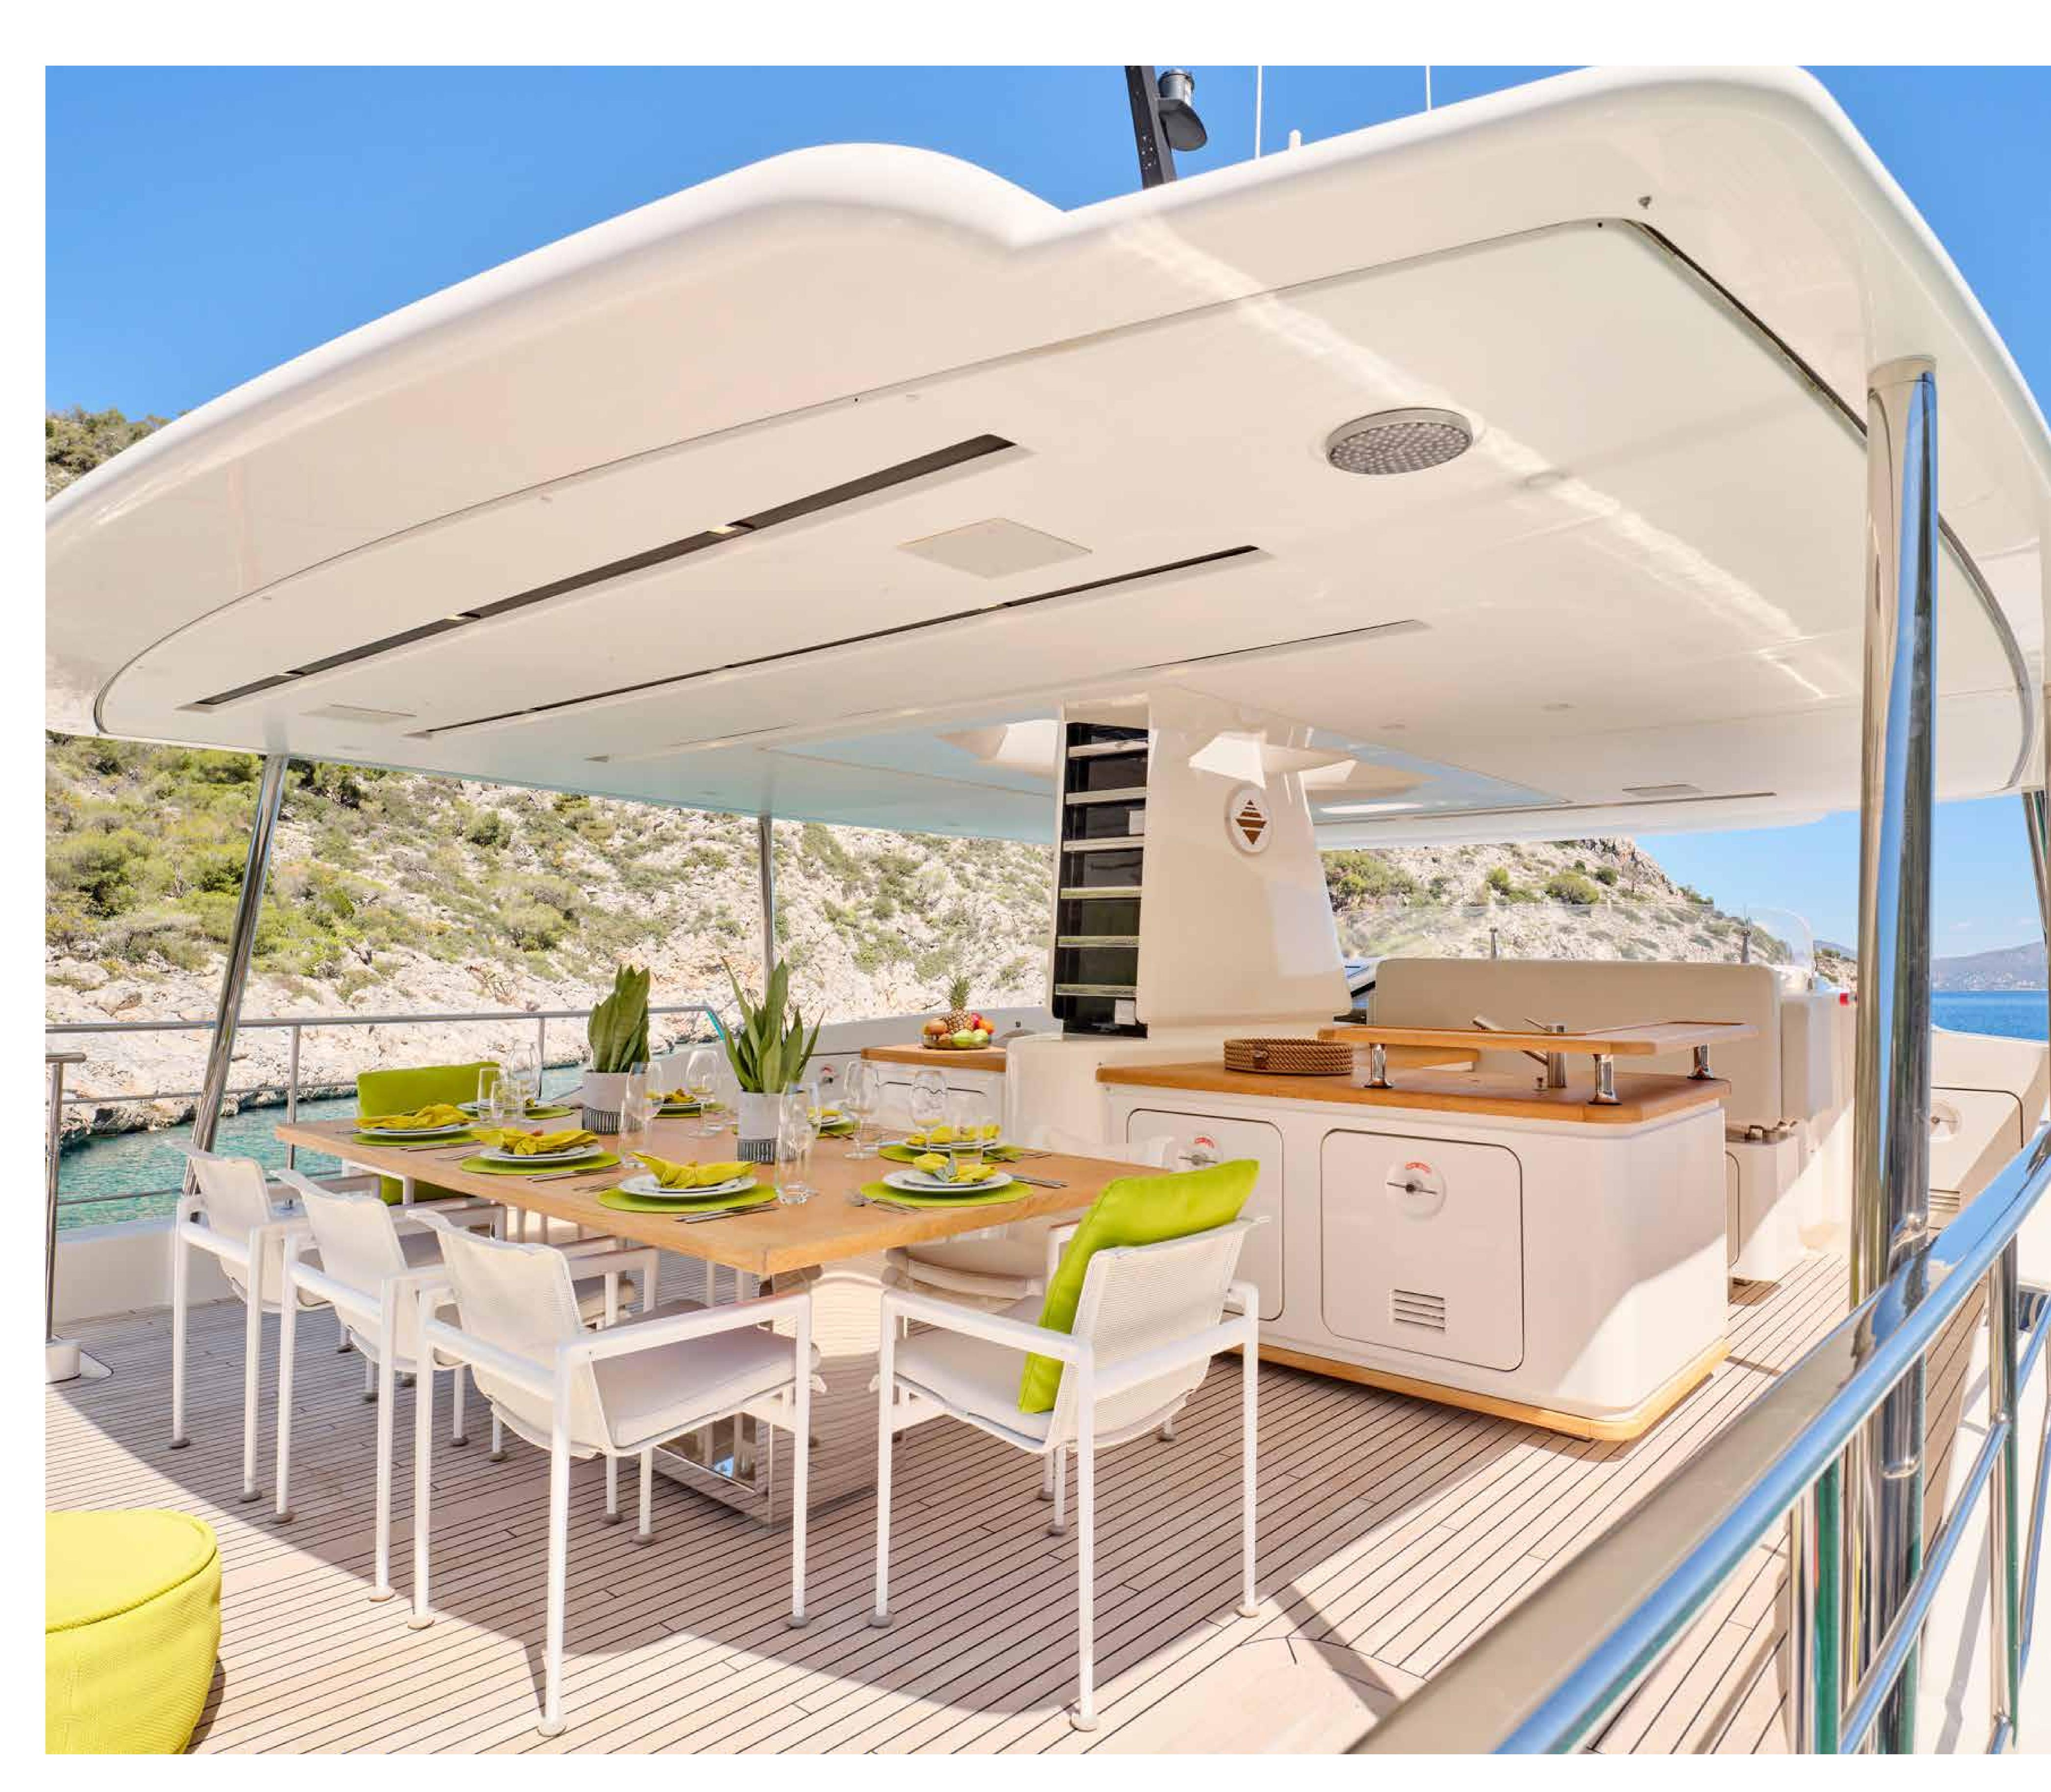

### FLYBRIDGE:

4K ULTRA HD | HIGH DYNAMIC RANGE (HDR) | SMART TV (GOOGLE TV)

MAIN SALON:

43 INCHES SONY SMART 4K UHD LED KD-43X85J HDR, ATLANTIC SPEAK-ERS BLUETOOTH/DENON-HEOS/BLUE RAY CD PLAYER/APPLE TV/ NETFLIX/NOVA SAT TV/MINI IPAD CONTROLLER