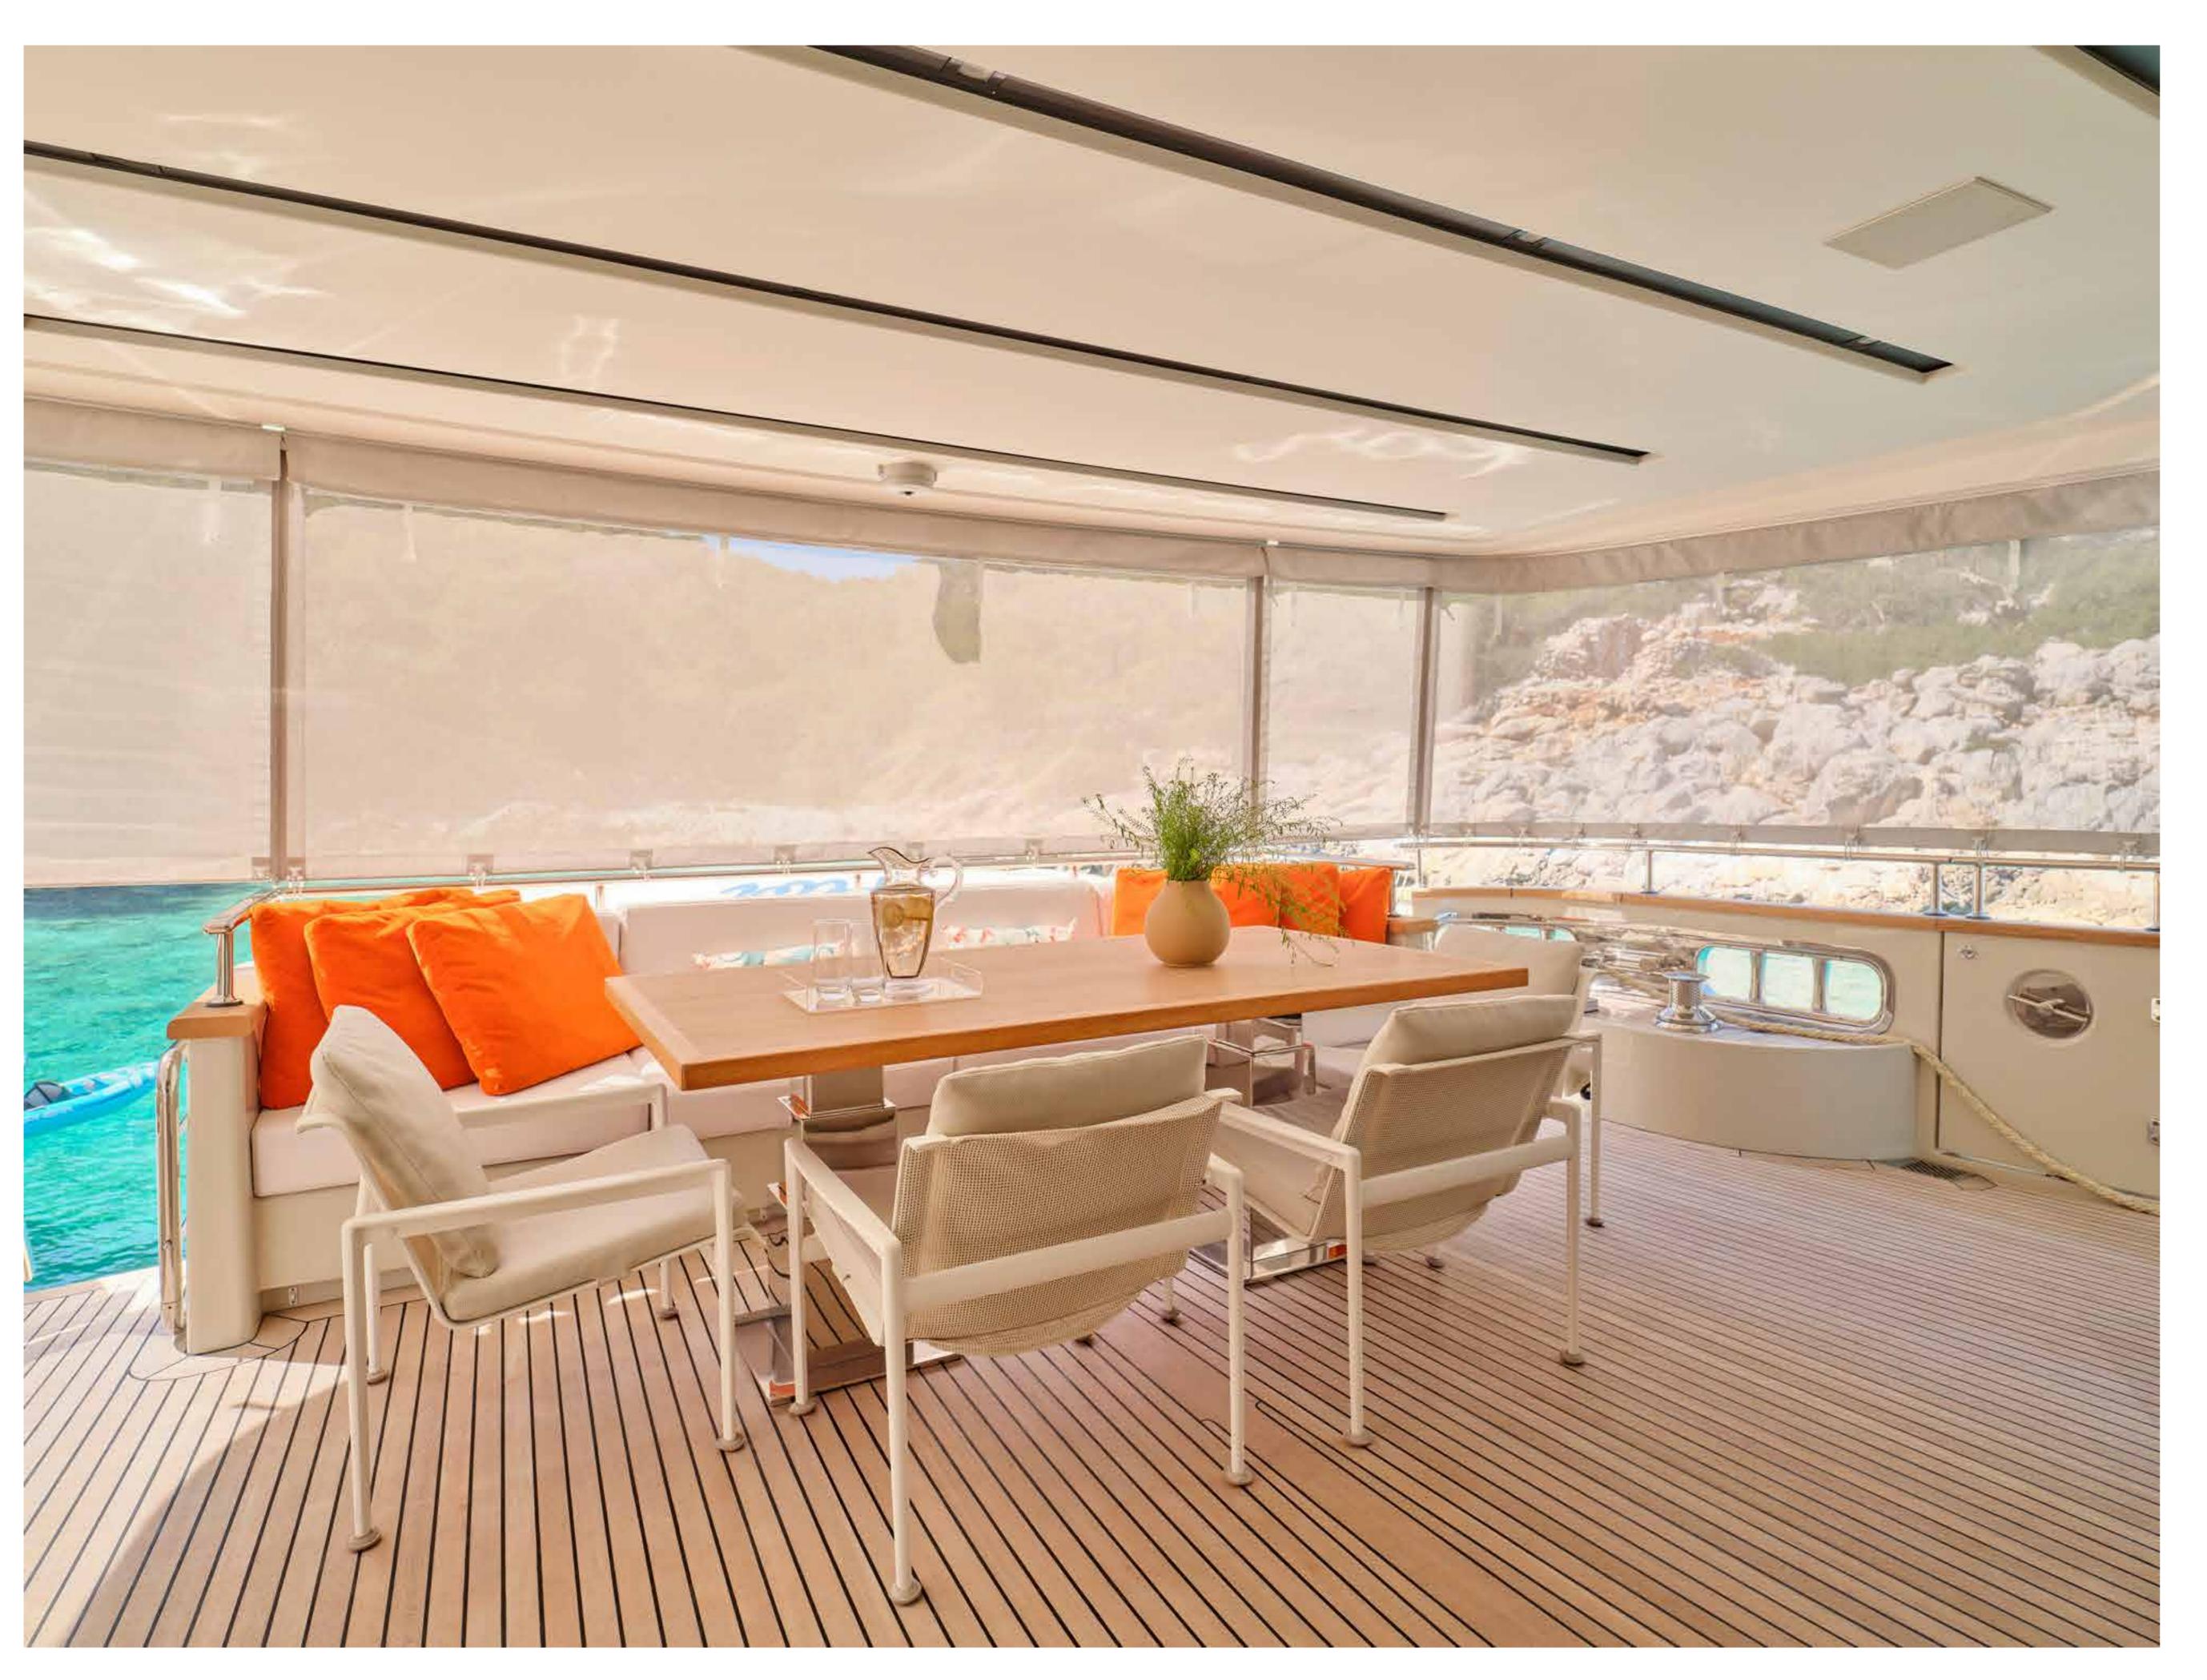

### FLYBRIDGE:

4K ULTRA HD | HIGH DYNAMIC RANGE (HDR) | SMART TV (GOOGLE TV)

MAIN SALON:

43 INCHES SONY SMART 4K UHD LED KD-43X85J HDR, ATLANTIC SPEAK-ERS BLUETOOTH/DENON-HEOS/BLUE RAY CD PLAYER/APPLE TV/ NETFLIX/NOVA SAT TV/MINI IPAD CONTROLLER