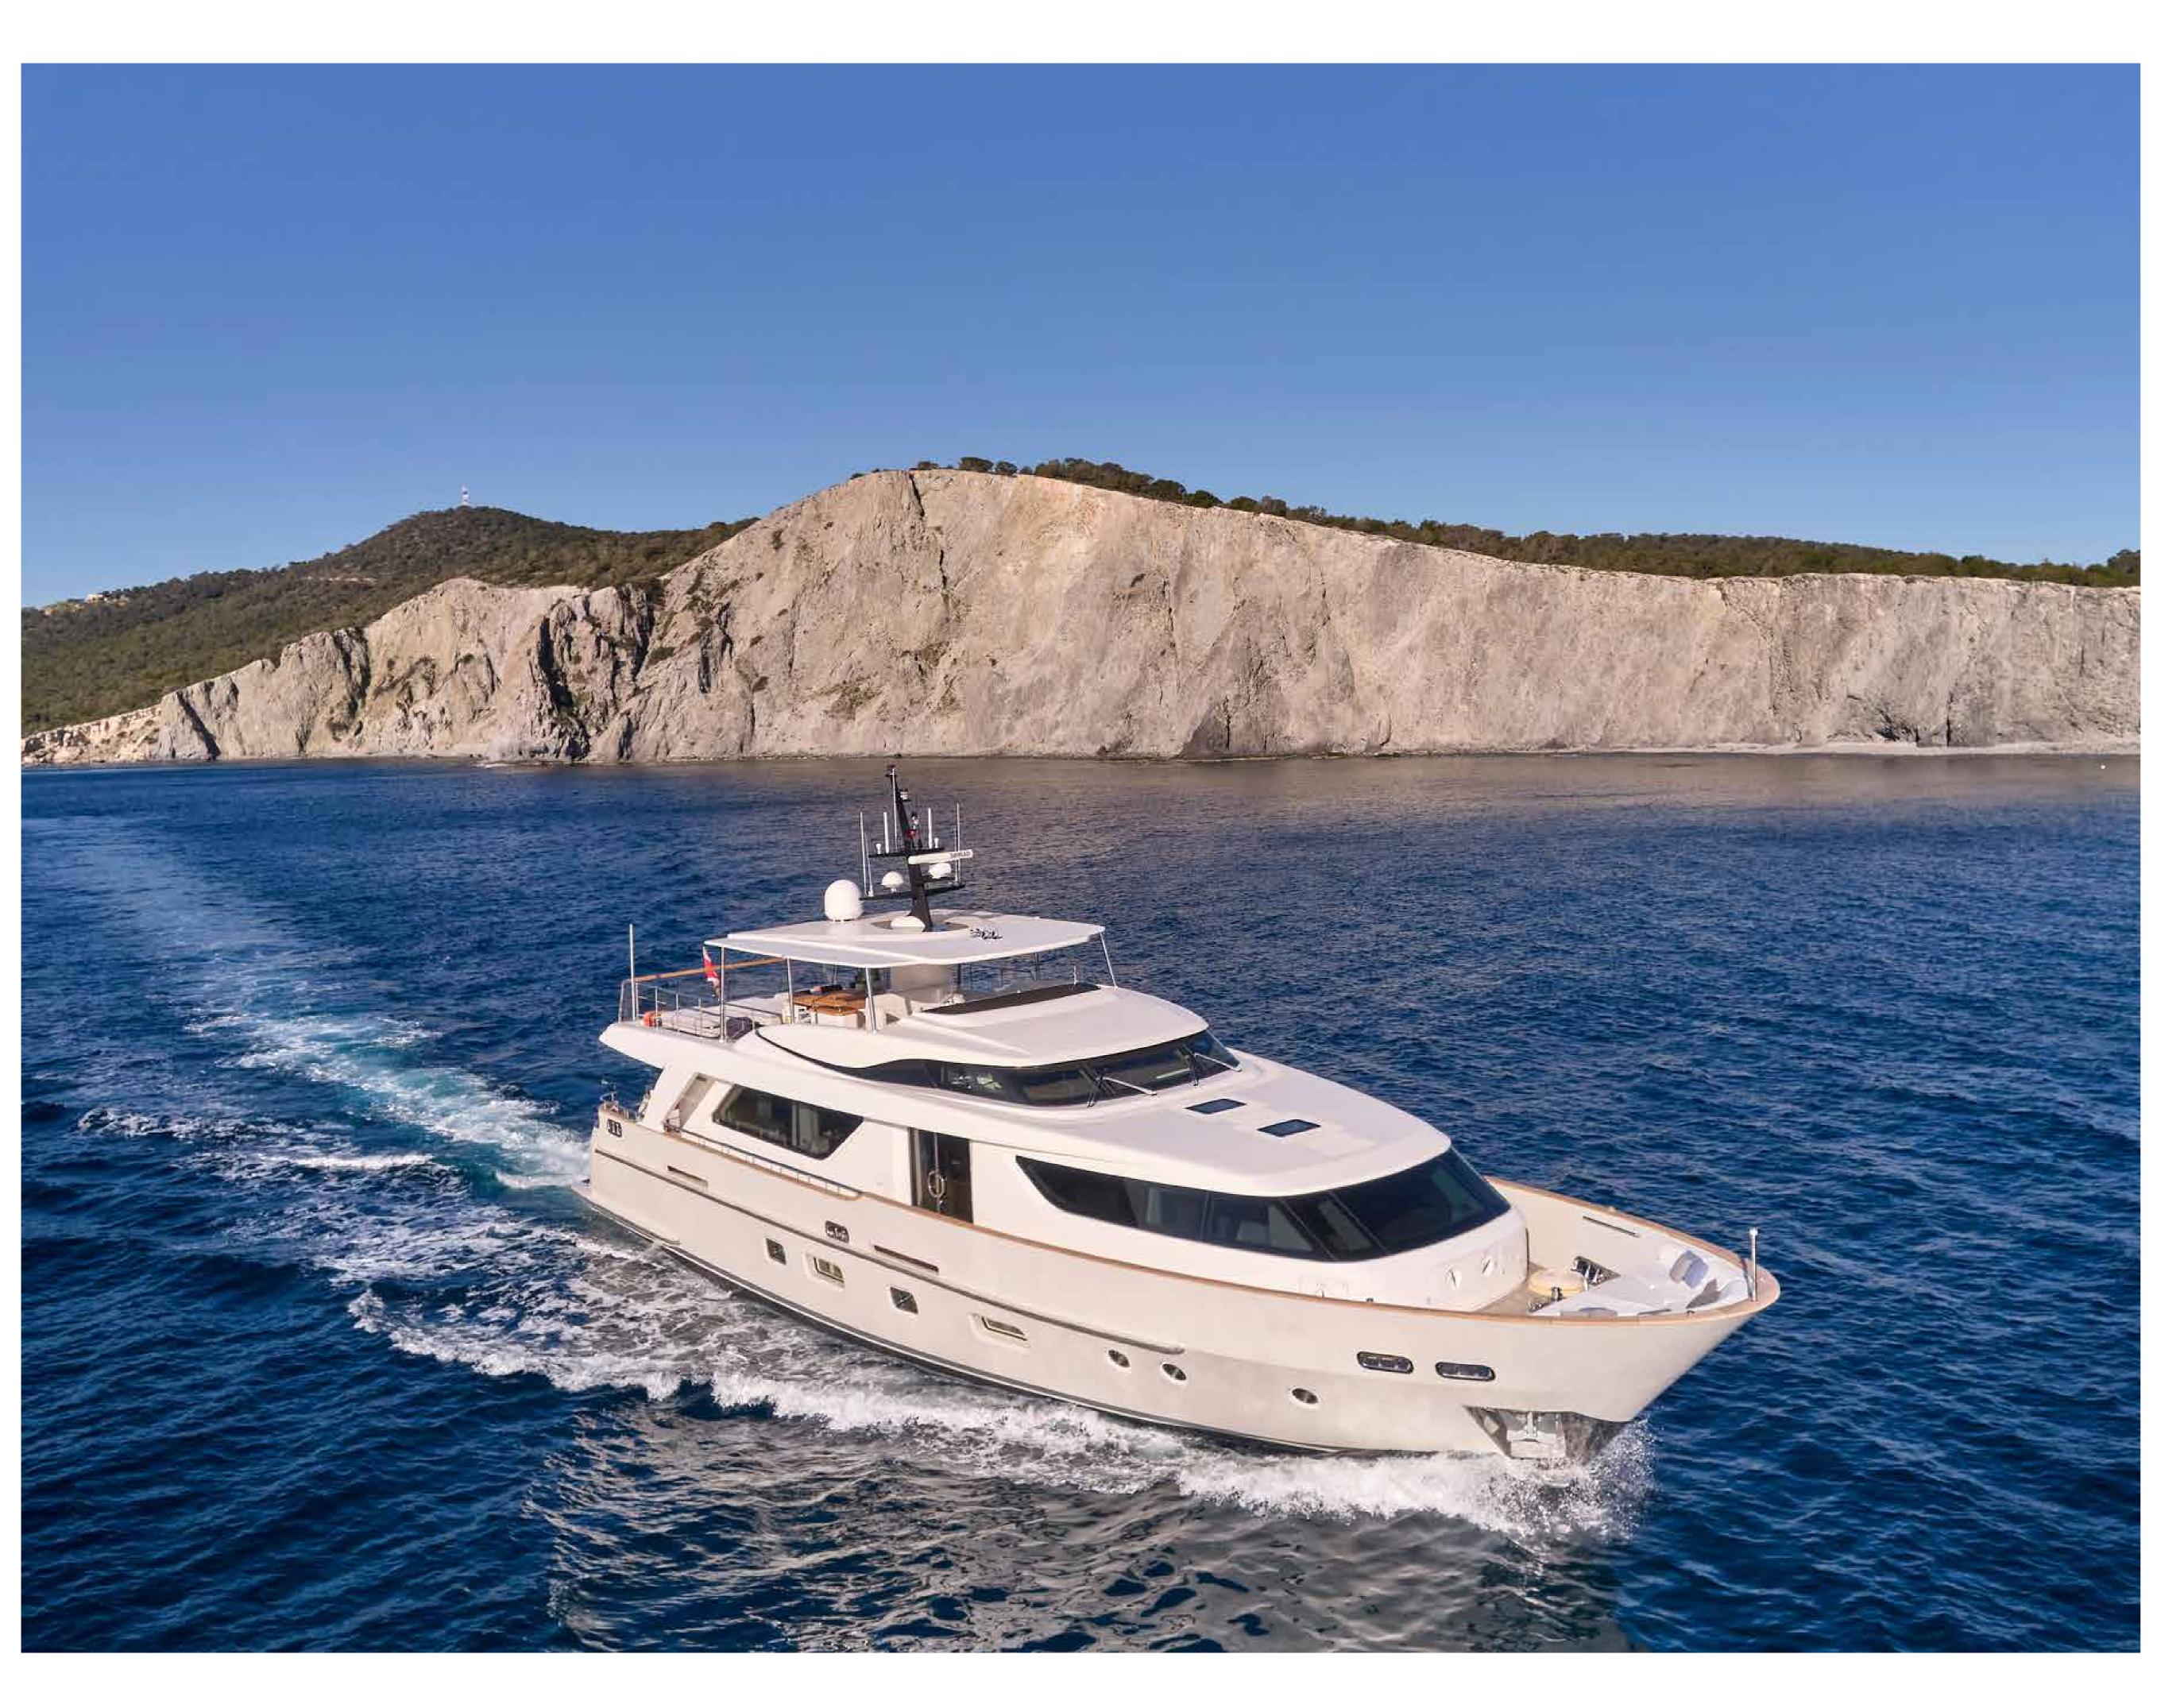

## SPECIFICATIONS

LOA: 91'10"' (28.00M) BEAM: 23'20" (7.07M)

DRAFT: 5'11" (1.80M) ENGINES: 2 X

MTU, M72, 1207 HP EACH

CRUISING SPEED: 15 KNOTS

FUEL CONSUMPTION: 380 LIT/H