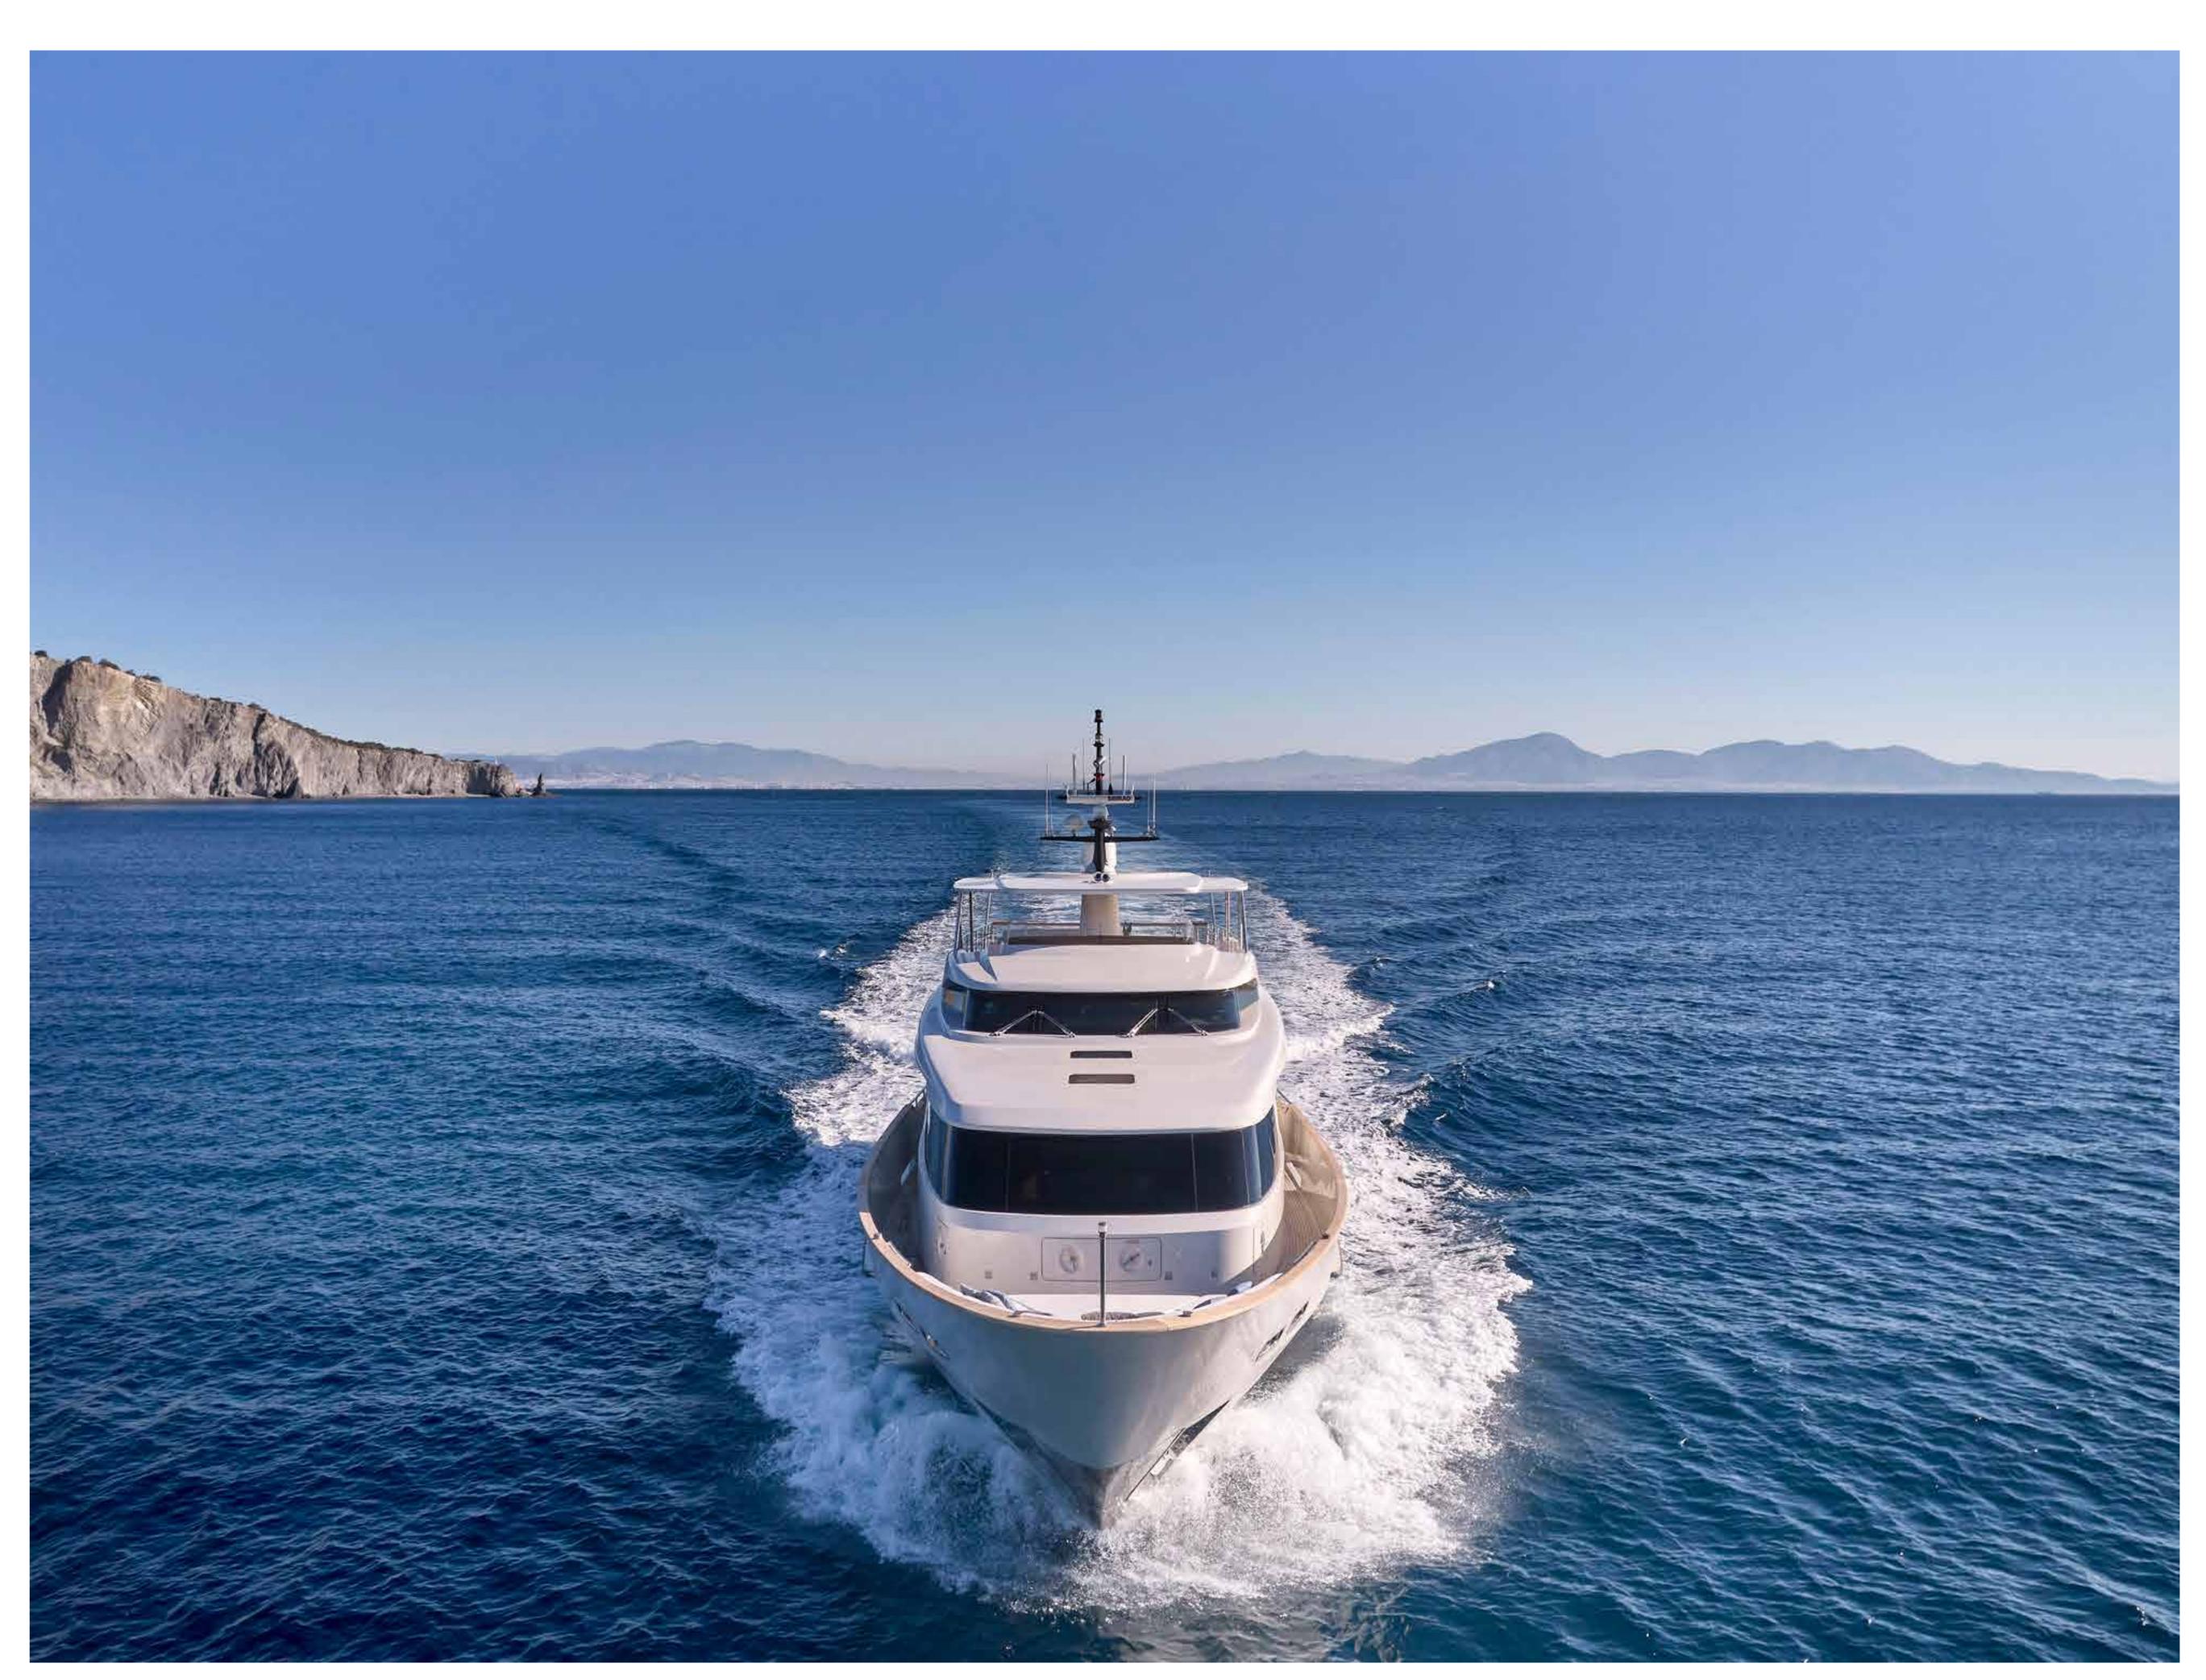

## SPECIFICATIONS

LOA: 91'10"' (28.00M) BEAM: 23'20" (7.07M)

DRAFT: 5'11" (1.80M) ENGINES: 2 X

MTU, M72, 1207 HP EACH

CRUISING SPEED: 15 KNOTS

FUEL CONSUMPTION: 380 LIT/H