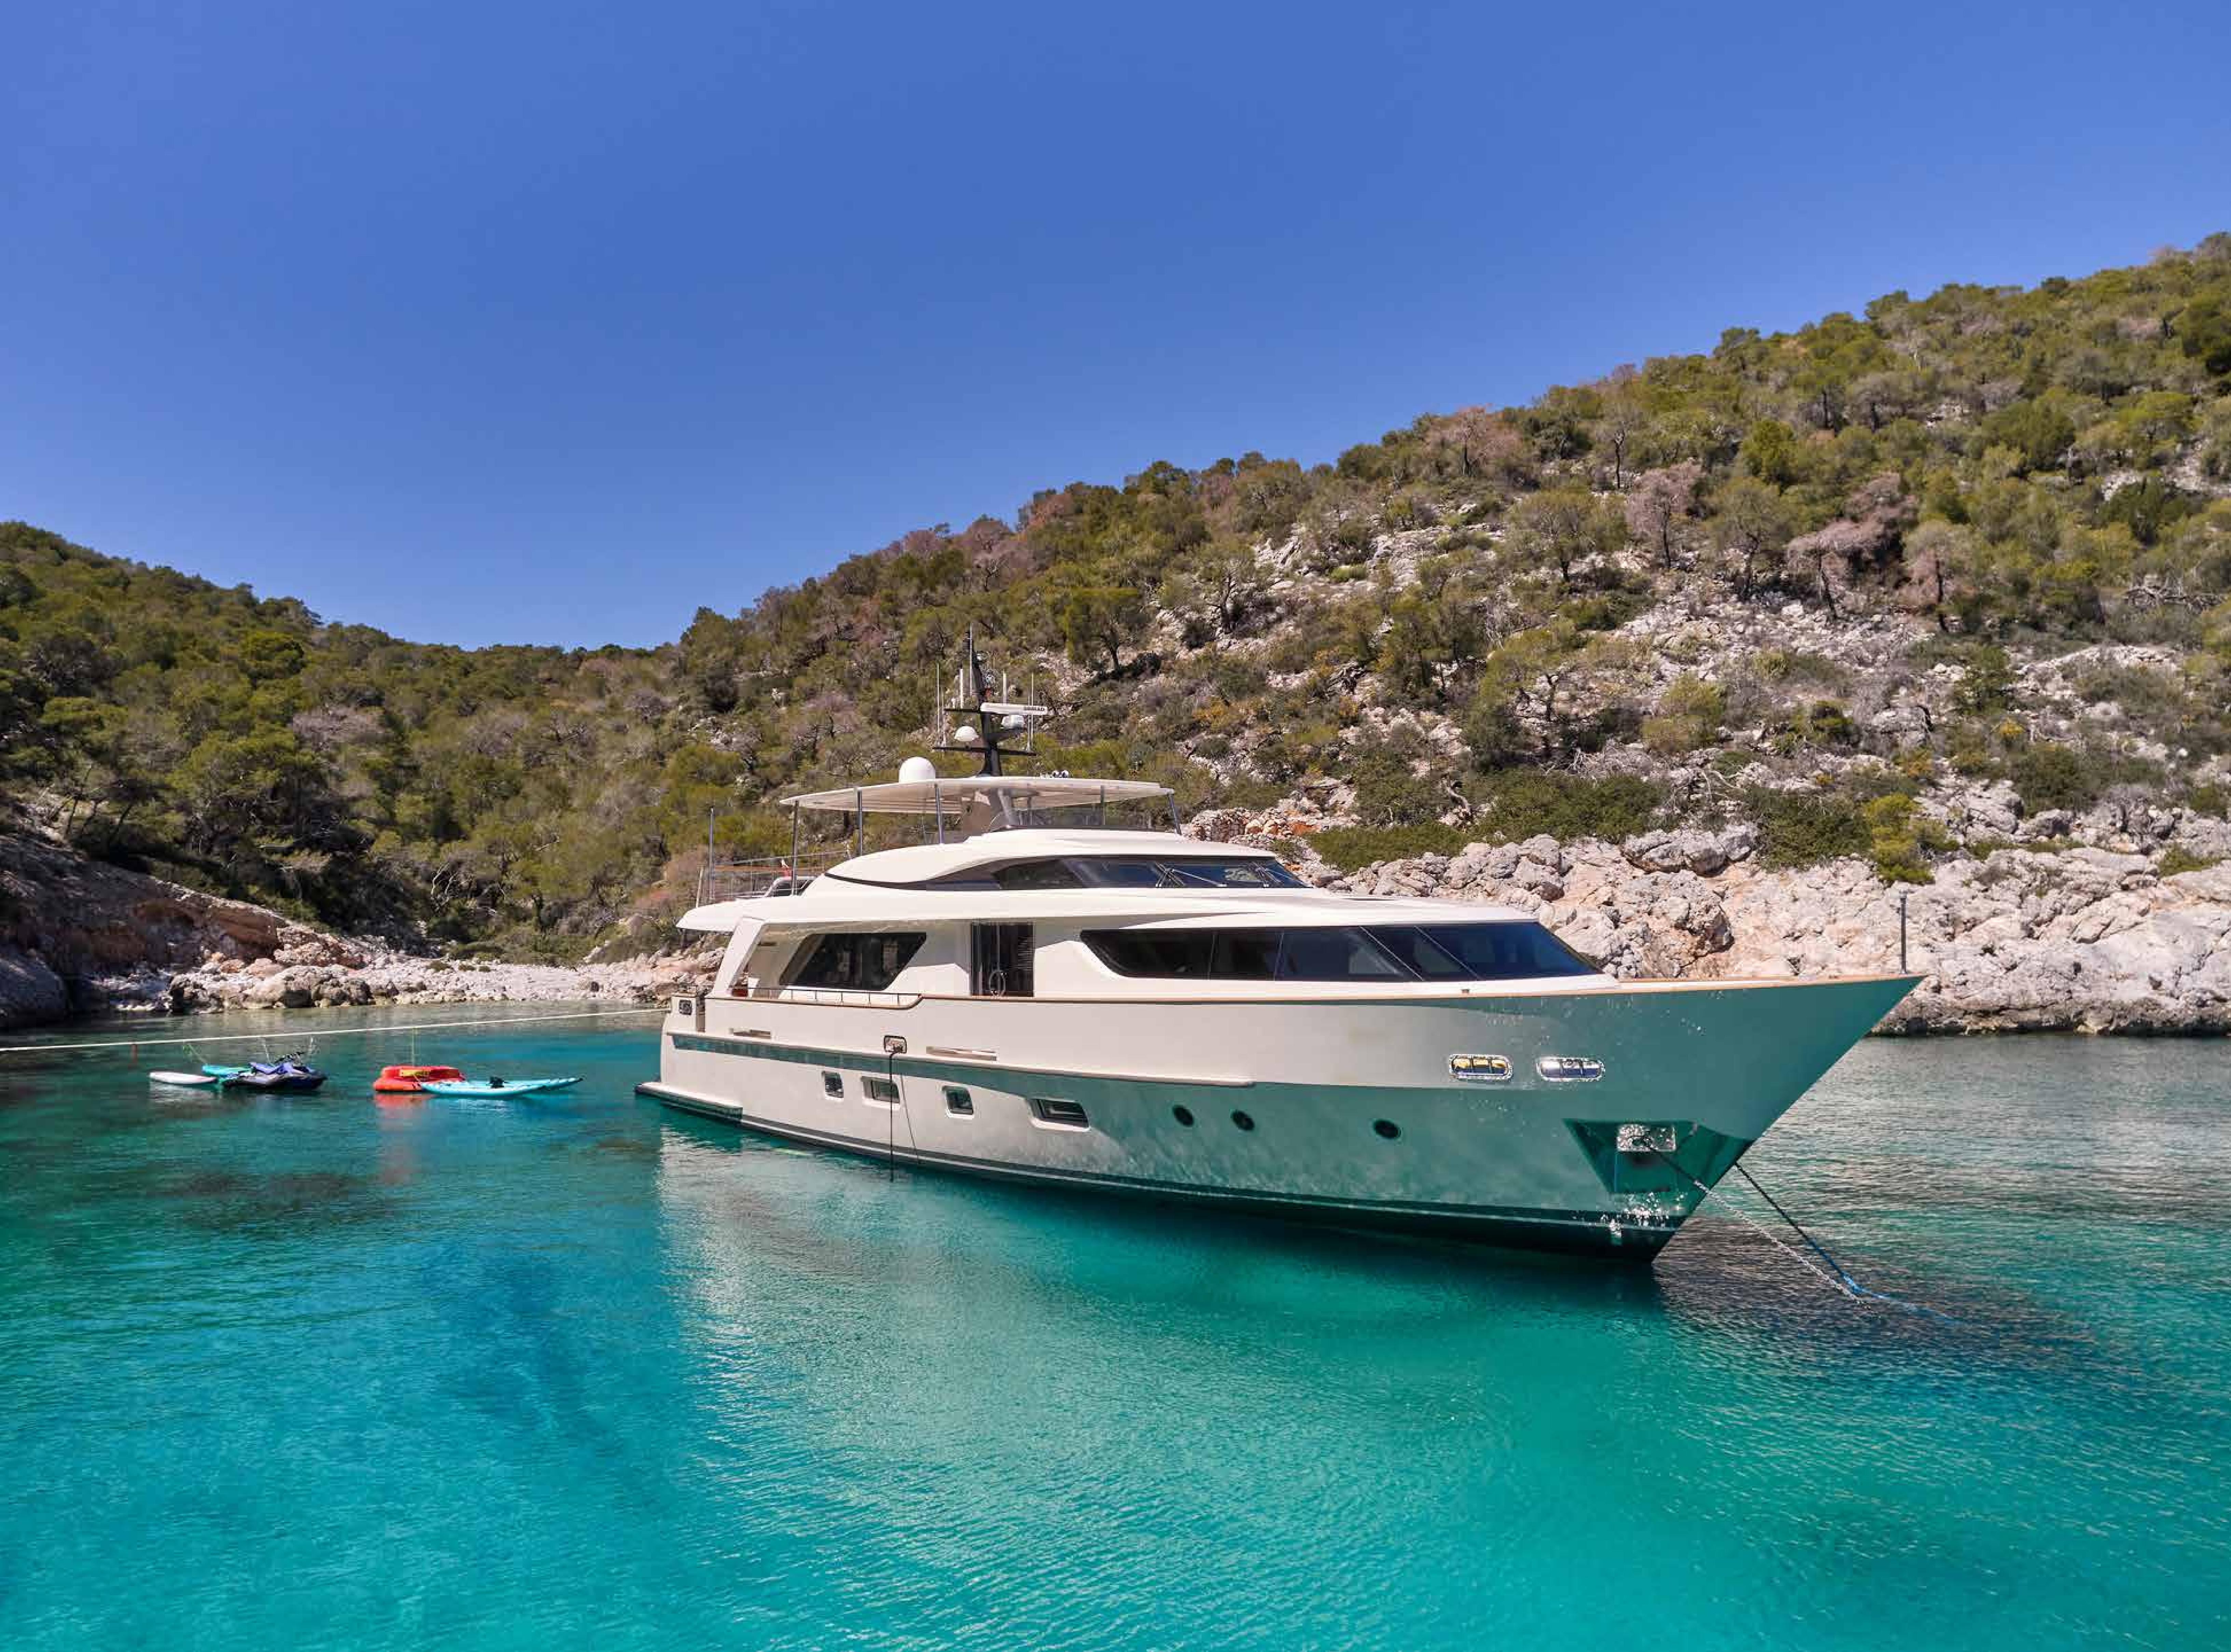

## SPECIFICATIONS

LOA: 91'10"' (28.00M) BEAM: 23'20" (7.07M)

DRAFT: 5'11" (1.80M) ENGINES: 2 X

MTU, M72, 1207 HP EACH

CRUISING SPEED: 15 KNOTS

FUEL CONSUMPTION: 380 LIT/H