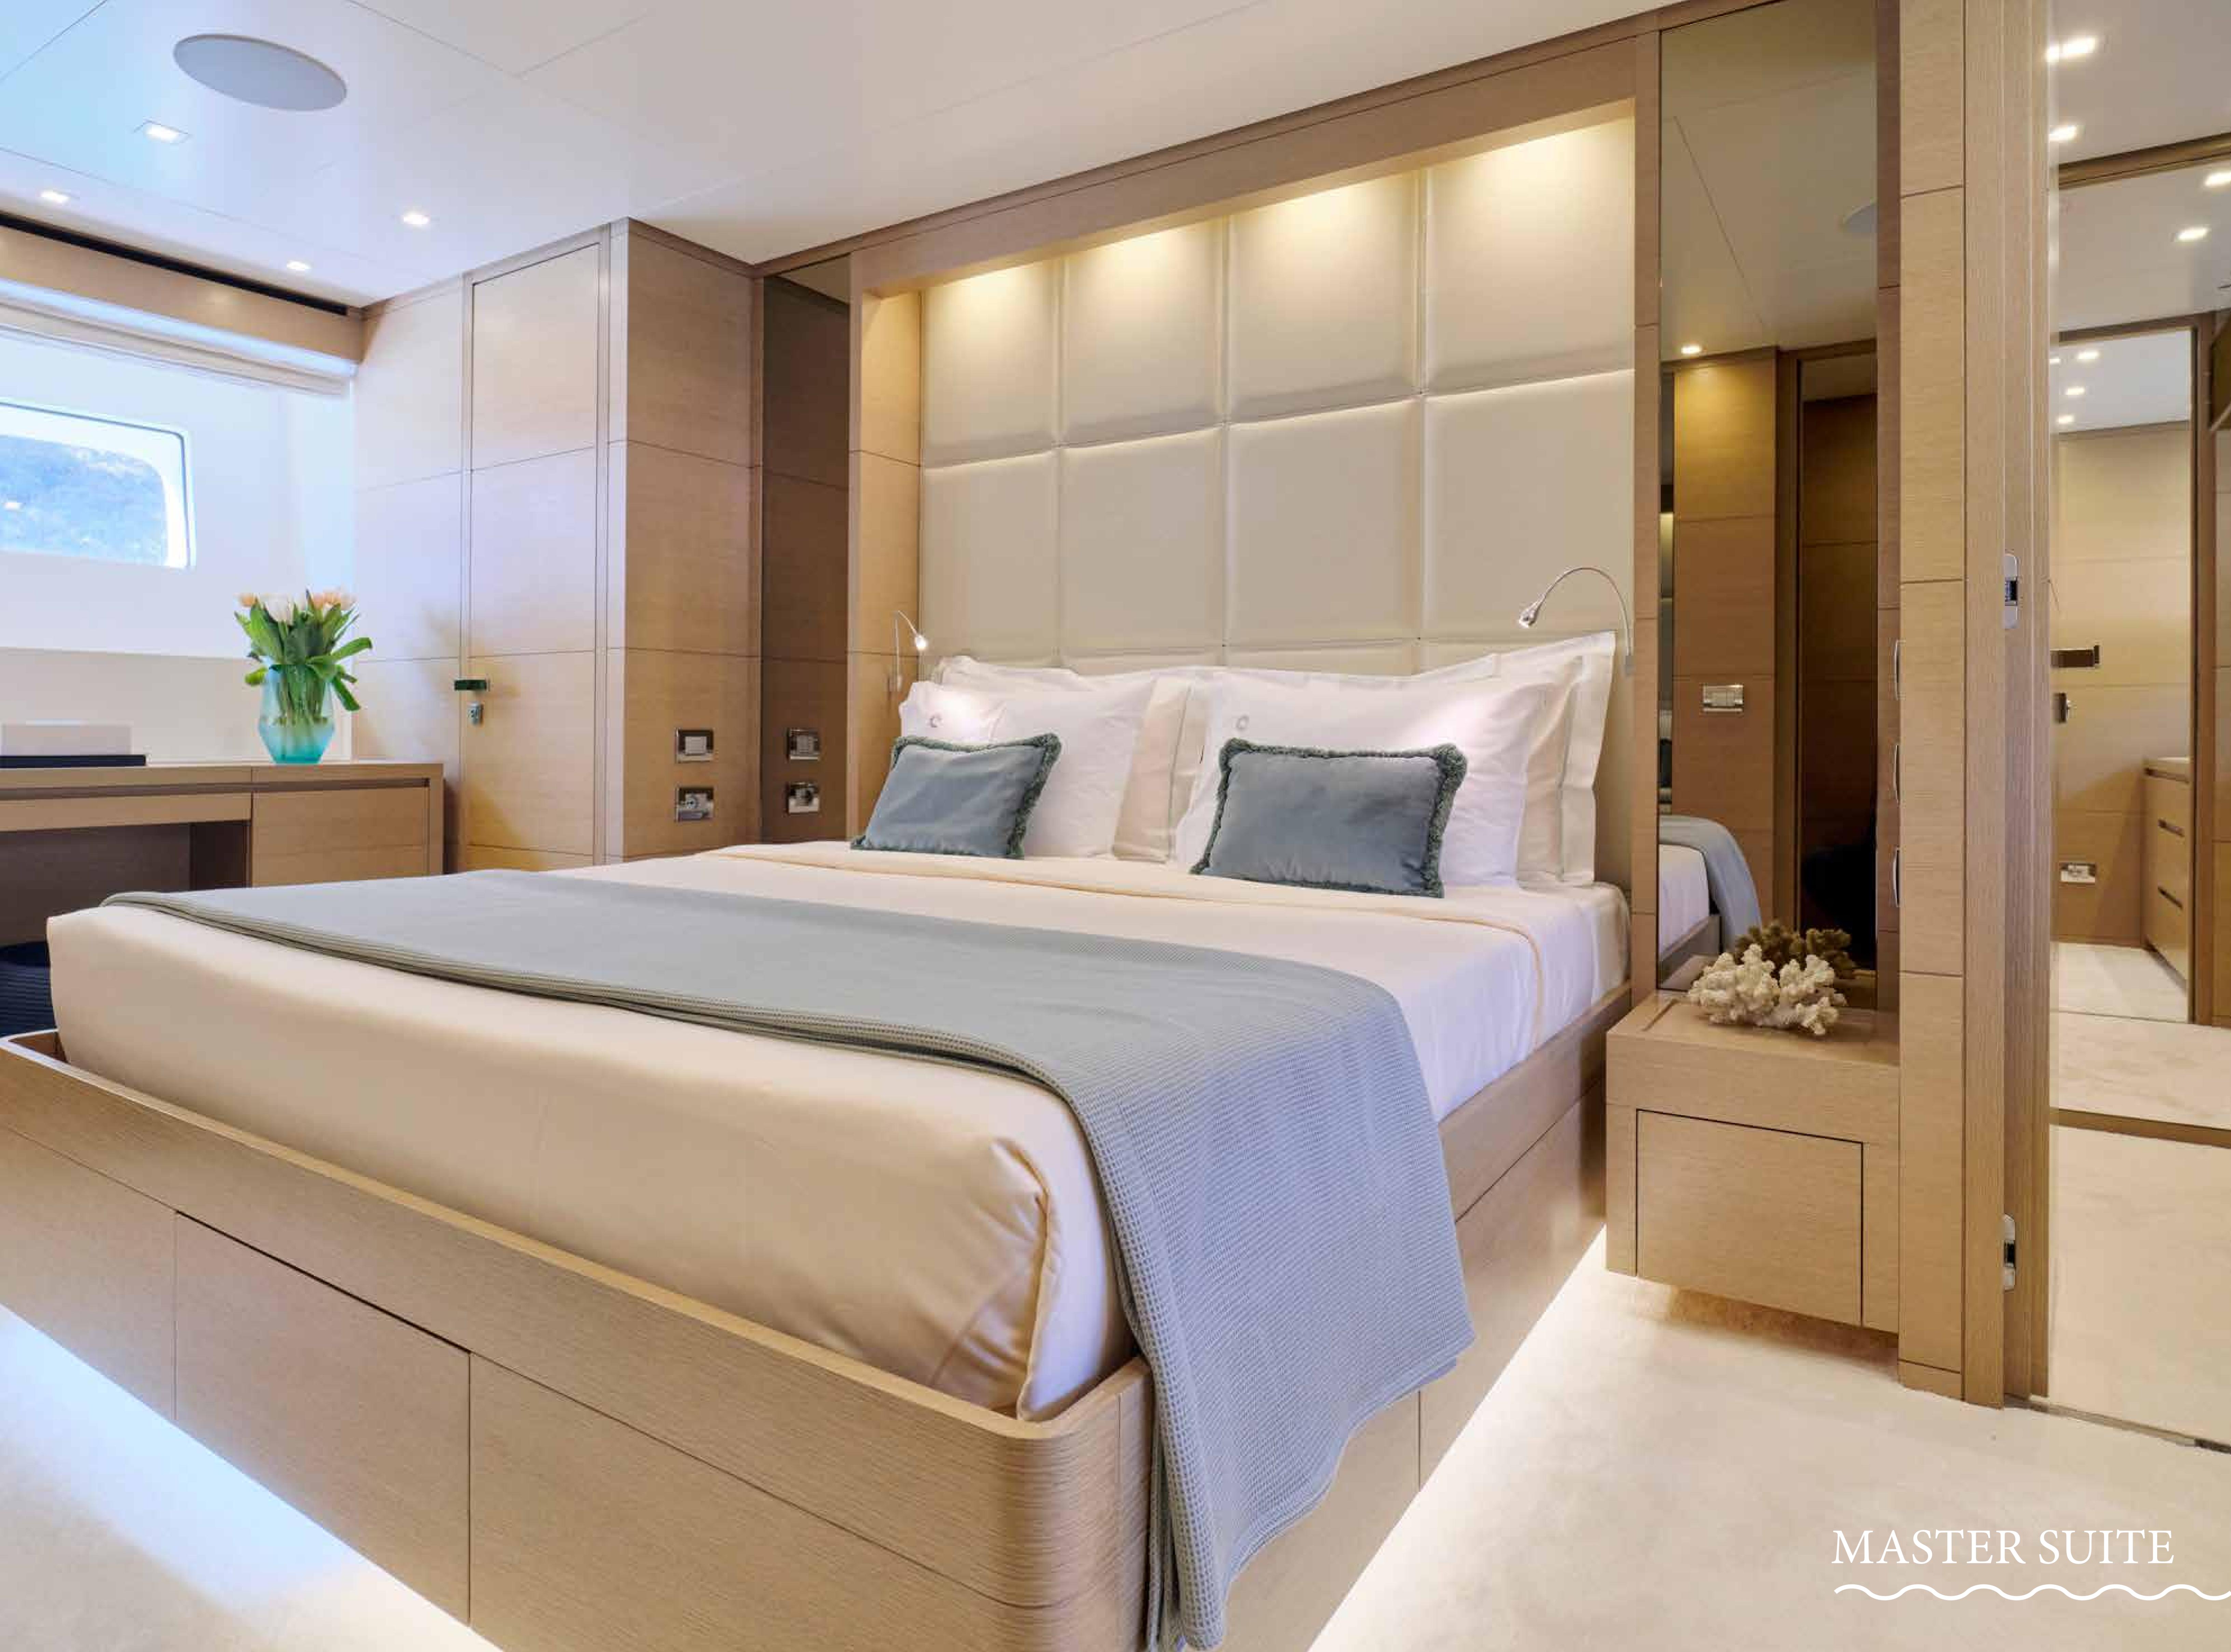

# ACCOMMODATION

4 CABINS COMPRISING:

1 X MASTER SUITE

LOCATED ON THE MAIN DECK

1 X VIP SUITE

LOCATED ON THE LOWER DECK

 $2 \times TVVIN$ 

STATEROOMS LOCATED ON THE LOWER DECK

### EQUIPMENT & RECREATION

AUDIO VISUAL EQUIPMENT AND DECK FACILITIES: MASTER SUITE:

32 INCHES, SAMSUNG TV, ATLANTIC SPEAKERS BLUETOOTH/DENON-HEOS/ NETFLIX/ROKU STREAMING/MINI IPAD CONTROLLER