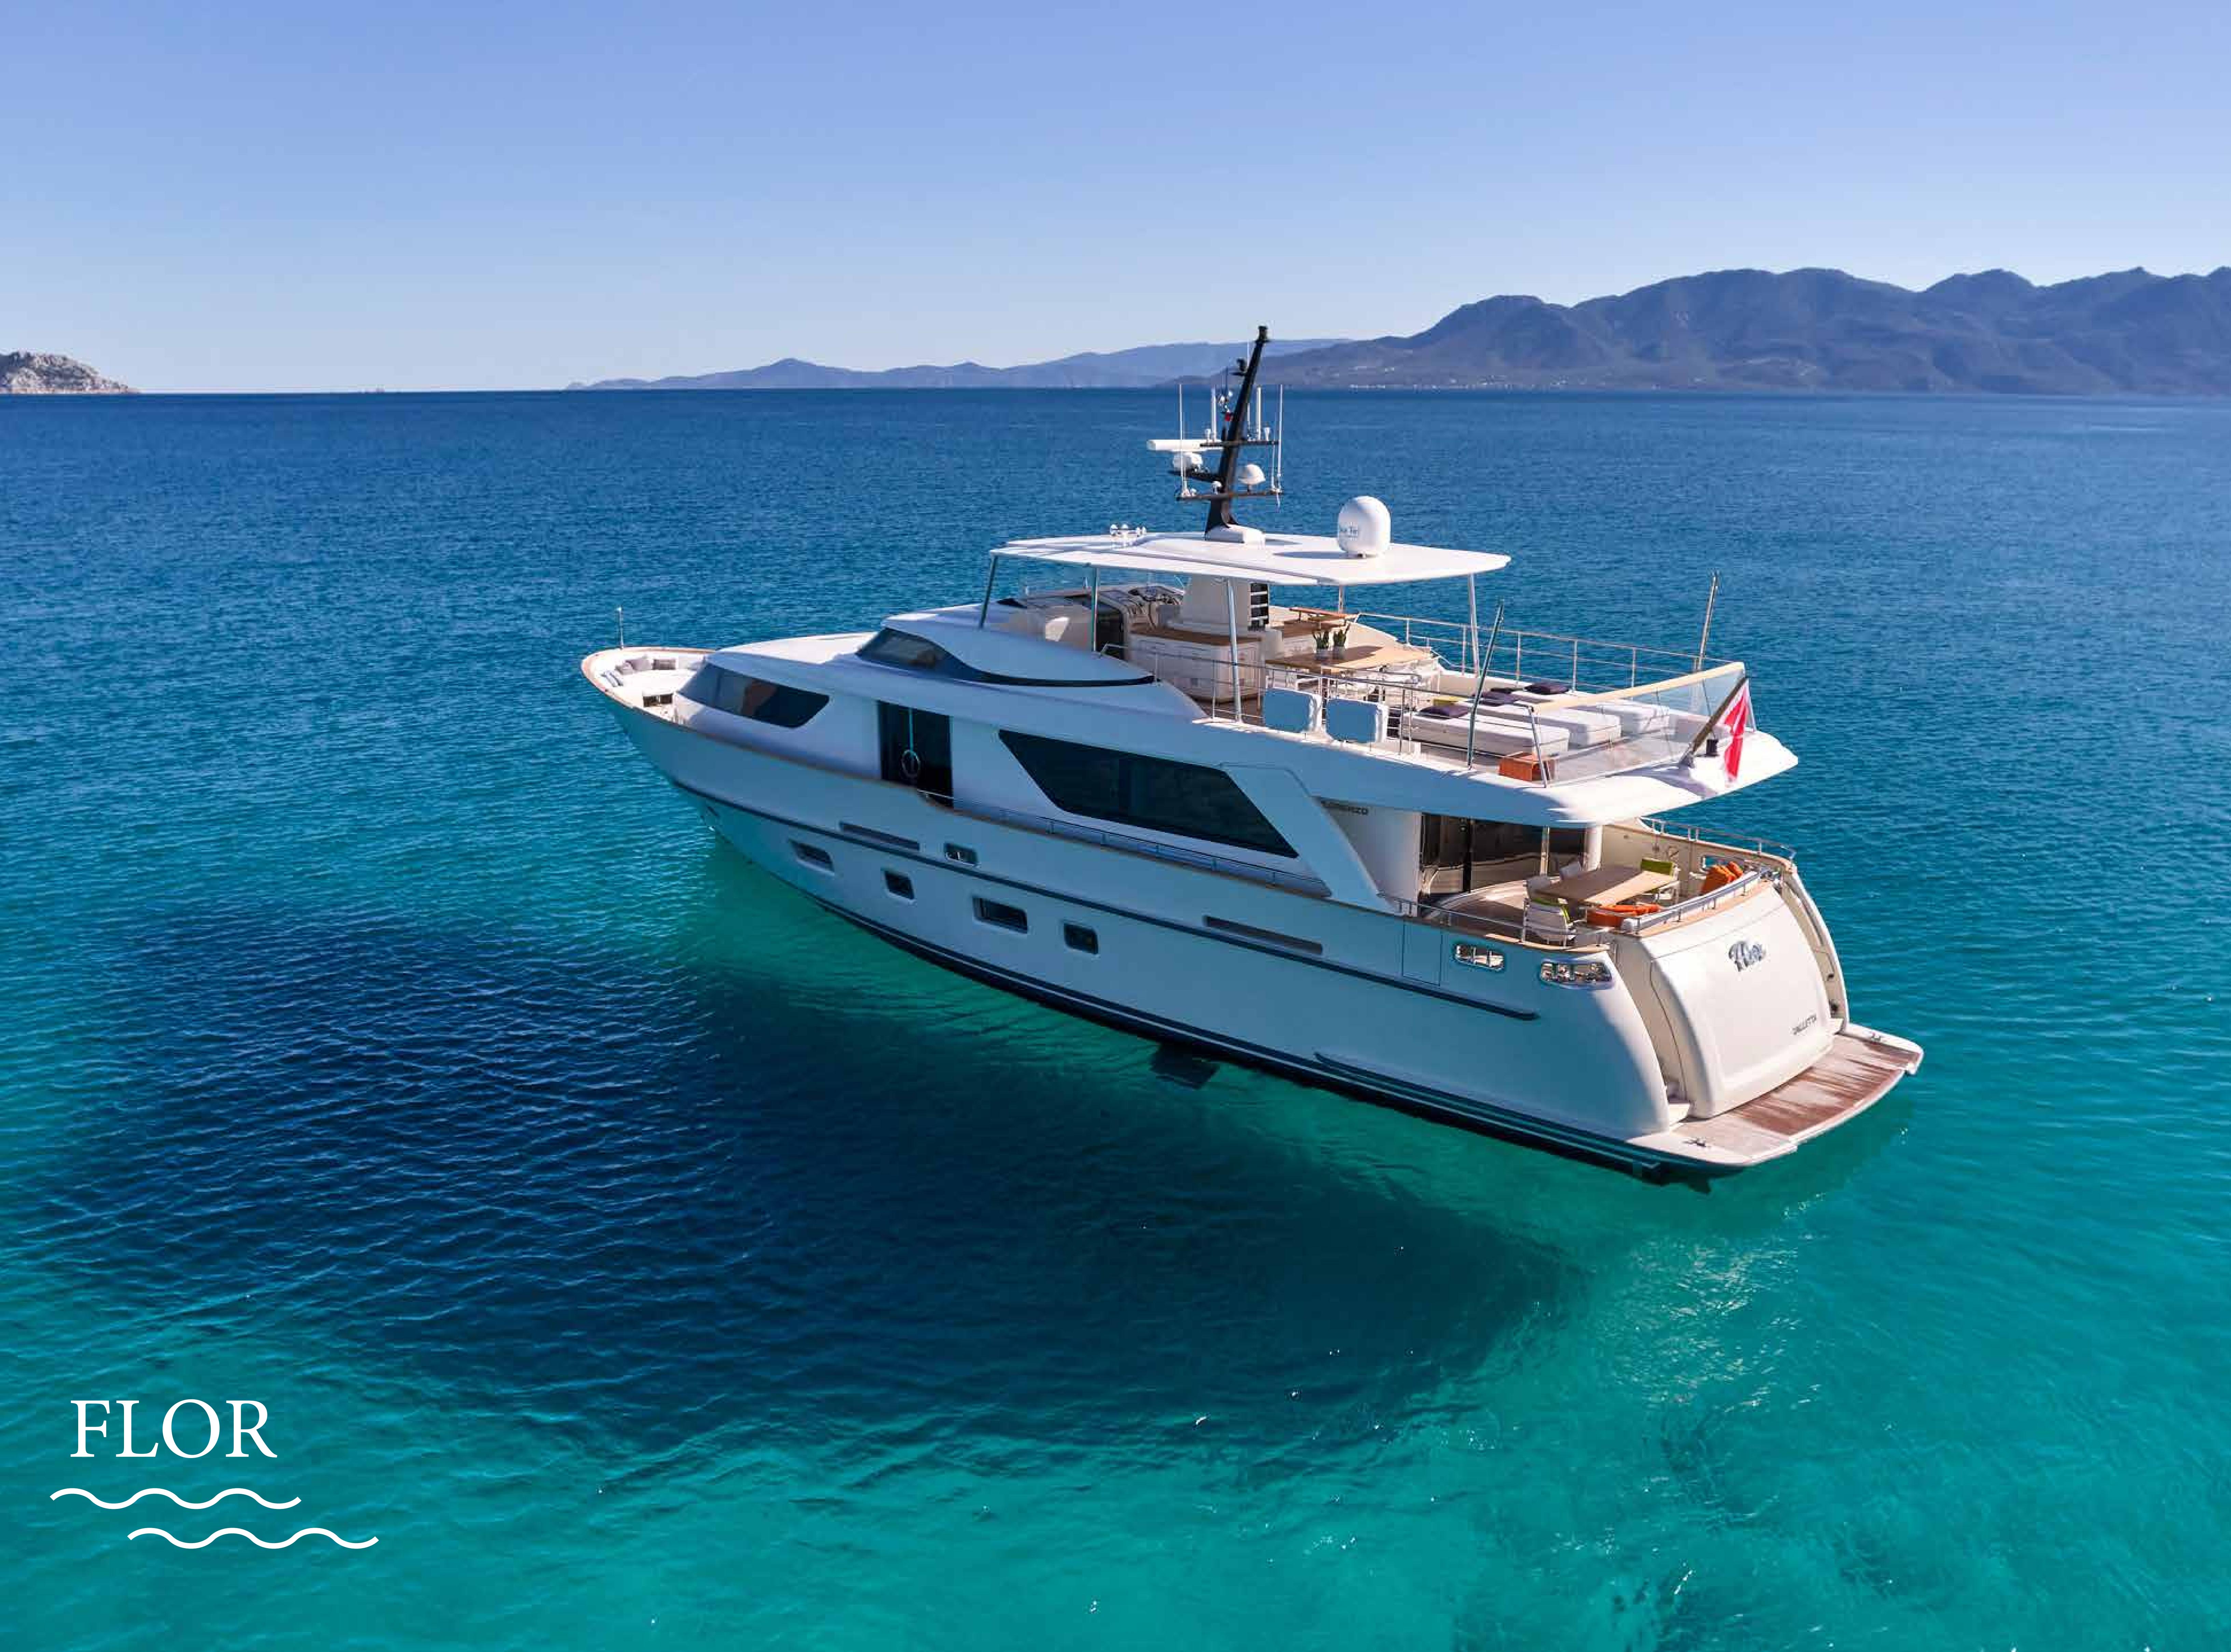

The journey not the arrival matters

it's always our self we find in the sea

"Land was created to provide a place for boats to visit."

GUESTS CABINS CREW

## SPECIFICATIONS

LOA: 91'10"' (28.00M) BEAM: 23'20" (7.07M)

DRAFT: 5'11" (1.80M) ENGINES: 2 X

MTU, M72, 1207 HP EACH

CRUISING SPEED: 15 KNOTS

FUEL CONSUMPTION: 380 LIT/H