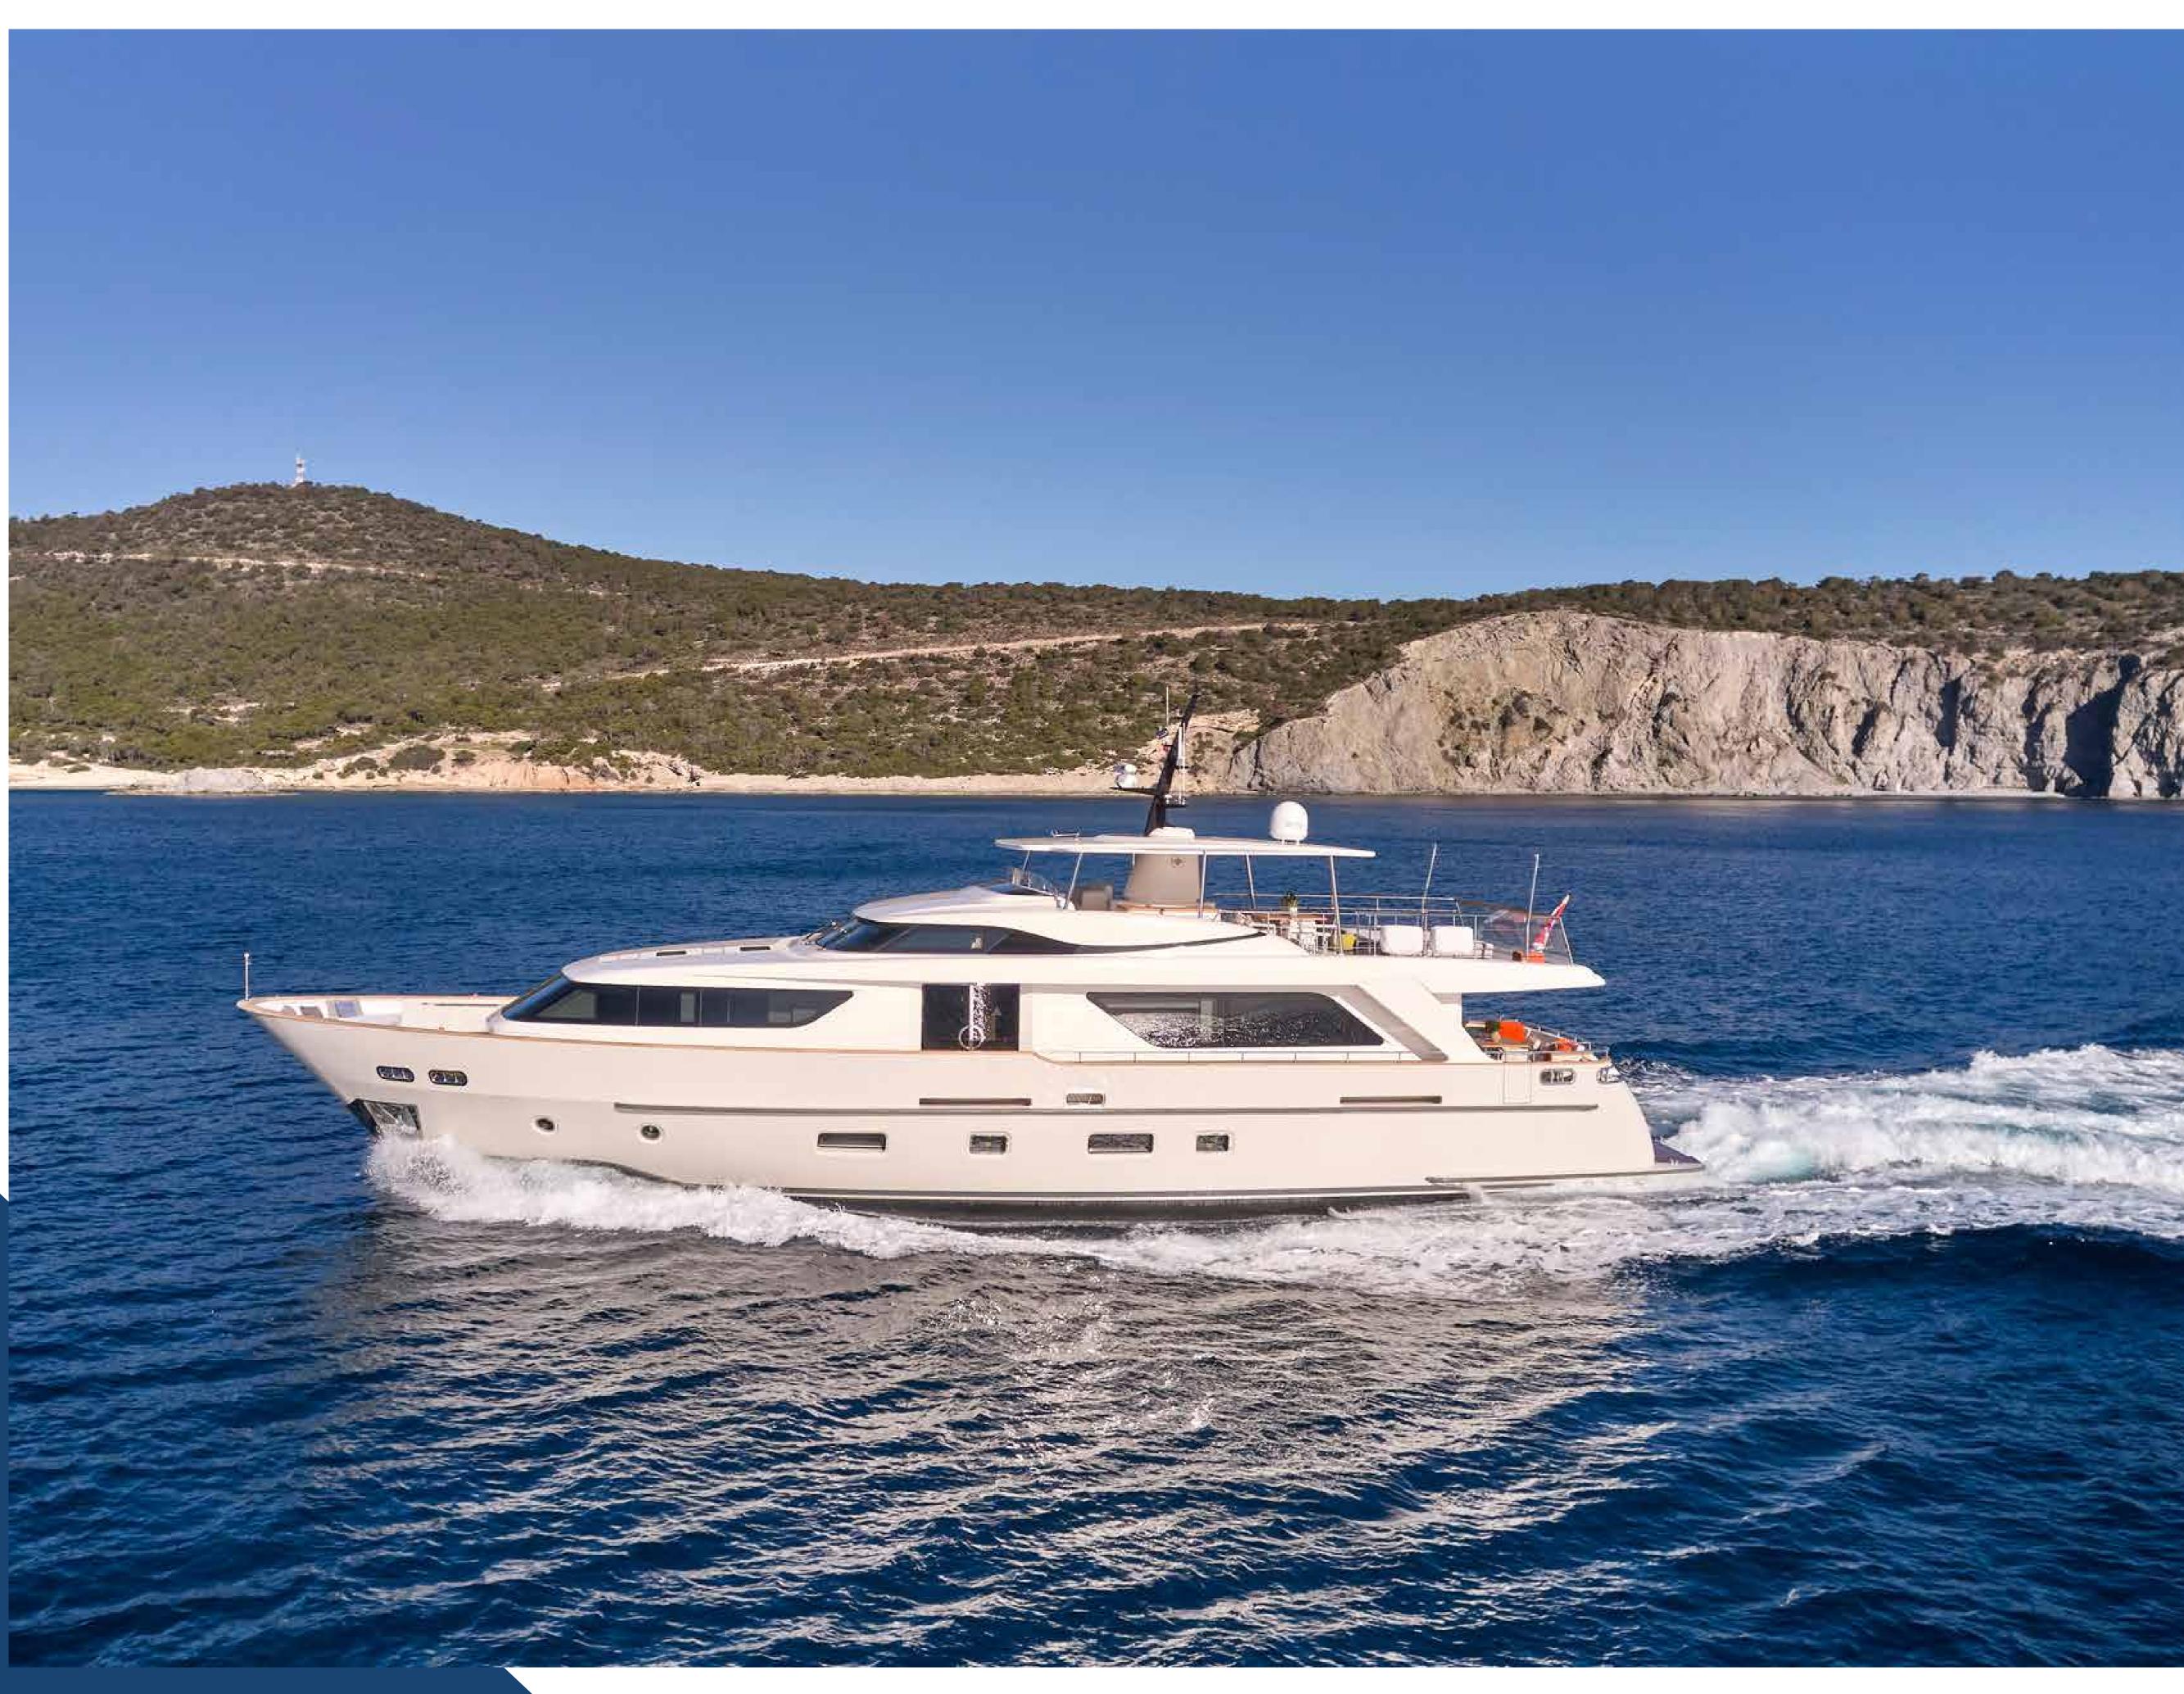

## SPECIFICATIONS

LOA: 91'10"' (28.00M) BEAM: 23'20" (7.07M)

DRAFT: 5'11" (1.80M) ENGINES: 2 X

MTU, M72, 1207 HP EACH

CRUISING SPEED: 15 KNOTS

FUEL CONSUMPTION: 380 LIT/H