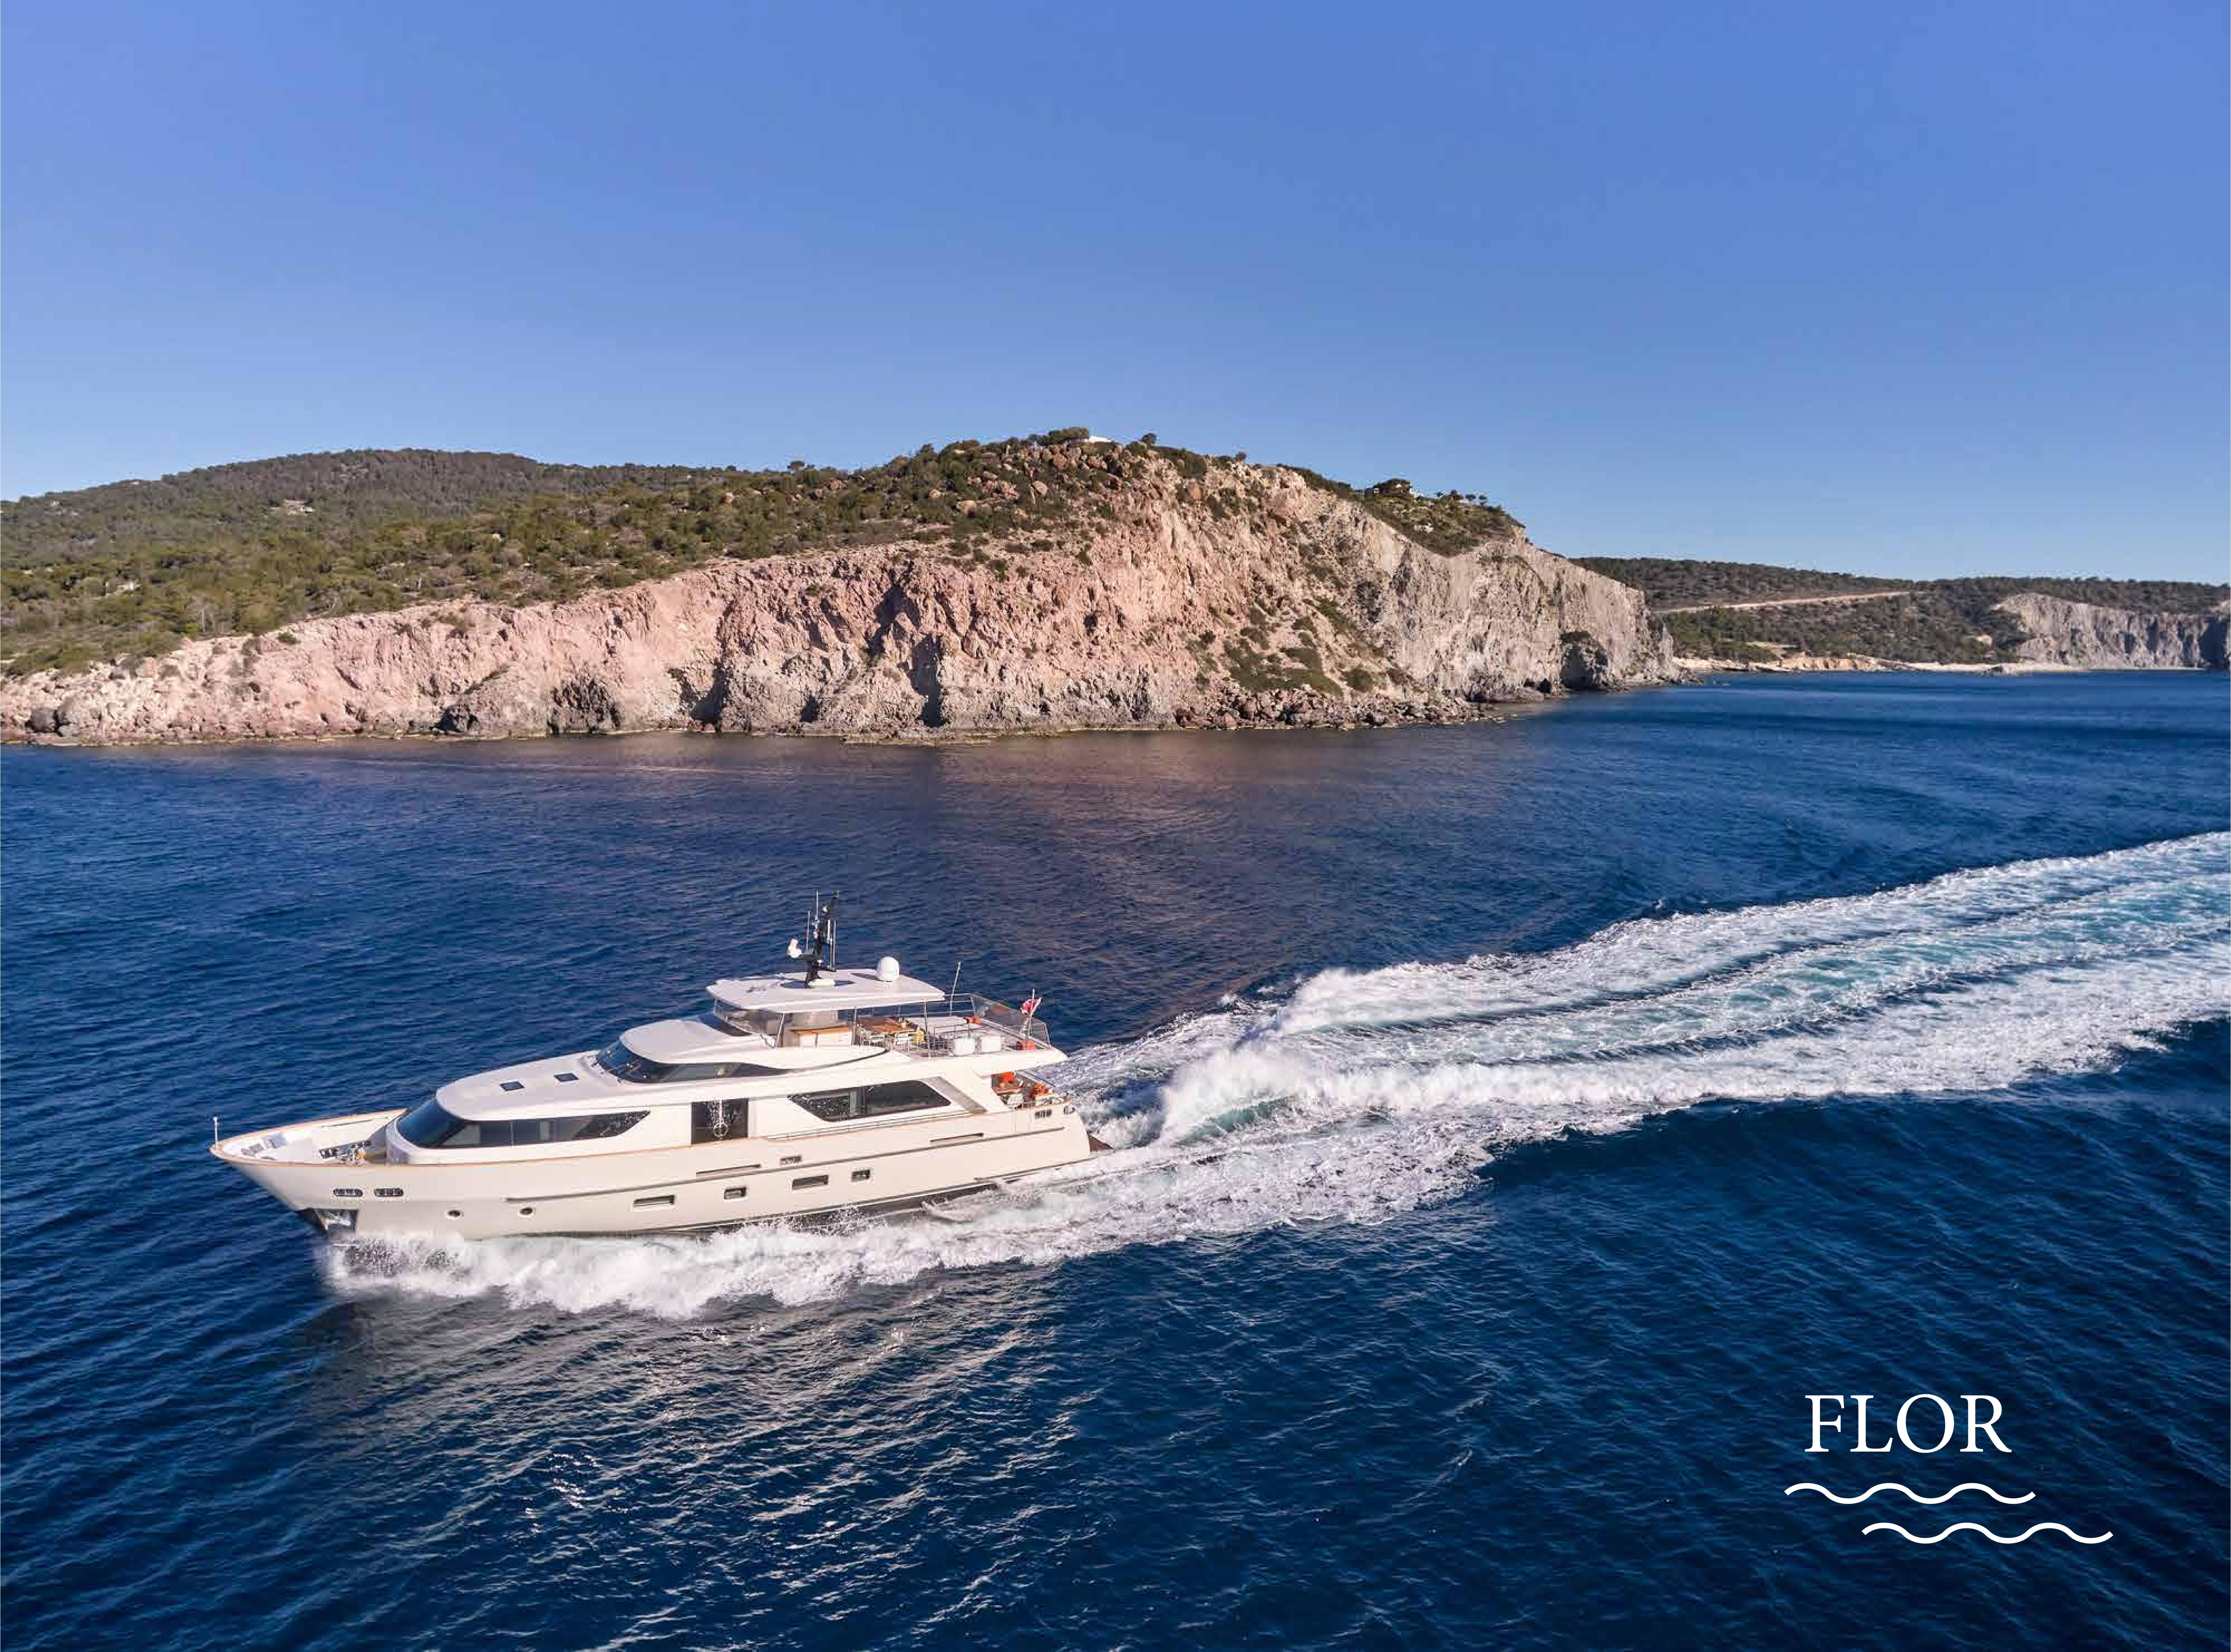

## SPECIFICATIONS

LOA: 91'10"' (28.00M) BEAM: 23'20" (7.07M)

DRAFT: 5'11" (1.80M) ENGINES: 2 X

MTU, M72, 1207 HP EACH

CRUISING SPEED: 15 KNOTS

FUEL CONSUMPTION: 380 LIT/H