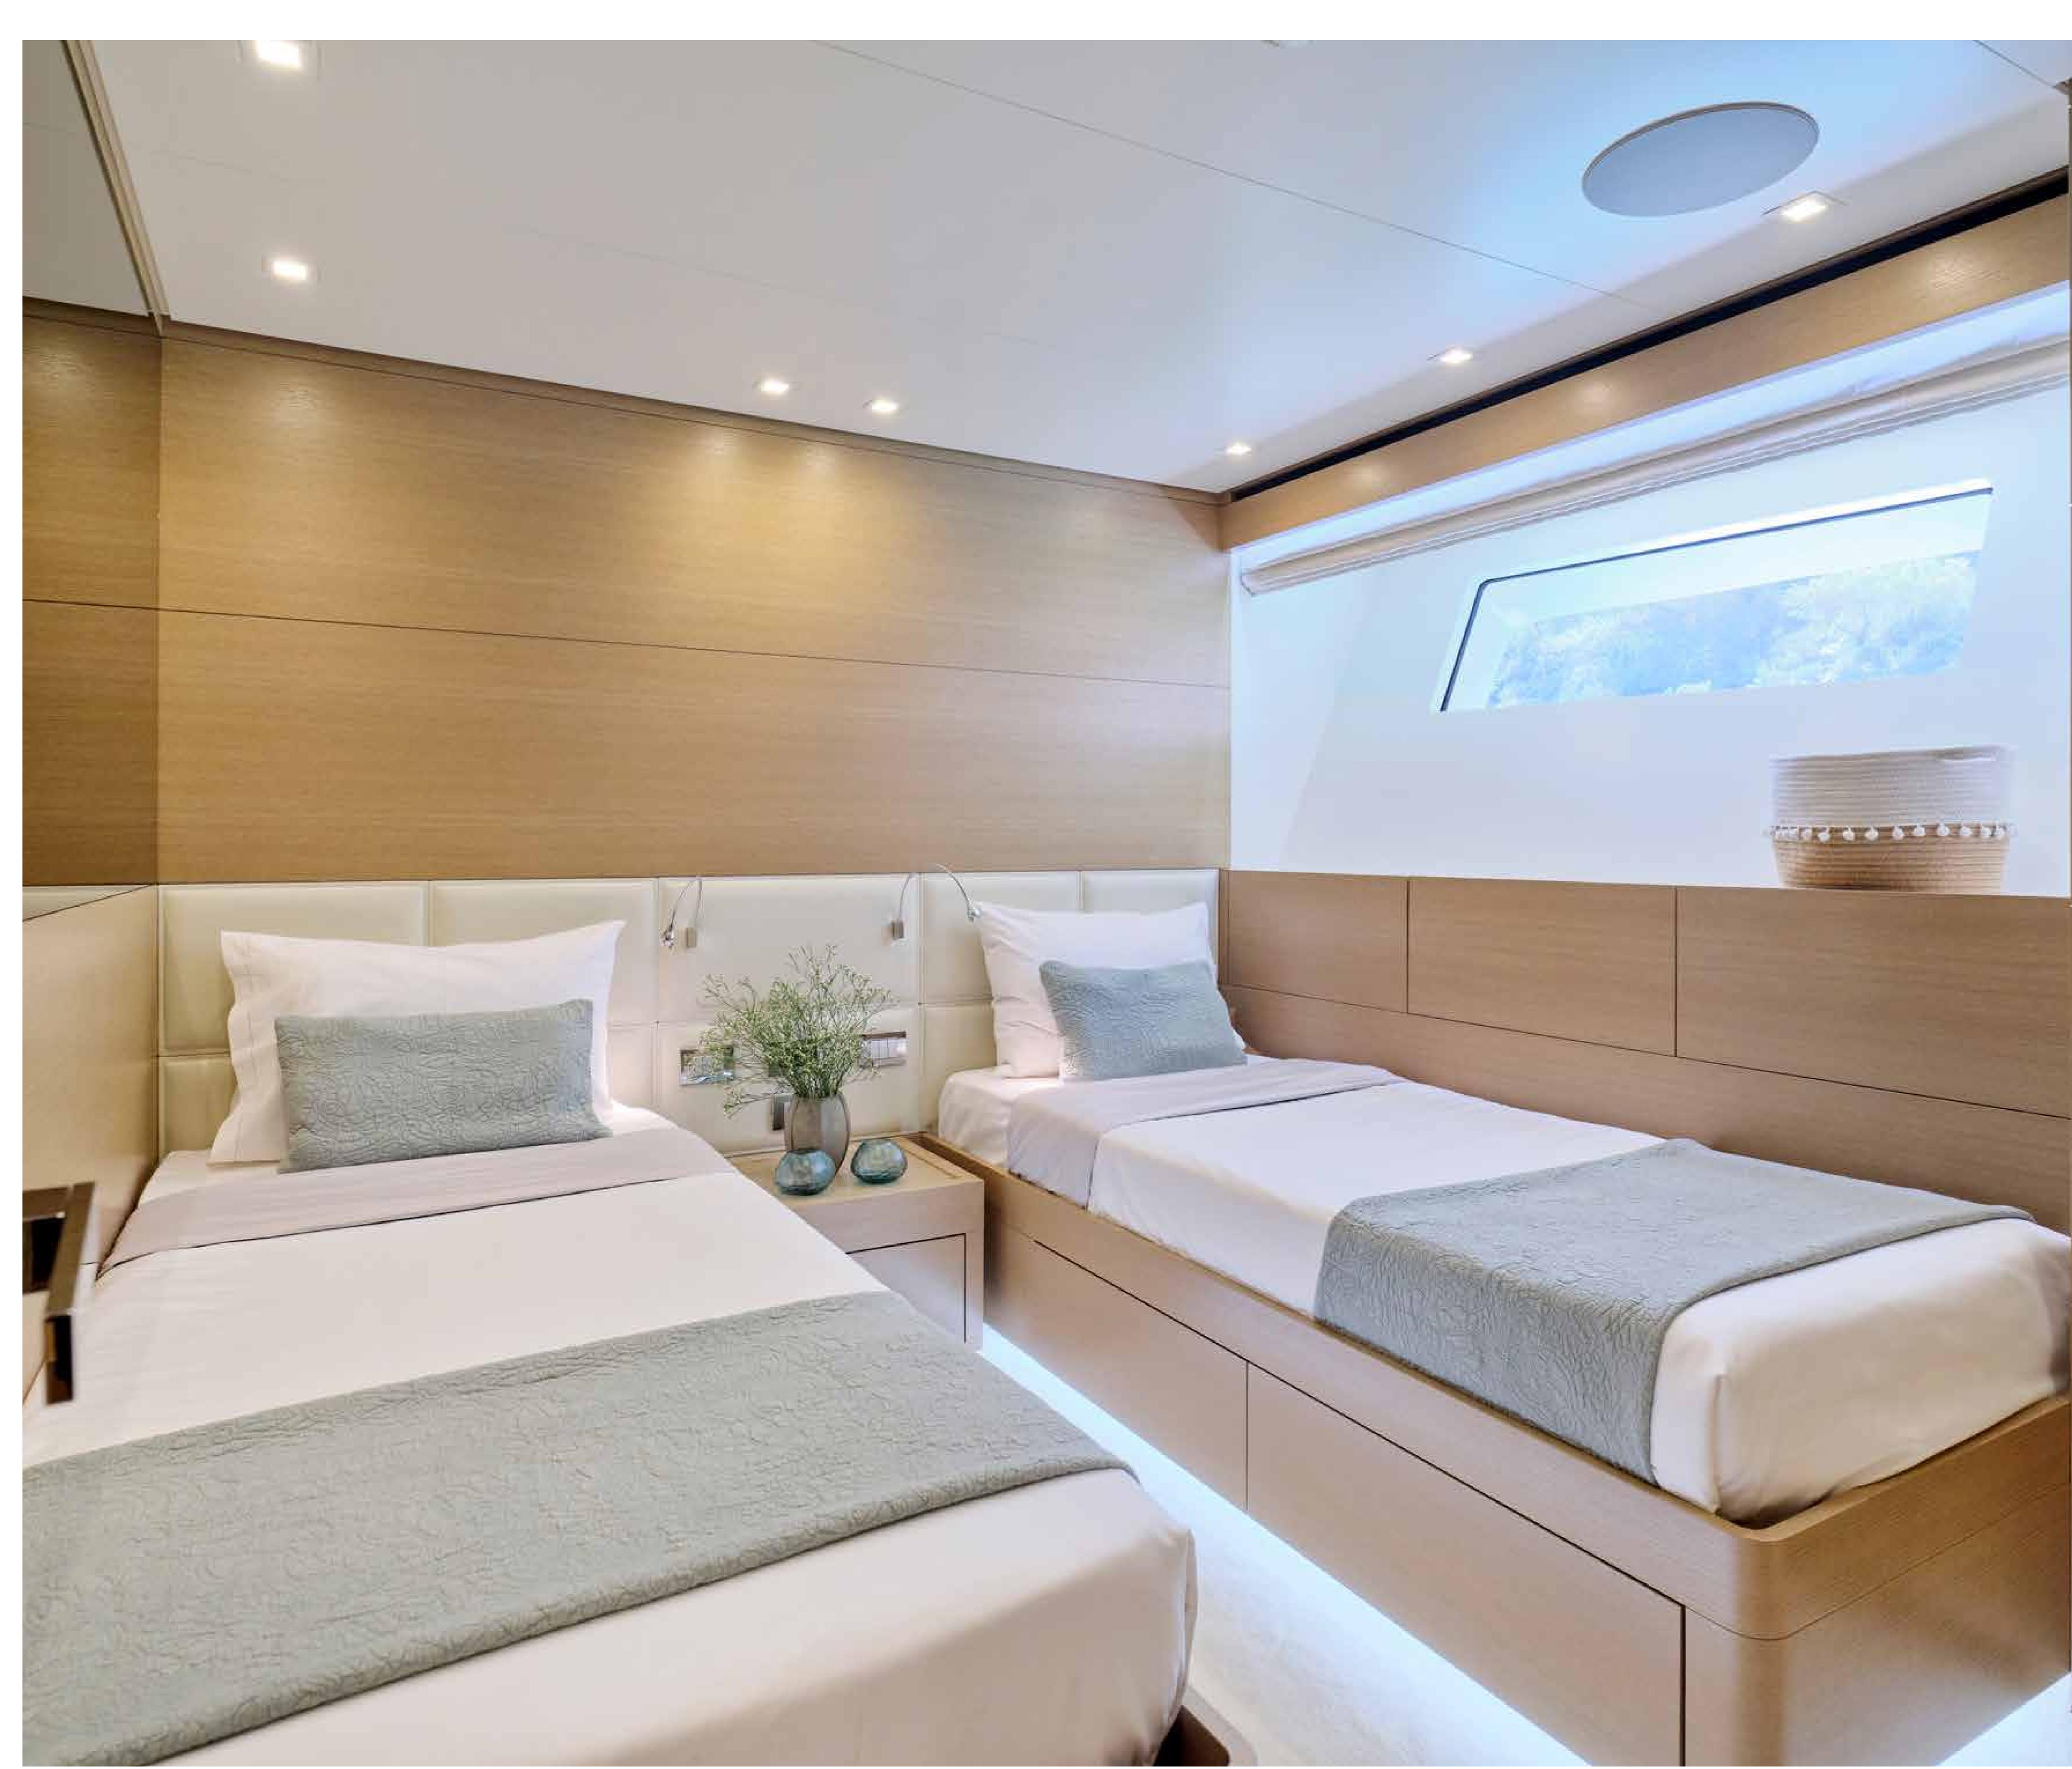

# ACCOMMODATION

4 CABINS COMPRISING:

1 X MASTER SUITE

LOCATED ON THE MAIN DECK

1 X VIP SUITE

LOCATED ON THE LOWER DECK

 $2 \times TVVIN$ 

STATEROOMS LOCATED ON THE LOWER DECK

#### VIP SUITE:

32 INCHES, SAMSUNG TV, MONITOR AUDIO SPEAKERS/DENON AVR-X1700H/NETFLIX/ROKU STREAMING/POE CONTROLLER TWIN STATEROOM:

21 INCHES, SAMSUNG TV, MONITOR AUDIO SPEAKERS/DENON AVR-X1700H/ NETFLIX / ROKU STREAMING/POE CONTROLLER