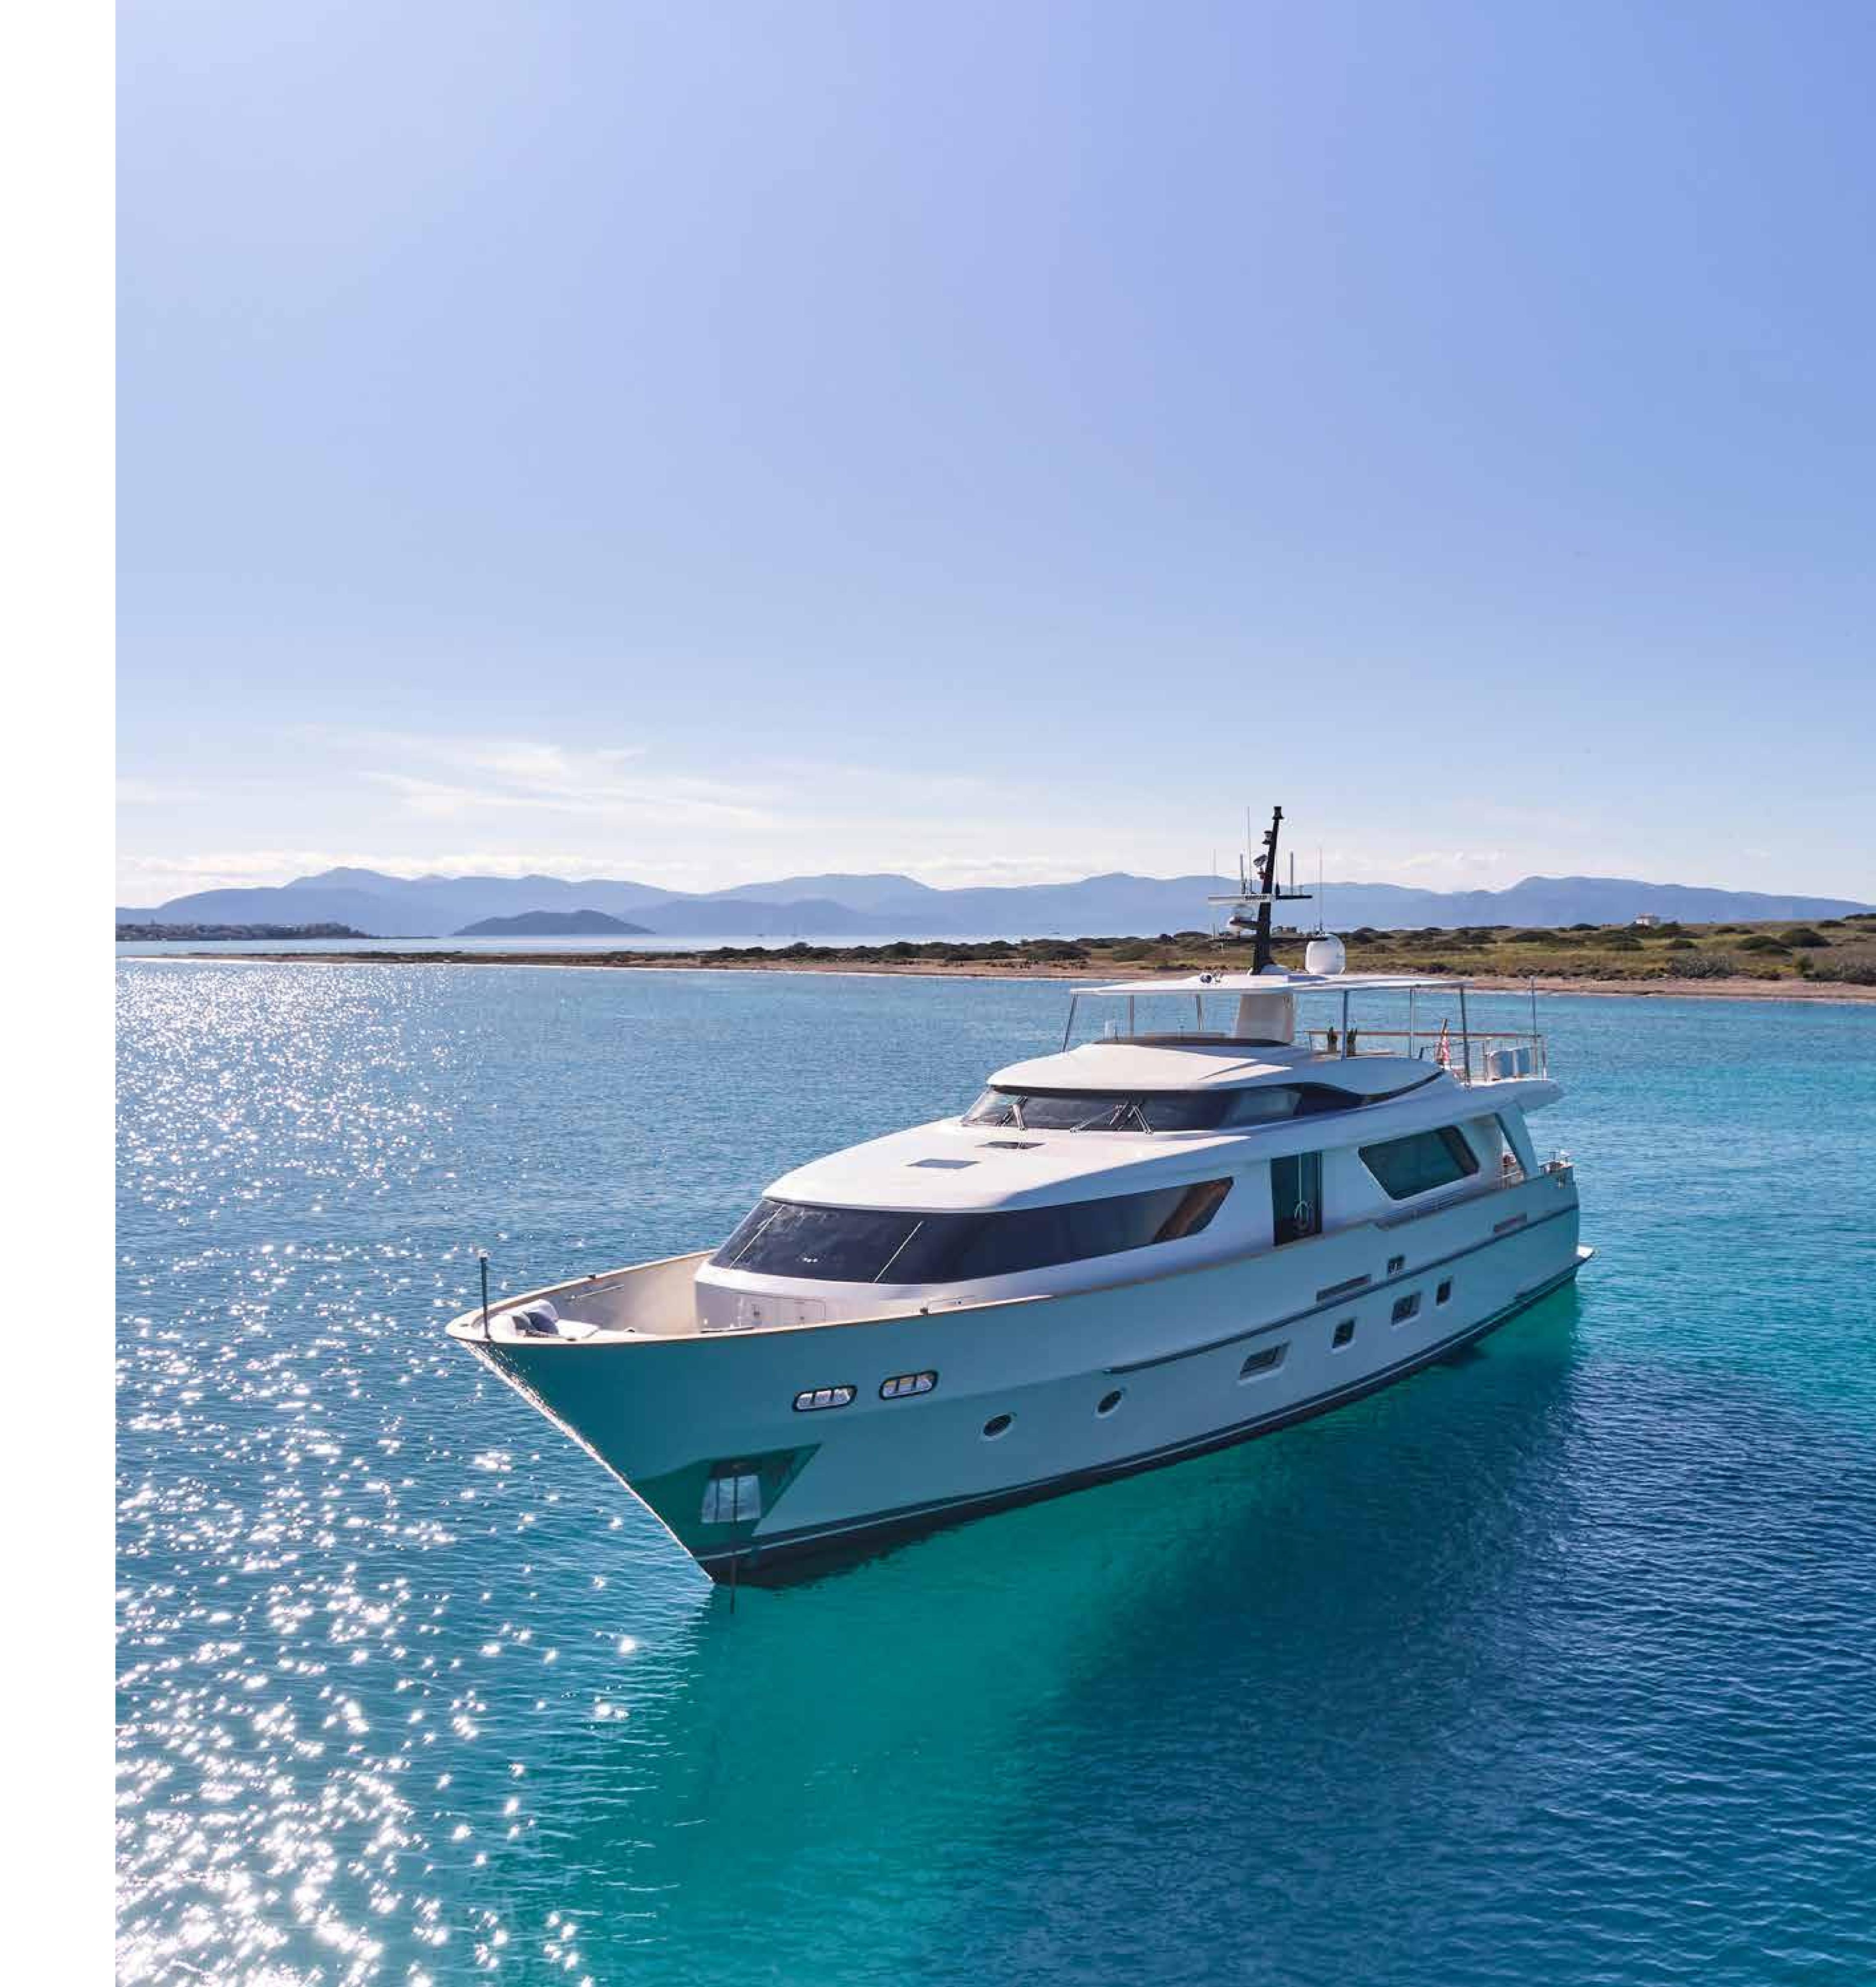

## SPECIFICATIONS

LOA: 91'10"' (28.00M) BEAM: 23'20" (7.07M)

DRAFT: 5'11" (1.80M) ENGINES: 2 X

MTU, M72, 1207 HP EACH

CRUISING SPEED: 15 KNOTS

FUEL CONSUMPTION: 380 LIT/H