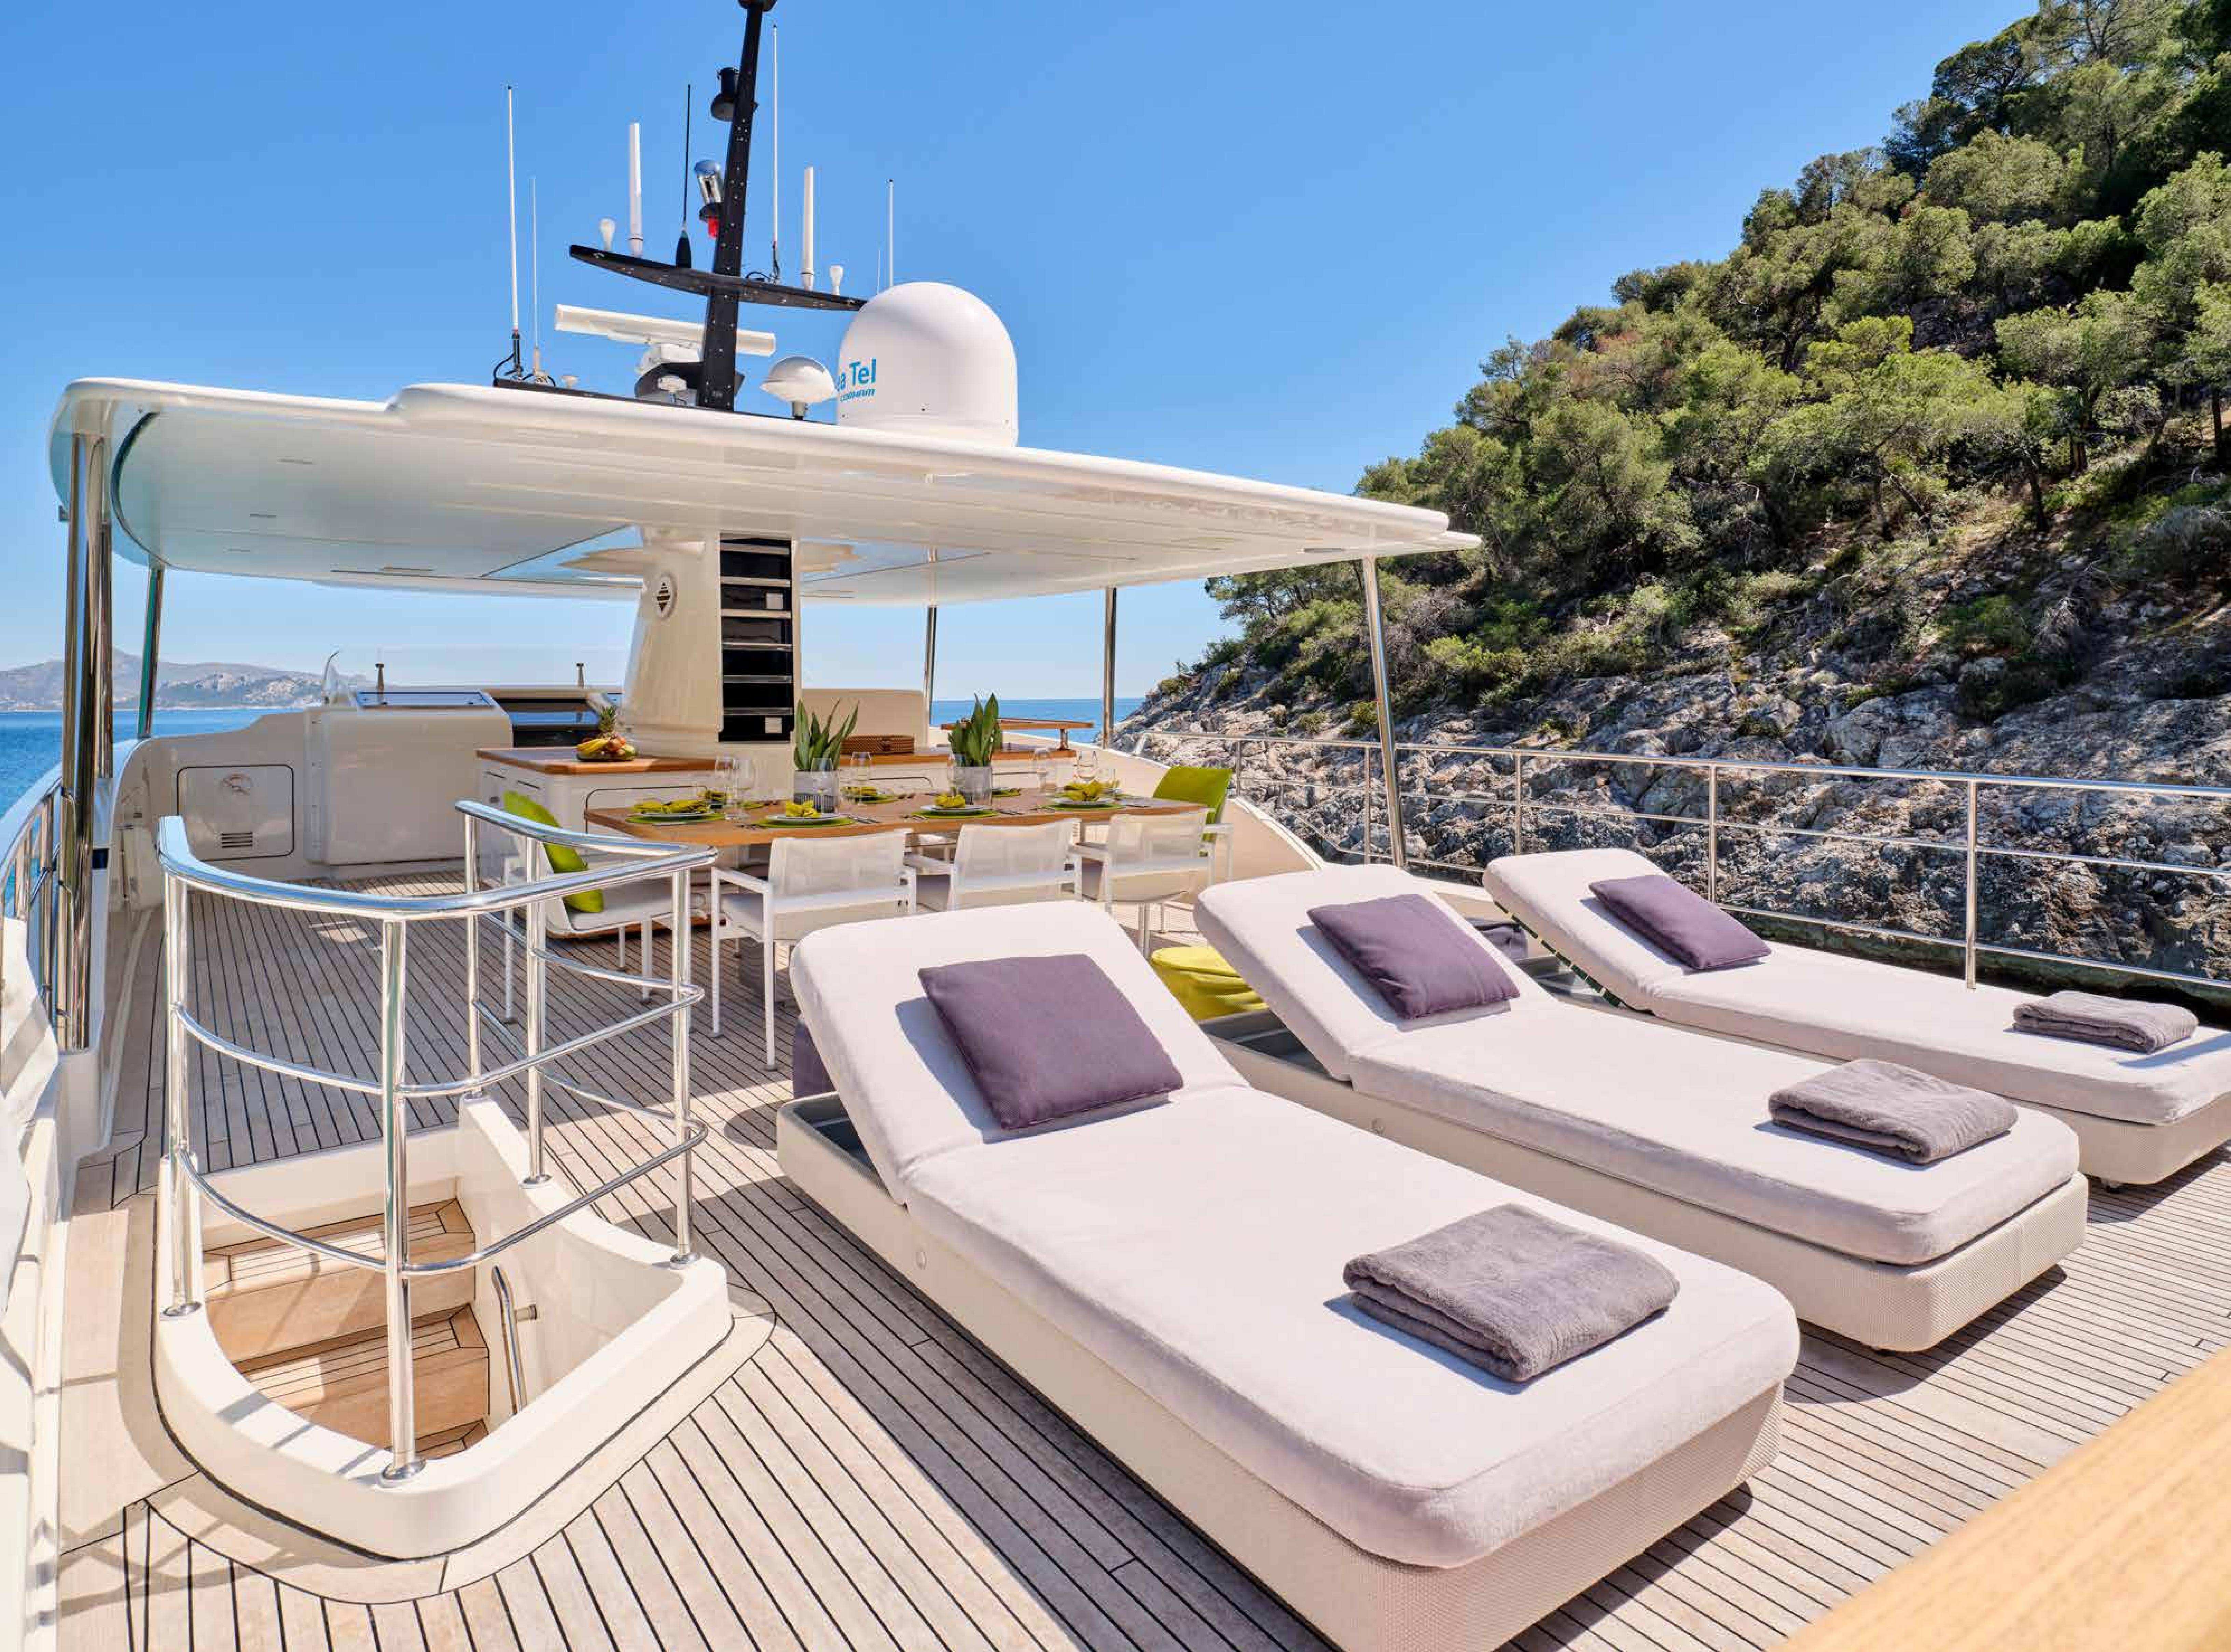

# TENDERS & TOYS:

- 1 X ZODIAC 3.80 WITH YAMAHA (40HP) OUTBOARD ENGINE
- 1 X SEA DOO JETSKI SPARK TRIXX 90 HP
- 2 X SEABOBS F5
- 2 X STANDUP PADDLE BOARDS (1 JOBE AERO YARRA 10.6, 1 ARROW 2 11.30.6)
- 2 X SPINERA INFLATABLE KAYAKS (1 SEATER)
- 1 X JOBE BREEZE TOWABLE (1 SEATER)
- 1 X ADULT SKI
- 1 X MONOSKI
- 1 X JOBE WAKEBOARD
- 1 X JOBE CHILDREN SKI
- 1 X SEARAFT INFLATABLE PLATFORM (4X2X0.2)
- 1 X INFLATABLE TOWABLE SOFA
- SNORKELLING EQUIPMENT / FISHING EQUIPMENT

### EQUIPMENT & RECREATION

AUDIO VISUAL EQUIPMENT AND DECK FACILITIES: MASTER SUITE:

32 INCHES, SAMSUNG TV, ATLANTIC SPEAKERS BLUETOOTH/DENON-HEOS/ NETFLIX/ROKU STREAMING/MINI IPAD CONTROLLER

### FLYBRIDGE:

4K ULTRA HD | HIGH DYNAMIC RANGE (HDR) | SMART TV (GOOGLE TV)

MAIN SALON:

43 INCHES SONY SMART 4K UHD LED KD-43X85J HDR, ATLANTIC SPEAK-ERS BLUETOOTH/DENON-HEOS/BLUE RAY CD PLAYER/APPLE TV/ NETFLIX/NOVA SAT TV/MINI IPAD CONTROLLER