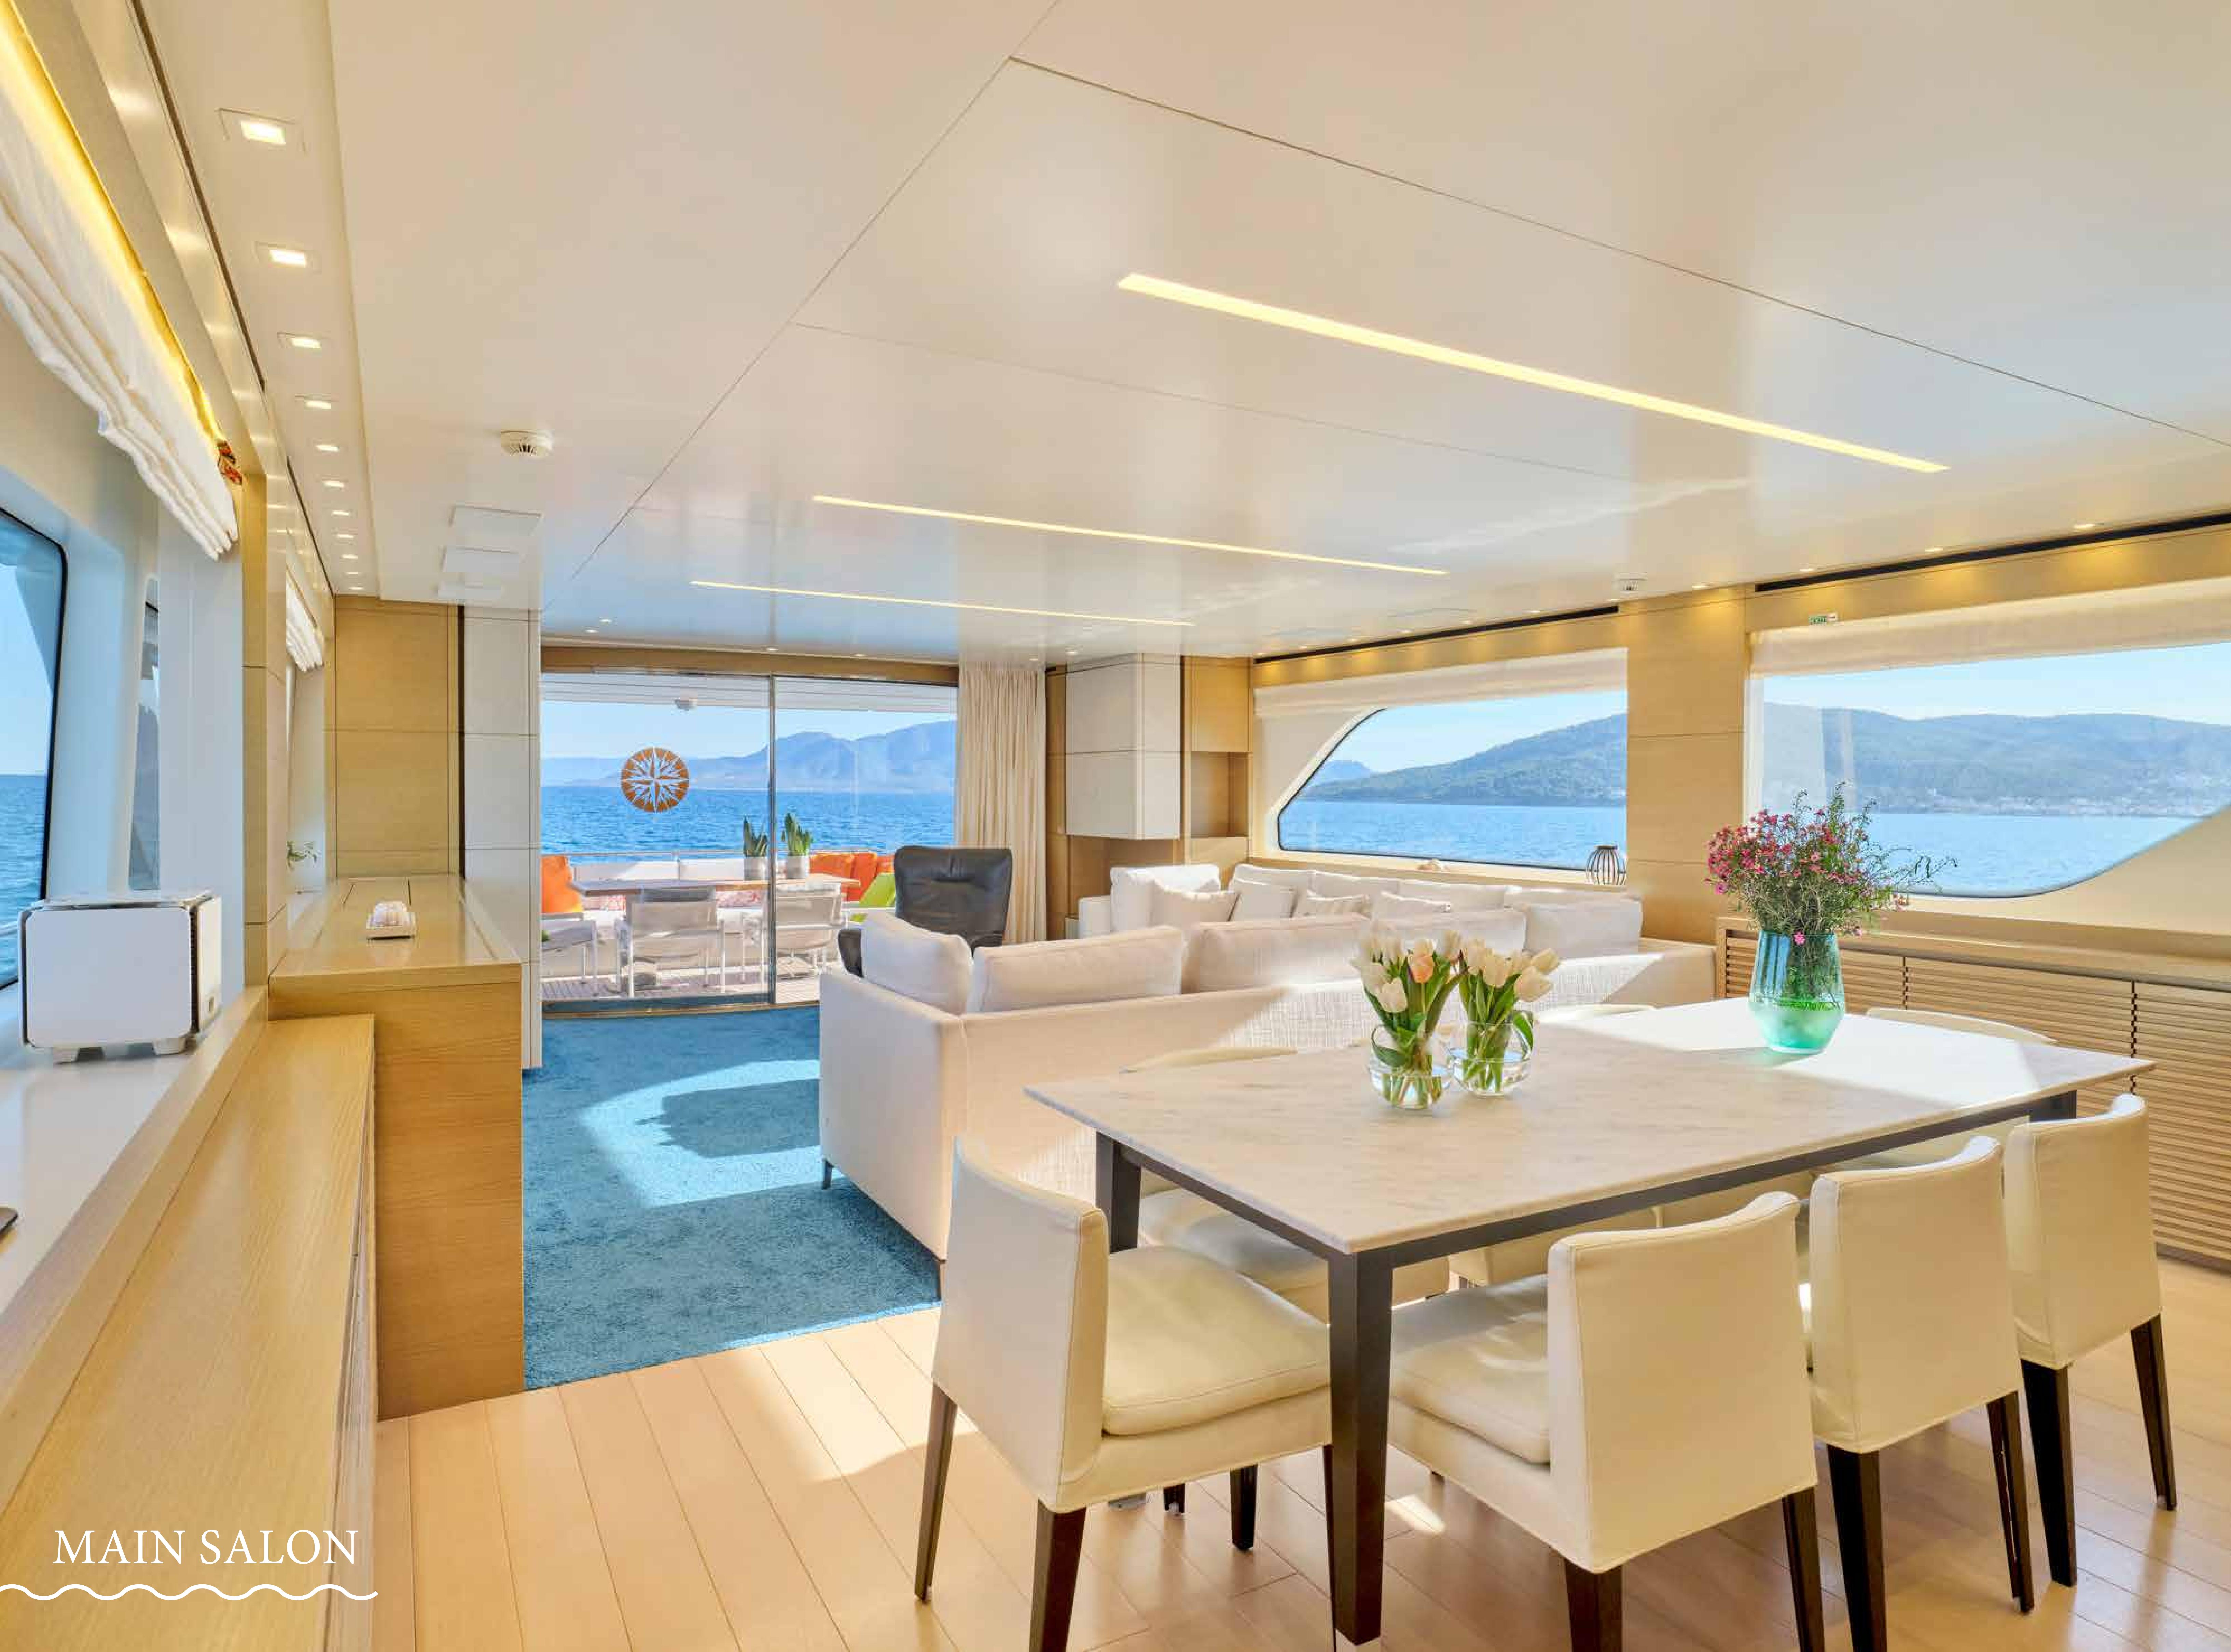

### FLYBRIDGE:

4K ULTRA HD | HIGH DYNAMIC RANGE (HDR) | SMART TV (GOOGLE TV)

MAIN SALON:

43 INCHES SONY SMART 4K UHD LED KD-43X85J HDR, ATLANTIC SPEAK-ERS BLUETOOTH/DENON-HEOS/BLUE RAY CD PLAYER/APPLE TV/ NETFLIX/NOVA SAT TV/MINI IPAD CONTROLLER