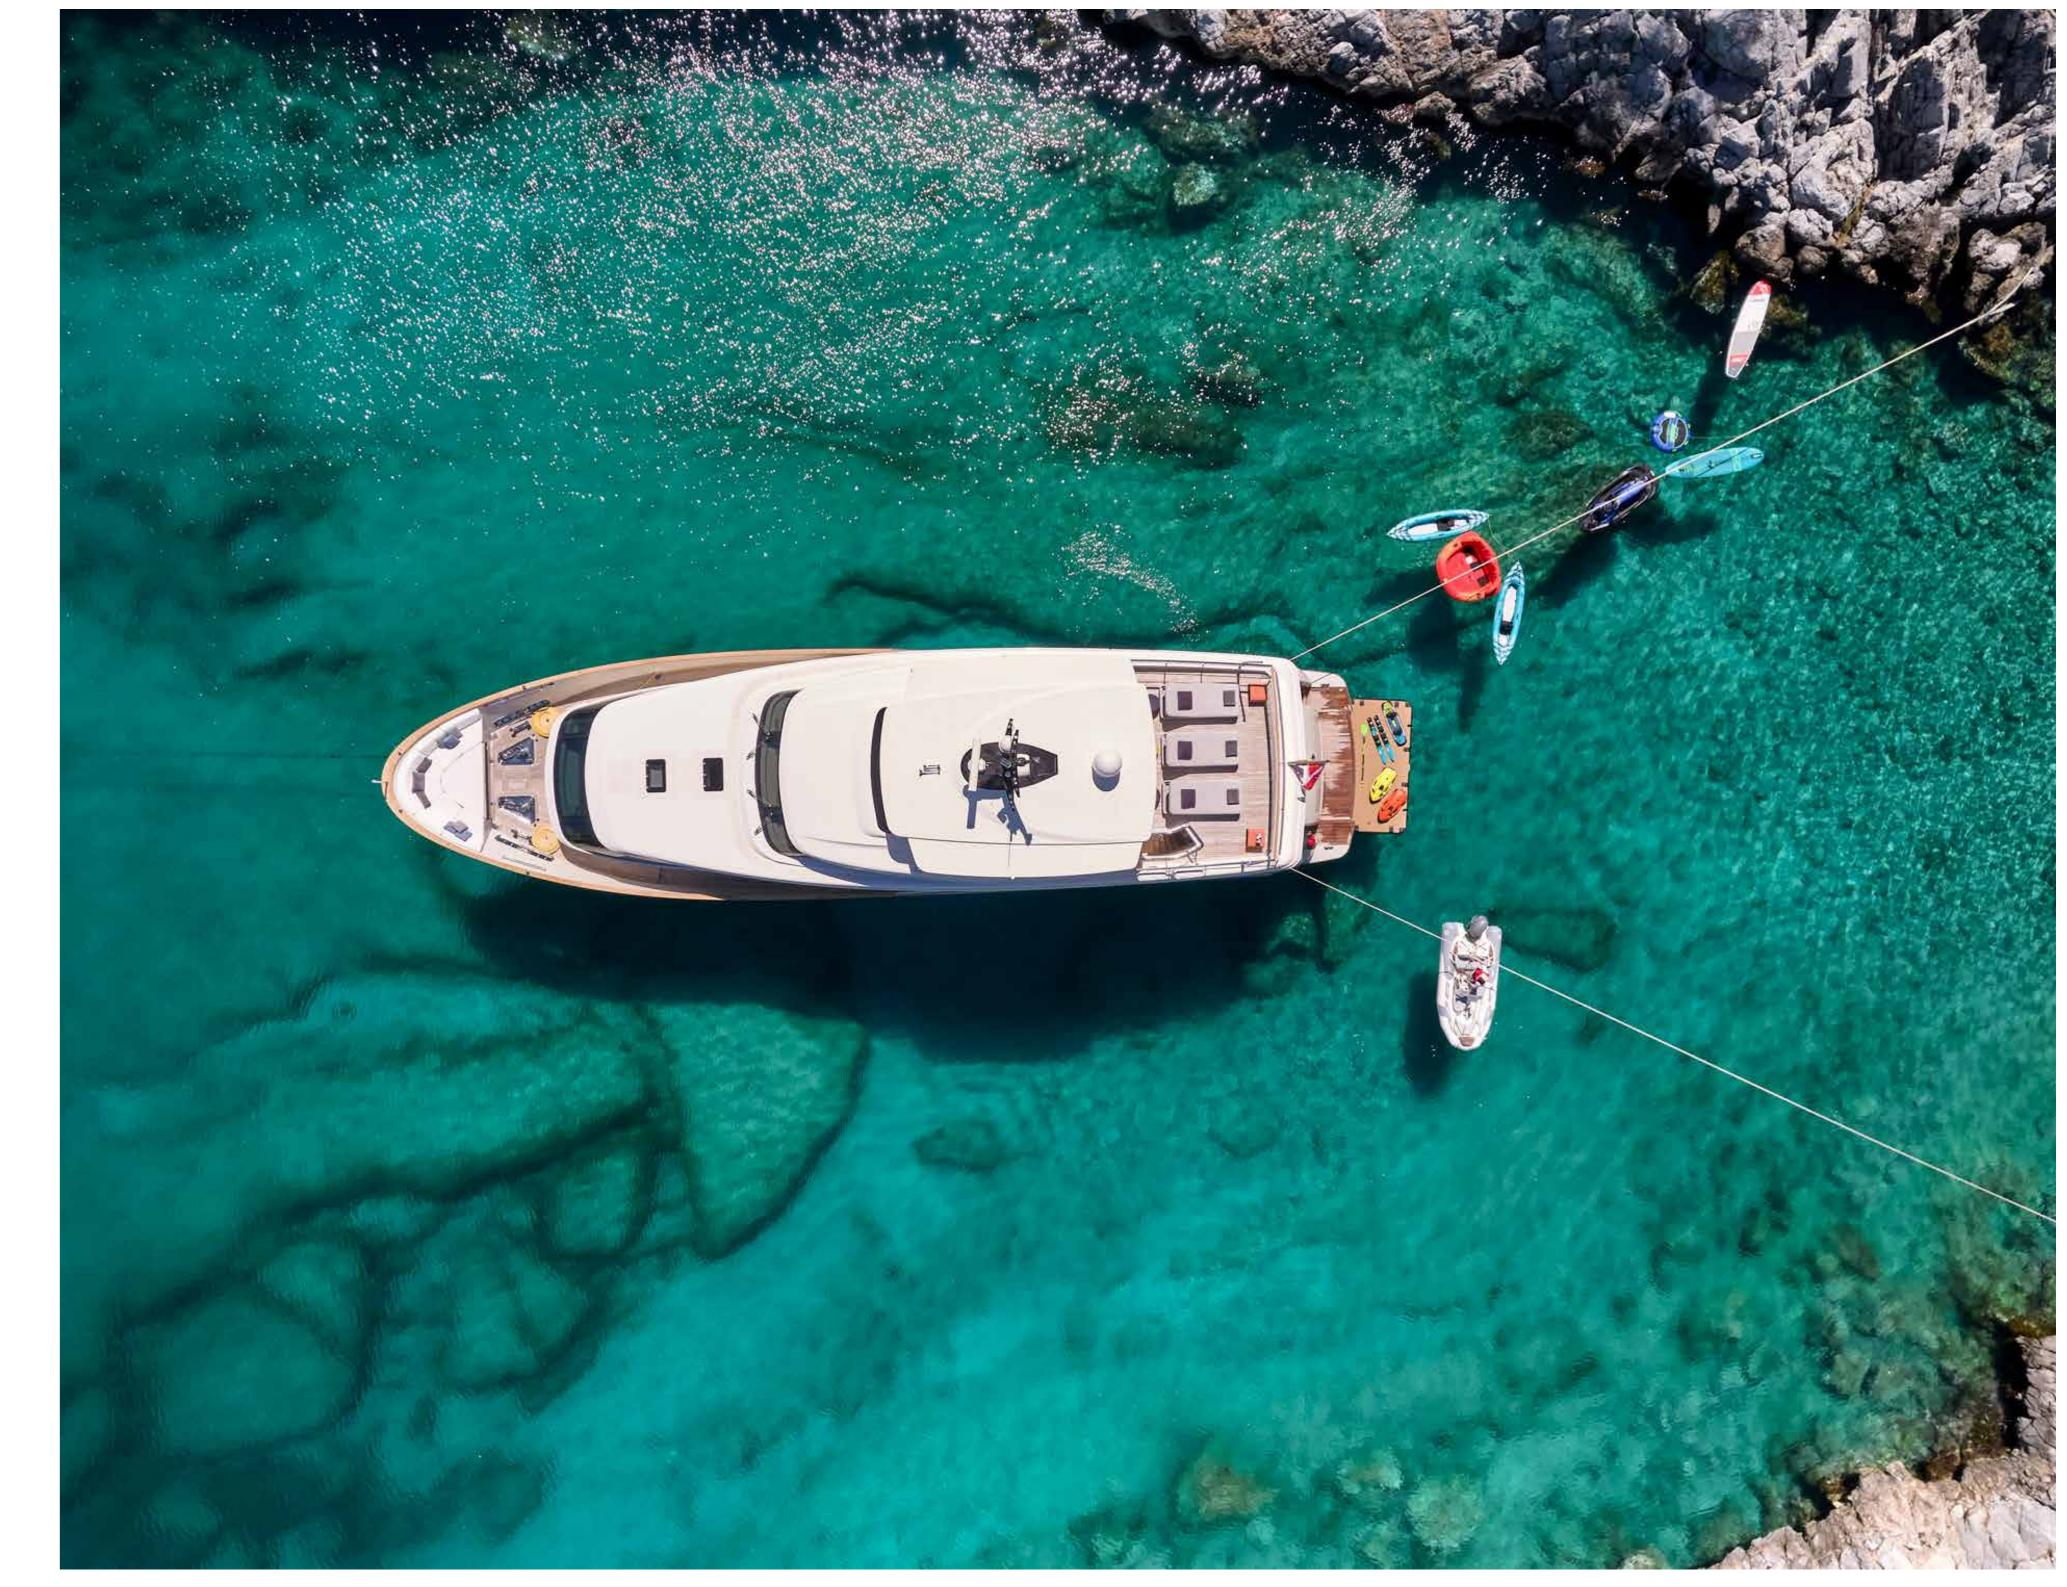

# TENDERS & TOYS:

- 1 X ZODIAC 3.80 WITH YAMAHA (40HP) OUTBOARD ENGINE
- 1 X SEA DOO JETSKI SPARK TRIXX 90 HP
- 2 X SEABOBS F5
- 2 X STANDUP PADDLE BOARDS (1 JOBE AERO YARRA 10.6, 1 ARROW 2 11.30.6)
- 2 X SPINERA INFLATABLE KAYAKS (1 SEATER)
- 1 X JOBE BREEZE TOWABLE (1 SEATER)
- 1 X ADULT SKI
- 1 X MONOSKI
- 1 X JOBE WAKEBOARD
- 1 X JOBE CHILDREN SKI
- 1 X SEARAFT INFLATABLE PLATFORM (4X2X0.2)
- 1 X INFLATABLE TOWABLE SOFA
- SNORKELLING EQUIPMENT / FISHING EQUIPMENT