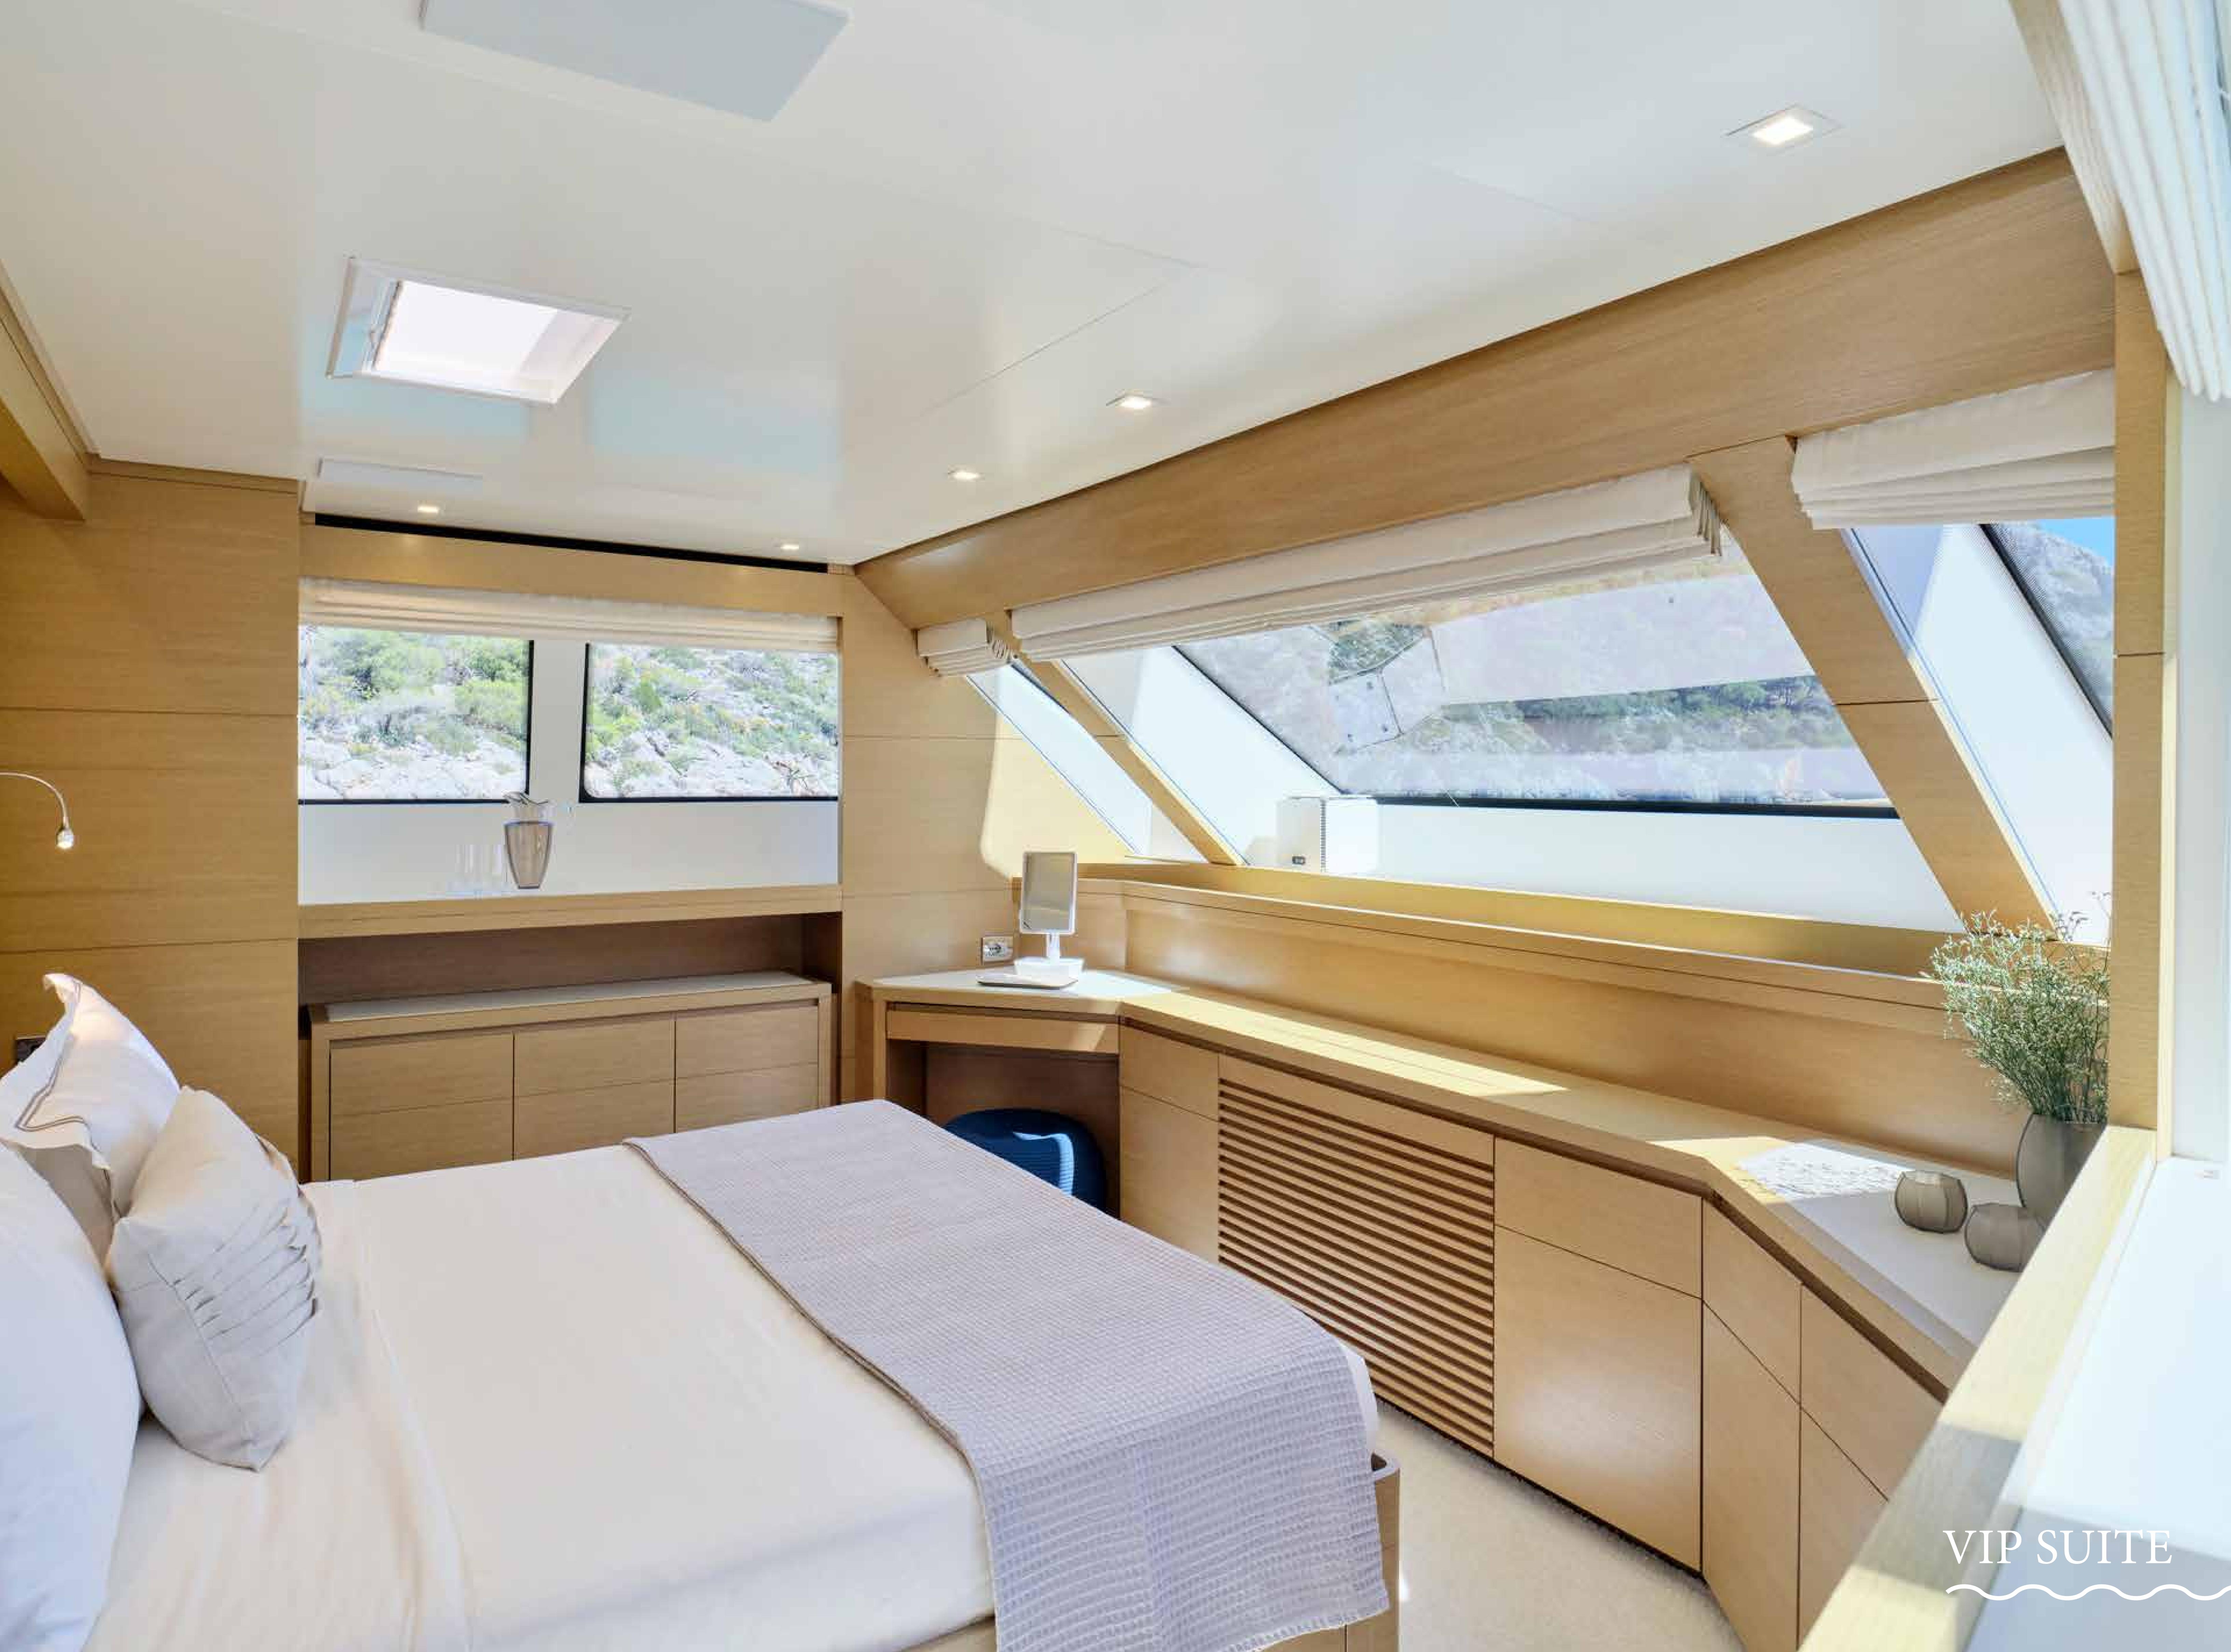

# ACCOMMODATION

4 CABINS COMPRISING:

1 X MASTER SUITE

LOCATED ON THE MAIN DECK

1 X VIP SUITE

LOCATED ON THE LOWER DECK

 $2 \times TVVIN$ 

STATEROOMS LOCATED ON THE LOWER DECK

#### VIP SUITE:

32 INCHES, SAMSUNG TV, MONITOR AUDIO SPEAKERS/DENON AVR-X1700H/NETFLIX/ROKU STREAMING/POE CONTROLLER TWIN STATEROOM:

21 INCHES, SAMSUNG TV, MONITOR AUDIO SPEAKERS/DENON AVR-X1700H/ NETFLIX / ROKU STREAMING/POE CONTROLLER