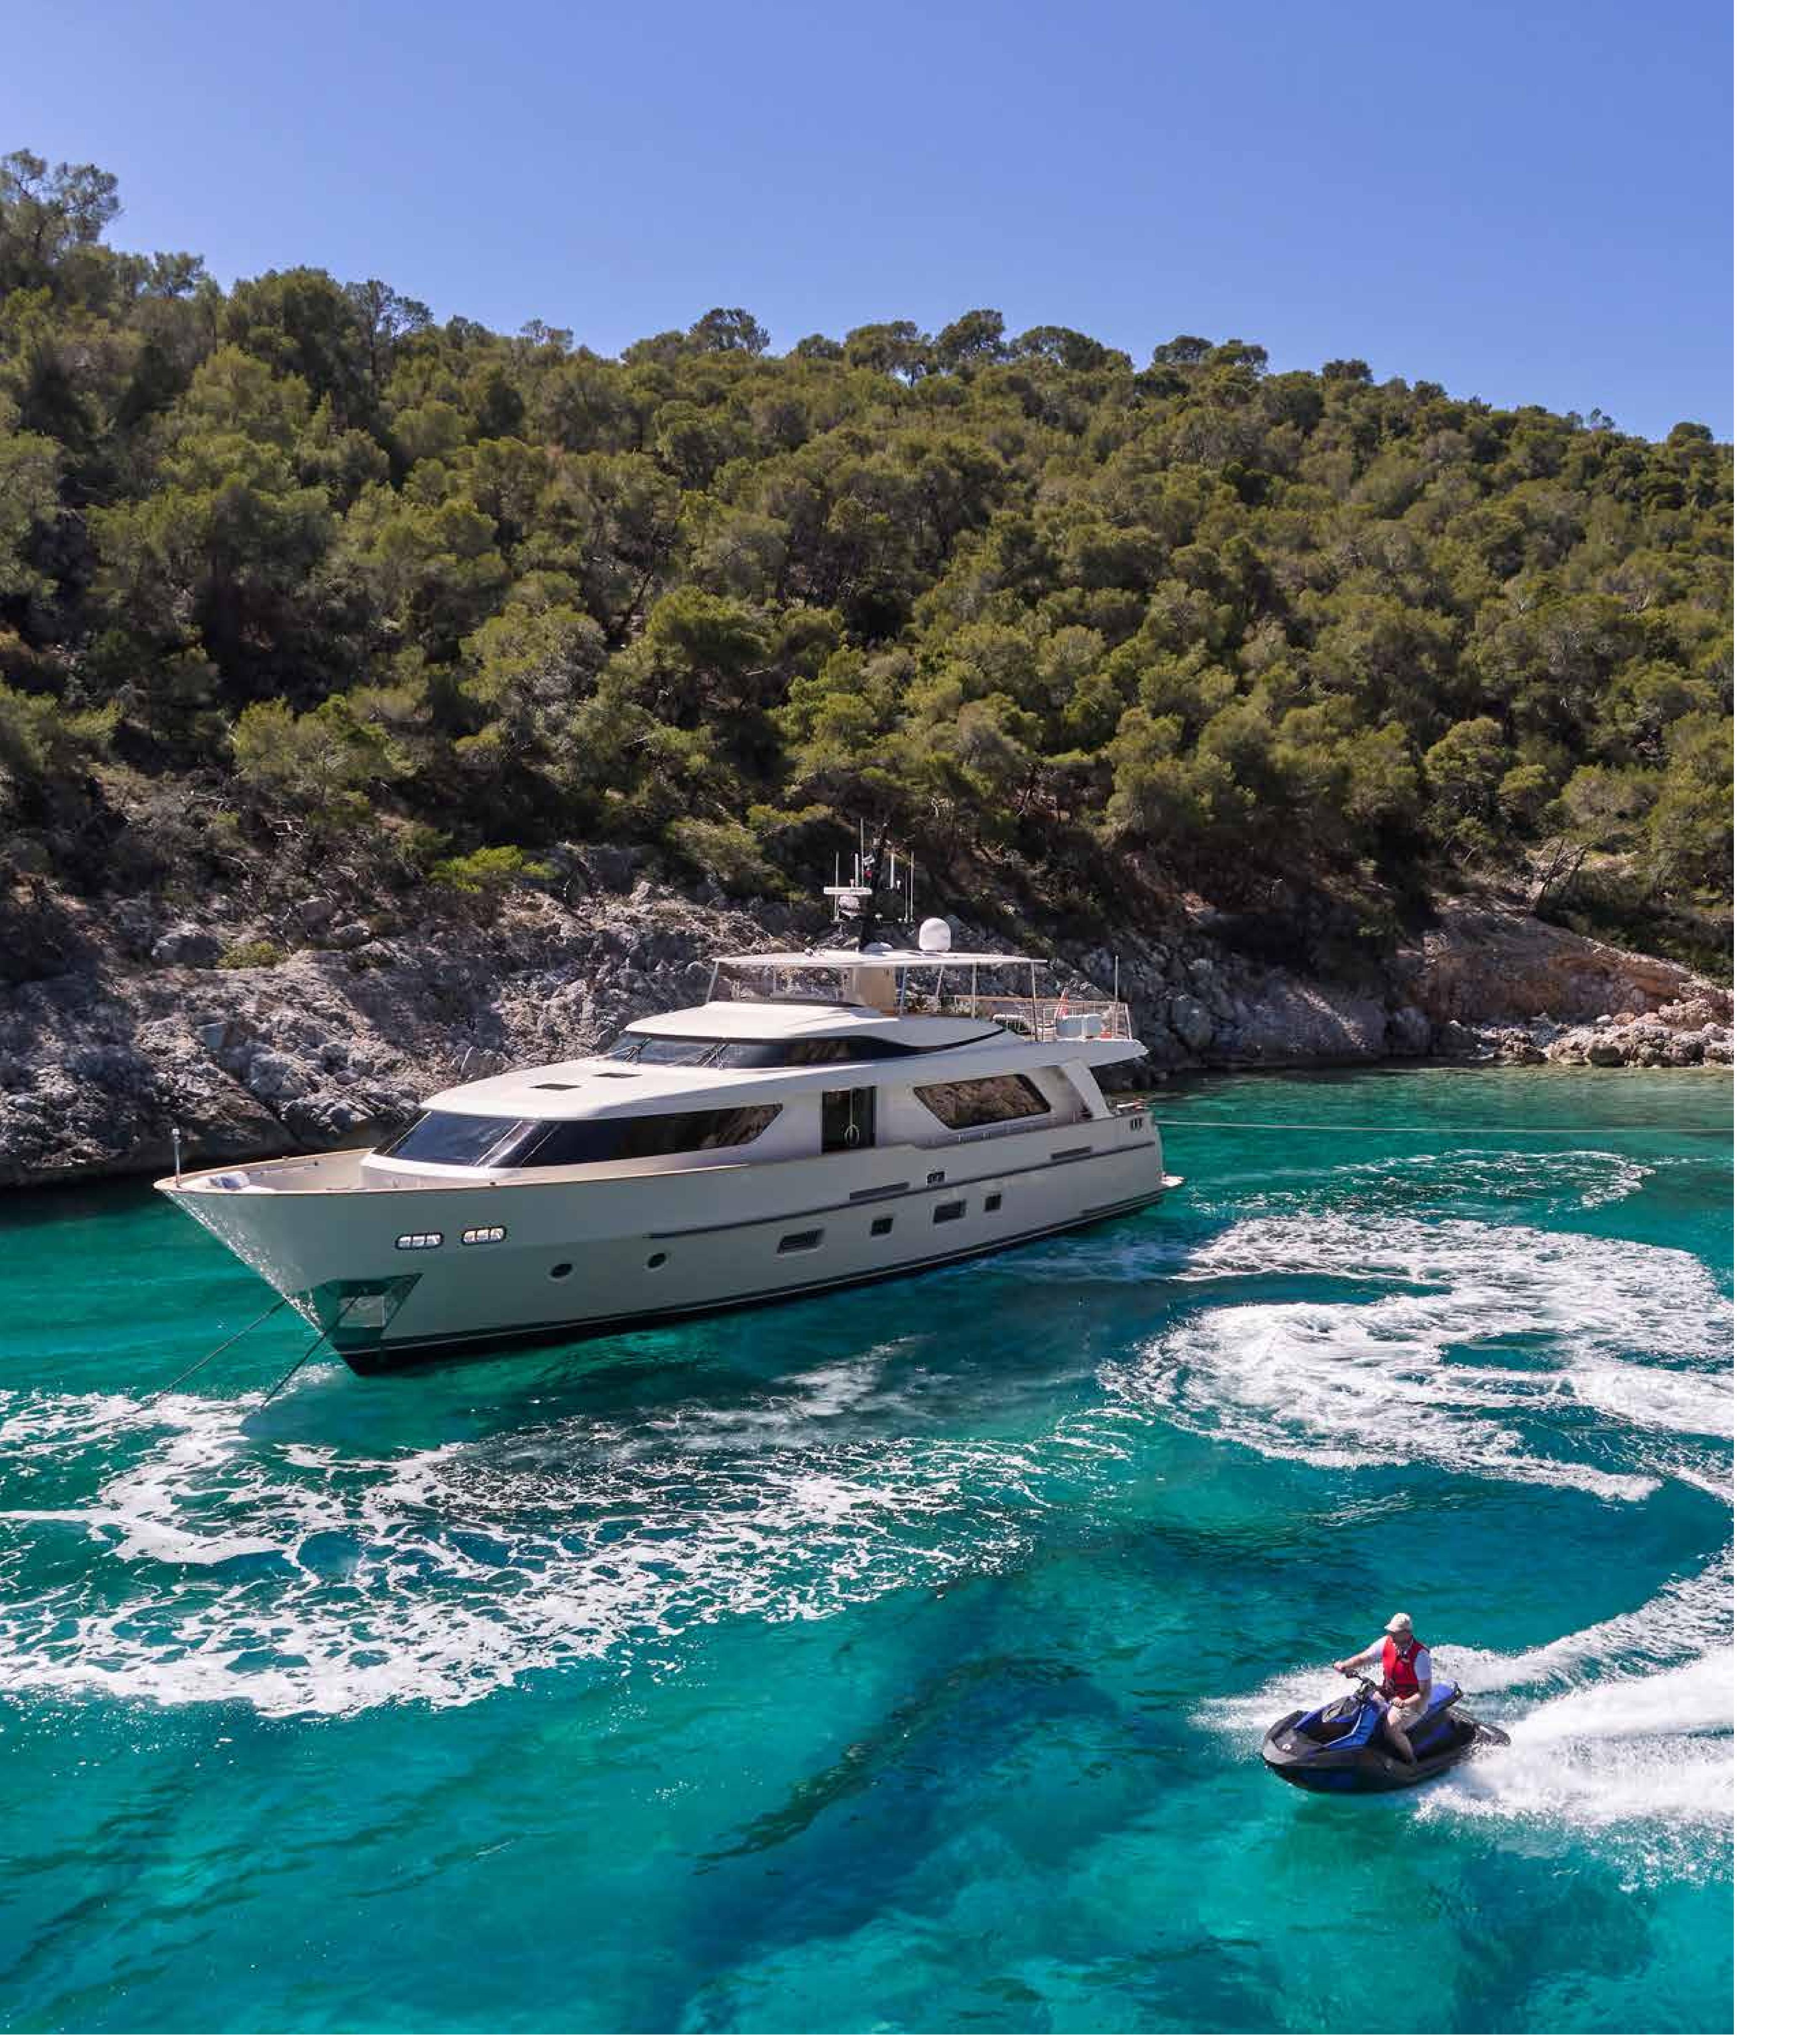

## SPECIFICATIONS

LOA: 91'10"' (28.00M) BEAM: 23'20" (7.07M)

DRAFT: 5'11" (1.80M) ENGINES: 2 X

MTU, M72, 1207 HP EACH

CRUISING SPEED: 15 KNOTS

FUEL CONSUMPTION: 380 LIT/H