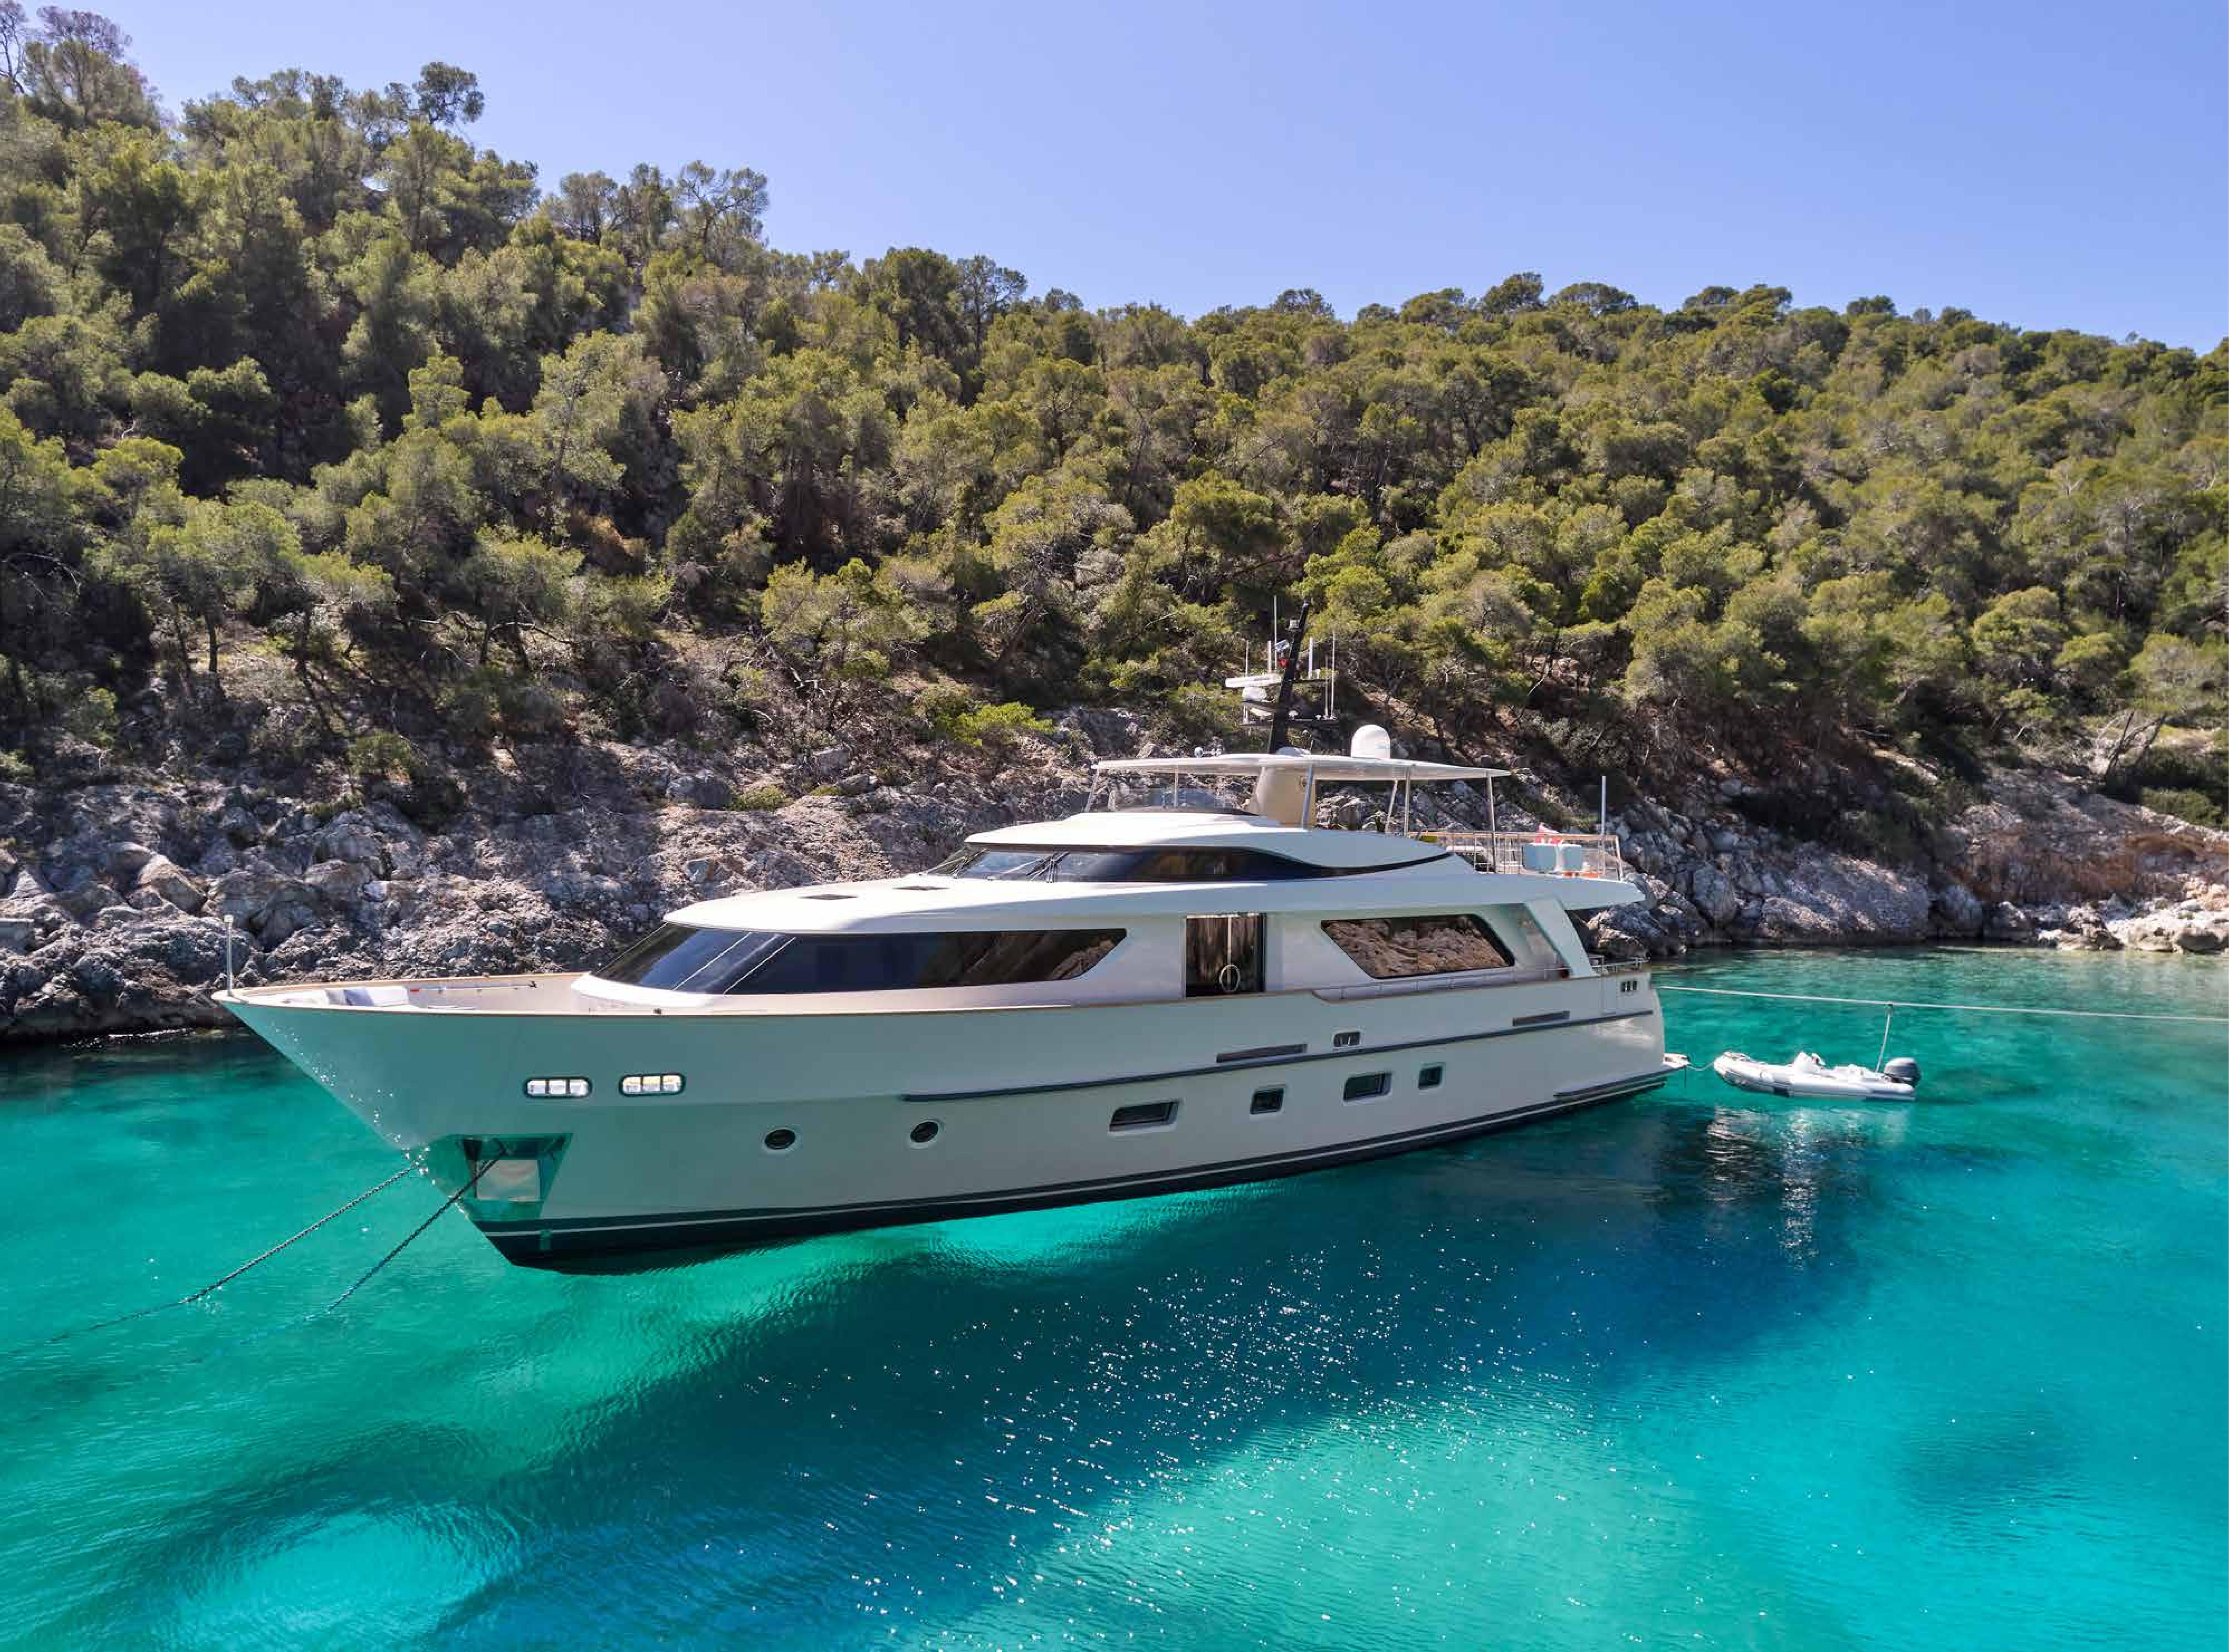

## SPECIFICATIONS

LOA: 91'10"' (28.00M) BEAM: 23'20" (7.07M)

DRAFT: 5'11" (1.80M) ENGINES: 2 X

MTU, M72, 1207 HP EACH

CRUISING SPEED: 15 KNOTS

FUEL CONSUMPTION: 380 LIT/H