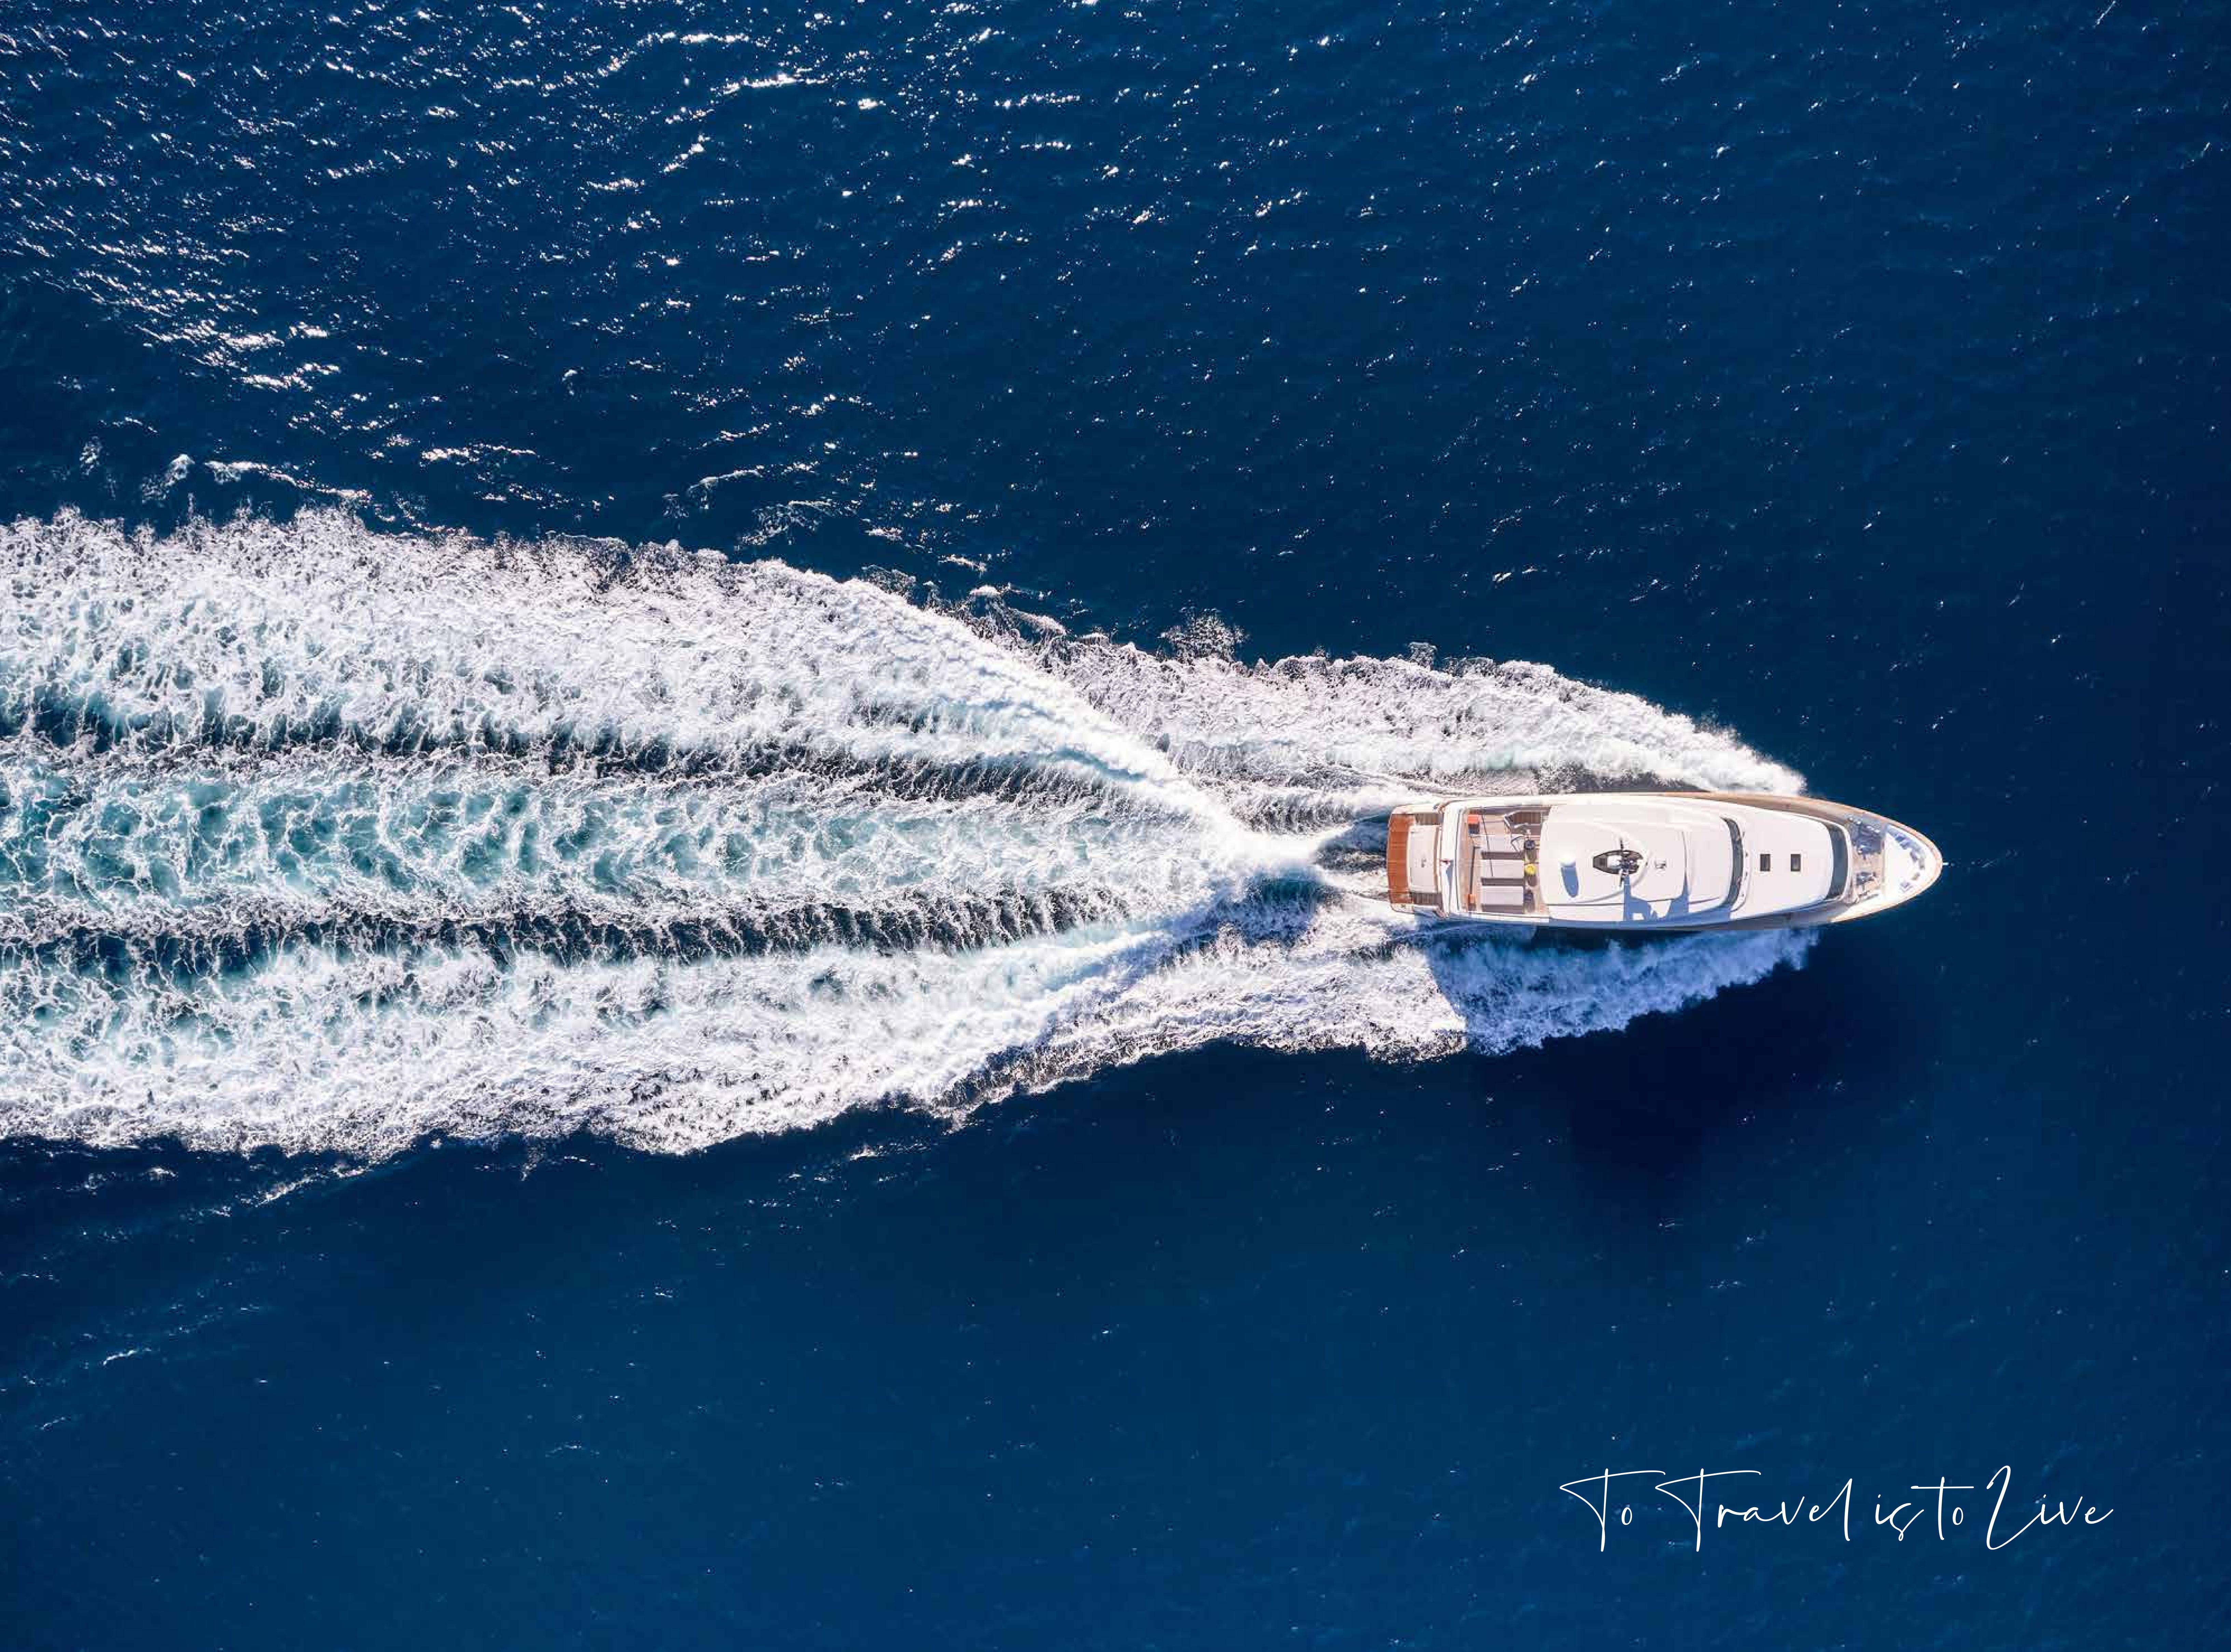

## SPECIFICATIONS

LOA: 91'10"' (28.00M) BEAM: 23'20" (7.07M)

DRAFT: 5'11" (1.80M) ENGINES: 2 X

MTU, M72, 1207 HP EACH

CRUISING SPEED: 15 KNOTS

FUEL CONSUMPTION: 380 LIT/H