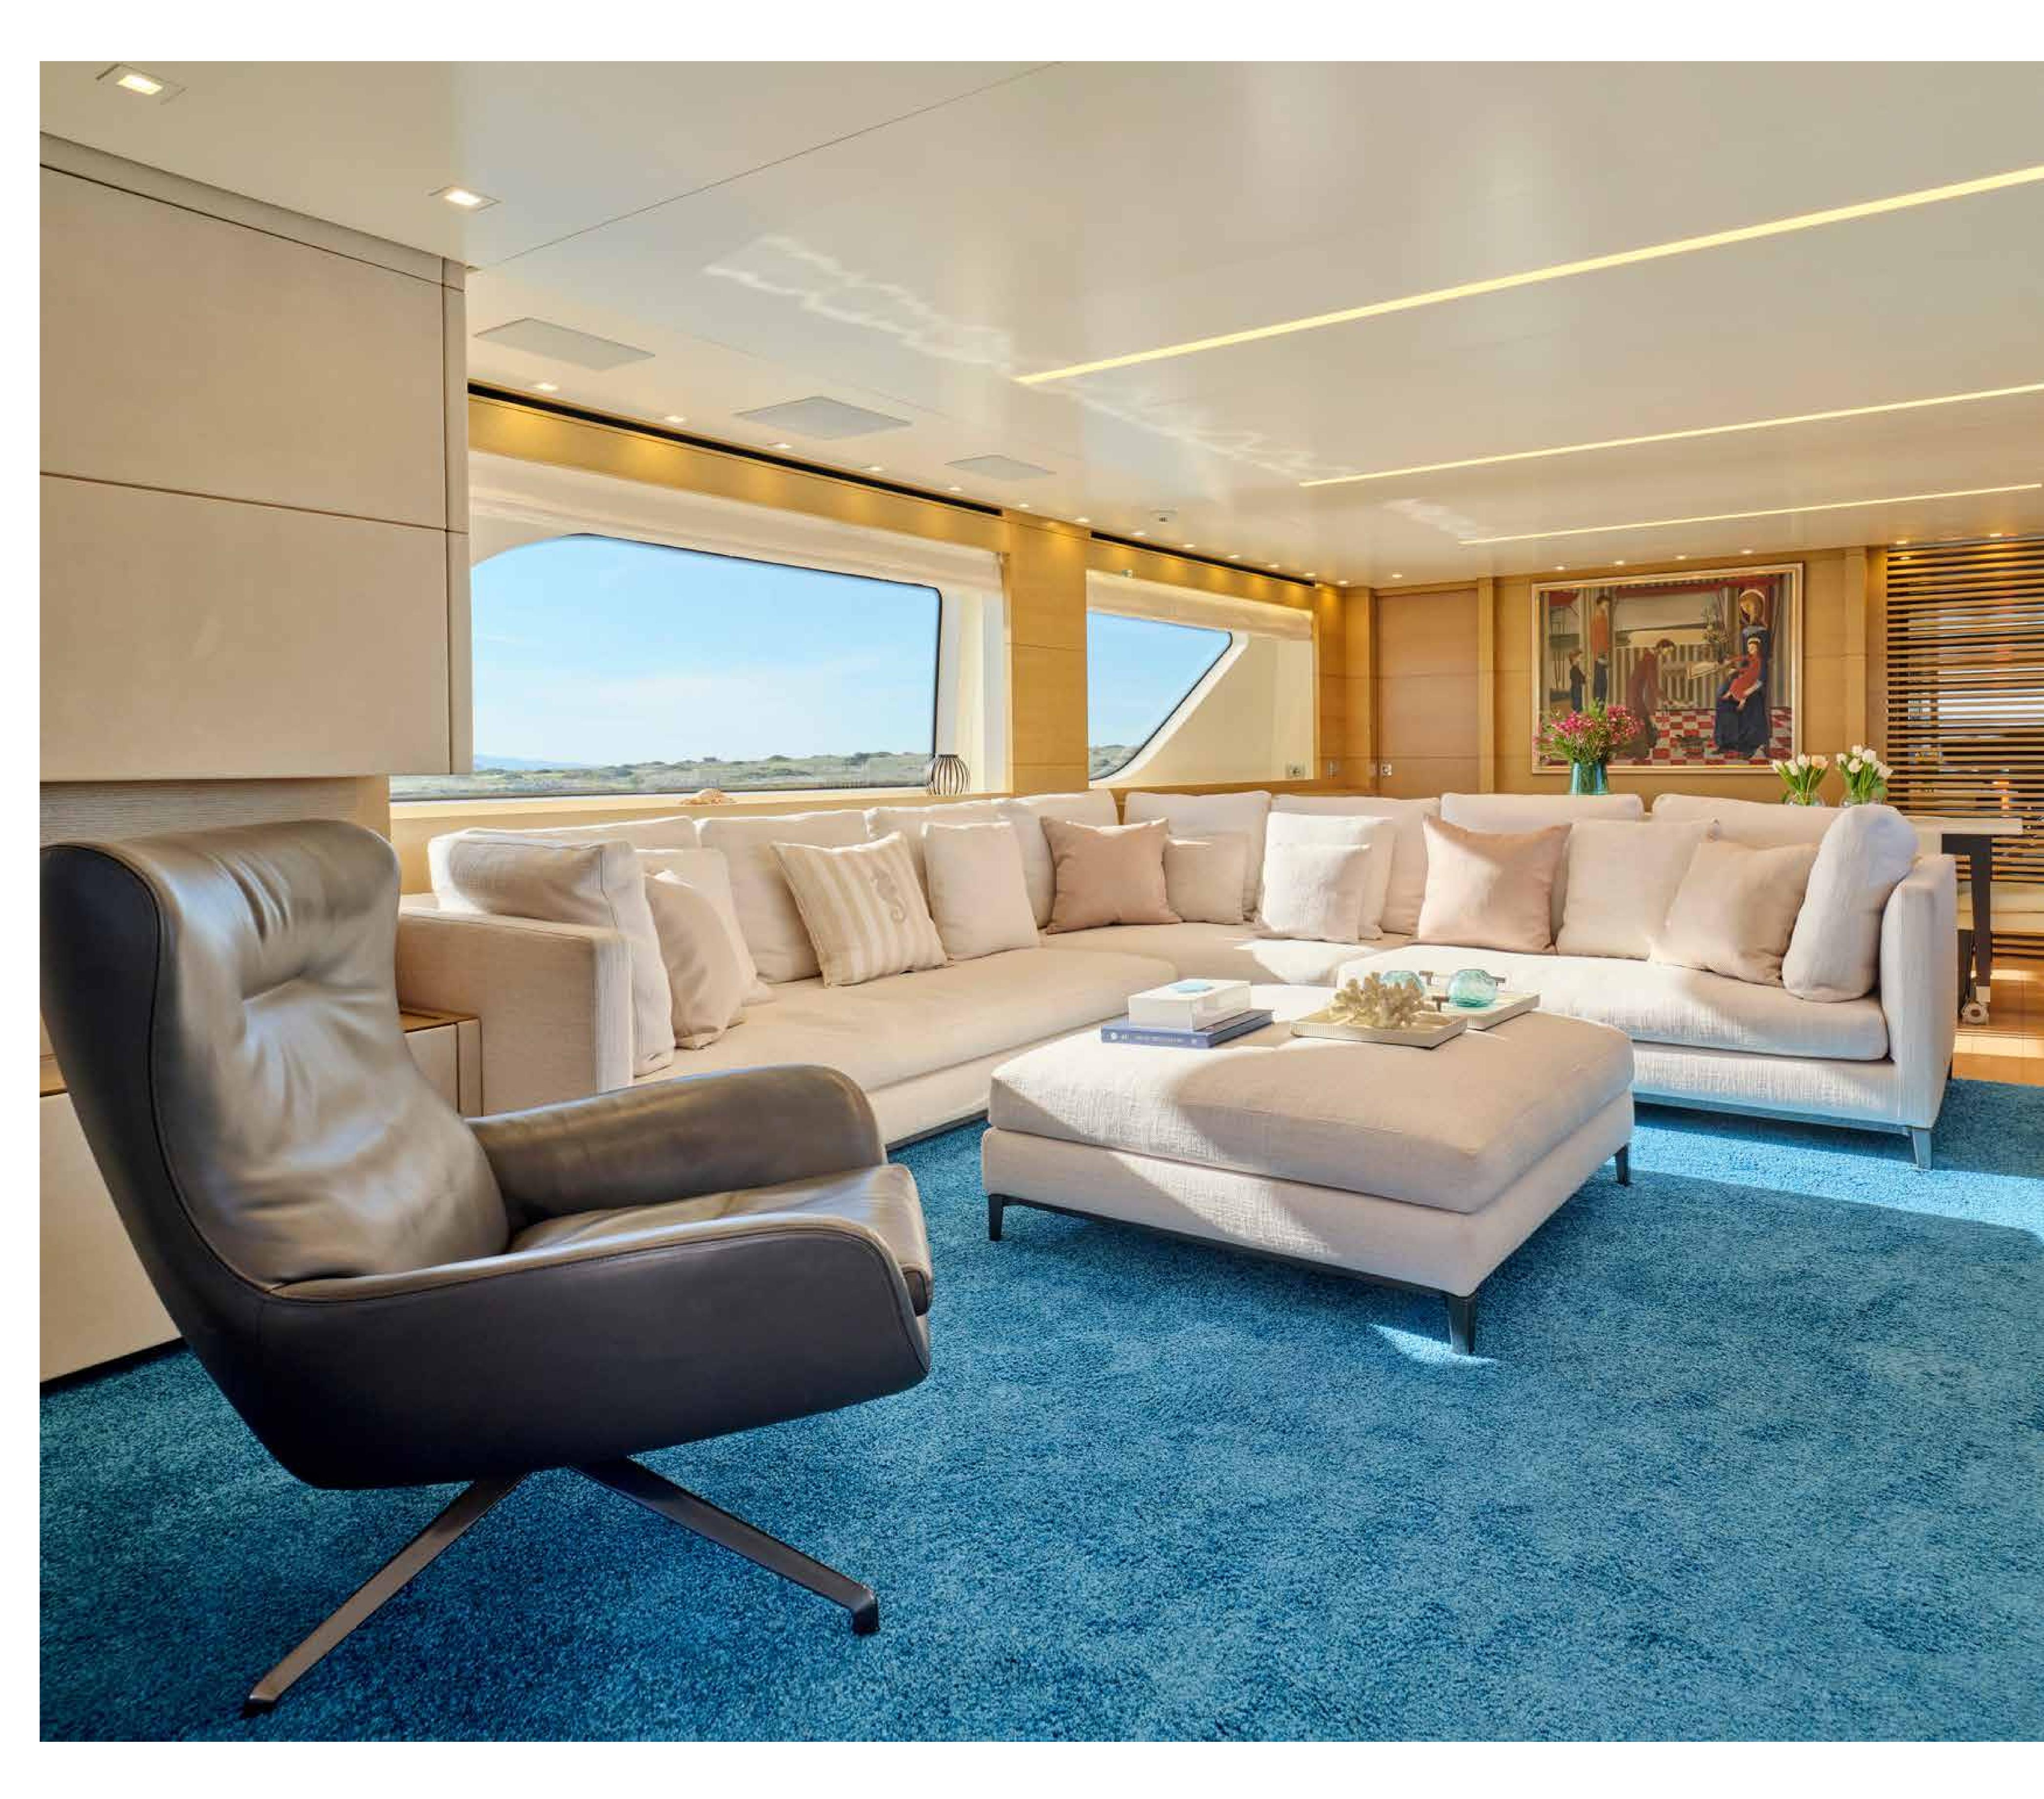

# ACCOMMODATION

4 CABINS COMPRISING:

1 X MASTER SUITE

LOCATED ON THE MAIN DECK

1 X VIP SUITE

LOCATED ON THE LOWER DECK

 $2 \times TVVIN$ 

STATEROOMS LOCATED ON THE LOWER DECK

### FLYBRIDGE:

4K ULTRA HD | HIGH DYNAMIC RANGE (HDR) | SMART TV (GOOGLE TV)

MAIN SALON:

43 INCHES SONY SMART 4K UHD LED KD-43X85J HDR, ATLANTIC SPEAK-ERS BLUETOOTH/DENON-HEOS/BLUE RAY CD PLAYER/APPLE TV/ NETFLIX/NOVA SAT TV/MINI IPAD CONTROLLER