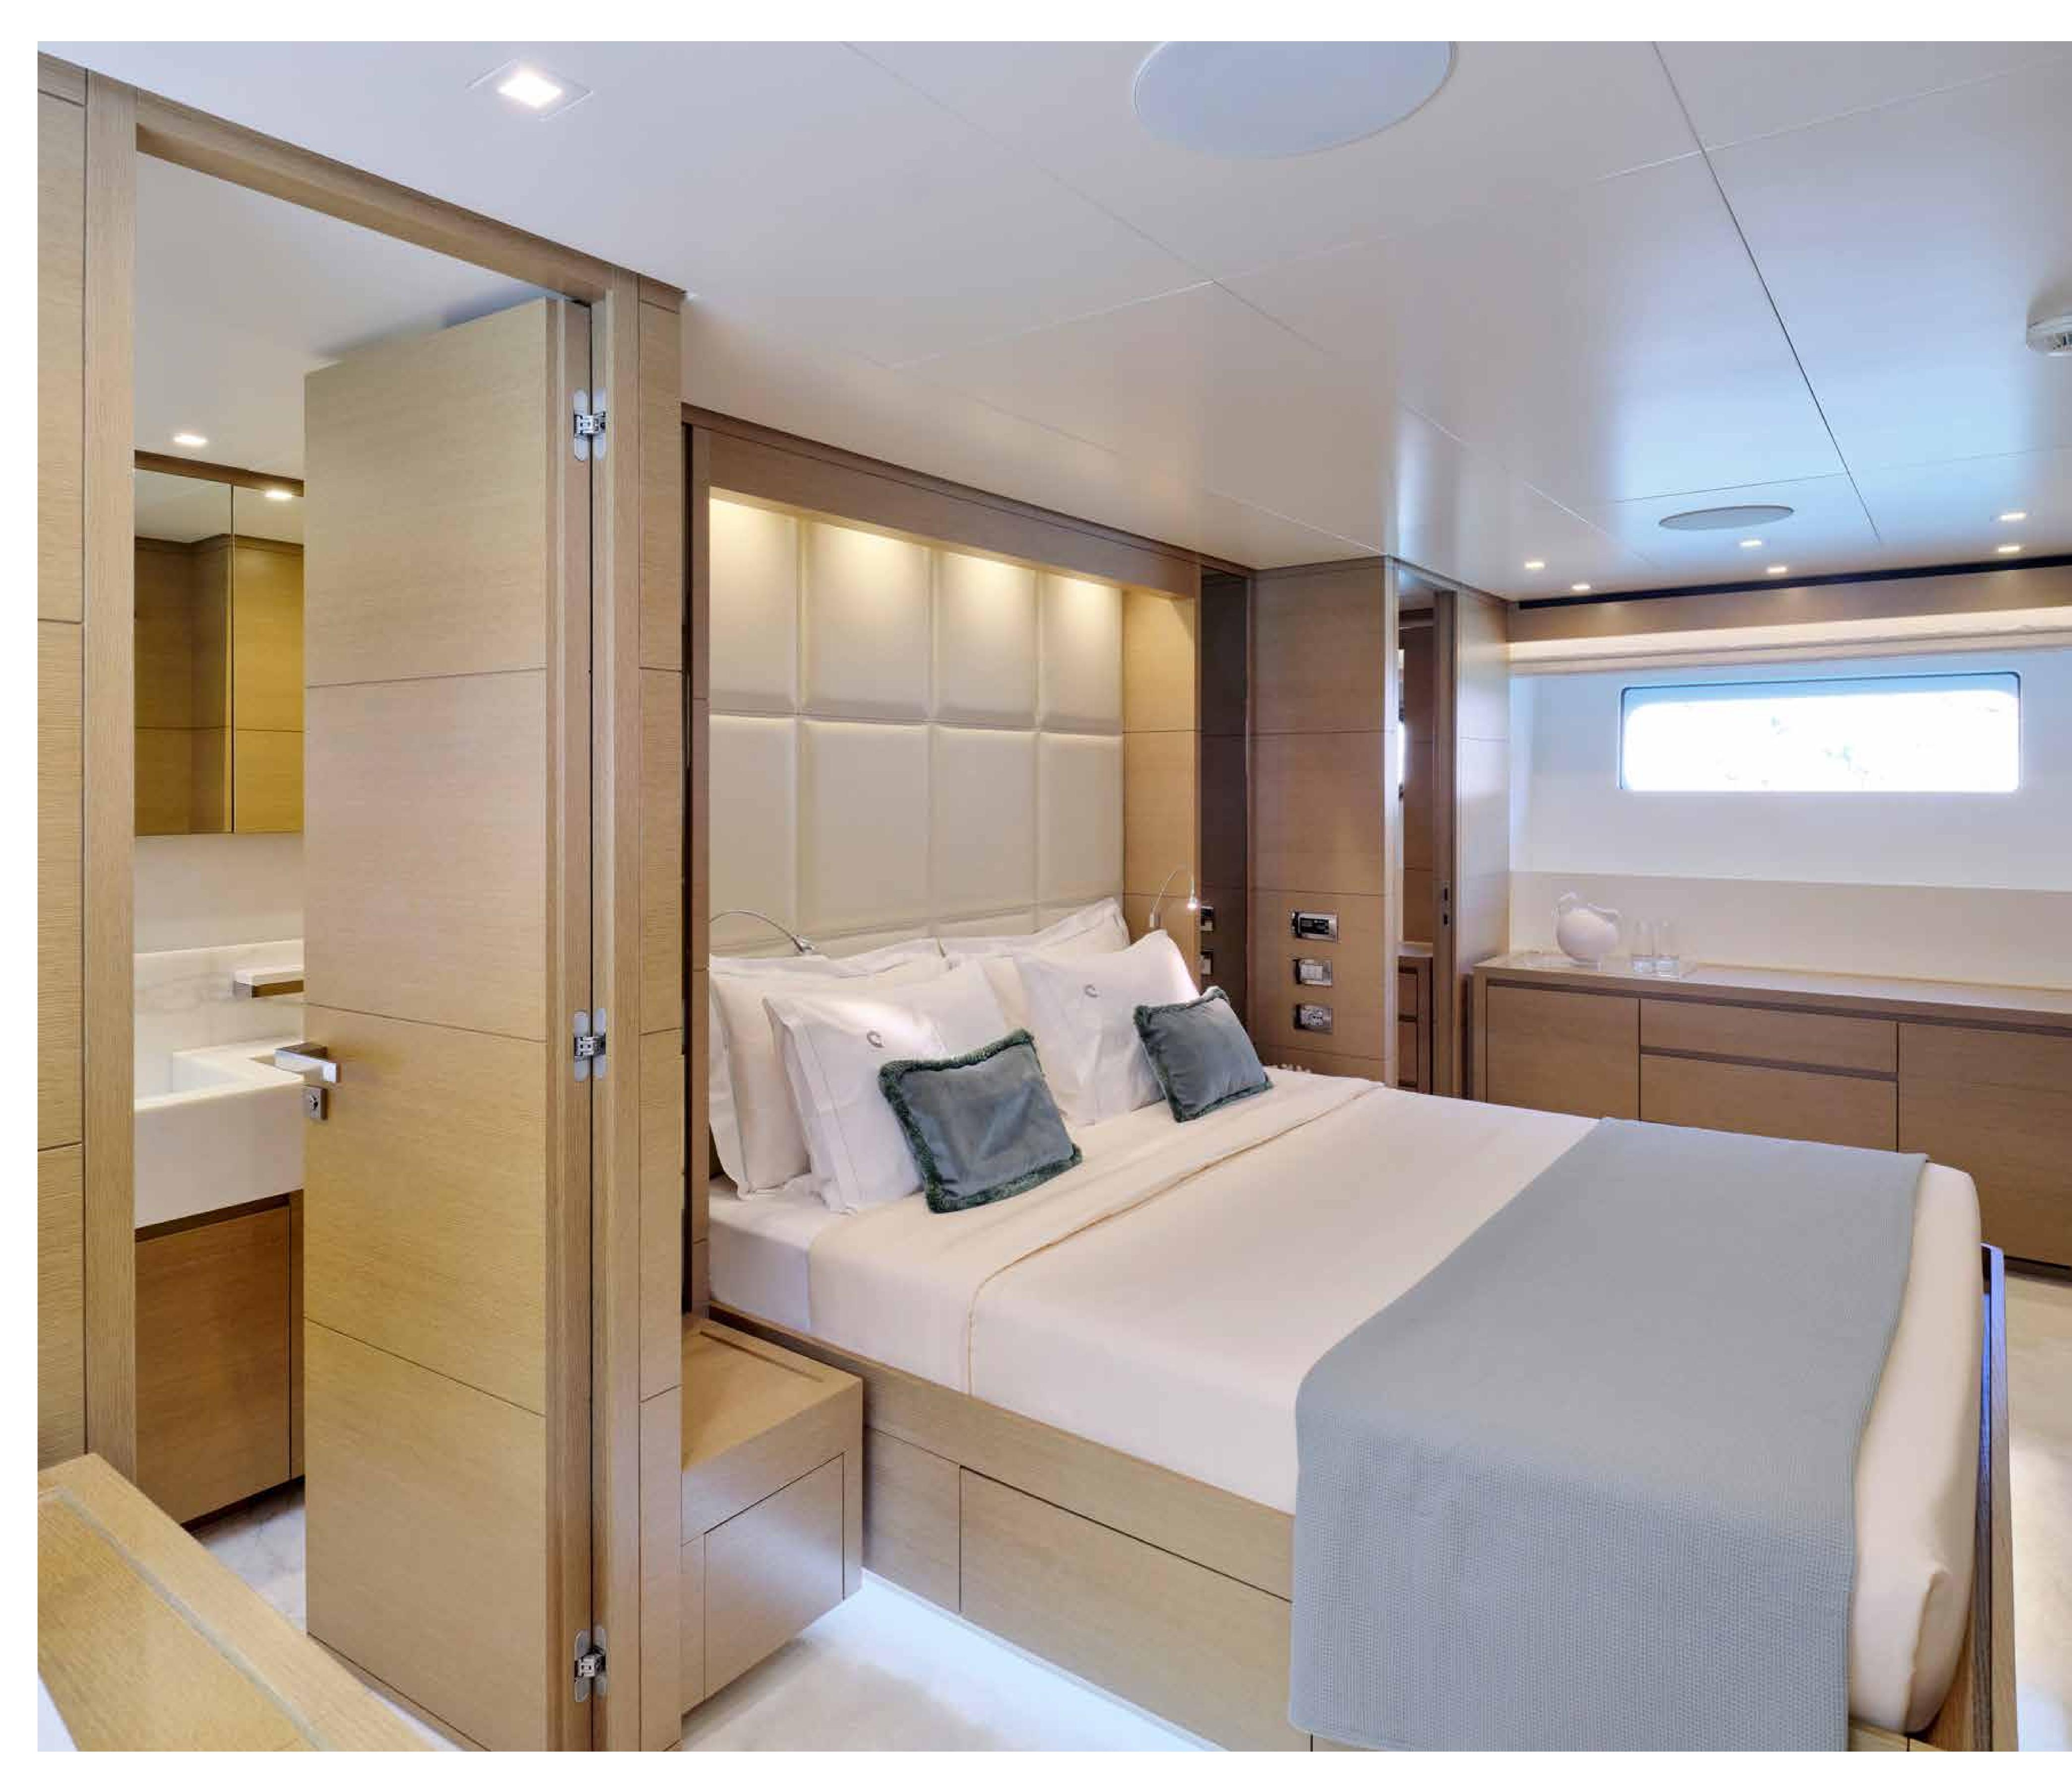

# ACCOMMODATION

4 CABINS COMPRISING:

1 X MASTER SUITE

LOCATED ON THE MAIN DECK

1 X VIP SUITE

LOCATED ON THE LOWER DECK

 $2 \times TVVIN$ 

STATEROOMS LOCATED ON THE LOWER DECK

### EQUIPMENT & RECREATION

AUDIO VISUAL EQUIPMENT AND DECK FACILITIES: MASTER SUITE:

32 INCHES, SAMSUNG TV, ATLANTIC SPEAKERS BLUETOOTH/DENON-HEOS/ NETFLIX/ROKU STREAMING/MINI IPAD CONTROLLER