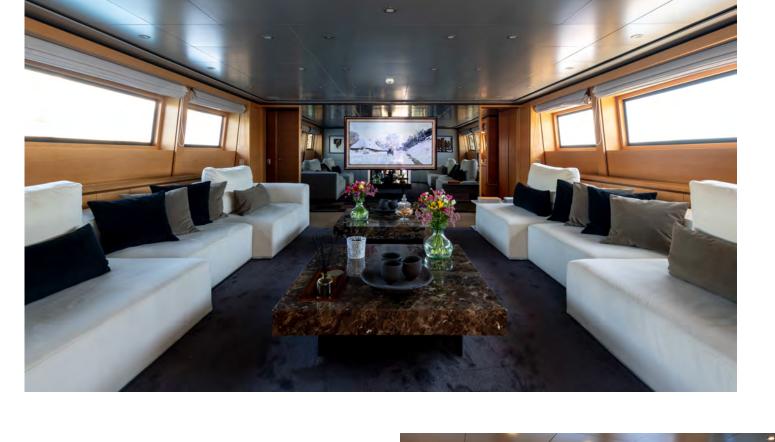

Ultimate Luxury

## Upperdeck Lounge Area





Ultimate Leisure

# Upperdeck Dining Area

Dine Alfresco



## Main Deck Aft

# Enjoy Paradise







#### Main Deck

Dining & Lounge Area





### Master Suite=



### VIP Suites





# Double Stateroom

with pulllman berth





# Twin Stateroom

with pulllman berth

# Water Toys





Loana Motor Yacht

#### **SPECIFICATIONS**

#### **TENDER & TOYS**

2 X Seabob 2022

35.00m LOA **BEAM** 7.30 m

2006

1 x Tender 3.2M 8HP Engine

DRAFT 2.40 m Baglietto 1 X Novurania 4.30M 70HP Yamaha Engine Four Stroke 2019 Model

BUILDER

2 X Sea Doo Spark Jet Ski 2022

YEAR BUILT **CABINS** TOTAL GUESTS 10/12

2 X Wakeboards 2 X Paddleboards

TOTAL CREW 21 knots CRUISING SPEED

3 X Tubes (1-4 persons)

27 knots

MAXIMUM SPEED

2 x MTU 12V 4000 M90 5470 TOTAL BHP 2735 **ENGINES** 

780 Litres/Hr **FUEL CONSUMPTION** 2 x Kohler 55 KWA **GENERATORS** 

300 lit/day GENERATOR CONSUMPTION

GROSS TONNAGE 206