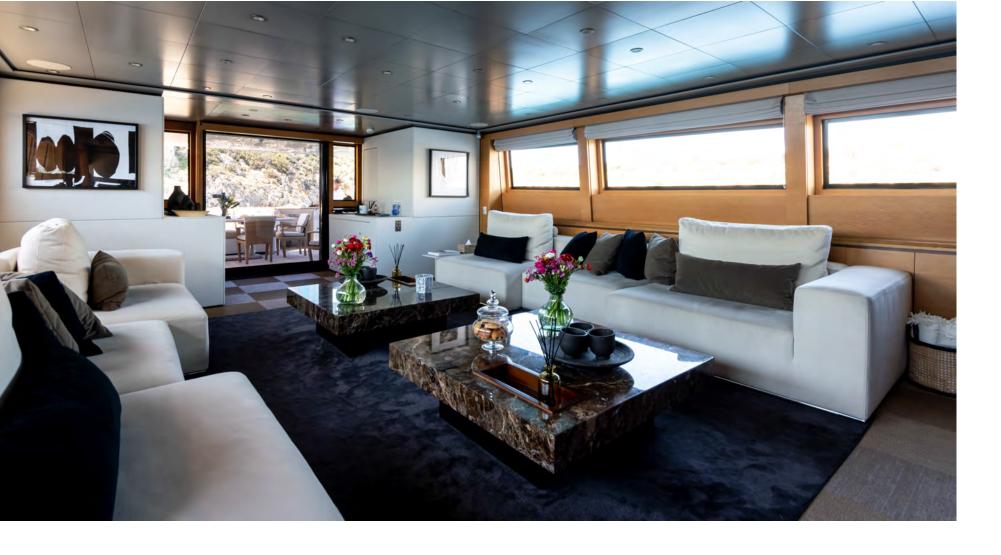

Ultimate Luxury

## Upperdeck Lounge Area





Ultimate Leisure

# Upperdeck Dining Area

Dine Alfresco



## Main Deck Aft

# Enjoy Paradise







#### Main Deck

Dining & Lounge Area





### Master Suite=



### VIP Suites





# Double Stateroom

with pulllman berth





# Twin Stateroom

with pulllman berth

# Water Toys





Loana Motor Yacht

#### **SPECIFICATIONS**

#### **TENDER & TOYS**

2 X Seabob 2022

35.00m LOA **BEAM** 7.30 m

2006

1 x Tender 3.2M 8HP Engine

DRAFT 2.40 m Baglietto 1 X Novurania 4.30M 70HP Yamaha Engine Four Stroke 2019 Model

BUILDER

2 X Sea Doo Spark Jet Ski 2022

YEAR BUILT **CABINS** TOTAL GUESTS 10/12

2 X Wakeboards 2 X Paddleboards

TOTAL CREW 21 knots CRUISING SPEED

3 X Tubes (1-4 persons)

27 knots

MAXIMUM SPEED

2 x MTU 12V 4000 M90 5470 TOTAL BHP 2735 **ENGINES** 

780 Litres/Hr **FUEL CONSUMPTION** 2 x Kohler 55 KWA **GENERATORS** 

300 lit/day GENERATOR CONSUMPTION

GROSS TONNAGE 20