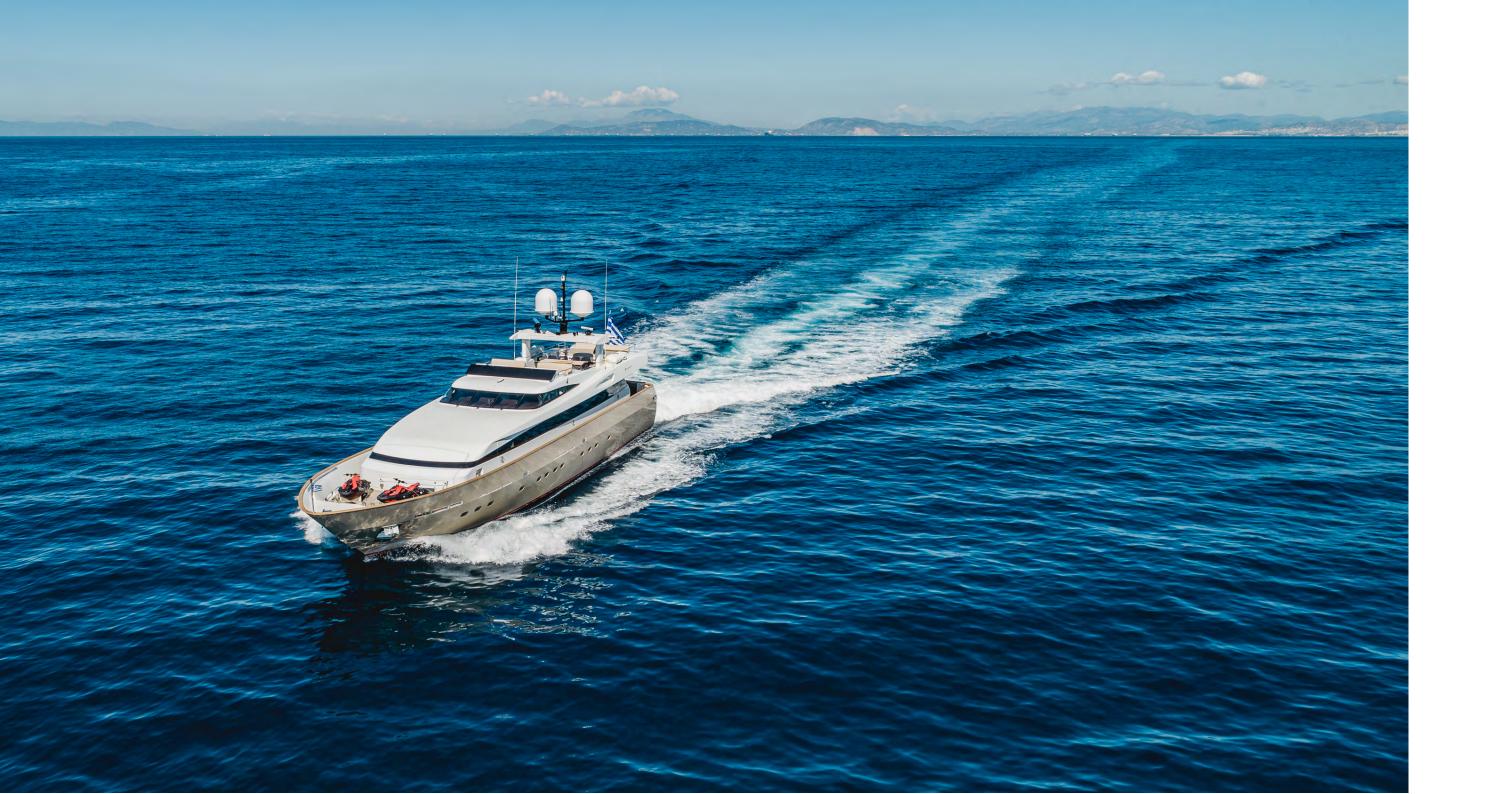

Toys





Loana Motor Yacht

#### **SPECIFICATIONS**

#### **TENDER & TOYS**

2 X Seabob 2022

35.00m LOA **BEAM** 7.30 m

2006

1 x Tender 3.2M 8HP Engine

DRAFT 2.40 m Baglietto 1 X Novurania 4.30M 70HP Yamaha Engine Four Stroke 2019 Model

BUILDER

2 X Sea Doo Spark Jet Ski 2022

YEAR BUILT **CABINS** TOTAL GUESTS 10/12

2 X Wakeboards 2 X Paddleboards

TOTAL CREW 21 knots CRUISING SPEED

3 X Tubes (1-4 persons)

27 knots

MAXIMUM SPEED

2 x MTU 12V 4000 M90 5470 TOTAL BHP 2735 **ENGINES** 

780 Litres/Hr **FUEL CONSUMPTION** 2 x Kohler 55 KWA **GENERATORS** 

300 lit/day GENERATOR CONSUMPTION

GROSS TONNAGE 206 STABILIZERS Underway

#### ACCOMODATION

ı x Master Suite

2 x VIP Suites

1 x Double Stateroom

ı x Twin Stateroom

2 x Pullman berths

All cabins with en-suite facilities





an
unforgettable
experience