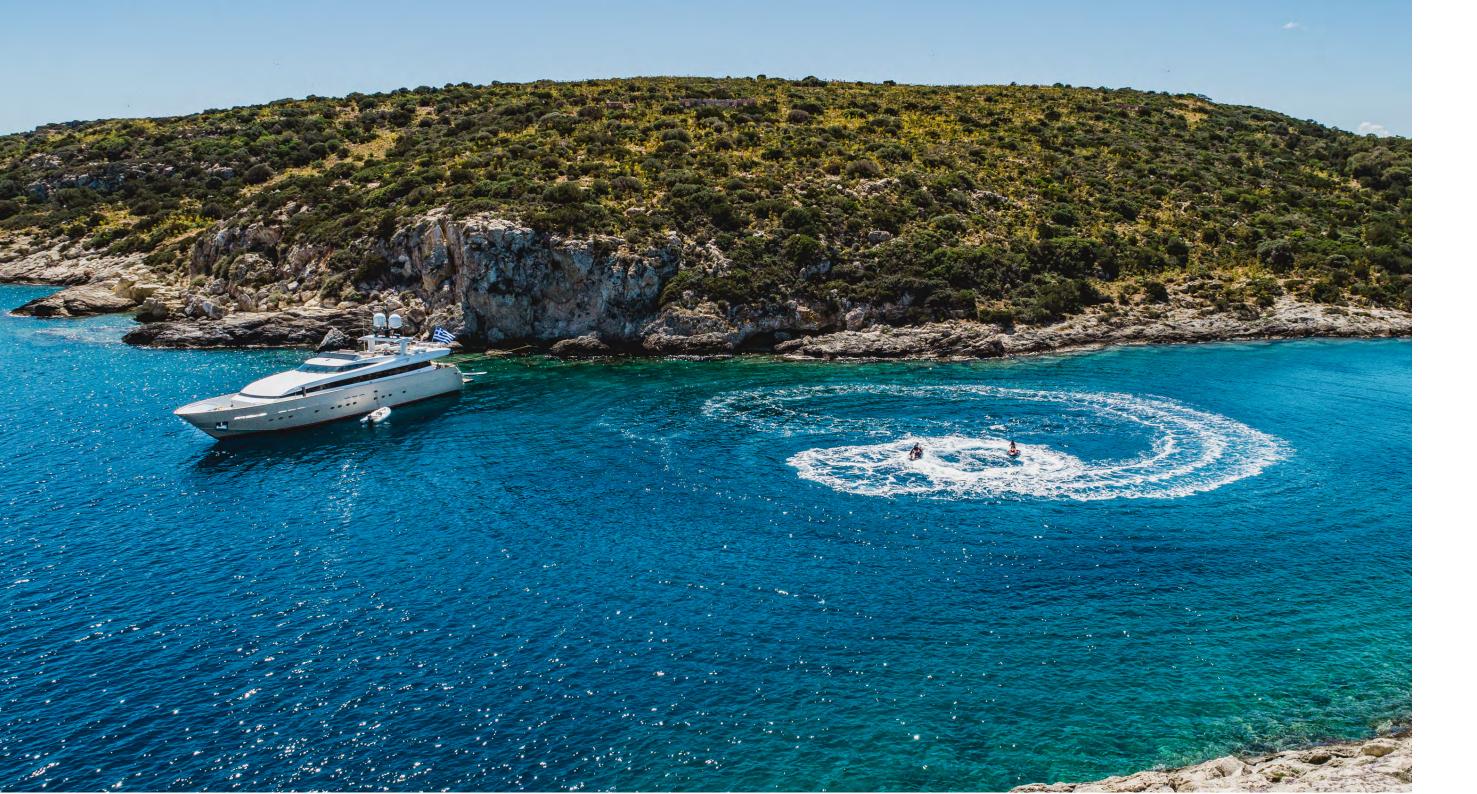

Ultimate Luxury

## Upperdeck Lounge Area





Ultimate Leisure

# Upperdeck Dining Area

Dine Alfresco



## Main Deck Aft

# Enjoy Paradise







#### Main Deck

Dining & Lounge Area





### Master Suite=



### VIP Suites





# Double Stateroom

with pulllman berth





# Twin Stateroom

with pulllman berth

# Water Toys





Loana Motor Yacht

#### **SPECIFICATIONS**

#### **TENDER & TOYS**

2 X Seabob 2022

35.00m LOA **BEAM** 7.30 m

2006

1 x Tender 3.2M 8HP Engine

DRAFT 2.40 m Baglietto 1 X Novurania 4.30M 70HP Yamaha Engine Four Stroke 2019 Model

BUILDER

2 X Sea Doo Spark Jet Ski 2022

YEAR BUILT **CABINS** TOTAL GUESTS 10/12

2 X Wakeboards 2 X Paddleboards

TOTAL CREW 21 knots CRUISING SPEED

3 X Tubes (1-4 persons)

27 knots

MAXIMUM SPEED

2 x MTU 12V 4000 M90 5470 TOT