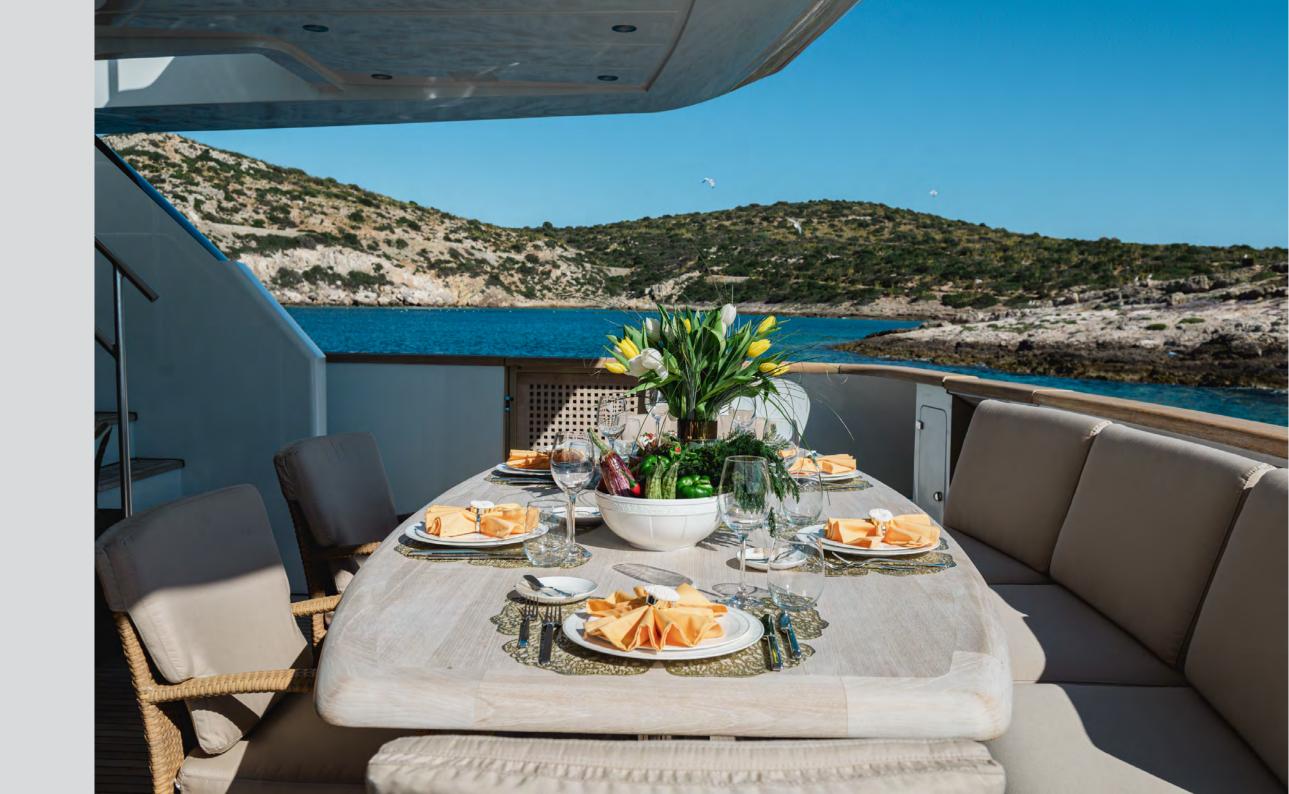

Ultimate Luxury

## Upperdeck Lounge Area





Ultimate Leisure

# Upperdeck Dining Area

Dine Alfresco



## Main Deck Aft

# Enjoy Paradise







#### Main Deck

Dining & Lounge Area





### Master Suite=



### VIP Suites





# Double Stateroom

with pulllman berth





# Twin Stateroom

with pulllman berth

# Water Toys





Loana Motor Yacht

#### **SPECIFICATIONS**

#### **TENDER & TOYS**

2 X Seabob 2022

35.00m LOA **BEAM** 7.30 m

2006

1 x Tender 3.2M 8HP Engine

DRAFT 2.40 m Baglietto 1 X Novurania 4.30M 70HP Yamaha Engine Four Stroke 2019 Model

BUILDER

2 X Sea Doo Spark Jet Ski 2022

YEAR BUILT **CABINS** TOTAL GUESTS 10/12

2 X Wakeboards 2 X Paddleboards

TOTAL CREW 21 knots CRUISING SPEED

3 X Tubes (1-4 persons)

27 knots

MAXIMUM SPEED

2 x MTU 12V 4000 M90 5470 TOTAL BHP 2735 **ENGINES** 

780 Litres/Hr **FUEL CONSUMPTION** 2 x Kohler 55 KWA **GENERATORS** 

300 lit/day GENERATOR CONSUMPTION

GROSS TONNAGE