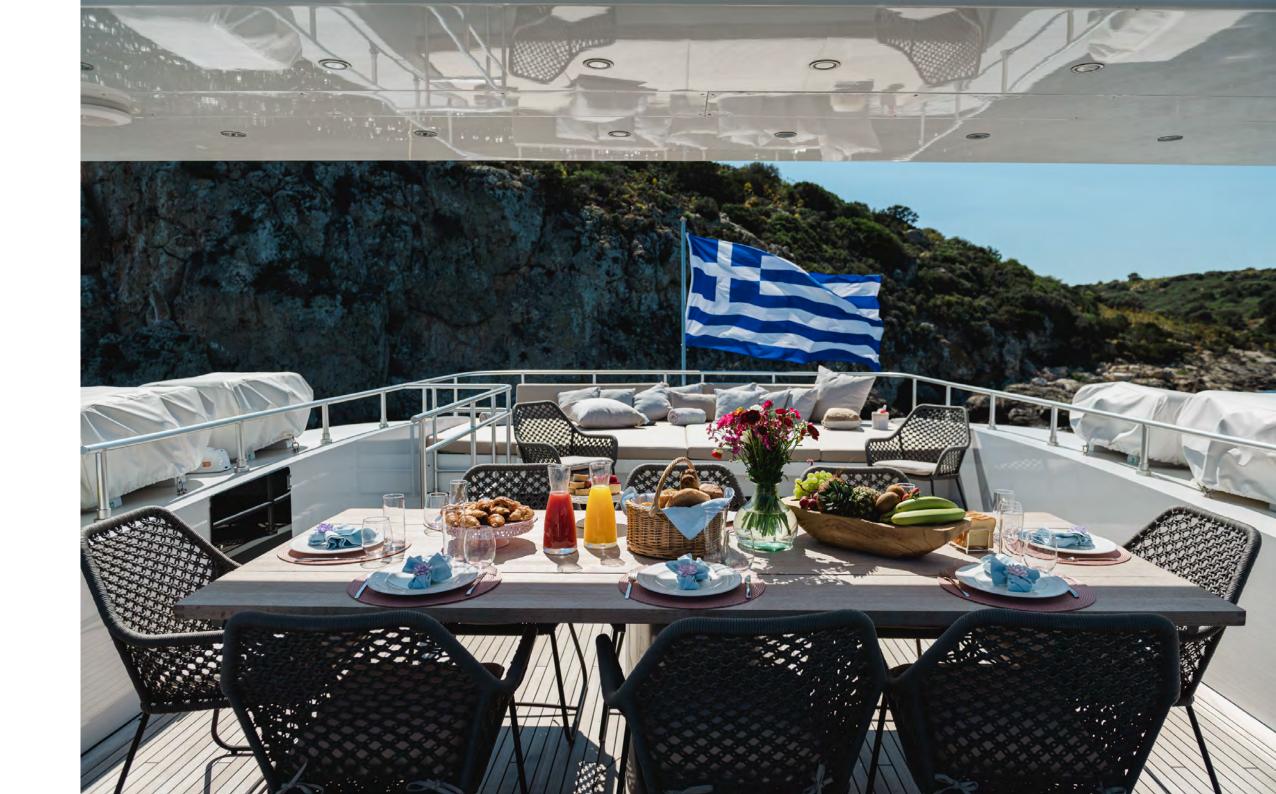

Ultimate Luxury

## Upperdeck Lounge Area





Ultimate Leisure

# Upperdeck Dining Area

Dine Alfresco



## Main Deck Aft

# Enjoy Paradise







#### Main Deck

Dining & Lounge Area





### Master Suite=



### VIP Suites





# Double Stateroom

with pulllman berth





# Twin Stateroom

with pulllman berth

# Water Toys





Loana Motor Yacht

#### **SPECIFICATIONS**

#### **TENDER & TOYS**

2 X Seabob 2022

35.00m LOA **BEAM** 7.30 m

2006

1 x Tender 3.2M 8HP Engine

DRAFT 2.40 m Baglietto 1 X Novurania 4.30M 70HP Yamaha Engine Four Stroke 2019 Model

BUILDER

2 X Sea Doo Spark Jet Ski 2022

YEAR BUILT **CABINS** TOTAL GUESTS 10/12

2 X Wakeboards 2 X Paddleboards

TOTAL CREW 21 knots CRUISING SPEED

3 X Tubes (1-4 persons)

27 knots

MAXIMUM SPEED

2 x MTU 12V 4000 M90 5470 TOTAL BHP 2735 **ENGINES** 

780 Litres/Hr **FUEL CONSUMPTION** 2 x Kohler 55 KWA **GENERATORS** 

300 lit/day