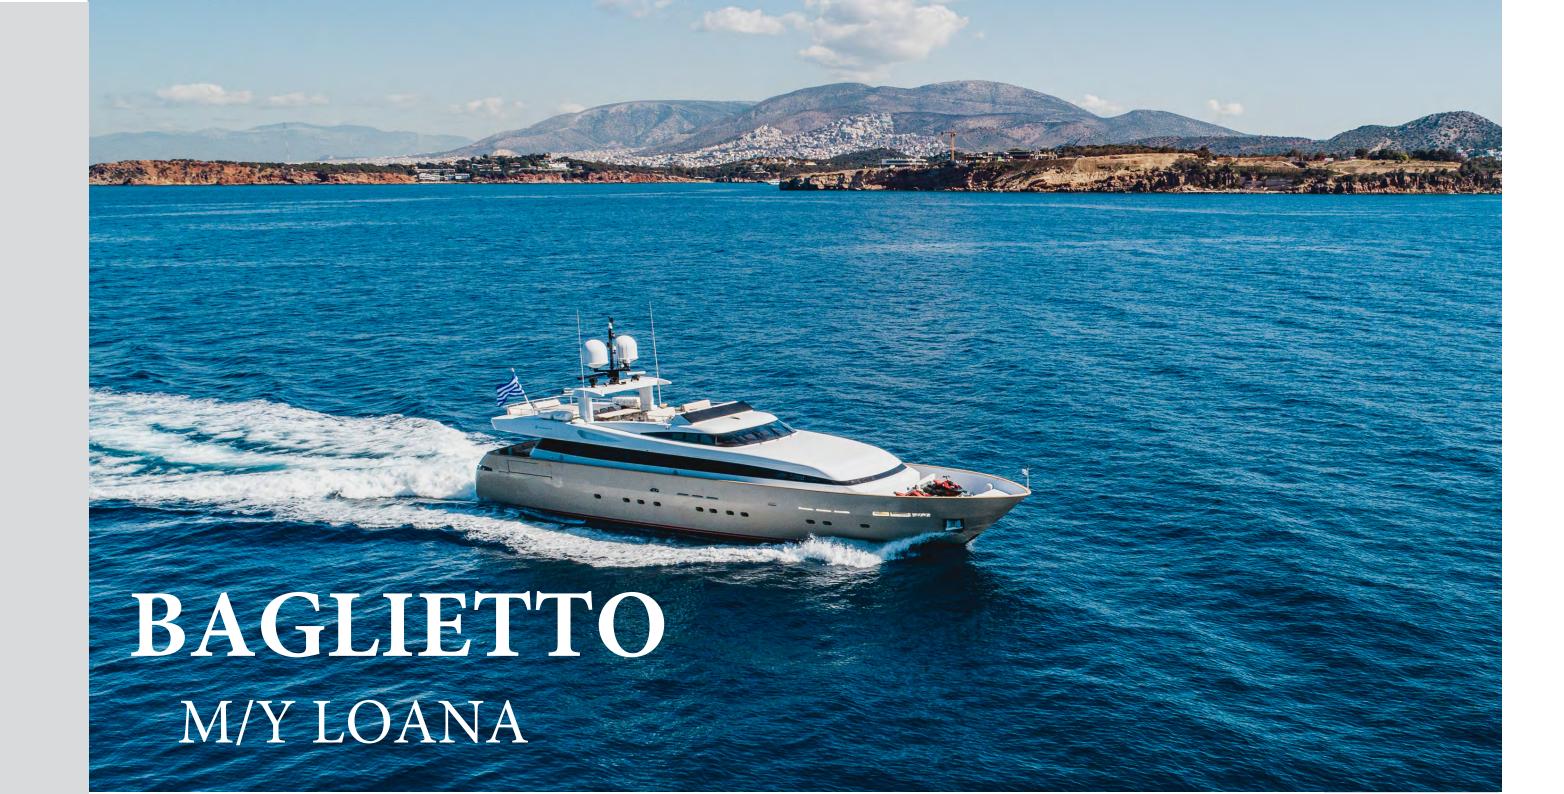

Ultimate Luxury

## Upperdeck Lounge Area





Ultimate Leisure

# Upperdeck Dining Area

Dine Alfresco



## Main Deck Aft

# Enjoy Paradise







#### Main Deck

Dining & Lounge Area





### Master Suite=



### VIP Suites





# Double Stateroom

with pulllman berth





# Twin Stateroom

with pulllman berth

# Water Toys





Loana Motor Yacht

#### **SPECIFICATIONS**

#### **TENDER & TOYS**

2 X Seabob 2022

35.00m LOA **BEAM** 7.30 m

2006

1 x Tender 3.2M 8HP Engine

DRAFT 2.40 m Baglietto 1 X Novurania 4.30M 70HP Yamaha Engine Four Stroke 2019 Model

BUILDER

2 X Sea Doo Spark Jet Ski 2022

YEAR BUILT **CABINS** TOTAL GUESTS 10/12

2 X Wakeboards 2 X Paddleboards

TOTAL CREW 21 knots CRUISING SPEED

3 X Tubes (1-4 persons)

27 knots

MAXIMUM SPEED

2 x MTU 12V 4000 M90 5470 T