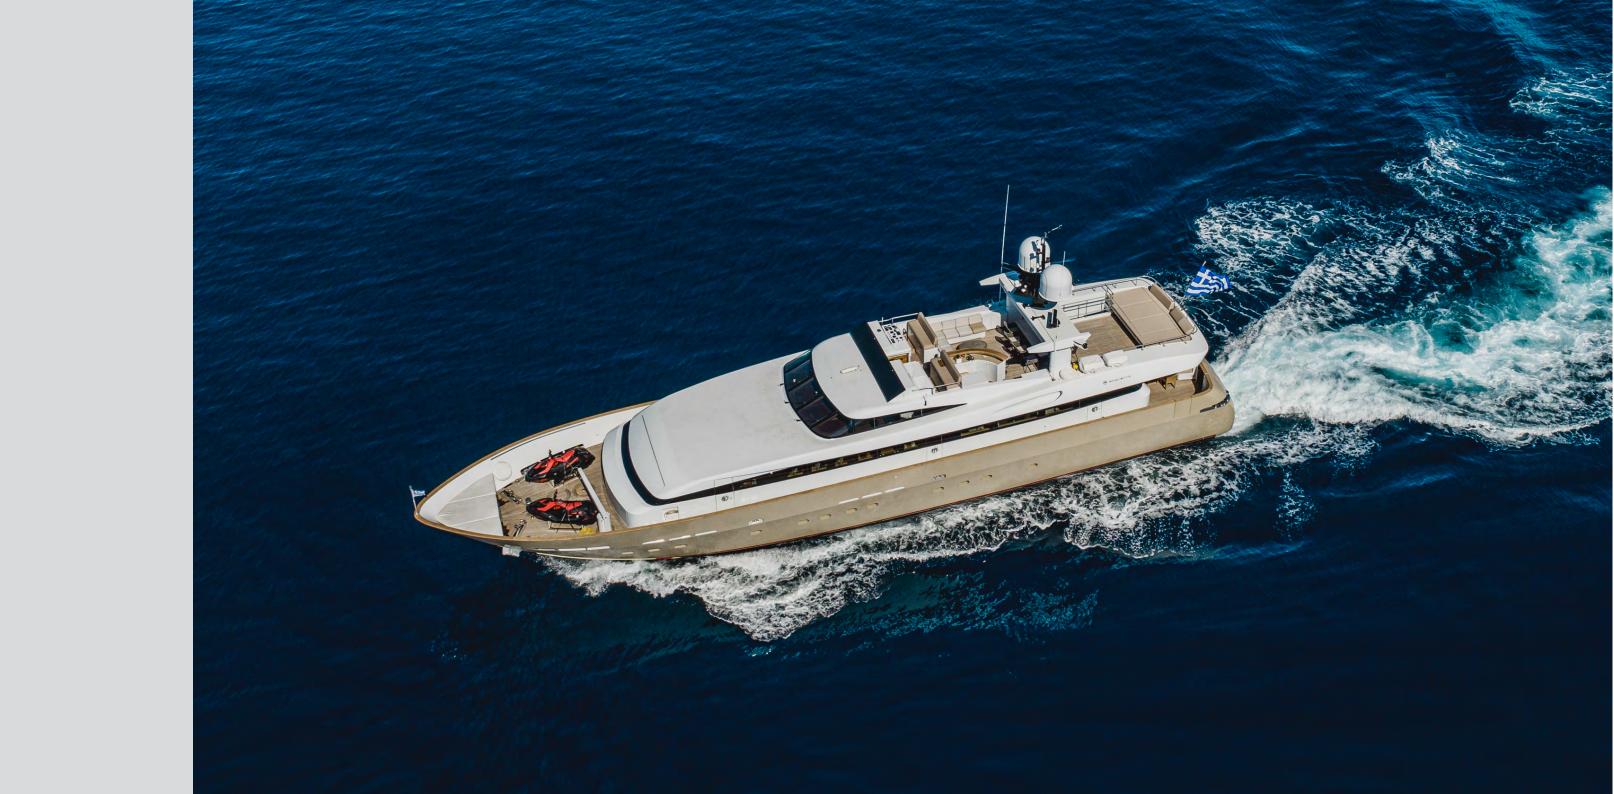

# Water Toys

Loana Motor Yacht

#### **TENDER & TOYS**

2 X Seabob 2022

35.00m LOA **BEAM** 7.30 m

2006

1 x Tender 3.2M 8HP Engine

DRAFT 2.40 m Baglietto 1 X Novurania 4.30M 70HP Yamaha Engine Four Stroke 2019 Model

BUILDER

2 X Sea Doo Spark Jet Ski 2022