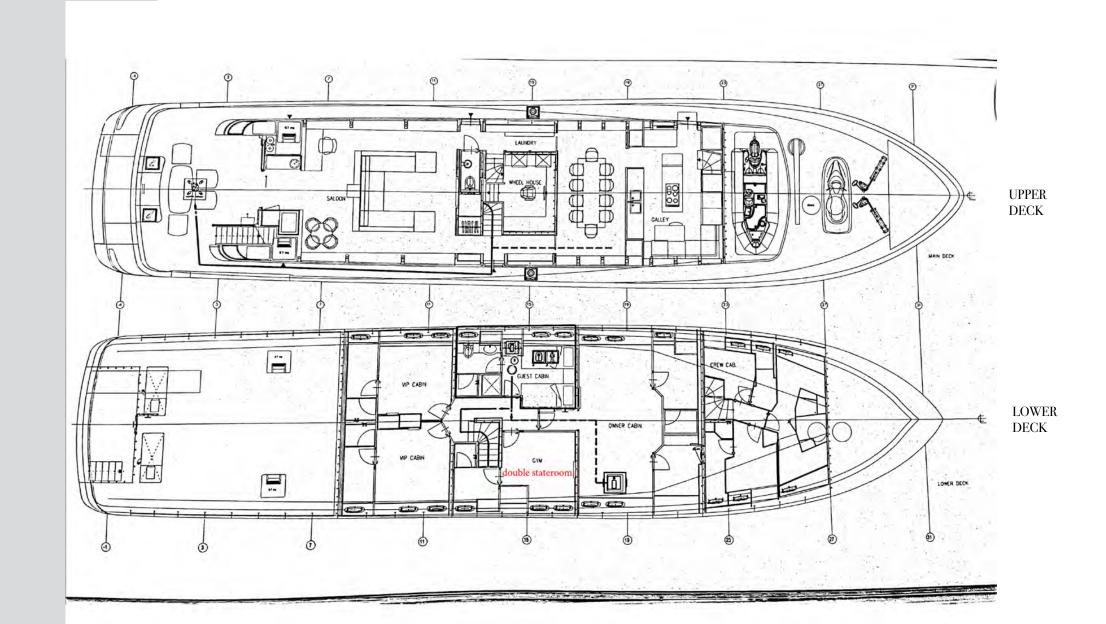

# Double Stateroom

with pulllman berth

#### ACCOMODATION

ı x Master Suite

2 x VIP Suites

1 x Double Stateroom

ı x Twin Stateroom

2 x Pullman berths

All cabins with en-suite facilities

an
unforgettable
experience