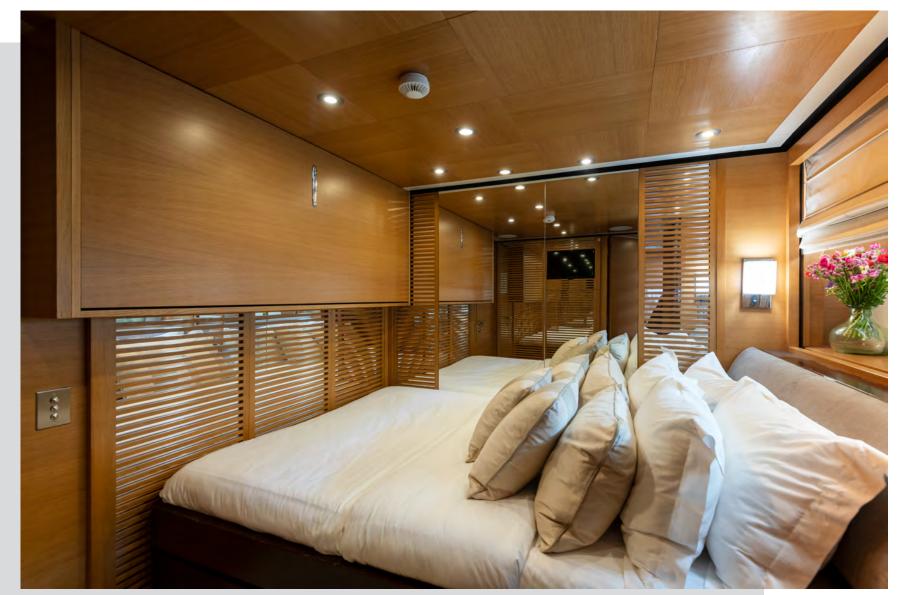

Ultimate Luxury

## Upperdeck Lounge Area





Ultimate Leisure

# Upperdeck Dining Area

Dine Alfresco



## Main Deck Aft

# Enjoy Paradise







#### Main Deck

Dining & Lounge Area





### Master Suite=



### VIP Suites





# Double Stateroom

with pulllman berth





# Twin Stateroom

with pulllman berth

# Water Toys





Loana Motor Yacht

#### **SPECIFICATIONS**

#### **TENDER & TOYS**

2 X Seabob 2022

35.00m LOA **BEAM** 7.30 m

2006

1 x Tender 3.2M 8HP Engine

DRAFT 2.40 m Baglietto 1 X Novurania 4.30M 70HP Yamaha Engine Four Stroke 2019 Model

BUILDER

2 X Sea Doo Spark Jet Ski 2022

YEAR BUILT **CABINS** TOTAL GUESTS 10/12

2 X Wakeboards 2 X Paddleboards

TOTAL CREW 21 knots CRUISING SPEED

3 X Tubes (1-4 persons)

27 knots

MAXIMUM SPEED

2 x MTU 12V 4000 M90 5470 TOTAL BHP 2735 **ENGINES** 

780 Litres/Hr **FUEL CONSUMPTION** 2 x Kohler 55 KWA **GENERATORS** 

300 lit/day GENERATOR CONSUMPTION

GROSS TONNAGE 206 STABILIZERS Underway

#### ACCOMODATION

ı x Master Suite

2 x VIP Suites

1 x Double Stateroom

ı x Twin Stateroom

2 x Pullm