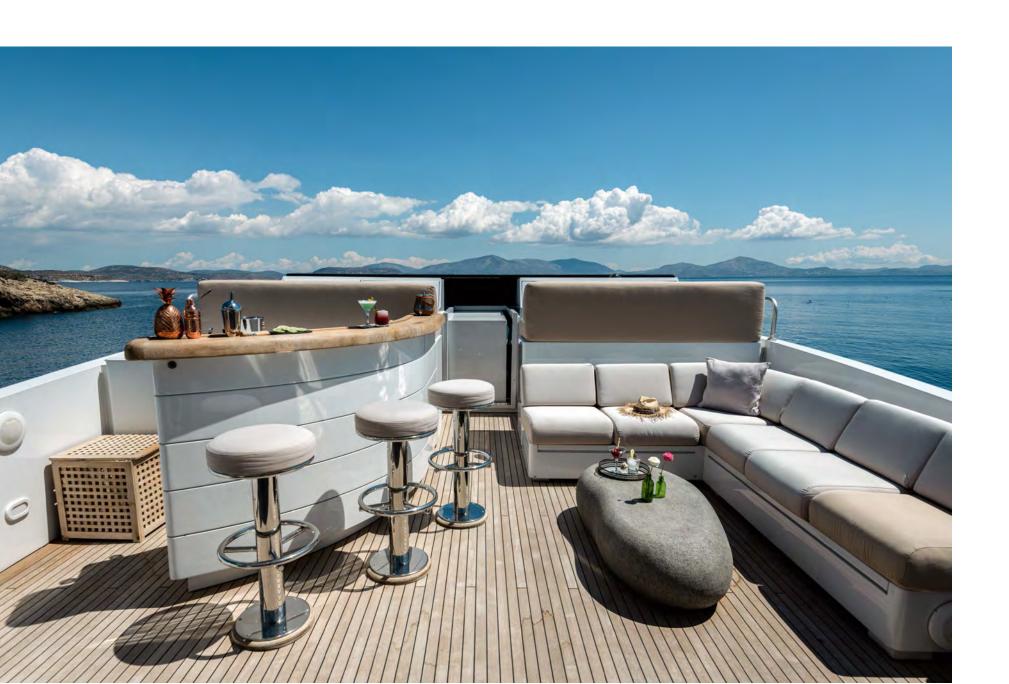

Ultimate Luxury

## Upperdeck Lounge Area





Ultimate Leisure

# Upperdeck Dining Area

Dine Alfresco



## Main Deck Aft

# Enjoy Paradise







#### Main Deck

Dining & Lounge Area





### Master Suite=



### VIP Suites





# Double Stateroom

with pulllman berth





# Twin Stateroom

with pulllman berth

# Water Toys





Loana Motor Yacht

#### **SPECIFICATIONS**

#### **TENDER & TOYS**

2 X Seabob 2022

35.00m LOA **BEAM** 7.30 m

2006

1 x Tender 3.2M 8HP Engine

DRAFT 2.40 m Baglietto 1 X Novurania 4.30M 70HP Yamaha Engine Four Stroke 2019 Model

BUILDER

2 X Sea Doo Spark Jet Ski 2022

YEAR BUILT **CABINS** TOTAL GUESTS 10/12

2 X Wakeboards 2 X Paddleboards

TOTAL CREW 21 knots CRUISING SPEED

3 X Tubes (1-4 persons)

27 knots

MAXIMUM SPEED

2 x MTU 12V 4000 M90 5470 TOTAL BHP 2735 **ENGINES** 

780 Litres/Hr **FUE