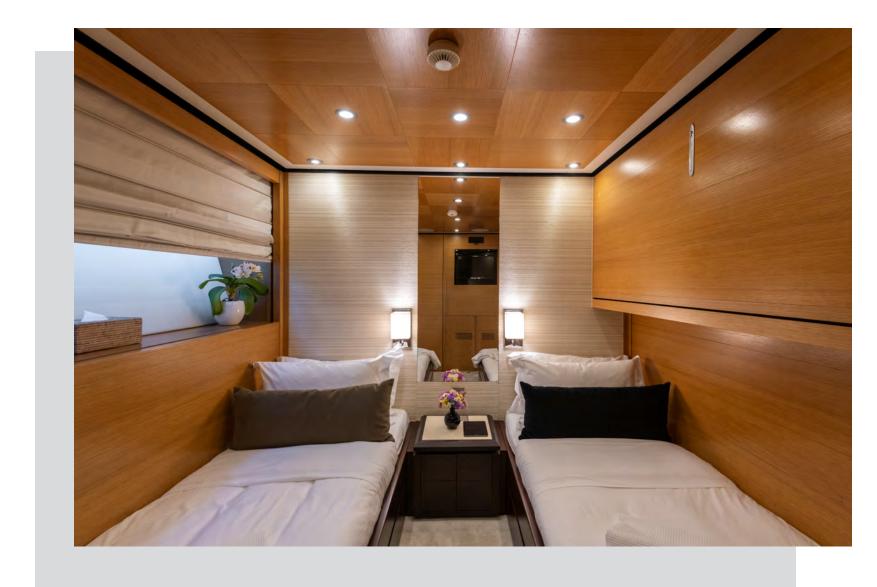

Ultimate Luxury

## Upperdeck Lounge Area





Ultimate Leisure

# Upperdeck Dining Area

Dine Alfresco



## Main Deck Aft

# Enjoy Paradise







#### Main Deck

Dining & Lounge Area





### Master Suite=



### VIP Suites





# Double Stateroom

with pulllman berth





# Twin Stateroom

with pulllman berth

# Water Toys





Loana Motor Yacht

#### **SPECIFICATIONS**

#### **TENDER & TOYS**

2 X Seabob 2022

35.00m LOA **BEAM** 7.30 m

2006

1 x Tender 3.2M 8HP Engine

DRAFT 2.40 m Baglietto 1 X Novurania 4.30M 70HP Yamaha Engine Four Stroke 2019 Model

BUILDER

2 X Sea Doo Spark Jet Ski 2022

YEAR BUILT **CABINS** TOTAL GUESTS 10/12

2 X Wakeboards 2 X Paddleboards

TOTAL CREW 21 knots CRUISING SPEED

3 X Tubes (1-4 persons)

27 knots

MAXIMUM SPEED

2 x MTU 12V 4000 M90 5470 TOTAL BHP 2735 **ENGINES** 

780 Litres/Hr **FUEL CONSUMPTION** 2 x Kohler 55 KWA **GENERATORS** 

300 lit/day GENERATOR CONSUMPTION

GROSS TONNAGE 206 STABILIZERS Underway

#### ACCOMODATION

ı x Master Suite

2 x VIP Suites

1 x Double Stateroom

ı x Twin Stateroom

2 x Pullman