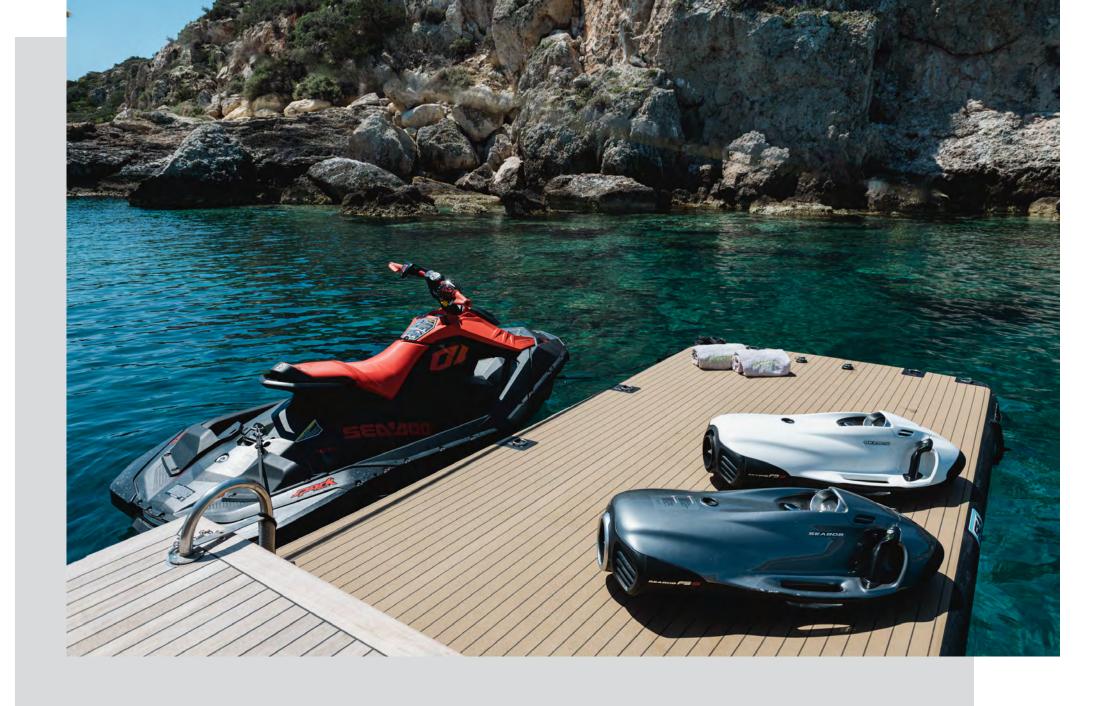

# Water Toys

Loana Motor Yacht

#### **TENDER & TOYS**

2 X Seabob 2022

35.00m LOA **BEAM** 7.30 m

2006

1 x Tender 3.2M 8HP Engine

DRAFT 2.40 m Baglietto 1 X Novurania 4.30M 70HP Yamaha Engine Four Stroke 2019 Model

BUILDER

2 X Sea Doo Spark Jet Ski 2022