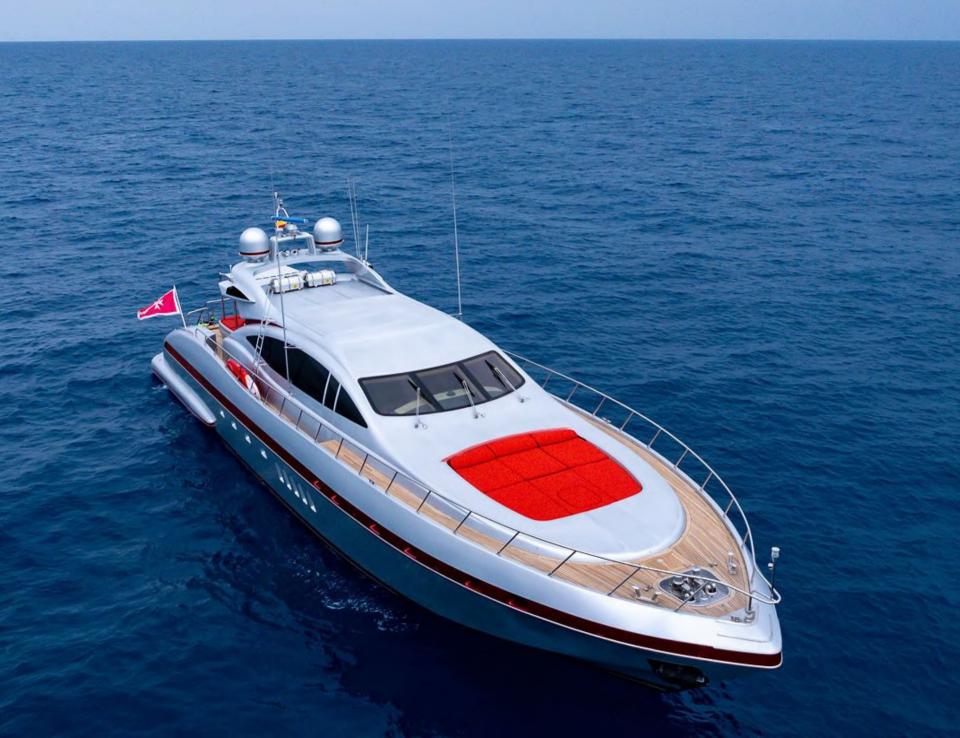

### LA DIGUE

Discover the magnificent M/Y LA DIGUE -MANGUSTA 92, a luxury yacht built in 2007 and refitted in 2018. This 28.30 meter long yacht boasts a maximum speed of 38 knots and will bring you to your dream destination in no time. She accommodates up to 12 passengers for cruising and 9 guests for overnight stays. She has an outstanding professional crew who will provide you with professional service and attention throughout your stay on board. The yacht features 4 double cabins, each of which are equipped with an ensuite bathroom. In addition to this there is a nice variety of watertoys onboard including paddle boards, snorkeling gear, donuts, a sound system, wakeboard, waterskis and waverunner so you can enjoy all types of nautical activities while cruising around the turquoise waters of the French Riviera!

### OVERVIEW

BUILDER MANGUSTA

BUILD **2007** 

LENGTH **28.30M** | 92.10FT

REFIT 2018

**BEAM 6.60M** I 21.8FT

CREW 3