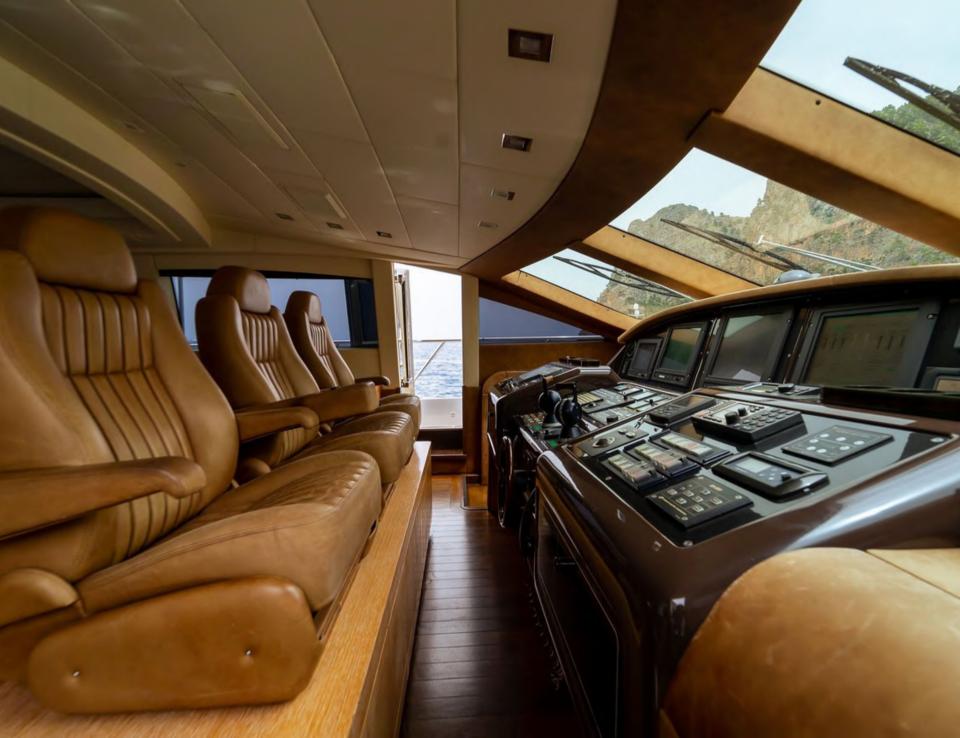

### OVERVIEW

BUILDER MANGUSTA

BUILD **2007** 

LENGTH **28.30M** | 92.10FT

REFIT 2018

**BEAM 6.60M** I 21.8FT

CREW 3