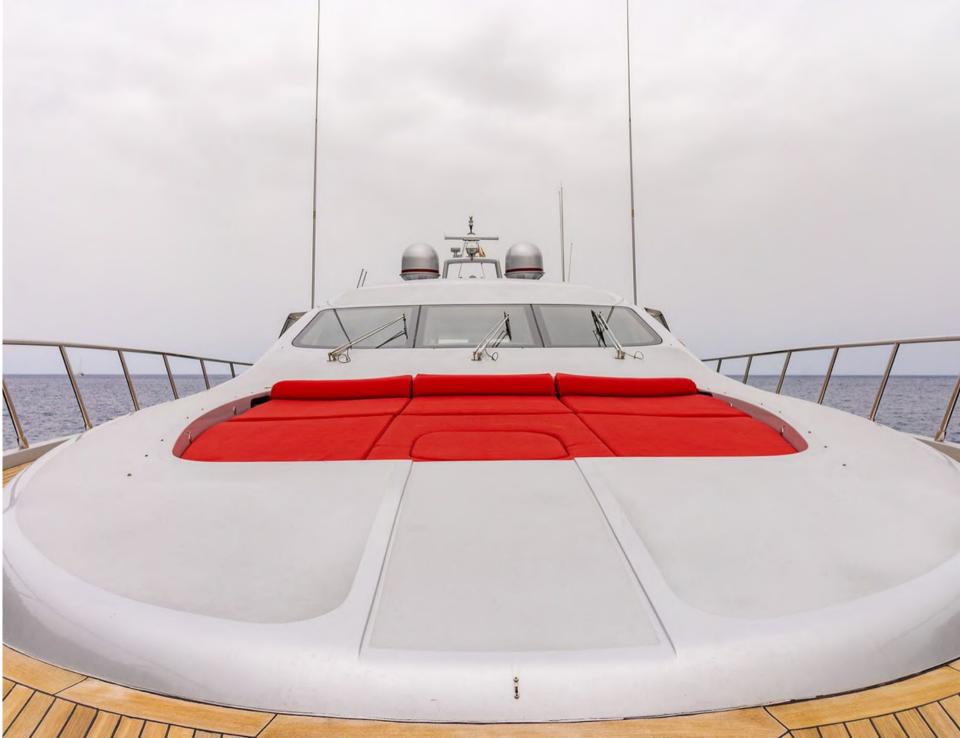

### LA DIGUE

Discover the magnificent M/Y LA DIGUE -MANGUSTA 92, a luxury yacht built in 2007 and refitted in 2018. This 28.30 meter long yacht boasts a maximum speed of 38 knots and will bring you to your dream destination in no time. She accommodates up to 12 passengers for cruising and 9 guests for overnight stays. She has an outstanding professional crew who will provide you with professional service and attention throughout your stay on board. The yacht features 4 double cabins, each of which are equipped with an ensuite bathroom. In addition to this there is a nice variety of watertoys onboard including paddle boards, snorkeling gear, donuts, a sound system, wakeboard, waterskis and waverunner so you can enjoy all types of nautical activities while cruising around the turquoise waters of the French Riviera!