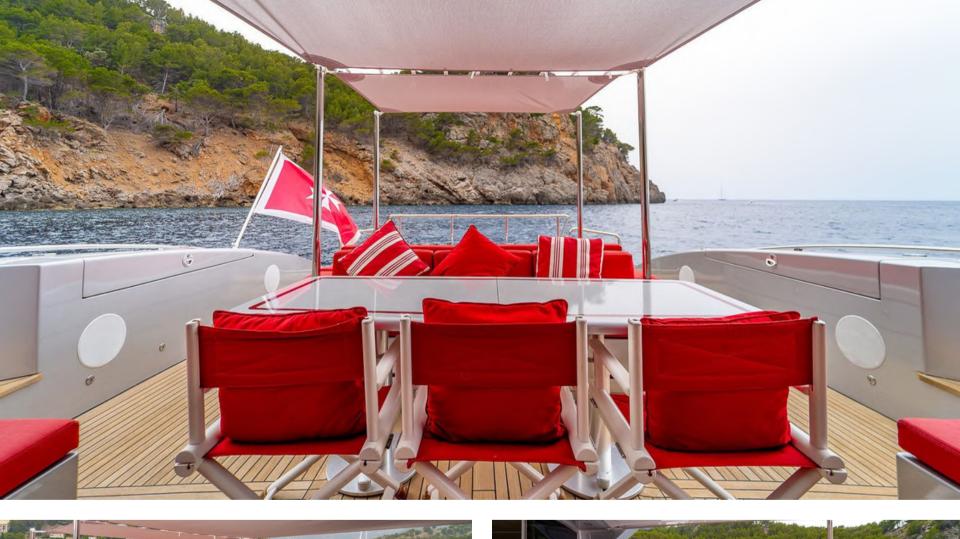

### LA DIGUE

Discover the magnificent M/Y LA DIGUE -MANGUSTA 92, a luxury yacht built in 2007 and refitted in 2018. This 28.30 meter long yacht boasts a maximum speed of 38 knots and will bring you to your dream destination in no time. She accommodates up to 12 passengers for cruising and 9 guests for overnight stays. She has an outstanding professional crew who will provide you with professional service and attention throughout your stay on board. The yacht features 4 double cabins, each of which are equipped with an ensuite bathroom. In addition to this there is a nice variety of watertoys onboard including paddle boards, snorkeling gear, donuts, a sound system, wakeboard, waterskis and waverunner so you can enjoy all types of nautical activities while cruising around the turquoise waters of the French Riviera!