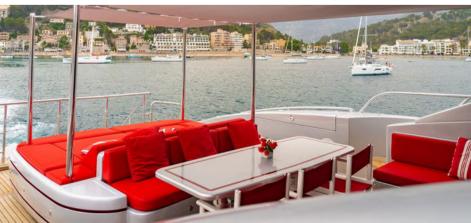

### LA DIGUE

Discover the magnificent M/Y LA DIGUE -MANGUSTA 92, a luxury yacht built in 2007 and refitted in 2018. This 28.30 meter long yacht boasts a maximum speed of 38 knots and will bring you to your dream destination in no time. She accommodates up to 12 passengers for cruising and 9 guests for overnight stays. She has an outstanding professional crew who will provide you with professional service and attention throughout your stay on board. The yacht features 4 double cabins, each of which are equipped with an ensuite bathroom. In addition to this there is a nice variety of watertoys onboard including paddle boards, snorkeling gear, donuts, a sound system, wakeboard, waterskis and waverunner so you can enjoy all types of nautical activities while cruising around the turquoise waters of the French Riviera!