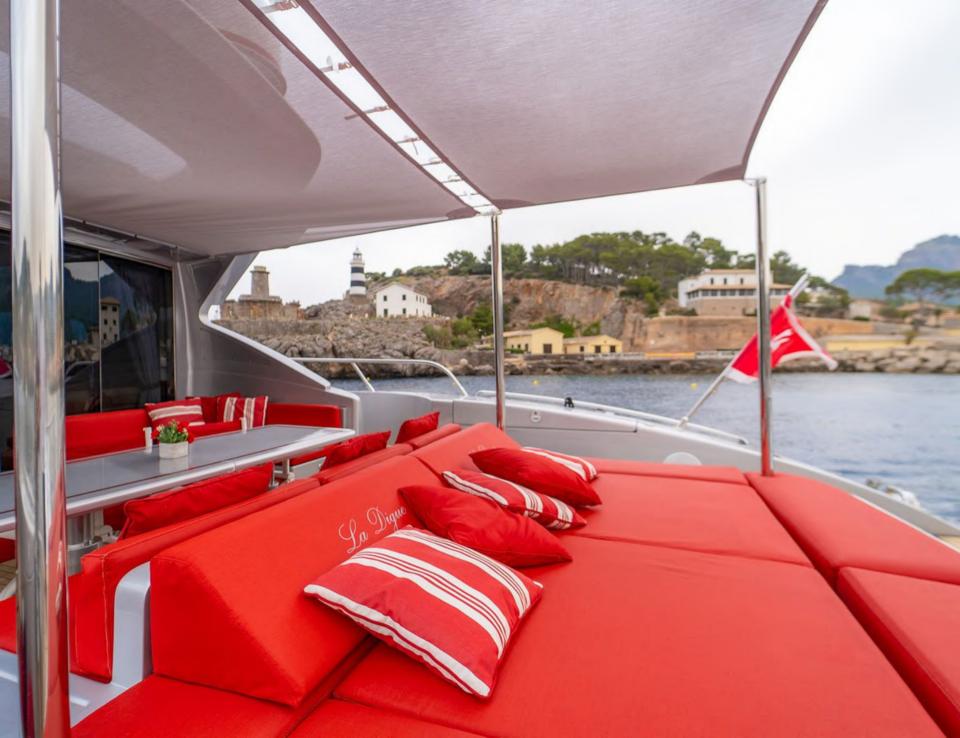

### LA DIGUE

Discover the magnificent M/Y LA DIGUE -MANGUSTA 92, a luxury yacht built in 2007 and refitted in 2018. This 28.30 meter long yacht boasts a maximum speed of 38 knots and will bring you to your dream destination in no time. She accommodates up to 12 passengers for cruising and 9 guests for overnight stays. She has an outstanding professional crew who will provide you with professional service and attention throughout your stay on board. The yacht features 4 double cabins, each of which are equipped with an ensuite bathroom. In addition to this there is a nice variety of watertoys onboard including paddle boards, snorkeling gear, donuts, a sound system, wakeboard, waterskis and waverunner so you can enjoy all types of nautical activities while cruising around the turquoise waters of the French Riviera!