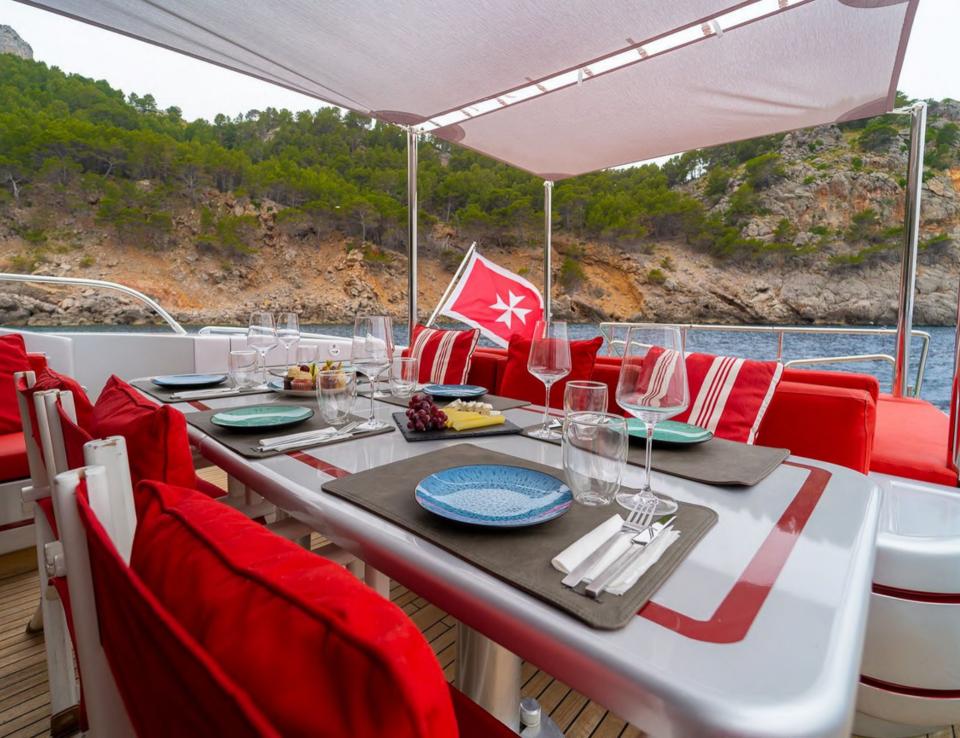

### LA DIGUE

Discover the magnificent M/Y LA DIGUE -MANGUSTA 92, a luxury yacht built in 2007 and refitted in 2018. This 28.30 meter long yacht boasts a maximum speed of 38 knots and will bring you to your dream destination in no time. She accommodates up to 12 passengers for cruising and 9 guests for overnight stays. She has an outstanding professional crew who will provide you with professional service and attention throughout your stay on board. The yacht features 4 double cabins, each of which are equipped with an ensuite bathroom. In addition to this there is a nice variety of watertoys onboard including paddle boards, snorkeling gear, donuts, a sound system, wakeboard, waterskis and waverunner so you can enjoy all types of nautical activities while cruising around the turquoise waters of the French Riviera!