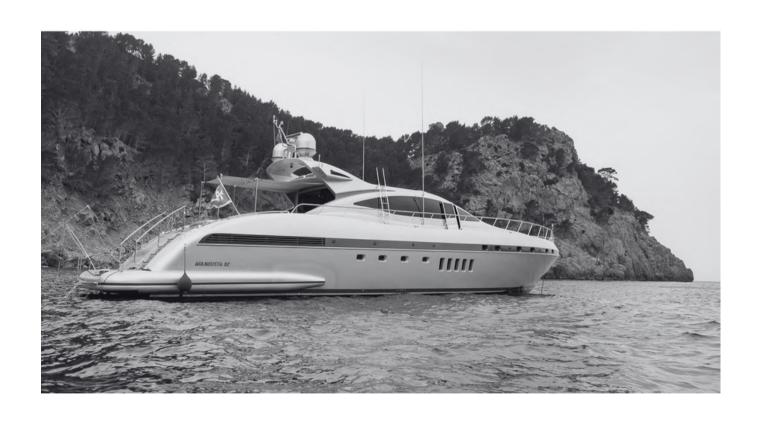

### LA DIGUE

Discover the magnificent M/Y LA DIGUE -MANGUSTA 92, a luxury yacht built in 2007 and refitted in 2018. This 28.30 meter long yacht boasts a maximum speed of 38 knots and will bring you to your dream destination in no time. She accommodates up to 12 passengers for cruising and 9 guests for overnight stays. She has an outstanding professional crew who will provide you with professional service and attention throughout your stay on board. The yacht features 4 double cabins, each of which are equipped with an ensuite bathroom. In addition to this there is a nice variety of watertoys onboard including paddle boards, snorkeling gear, donuts, a sound system, wakeboard, waterskis and waverunner so you can enjoy all types of nautical activities while cruising around the turquoise waters of the French Riviera!

### OVERVIEW

BUILDER MANGUSTA

BUILD **2007** 

LENGTH **28.30M** | 92.10FT

REFIT 2018

**BEAM 6.60M** I 21.8FT

CREW 3