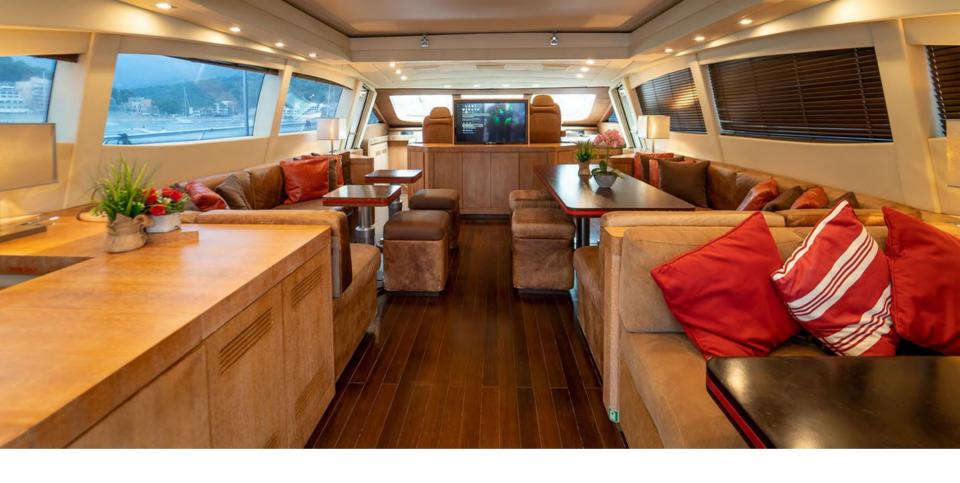

### LA DIGUE

Discover the magnificent M/Y LA DIGUE -MANGUSTA 92, a luxury yacht built in 2007 and refitted in 2018. This 28.30 meter long yacht boasts a maximum speed of 38 knots and will bring you to your dream destination in no time. She accommodates up to 12 passengers for cruising and 9 guests for overnight stays. She has an outstanding professional crew who will provide you with professional service and attention throughout your stay on board. The yacht features 4 double cabins, each of which are equipped with an ensuite bathroom. In addition to this there is a nice variety of watertoys onboard including paddle boards, snorkeling gear, donuts, a sound system, wakeboard, waterskis and waverunner so you can enjoy all types of nautical activities while cruising around the turquoise waters of the French Riviera!