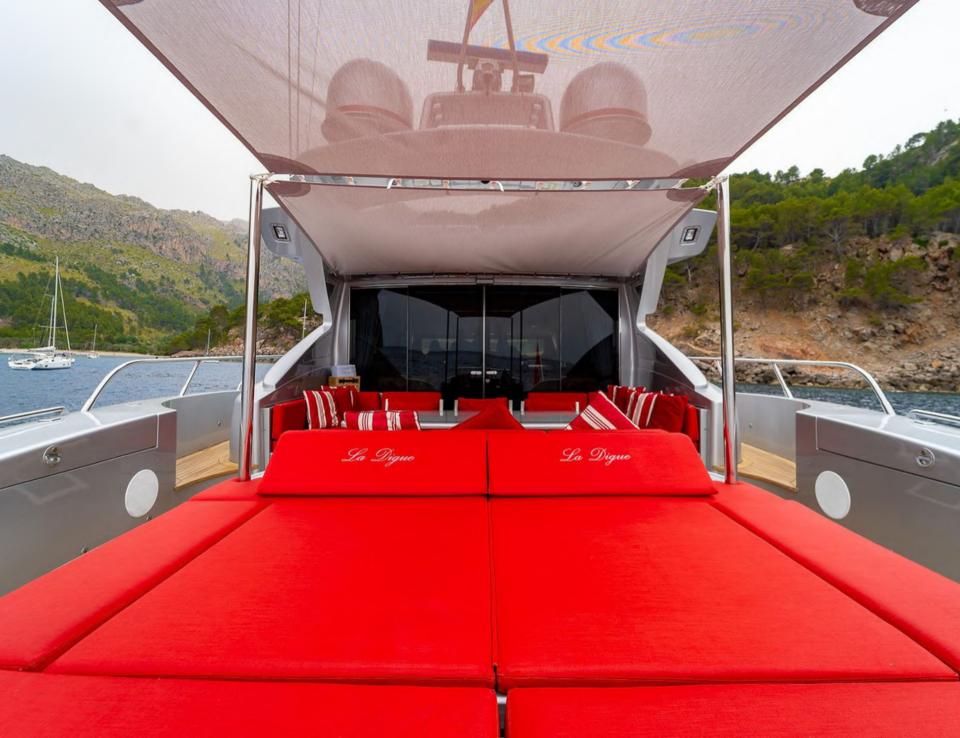

### LA DIGUE

Discover the magnificent M/Y LA DIGUE -MANGUSTA 92, a luxury yacht built in 2007 and refitted in 2018. This 28.30 meter long yacht boasts a maximum speed of 38 knots and will bring you to your dream destination in no time. She accommodates up to 12 passengers for cruising and 9 guests for overnight stays. She has an outstanding professional crew who will provide you with professional service and attention throughout your stay on board. The yacht features 4 double cabins, each of which are equipped with an ensuite bathroom. In addition to this there is a nice variety of watertoys onboard including paddle boards, snorkeling gear, donuts, a sound system, wakeboard, waterskis and waverunner so you can enjoy all types of nautical activities while cruising around the turquoise waters of the French Riviera!

#### PERFORMANCE

CRUISING SPEED 28 KNOTS

FUEL CONSUMPTION 800L/H

EXTERIOR DECKS\_

INTERIOR AREAS \_\_\_