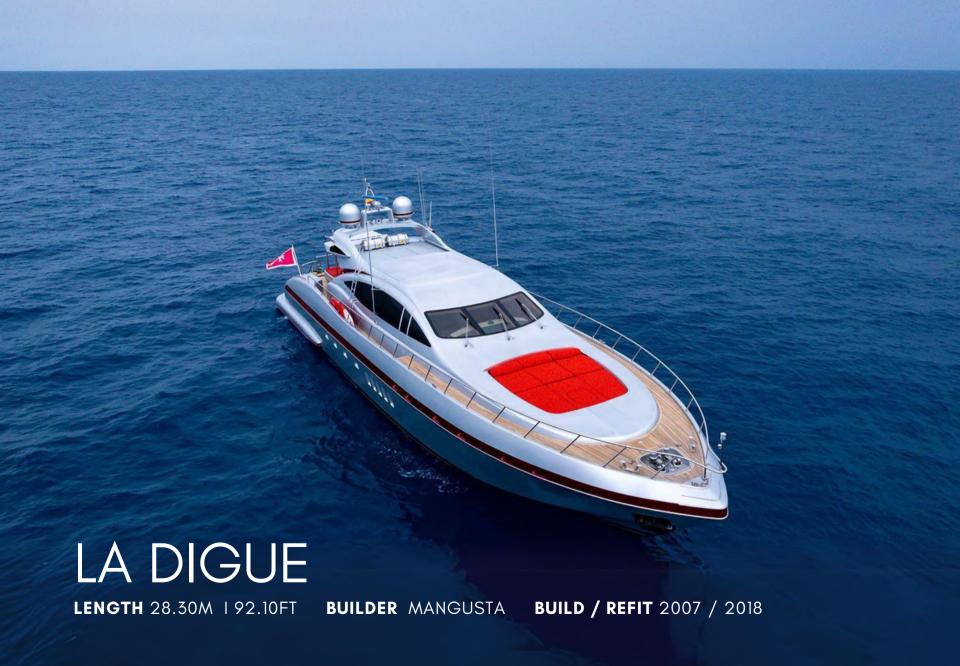

### LA DIGUE

Discover the magnificent M/Y LA DIGUE -MANGUSTA 92, a luxury yacht built in 2007 and refitted in 2018. This 28.30 meter long yacht boasts a maximum speed of 38 knots and will bring you to your dream destination in no time. She accommodates up to 12 passengers for cruising and 9 guests for overnight stays. She has an outstanding professional crew who will provide you with professional service and attention throughout your stay on board. The yacht features 4 double cabins, each of which are equipped with an ensuite bathroom. In addition to this there is a nice variety of watertoys onboard including paddle boards, snorkeling gear, donuts, a sound system, wakeboard, waterskis and waverunner so you can enjoy all types of nautical activities while cruising around the turquoise waters of the French Riviera!

### OVERVIEW

BUILDER MANGUSTA

BUILD **2007** 

LENGTH **28.30M** | 92.10FT

REFIT 2018

**BEAM 6.60M** I 21.8FT

CREW 3