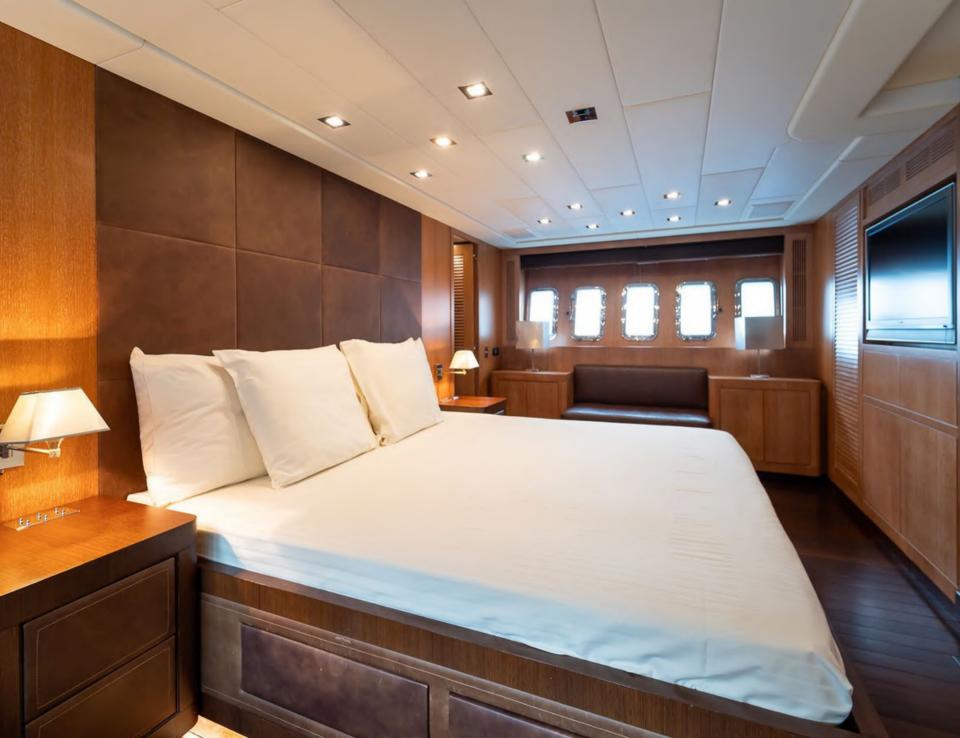

### LA DIGUE

Discover the magnificent M/Y LA DIGUE -MANGUSTA 92, a luxury yacht built in 2007 and refitted in 2018. This 28.30 meter long yacht boasts a maximum speed of 38 knots and will bring you to your dream destination in no time. She accommodates up to 12 passengers for cruising and 9 guests for overnight stays. She has an outstanding professional crew who will provide you with professional service and attention throughout your stay on board. The yacht features 4 double cabins, each of which are equipped with an ensuite bathroom. In addition to this there is a nice variety of watertoys onboard including paddle boards, snorkeling gear, donuts, a sound system, wakeboard, waterskis and waverunner so you can enjoy all types of nautical activities while cruising around the turquoise waters of the French Riviera!