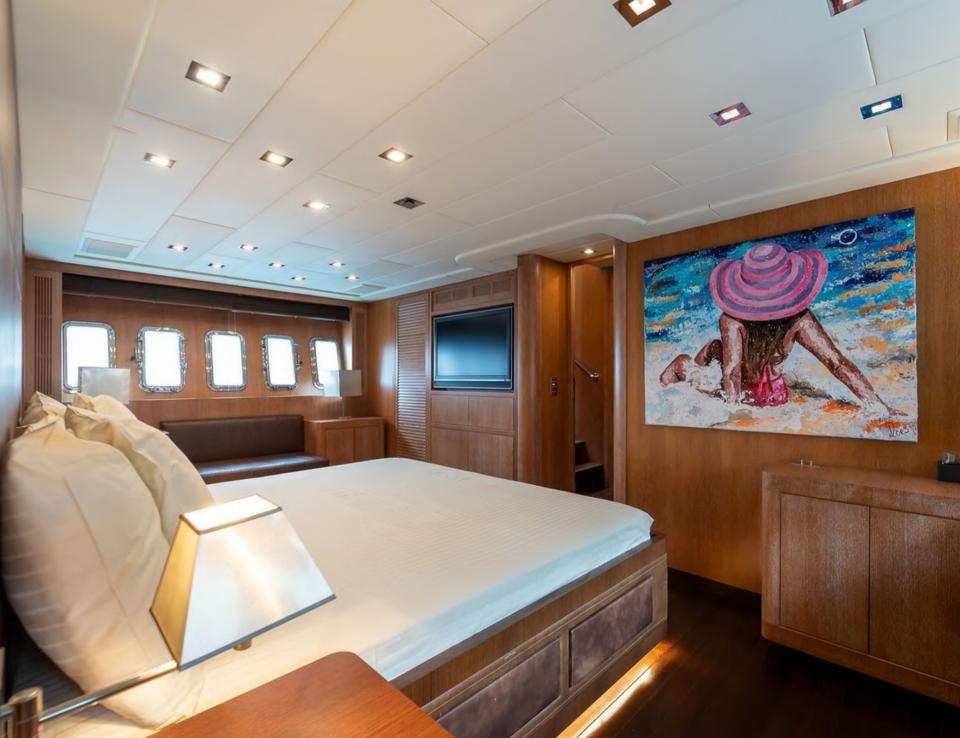

### LA DIGUE

Discover the magnificent M/Y LA DIGUE -MANGUSTA 92, a luxury yacht built in 2007 and refitted in 2018. This 28.30 meter long yacht boasts a maximum speed of 38 knots and will bring you to your dream destination in no time. She accommodates up to 12 passengers for cruising and 9 guests for overnight stays. She has an outstanding professional crew who will provide you with professional service and attention throughout your stay on board. The yacht features 4 double cabins, each of which are equipped with an ensuite bathroom. In addition to this there is a nice variety of watertoys onboard including paddle boards, snorkeling gear, donuts, a sound system, wakeboard, waterskis and waverunner so you can enjoy all types of nautical activities while cruising around the turquoise waters of the French Riviera!