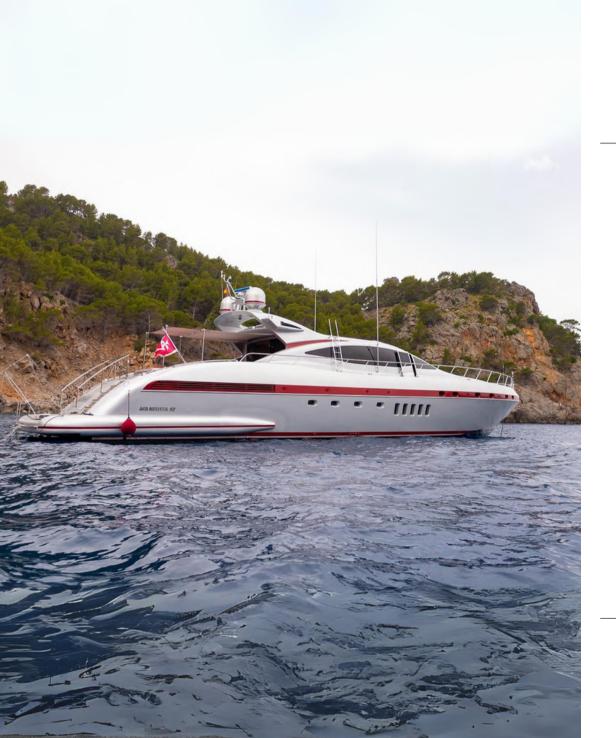

### LA DIGUE

Discover the magnificent M/Y LA DIGUE -MANGUSTA 92, a luxury yacht built in 2007 and refitted in 2018. This 28.30 meter long yacht boasts a maximum speed of 38 knots and will bring you to your dream destination in no time. She accommodates up to 12 passengers for cruising and 9 guests for overnight stays. She has an outstanding professional crew who will provide you with professional service and attention throughout your stay on board. The yacht features 4 double cabins, each of which are equipped with an ensuite bathroom. In addition to this there is a nice variety of watertoys onboard including paddle boards, snorkeling gear, donuts, a sound system, wakeboard, waterskis and waverunner so you can enjoy all types of nautical activities while cruising around the turquoise waters of the French Riviera!