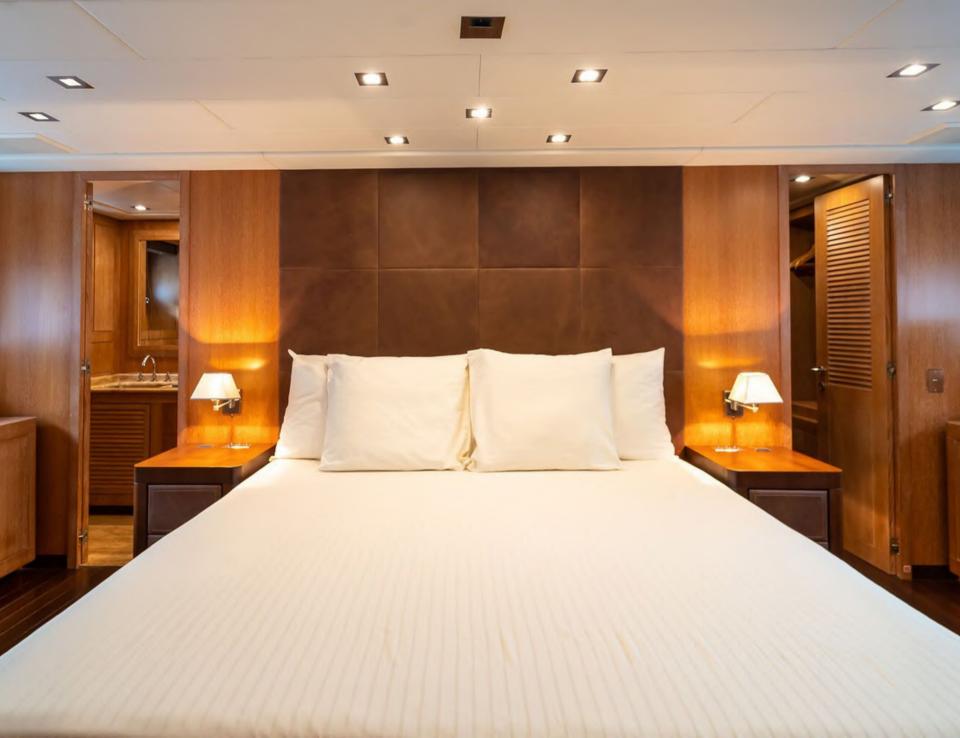

### LA DIGUE

Discover the magnificent M/Y LA DIGUE -MANGUSTA 92, a luxury yacht built in 2007 and refitted in 2018. This 28.30 meter long yacht boasts a maximum speed of 38 knots and will bring you to your dream destination in no time. She accommodates up to 12 passengers for cruising and 9 guests for overnight stays. She has an outstanding professional crew who will provide you with professional service and attention throughout your stay on board. The yacht features 4 double cabins, each of which are equipped with an ensuite bathroom. In addition to this there is a nice variety of watertoys onboard including paddle boards, snorkeling gear, donuts, a sound system, wakeboard, waterskis and waverunner so you can enjoy all types of nautical activities while cruising around the turquoise waters of the French Riviera!