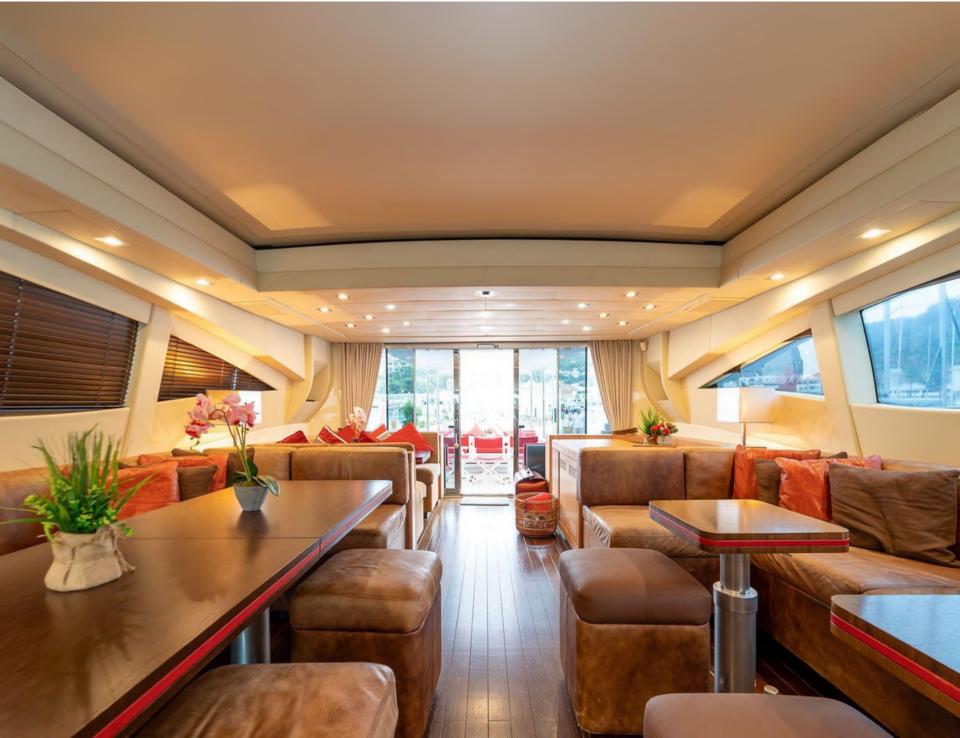

### LA DIGUE

Discover the magnificent M/Y LA DIGUE -MANGUSTA 92, a luxury yacht built in 2007 and refitted in 2018. This 28.30 meter long yacht boasts a maximum speed of 38 knots and will bring you to your dream destination in no time. She accommodates up to 12 passengers for cruising and 9 guests for overnight stays. She has an outstanding professional crew who will provide you with professional service and attention throughout your stay on board. The yacht features 4 double cabins, each of which are equipped with an ensuite bathroom. In addition to this there is a nice variety of watertoys onboard including paddle boards, snorkeling gear, donuts, a sound system, wakeboard, waterskis and waverunner so you can enjoy all types of nautical activities while cruising around the turquoise waters of the French Riviera!