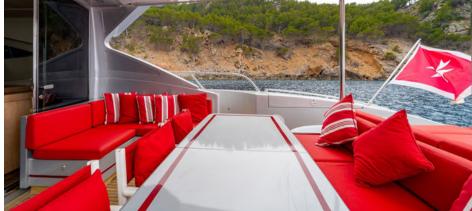

### LA DIGUE

Discover the magnificent M/Y LA DIGUE -MANGUSTA 92, a luxury yacht built in 2007 and refitted in 2018. This 28.30 meter long yacht boasts a maximum speed of 38 knots and will bring you to your dream destination in no time. She accommodates up to 12 passengers for cruising and 9 guests for overnight stays. She has an outstanding professional crew who will provide you with professional service and attention throughout your stay on board. The yacht features 4 double cabins, each of which are equipped with an ensuite bathroom. In addition to this there is a nice variety of watertoys onboard including paddle boards, snorkeling gear, donuts, a sound system, wakeboard, waterskis and waverunner so you can enjoy all types of nautical activities while cruising around the turquoise waters of the French Riviera!