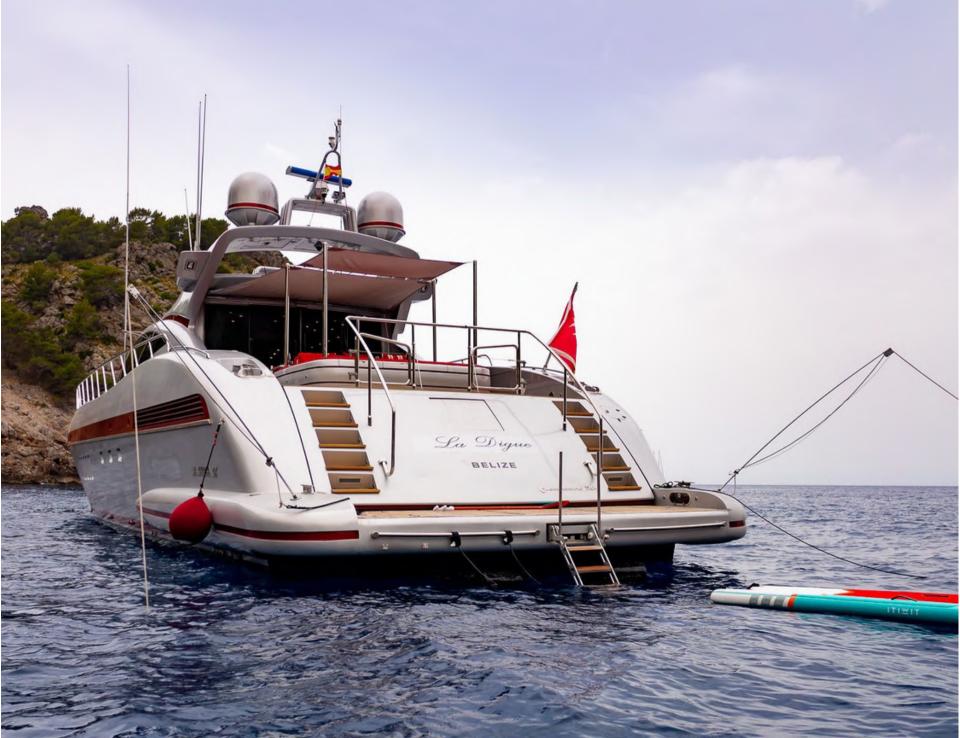

### LA DIGUE

Discover the magnificent M/Y LA DIGUE -MANGUSTA 92, a luxury yacht built in 2007 and refitted in 2018. This 28.30 meter long yacht boasts a maximum speed of 38 knots and will bring you to your dream destination in no time. She accommodates up to 12 passengers for cruising and 9 guests for overnight stays. She has an outstanding professional crew who will provide you with professional service and attention throughout your stay on board. The yacht features 4 double cabins, each of which are equipped with an ensuite bathroom. In addition to this there is a nice variety of watertoys onboard including paddle boards, snorkeling gear, donuts, a sound system, wakeboard, waterskis and waverunner so you can enjoy all types of nautical activities while cruising around the turquoise waters of the French Riviera!

# WATERTOYS

Williams 325 jet Tender
2 x Paddle Boards
1 x Donut
Snorkelling Equipment
Water skis
Wakeboard