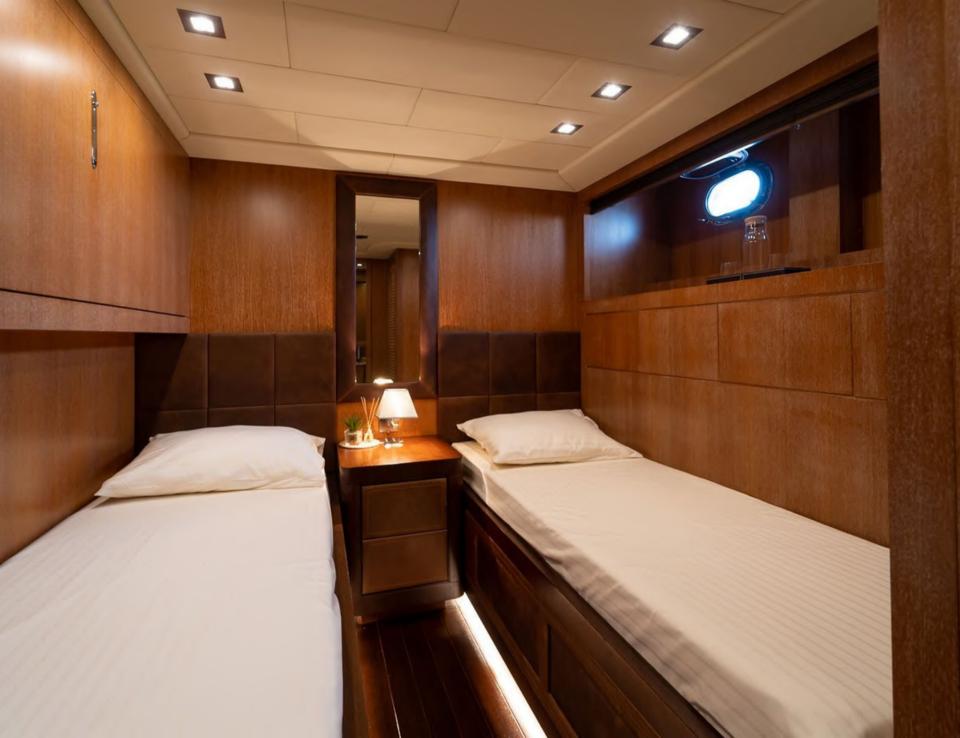

### LA DIGUE

Discover the magnificent M/Y LA DIGUE -MANGUSTA 92, a luxury yacht built in 2007 and refitted in 2018. This 28.30 meter long yacht boasts a maximum speed of 38 knots and will bring you to your dream destination in no time. She accommodates up to 12 passengers for cruising and 9 guests for overnight stays. She has an outstanding professional crew who will provide you with professional service and attention throughout your stay on board. The yacht features 4 double cabins, each of which are equipped with an ensuite bathroom. In addition to this there is a nice variety of watertoys onboard including paddle boards, snorkeling gear, donuts, a sound system, wakeboard, waterskis and waverunner so you can enjoy all types of nautical activities while cruising around the turquoise waters of the French Riviera!