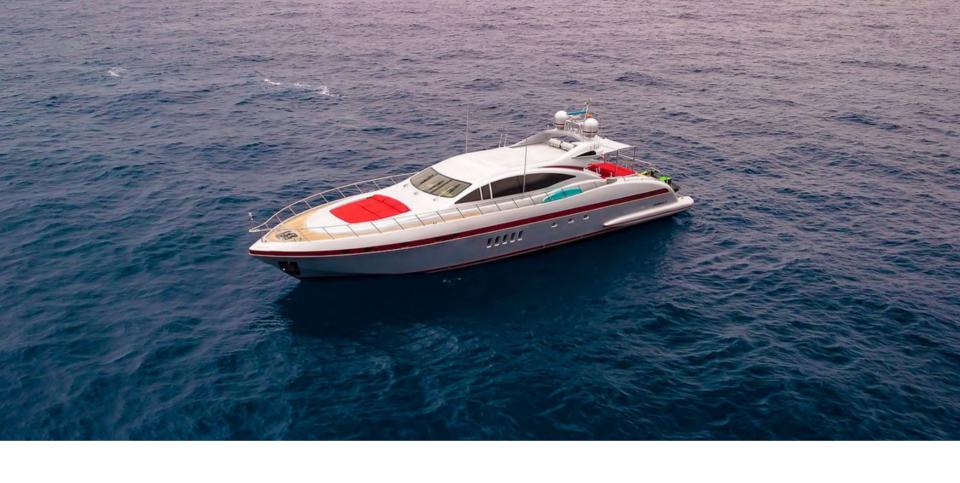

### LA DIGUE

Discover the magnificent M/Y LA DIGUE -MANGUSTA 92, a luxury yacht built in 2007 and refitted in 2018. This 28.30 meter long yacht boasts a maximum speed of 38 knots and will bring you to your dream destination in no time. She accommodates up to 12 passengers for cruising and 9 guests for overnight stays. She has an outstanding professional crew who will provide you with professional service and attention throughout your stay on board. The yacht features 4 double cabins, each of which are equipped with an ensuite bathroom. In addition to this there is a nice variety of watertoys onboard including paddle boards, snorkeling gear, donuts, a sound system, wakeboard, waterskis and waverunner so you can enjoy all types of nautical activities while cruising around the turquoise waters of the French Riviera!