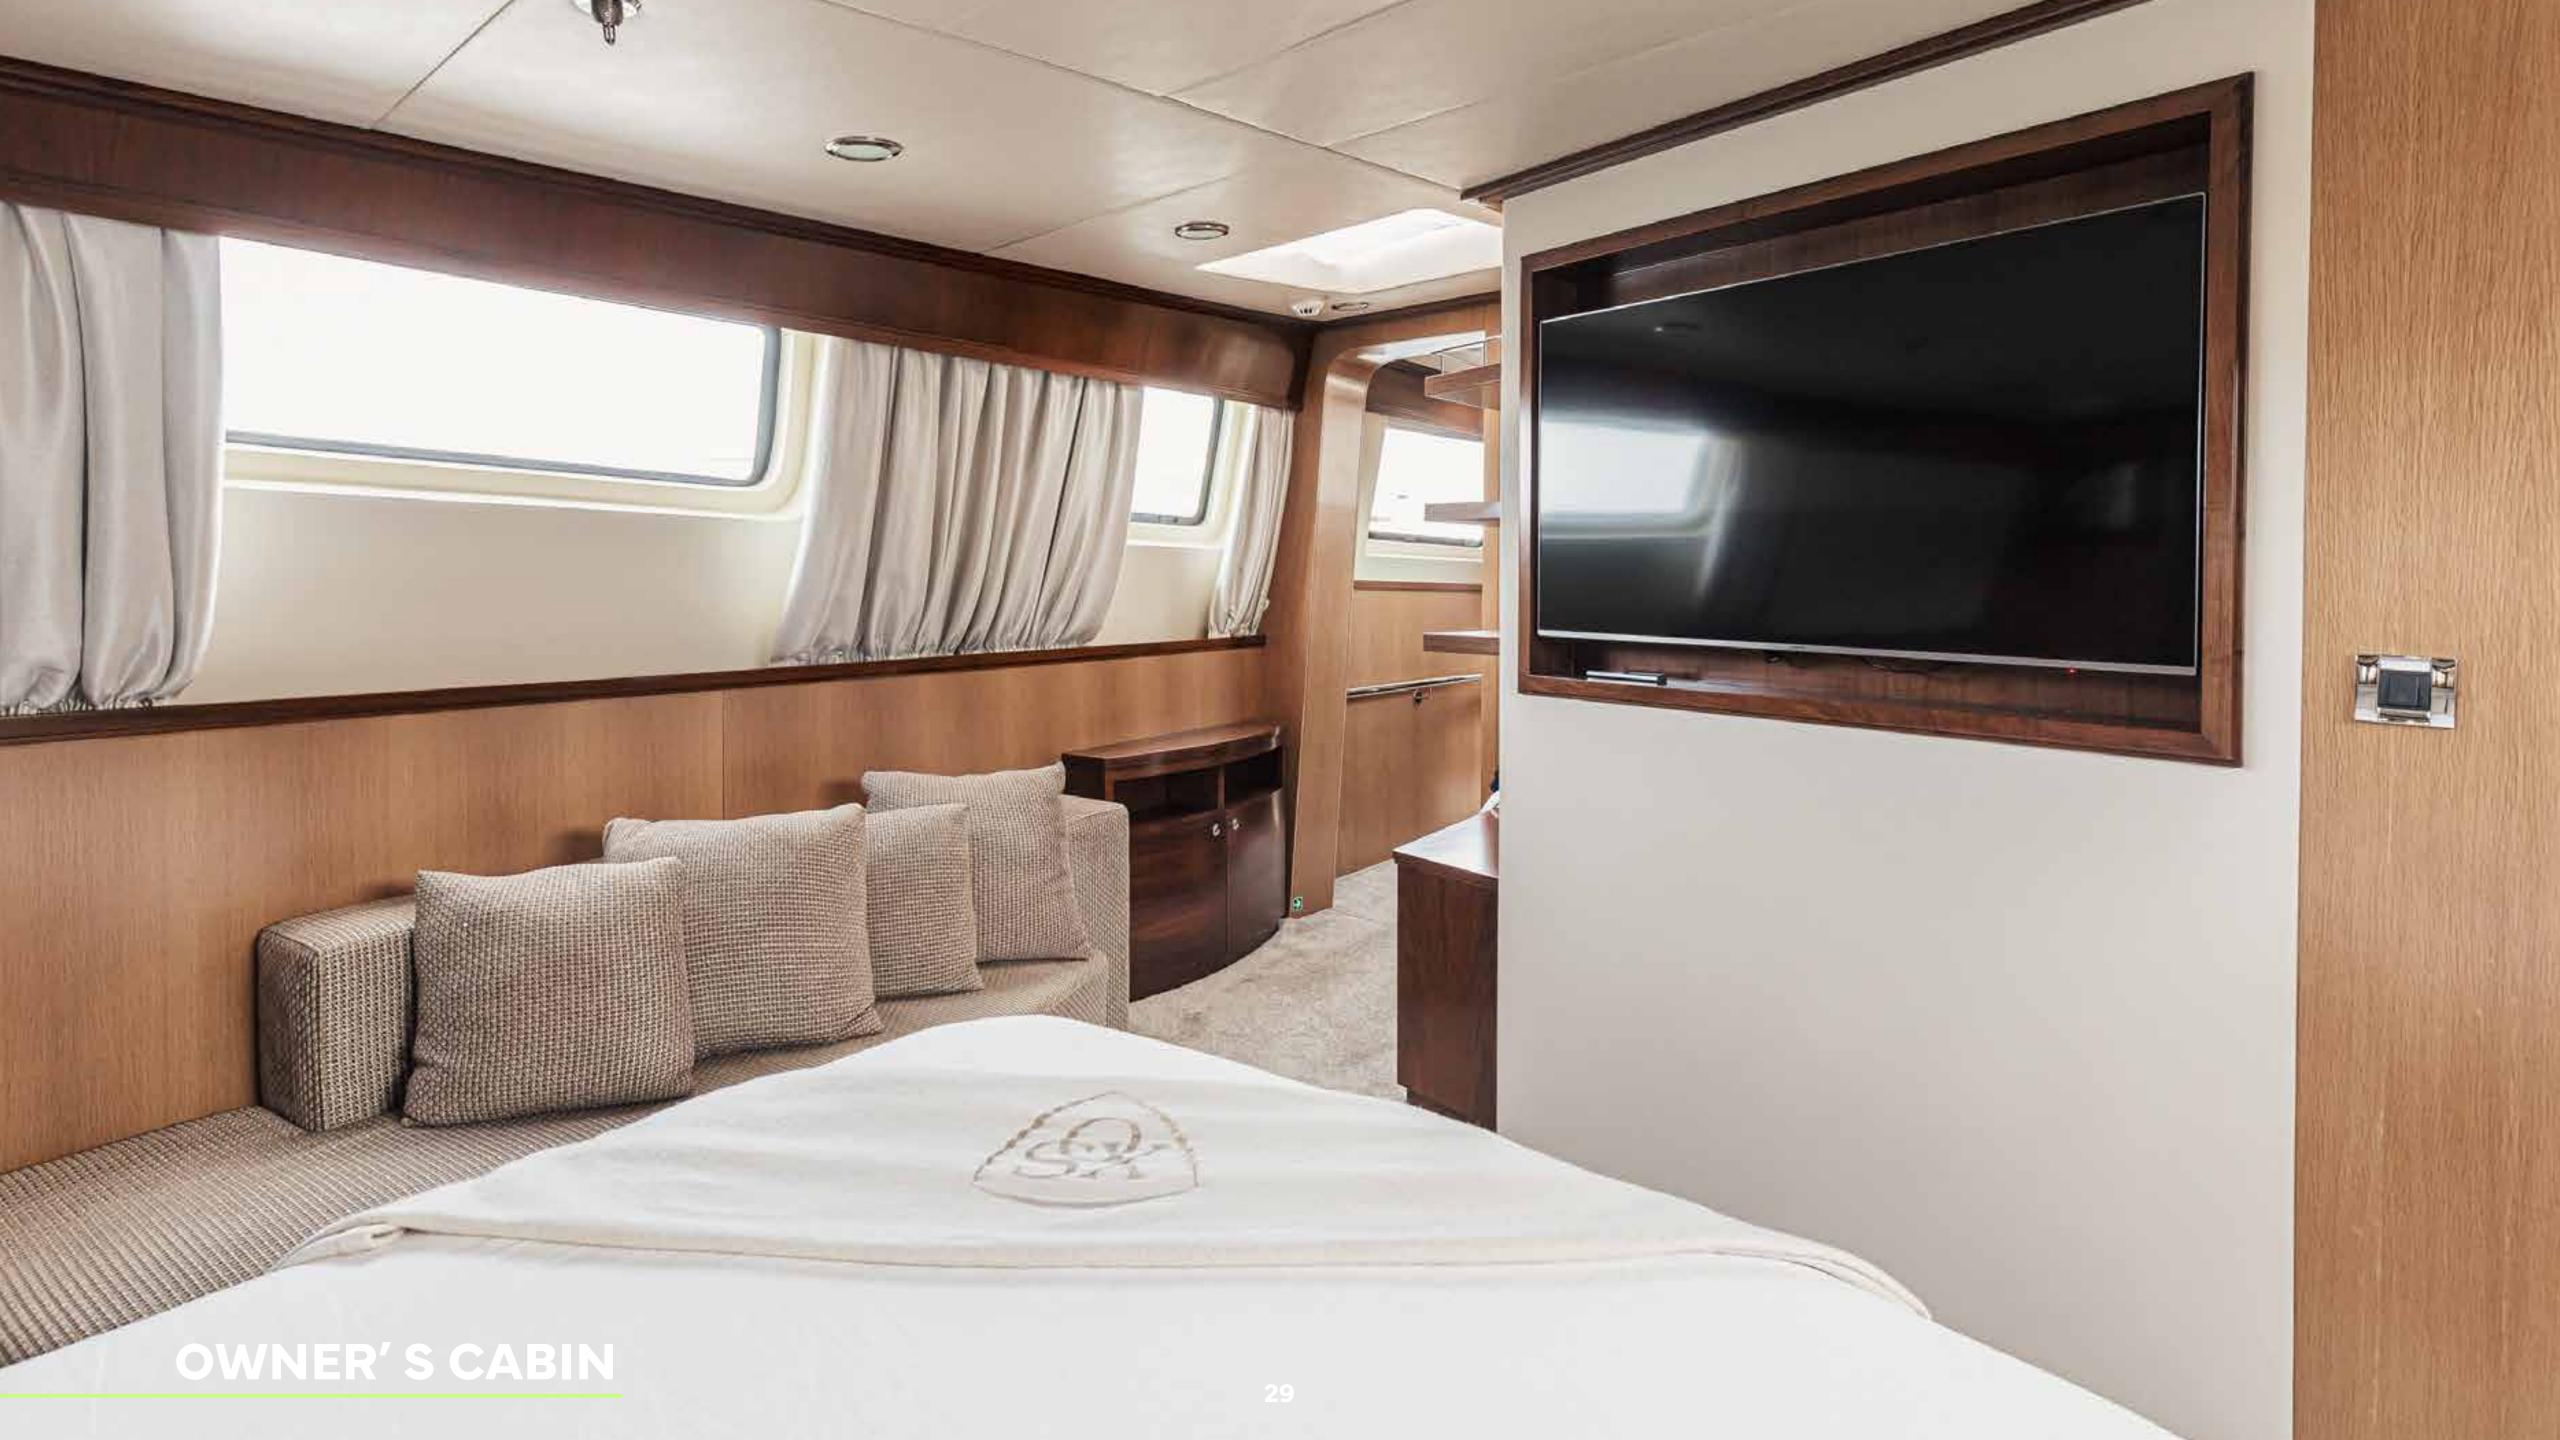

# ACCOMMODATION

**OWNER:** 1x STATEROOM (KING SIZE BED)

GUEST: 2 x VIP (KING SIZE BED)

2 x TWIN (+ 1 x PULLMAN BED)

TOTAL: 11 GUESTS

CREW: 6

#### **ENTERTAINMENT**

MAIN SALON: 1 X DVD PLAYER

1 x YAMAHA AUDIO SYSTEM 1 x SAMSUNG LED TV 50"

2 x IPAD WI-FI

SPOTIFY, NETFLIX