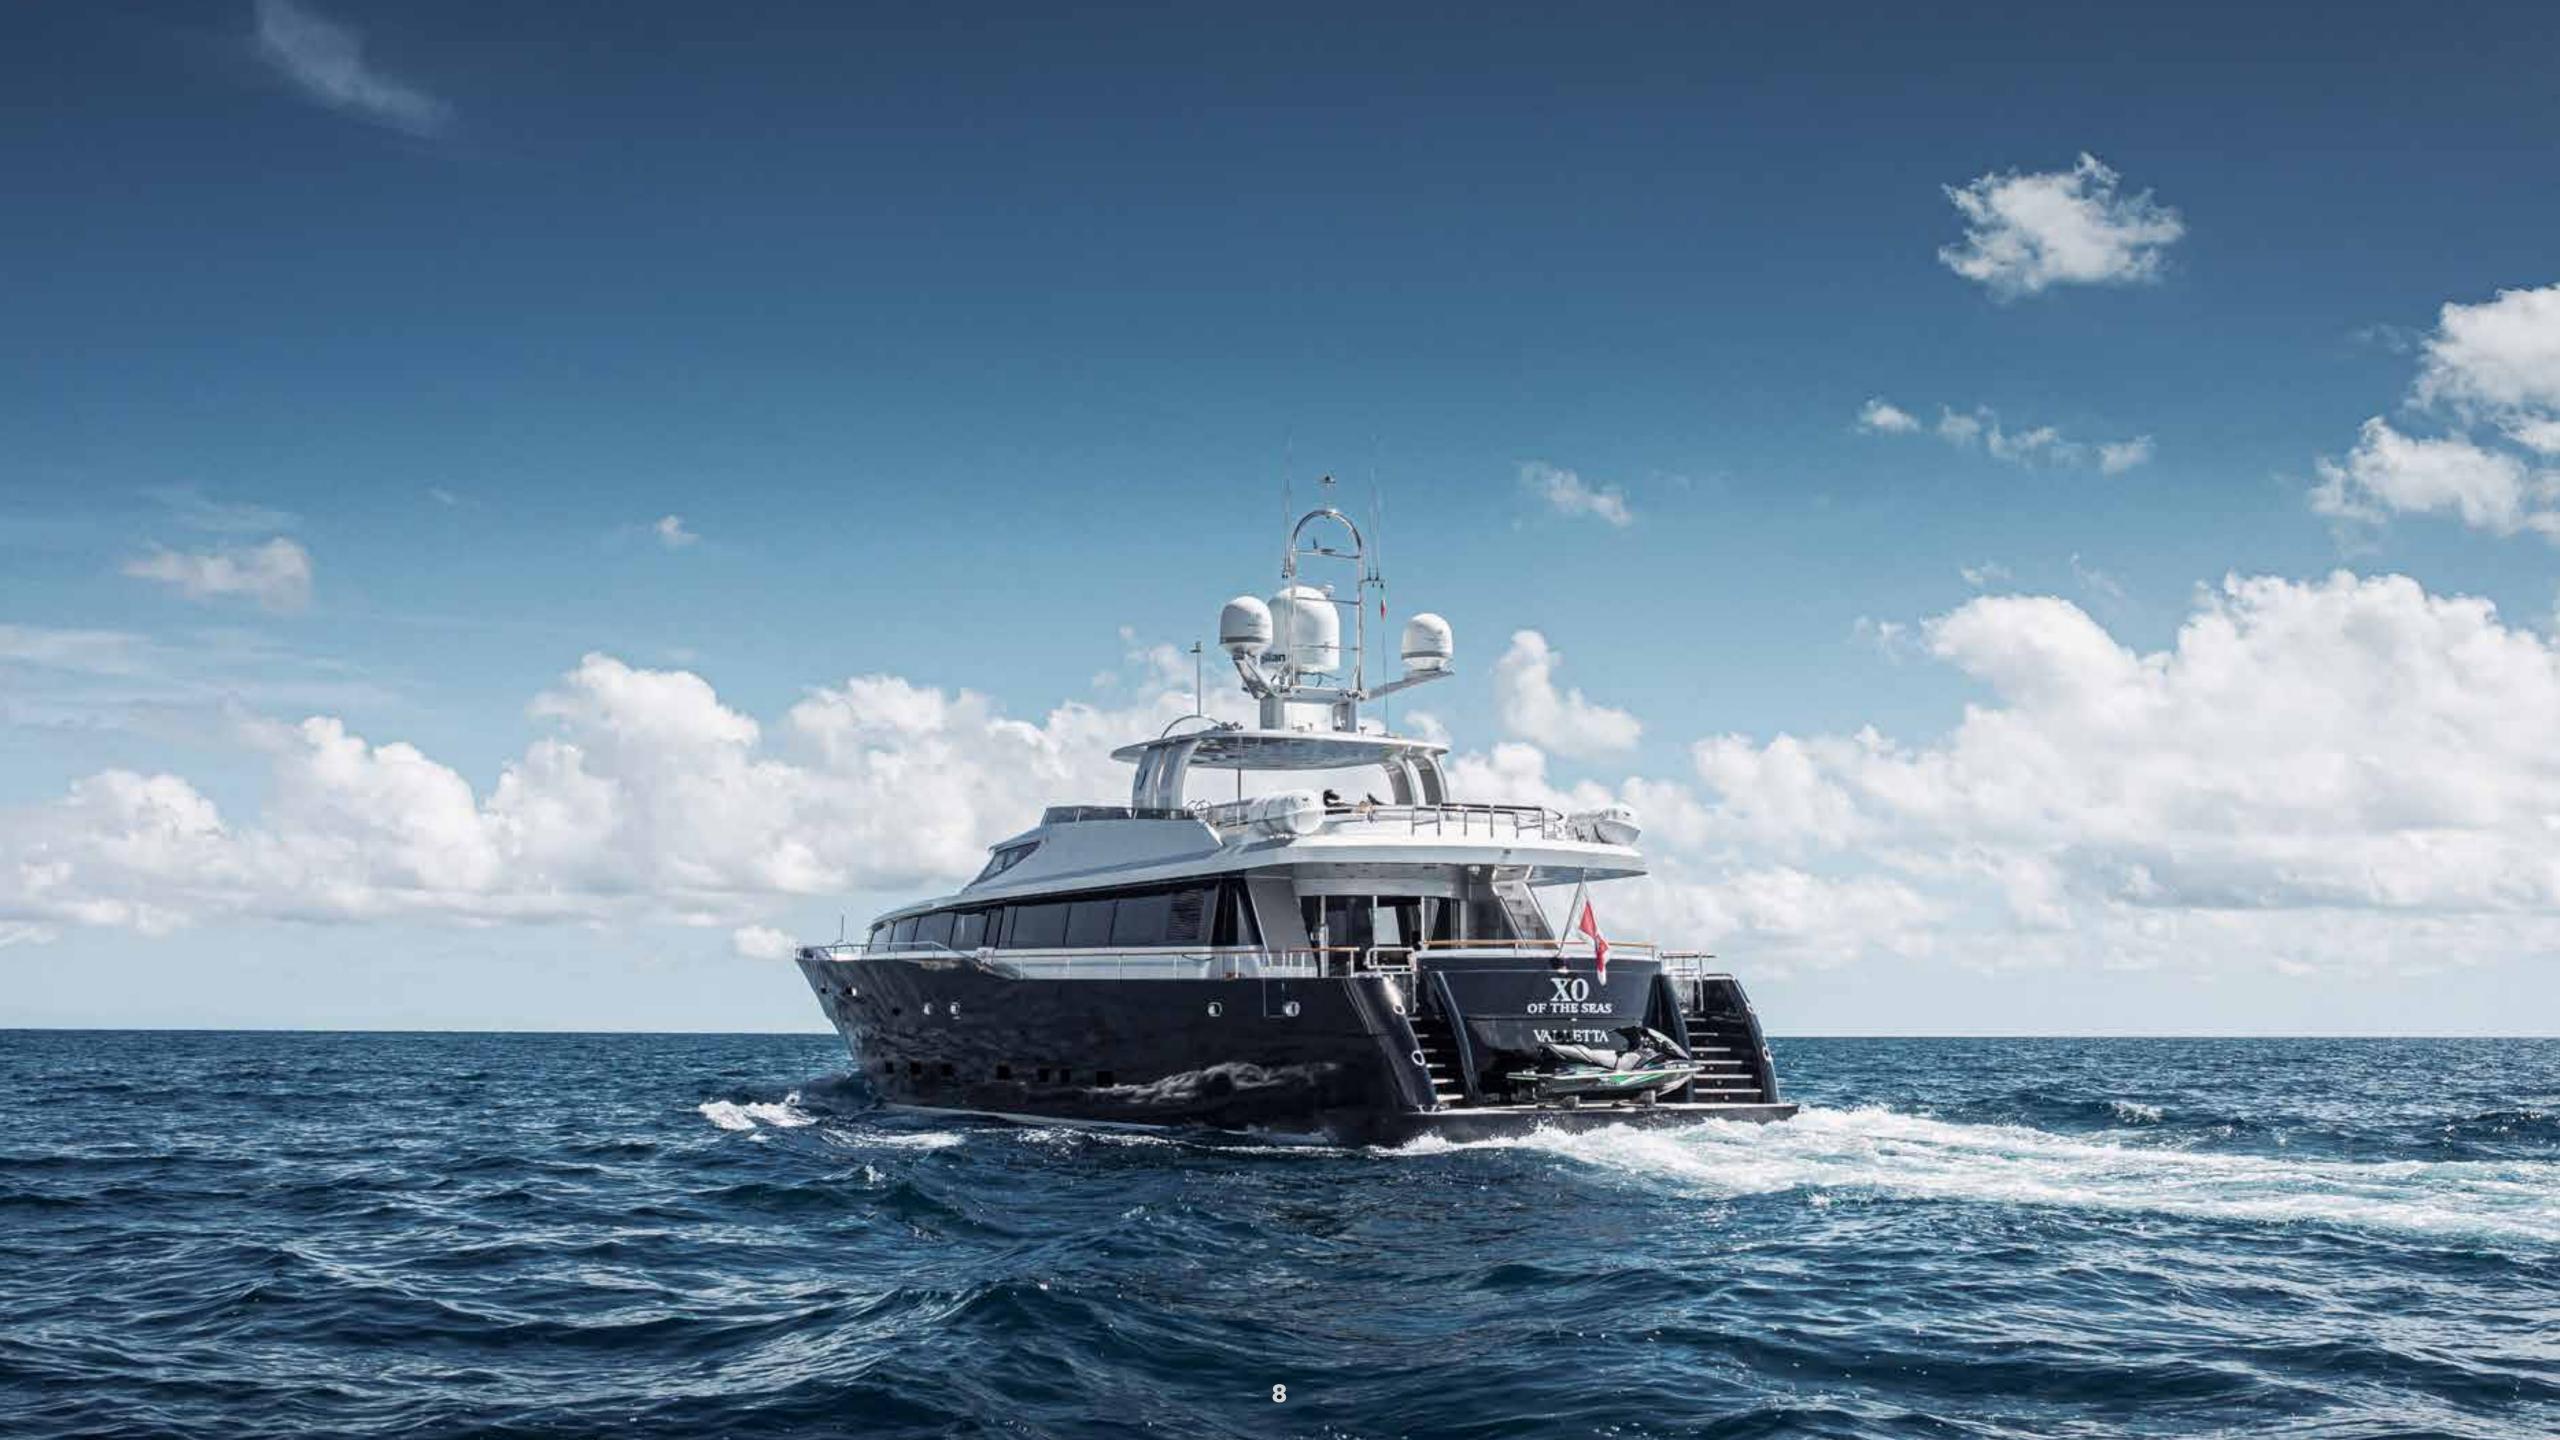

# CHARACTERISTICS

NAME: XO OF THE SEAS

BUILDER: USTAOGLU YACHTS

YEAR (REFIT YEARS): 2012 (2019)
FLAG: MALTA

HULL: STEEL EXTERIOR DESIGNER: DUBOIS

BUILDER: USTAOGLU YACHTS

CRUISING SPEED: 10 KNOTS MAX SPEED: 14 KNOTS

# **DIMENSIONS**

LENGTH O.A:32,09 M (107 FT 9")BEAM:7,60 M (24 FT 9")DRAFT:2,23 M (7 FT 8")

**GROSS TONNAGE:** 225