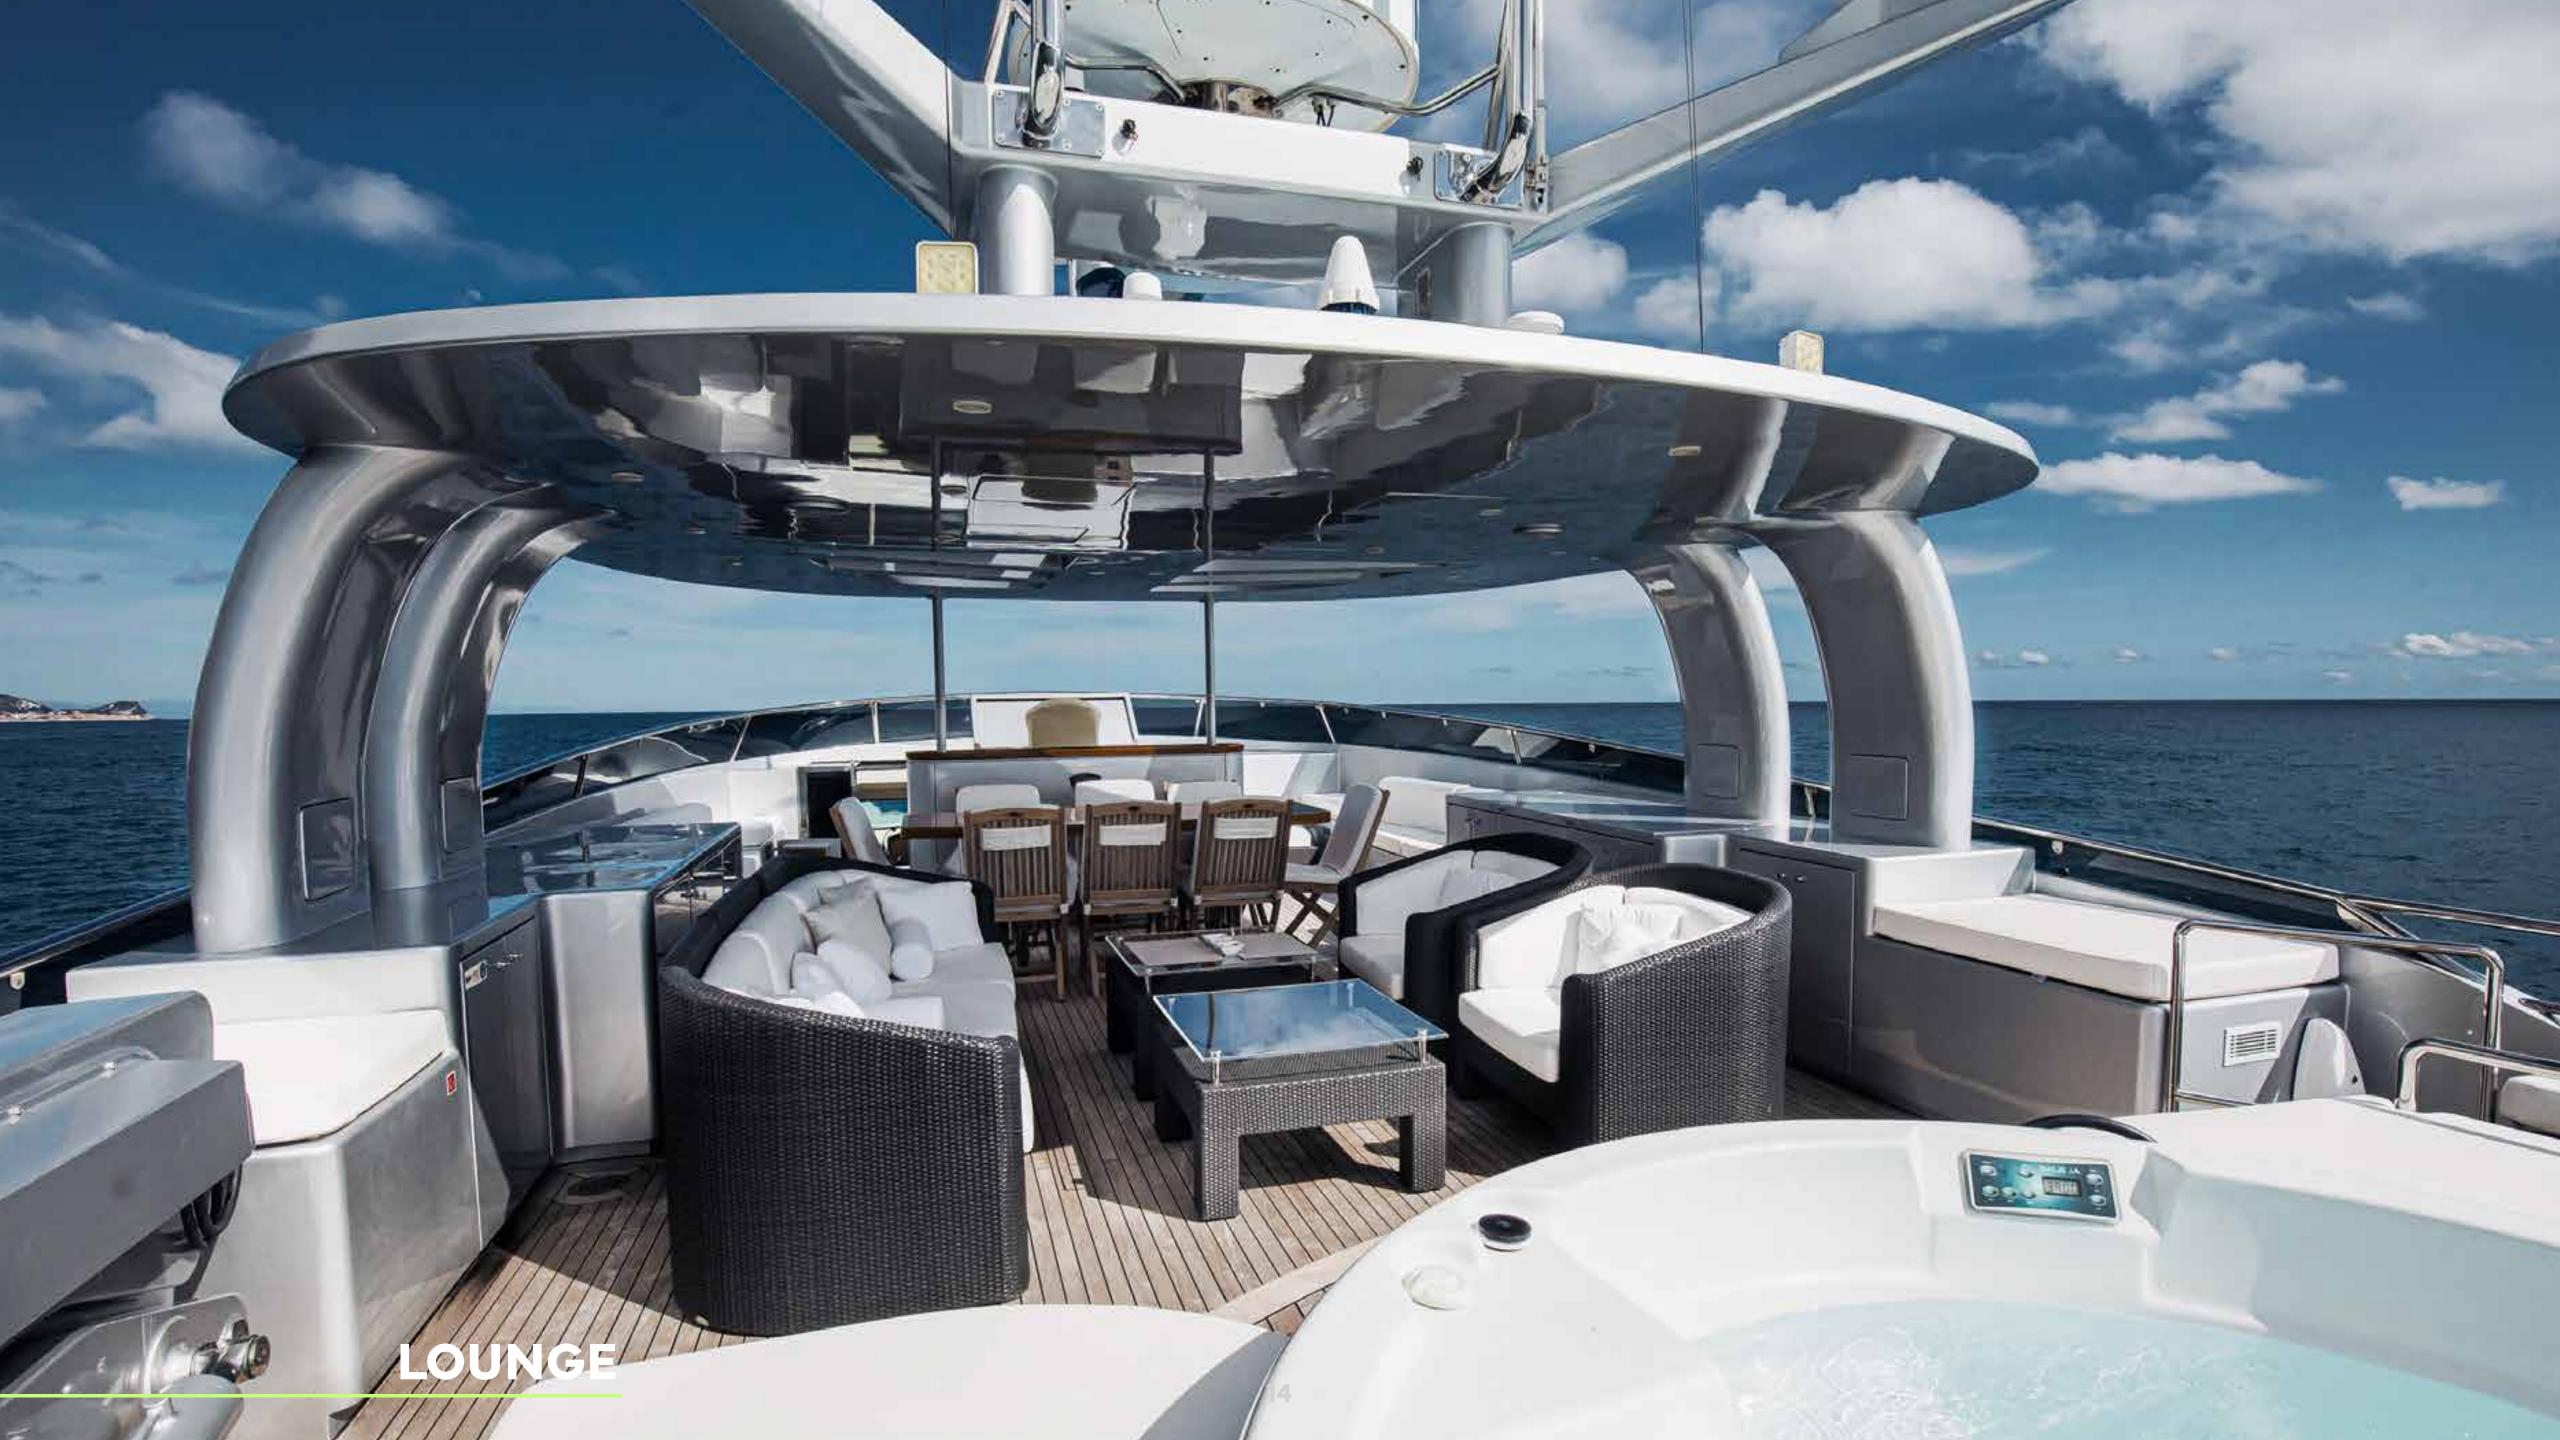

for 11 guests in fully equipped en-suite cabins

MAIN DECK

full-beam

WATER TOYS

Extensive selection including a floating island, paddle boards, and more

FLYBRIDGE

featuring a jacuzzi and generous seating for the ultimate outdoor living extravagance













Dive into excitement with jet skis and waterskis, while SEABOBs let you explore marine wonders. From wakeboards to floating islands, discover an array of water toys.

Transition effortlessly with the Tiger RIB for seamless land-to-sea travel.

XO OF THE SEAS invites you to celebrate every moment on the water with curated delights.



XO OF THE SEAS IS YOUR HUB FOR AQUATIC EXCITEMENT.



# EXHILARATING RIDE

Explore the thrill of the open water on wakeboard — precision and power for an exhilarating ride.



### FLY BRIDGE











### MAIN DECK











# WHAT'S ON THE BREAKFAST MENU?

Delight in a sumptuous morning spread crafted by the Chef aboard. With a variety ranging from fresh fruits to gourmet pastries, this breakfast menu ensures your day begins on a delicious note.







## READY FOR LUNCH?

Indulge in a culinary journey with a delightful midday spread. From tempting entrees to vibrant salads, this menu promises a diverse array of flavors, ensuring your daytime dining experience is a delightful affair.





## **DINNER**DELIGHTS?

From exquisite main courses to delectable desserts, the dinner menu promises a **symphony of flavors**, creating a memorable dining experience against the backdrop of the open sea.





















#### LOWER DECK

























# CHARACTERISTICS

NAME: XO