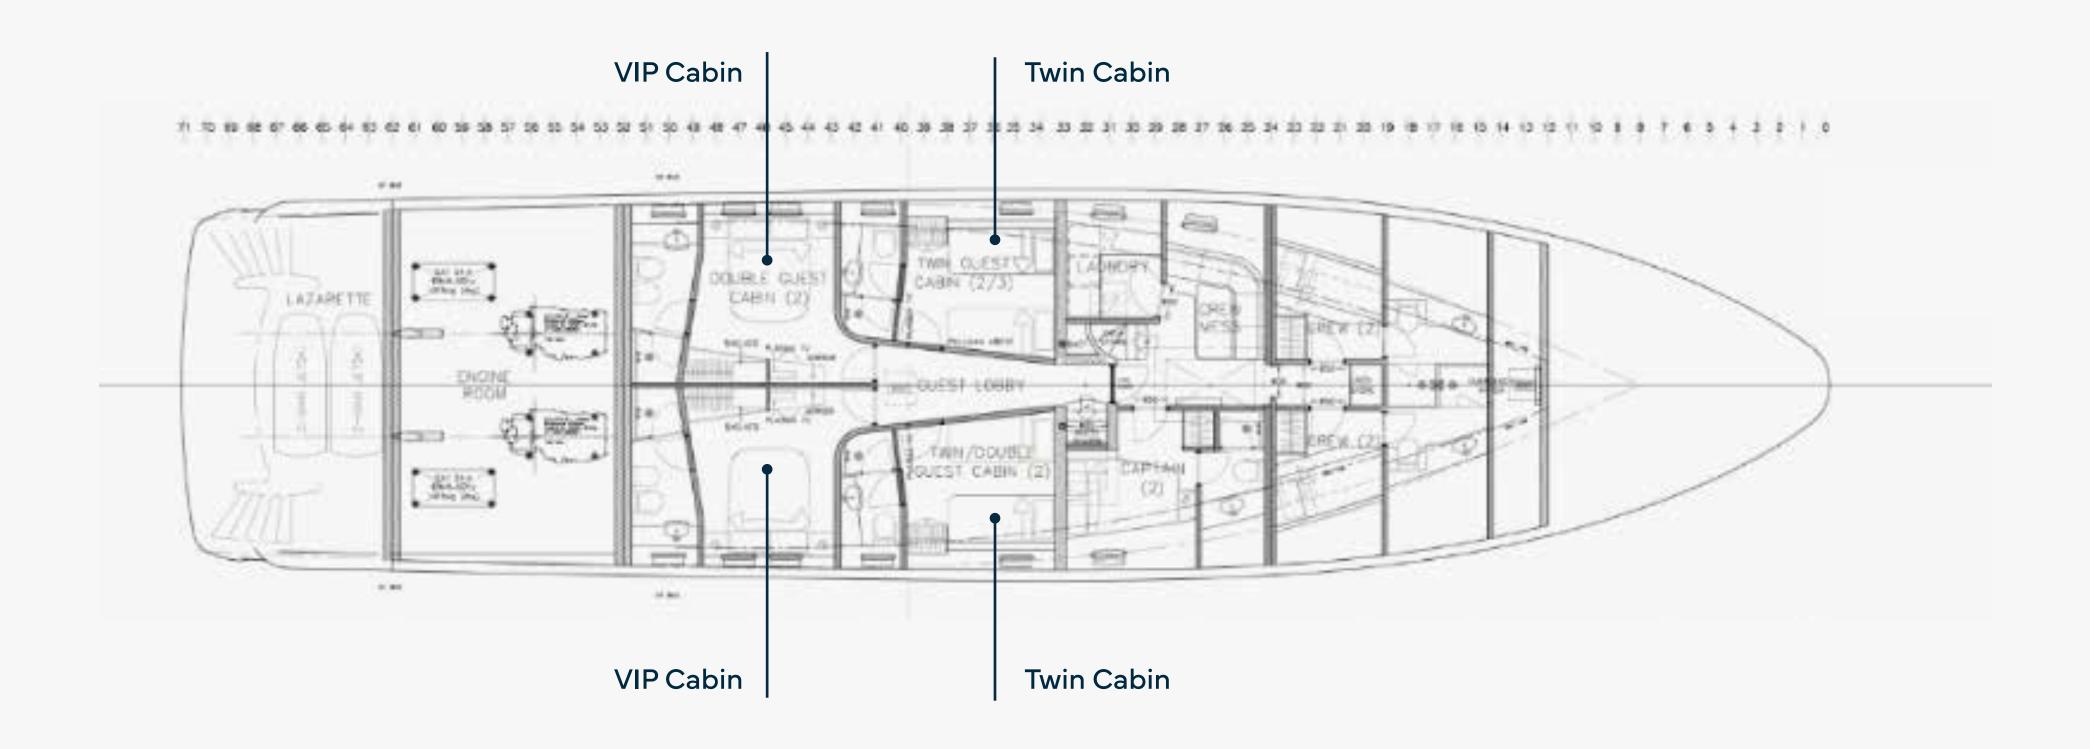

### KEY FEATURES

DESIGN

by Ed Dubois

225 GT

the elegant styling does not hint at her high volume 5 CABINS

for 11 guests in fully equipped en-suite cabins

MAIN DECK

full-beam

# ACCOMMODATION

**OWNER:** 1x STATEROOM (KING SIZE BED)

GUEST: 2 x VIP (KING SIZE BED)

2 x TWIN (+ 1 x PULLMAN BED)

TOTAL: 11 GUESTS

CREW: 6