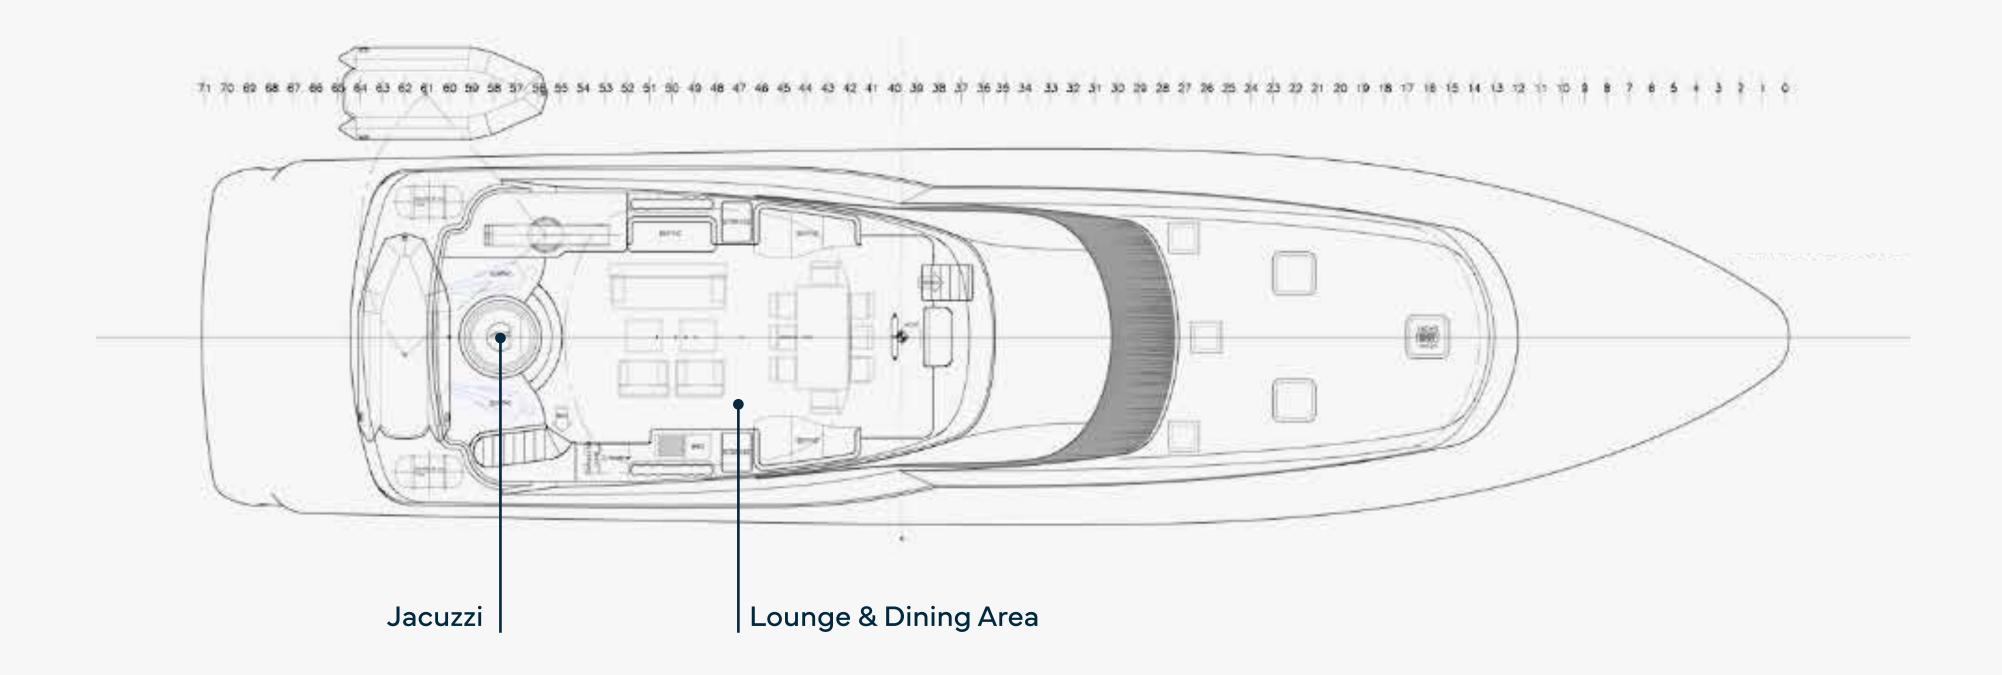

WATER TOYS

Extensive selection including a floating island, paddle boards, and more

FLYBRIDGE

featuring a jacuzzi and generous seating for the ultimate outdoor living extravagance

Dive into excitement with jet skis and waterskis, while SEABOBs let you explore marine wonders. From wakeboards to floating islands, discover an array of water toys.

### FLY BRIDGE