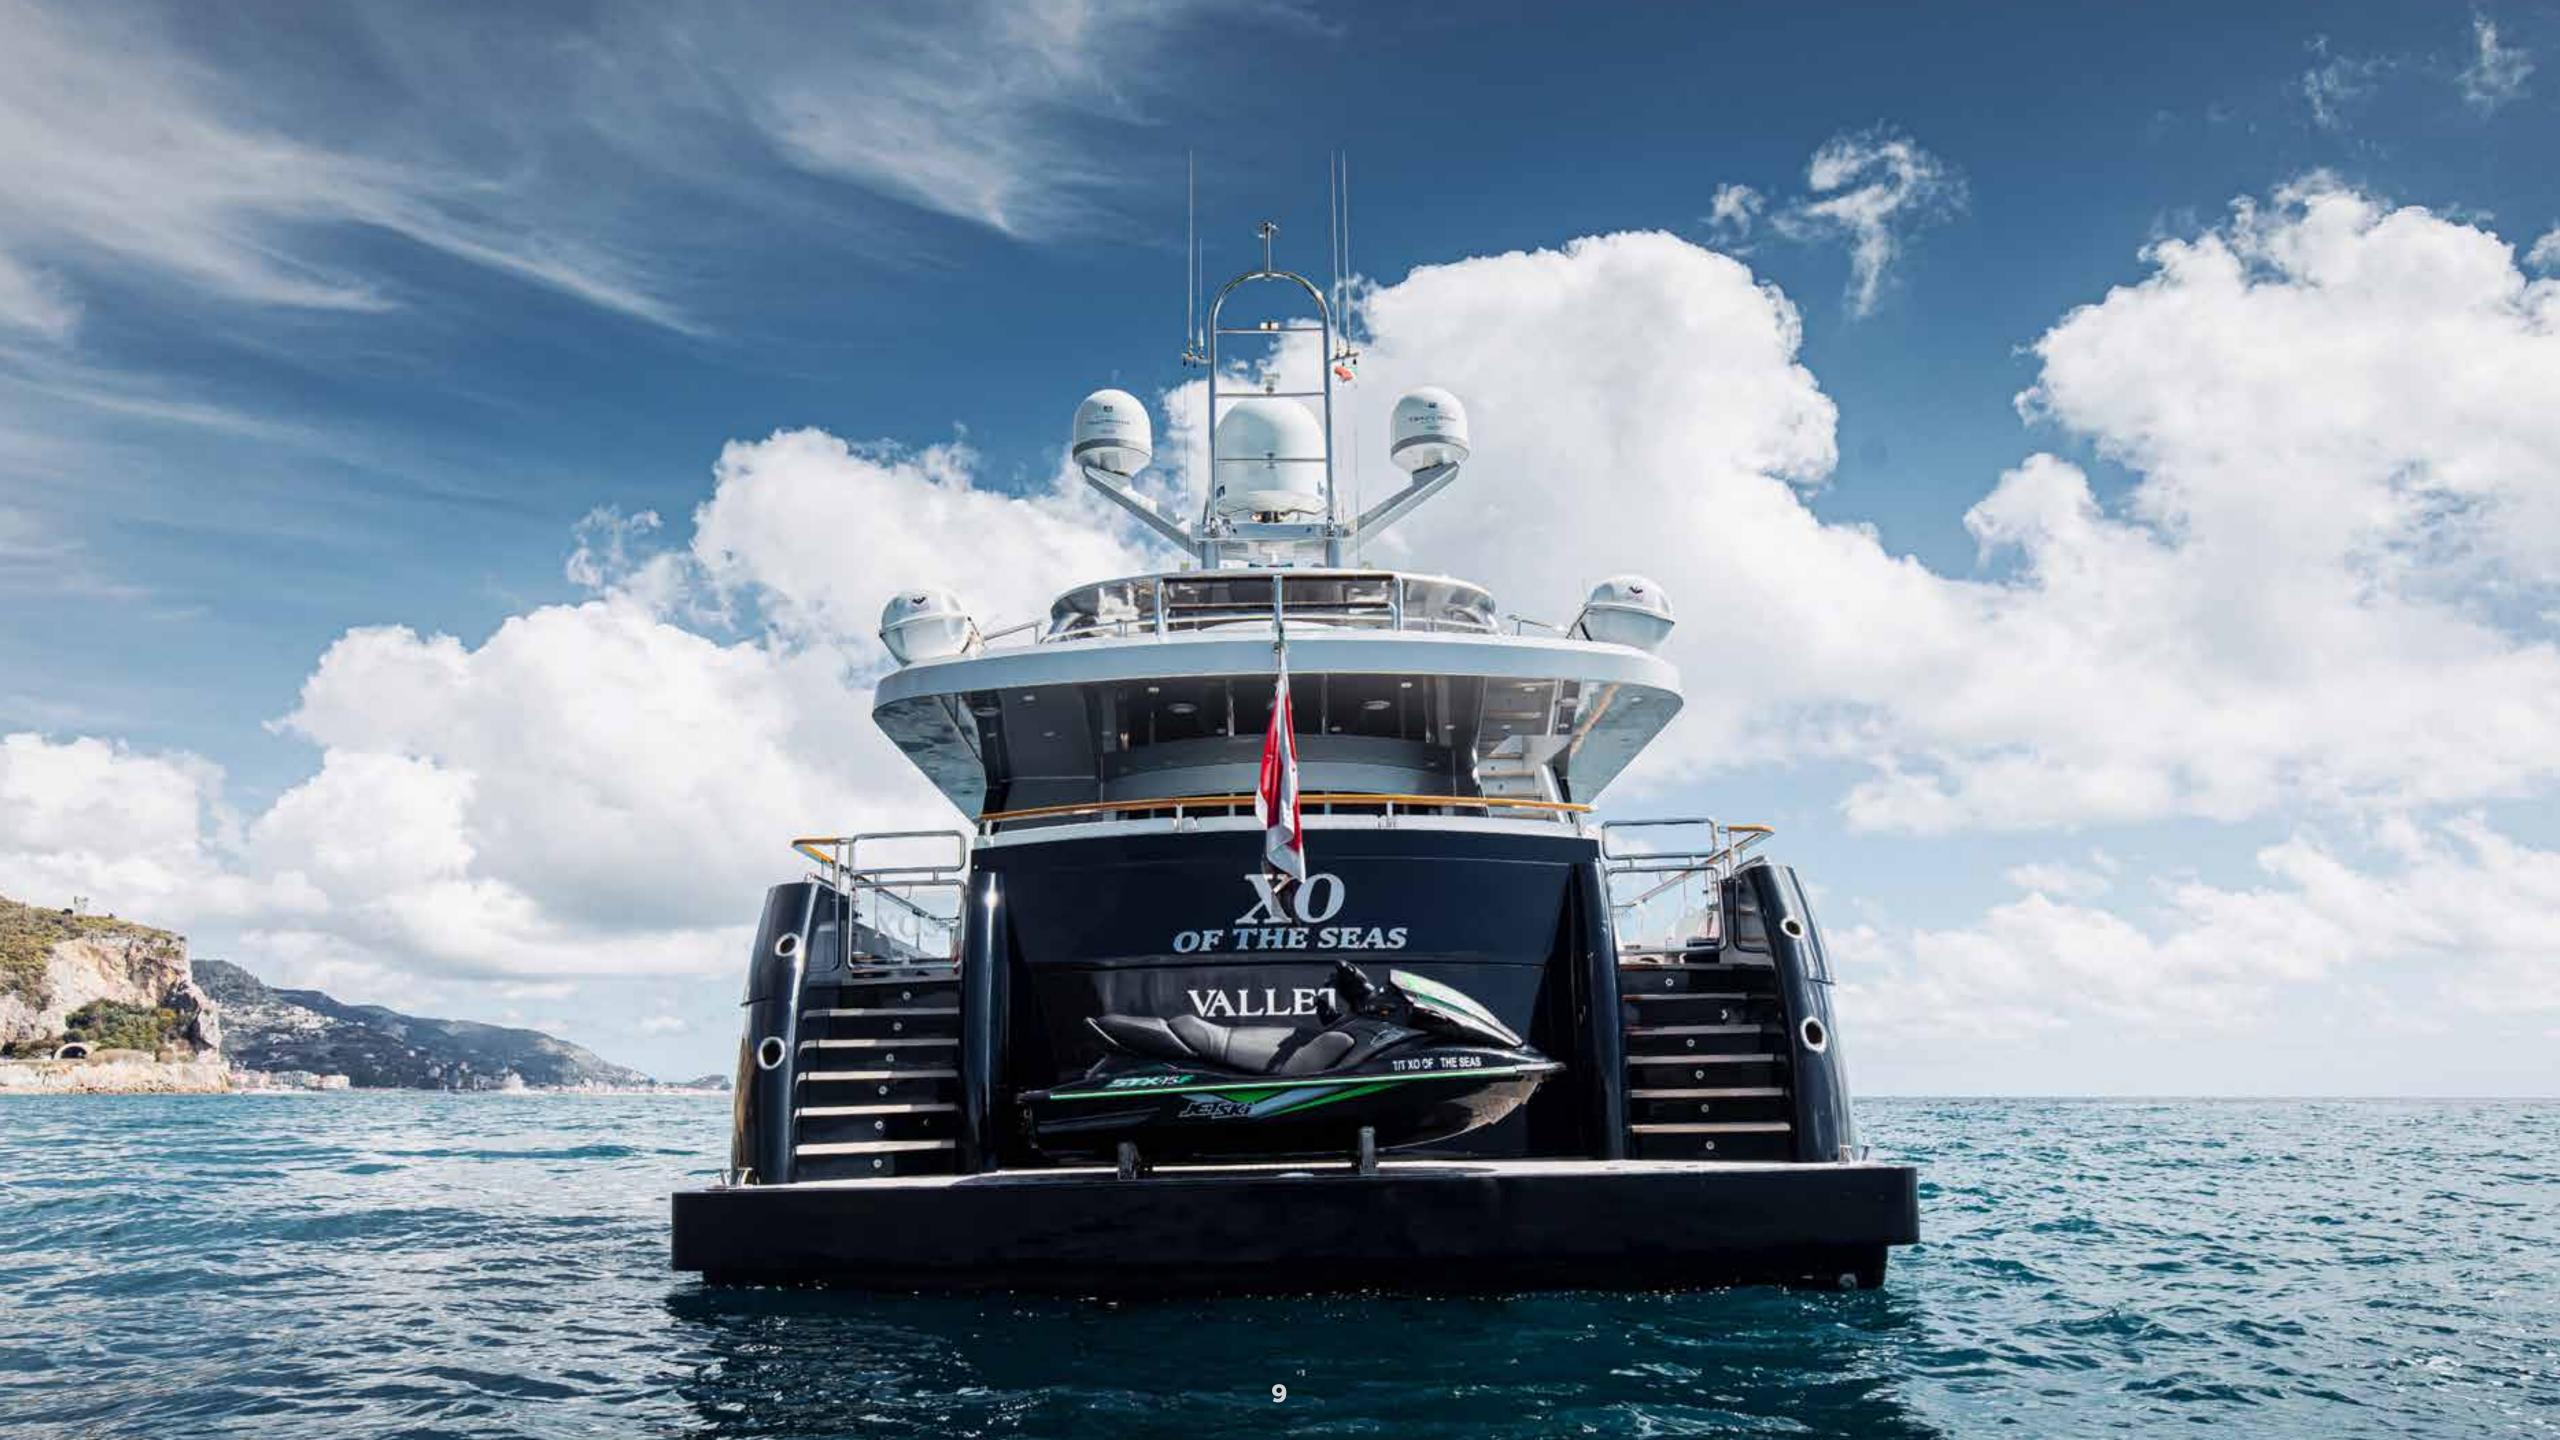

# **TENDERS & TOYS**

TOYS:

**TENDERS:** TIGER RIB 480 SPORTS LINE - VALMEX,

POWERED WITH SUZUKI DF 90 ATX

WAVERUNNER/JETSKI: 1 KAWASAKI 15 F,

MODEL 2017. 150 HORSEPOWER. MAX

SPEED 100KM/H. 3 SEATER

WAKEBOARD x 2

WATER-SKIS SEA BOB F5S

INFLATABLE STERN PLATFORM WITH A

SIMILAR TECK ON THE TOP

JOBE LUNAR 3-SEATS (JOBE BANANA)
FLOATING ISLANDS (JOBE RETREAT 6

SEATS)

SNORKELLING EQUIPMENTS