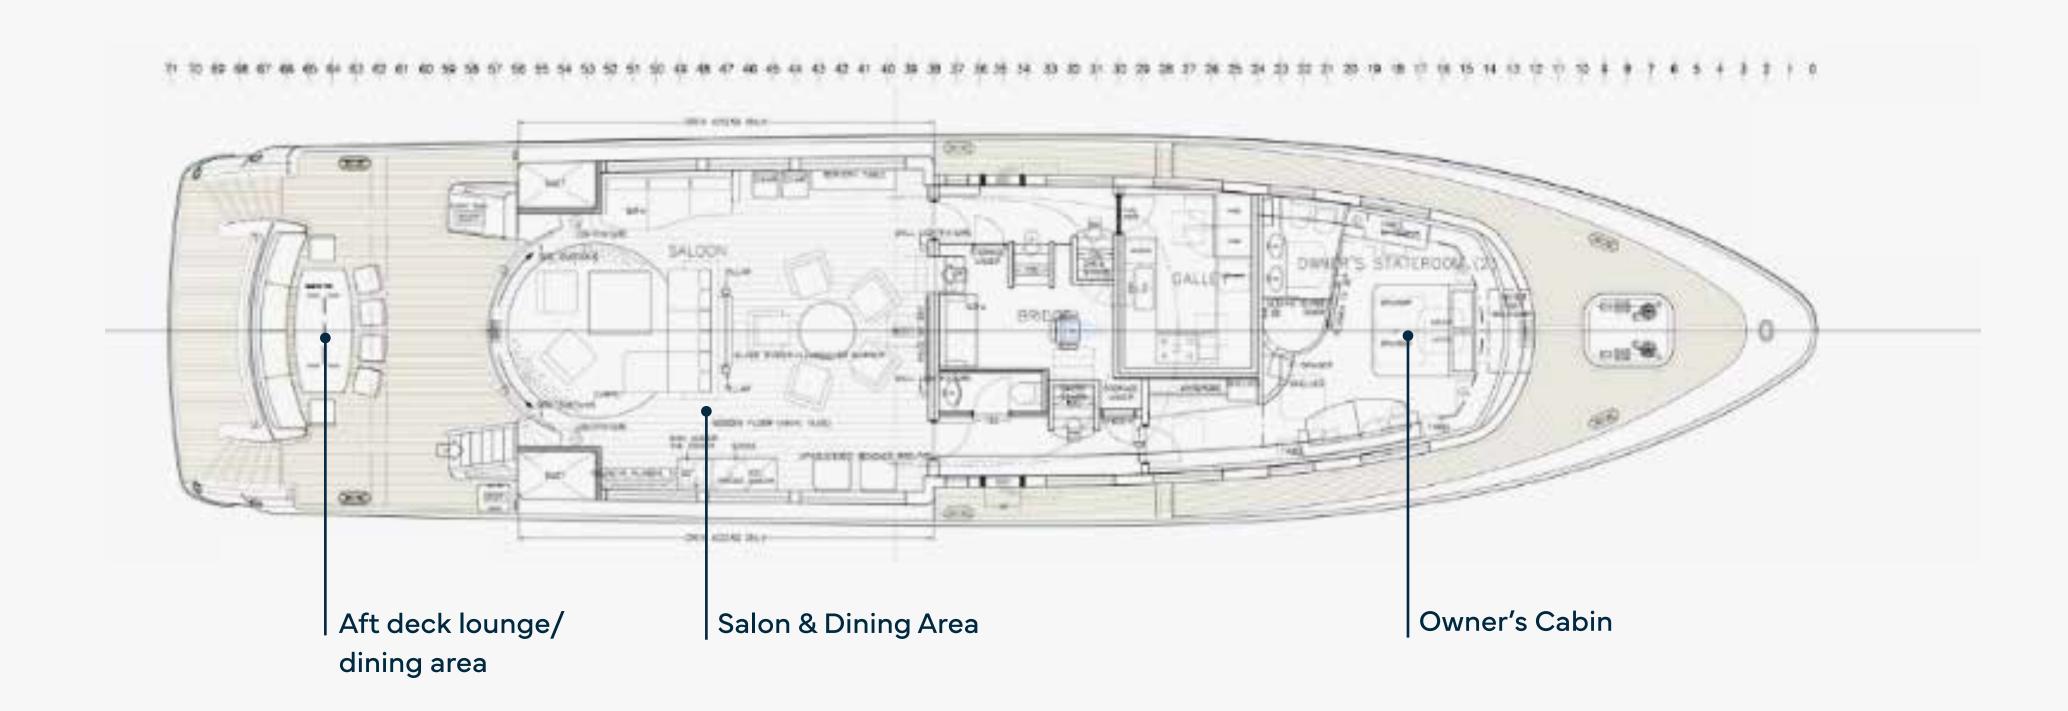

### KEY FEATURES

DESIGN

by Ed Dubois

225 GT

the elegant styling does not hint at her high volume 5 CABINS

for 11 guests in fully equipped en-suite cabins

MAIN DECK

full-beam

### MAIN DECK

#### LOWER DECK