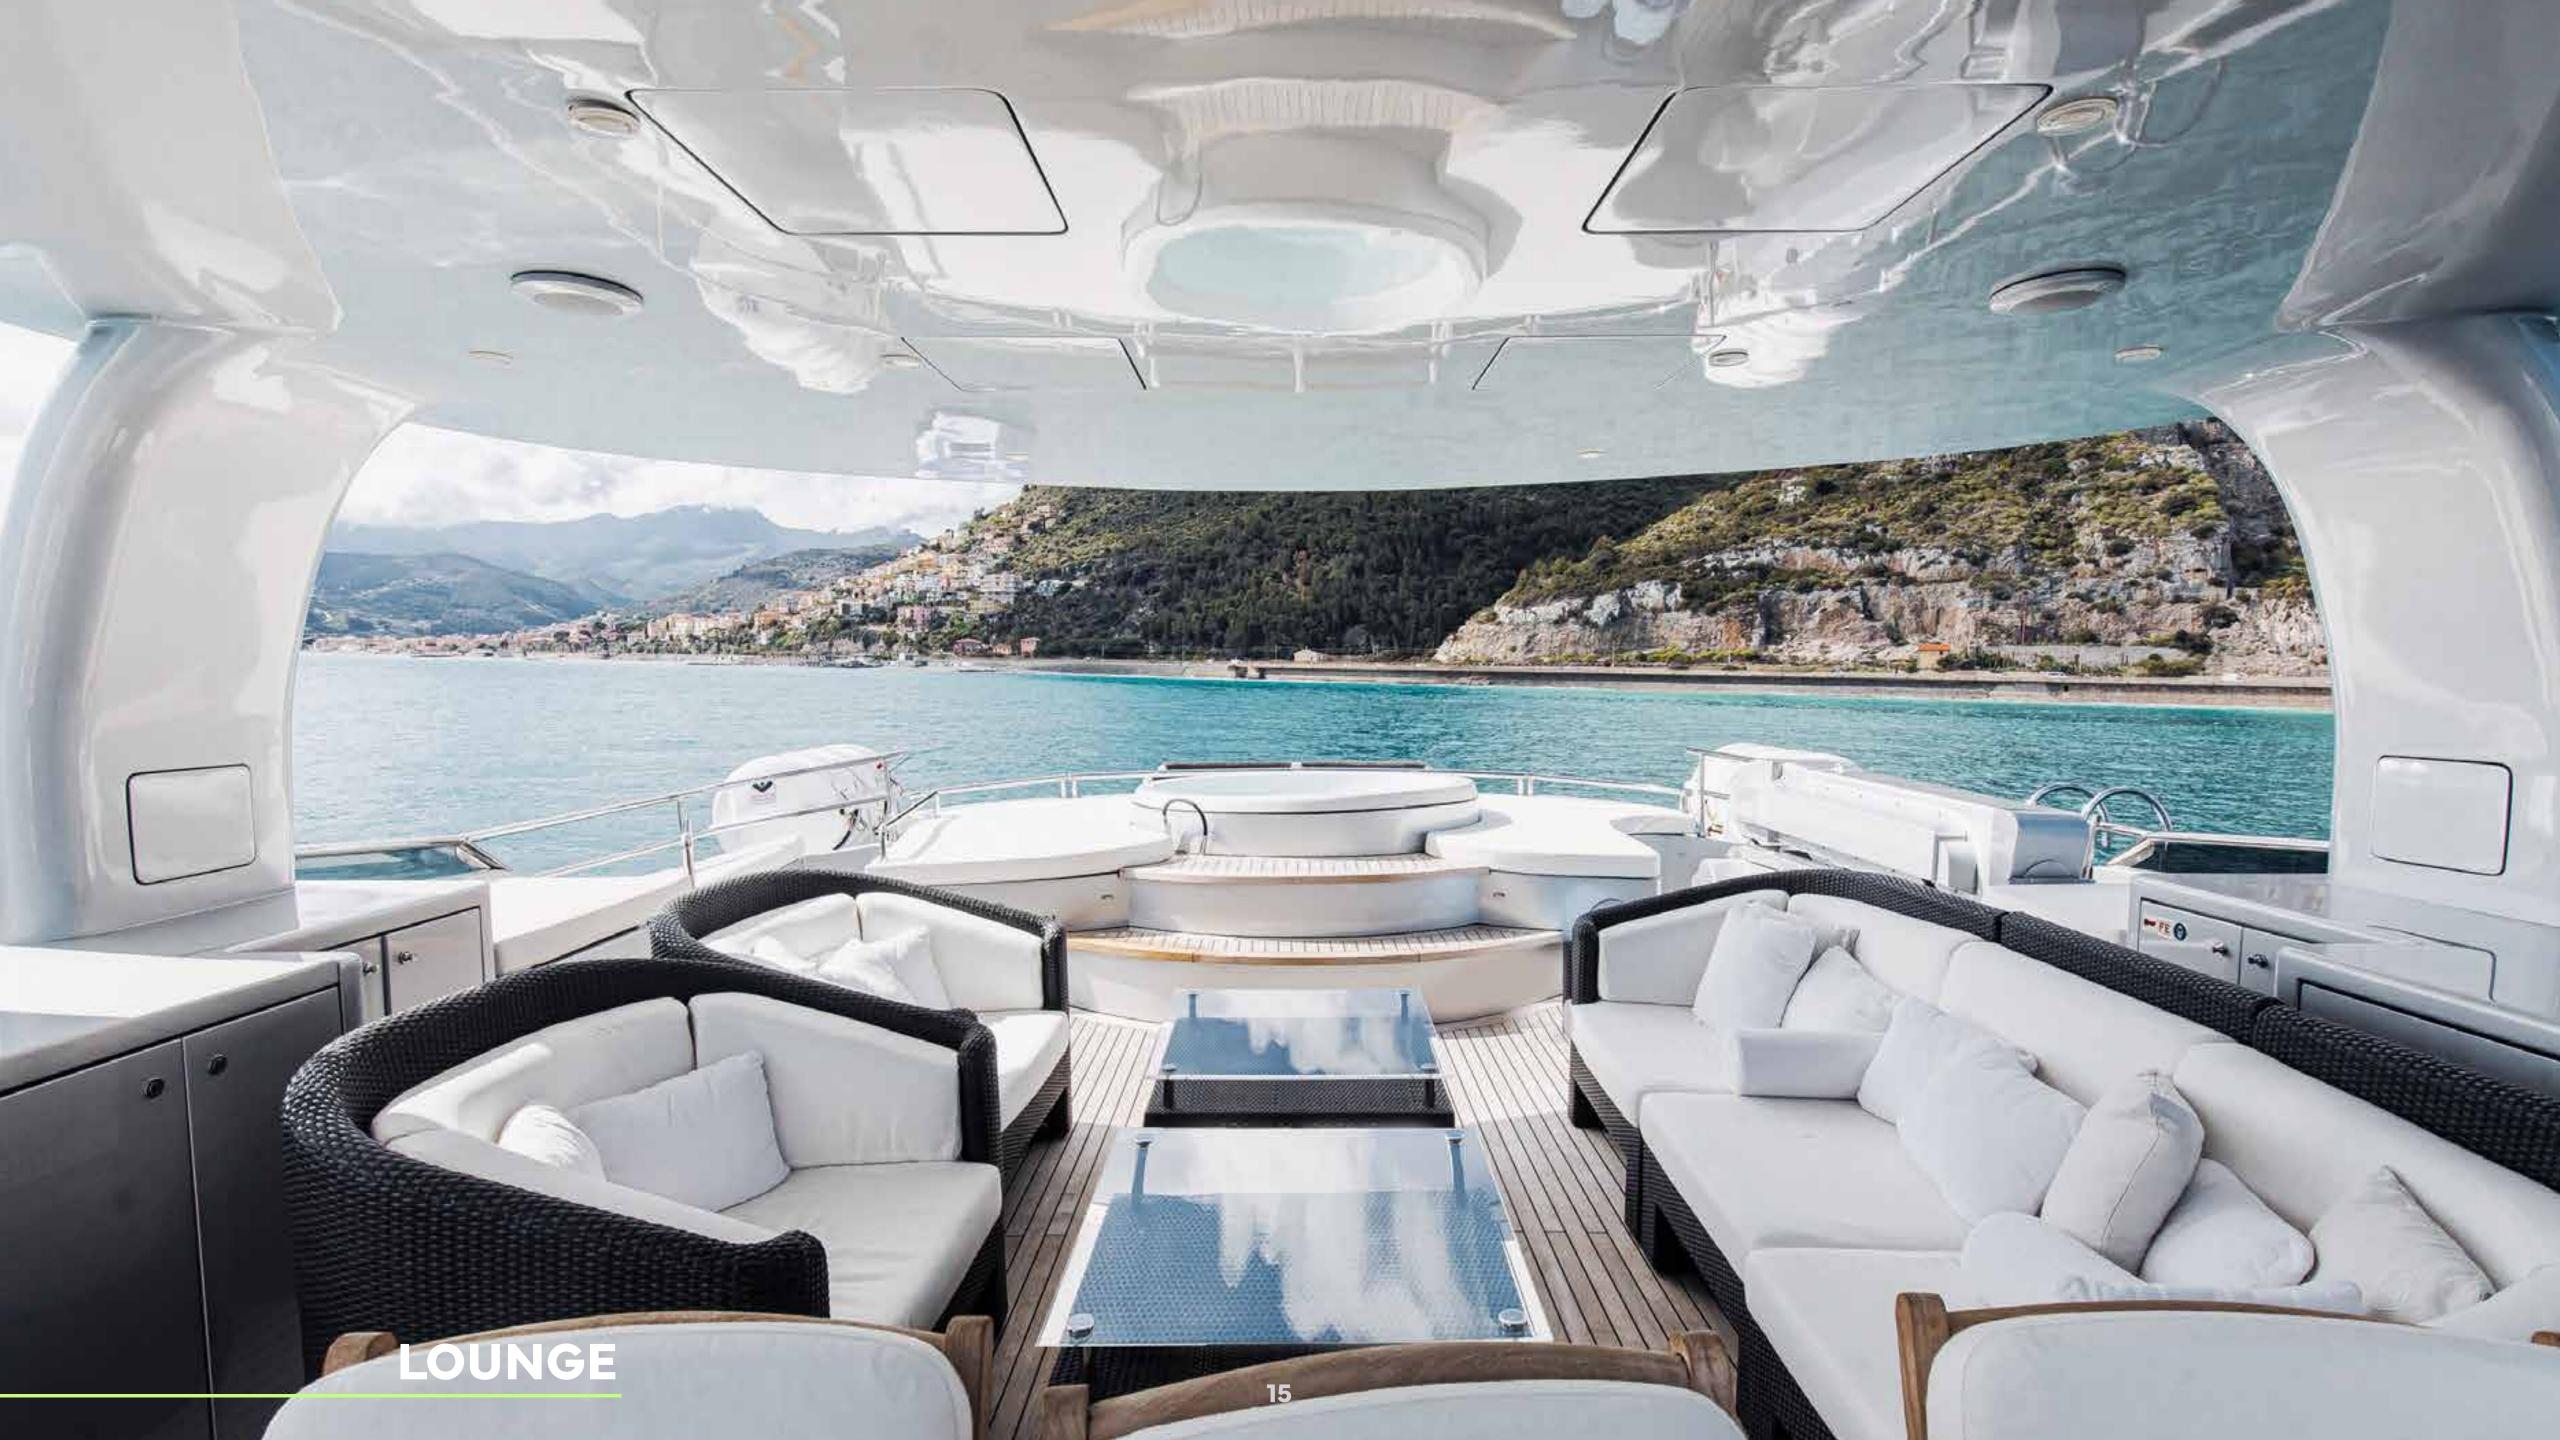

or 11 guests in fully equipped en-suite cabins

MAIN DECK

full-beam

WATER TOYS

Extensive selection including a floating island, paddle boards, and more

FLYBRIDGE

featuring a jacuzzi and generous seating for the ultimate outdoor living extravagance













Dive into excitement with jet skis and waterskis, while SEABOBs let you explore marine wonders. From wakeboards to floating islands, discover an array of water toys.

Transition effortlessly with the Tiger RIB for seamless land-to-sea travel.

XO OF THE SEAS invites you to celebrate every moment on the water with curated delights.



XO OF THE SEAS IS YOUR HUB FOR AQUATIC EXCITEMENT.



# EXHILARATING RIDE

Explore the thrill of the open water on wakeboard — precision and power for an exhilarating ride.



### FLY BRIDGE











### MAIN DECK











# WHAT'S ON THE BREAKFAST MENU?

Delight in a sumptuous morning spread crafted by the Chef aboard. With a variety ranging from fresh fruits to gourmet pastries, this breakfast menu ensures your day begins on a delicious note.







## READY FOR LUNCH?

Indulge in a culinary journey with a delightful midday spread. From tempting entrees to vibrant salads, this menu promises a diverse array of flavors, ensuring your daytime dining experience is a delightful affair.





## **DINNER**DELIGHTS?

From exquisite main courses to delectable desserts, the dinner menu promises a **symphony of flavors**, creating a memorable dining experience against the backdrop of the open sea.





















#### LOWER DECK

























# CHARACTERISTICS

NAME: XO OF