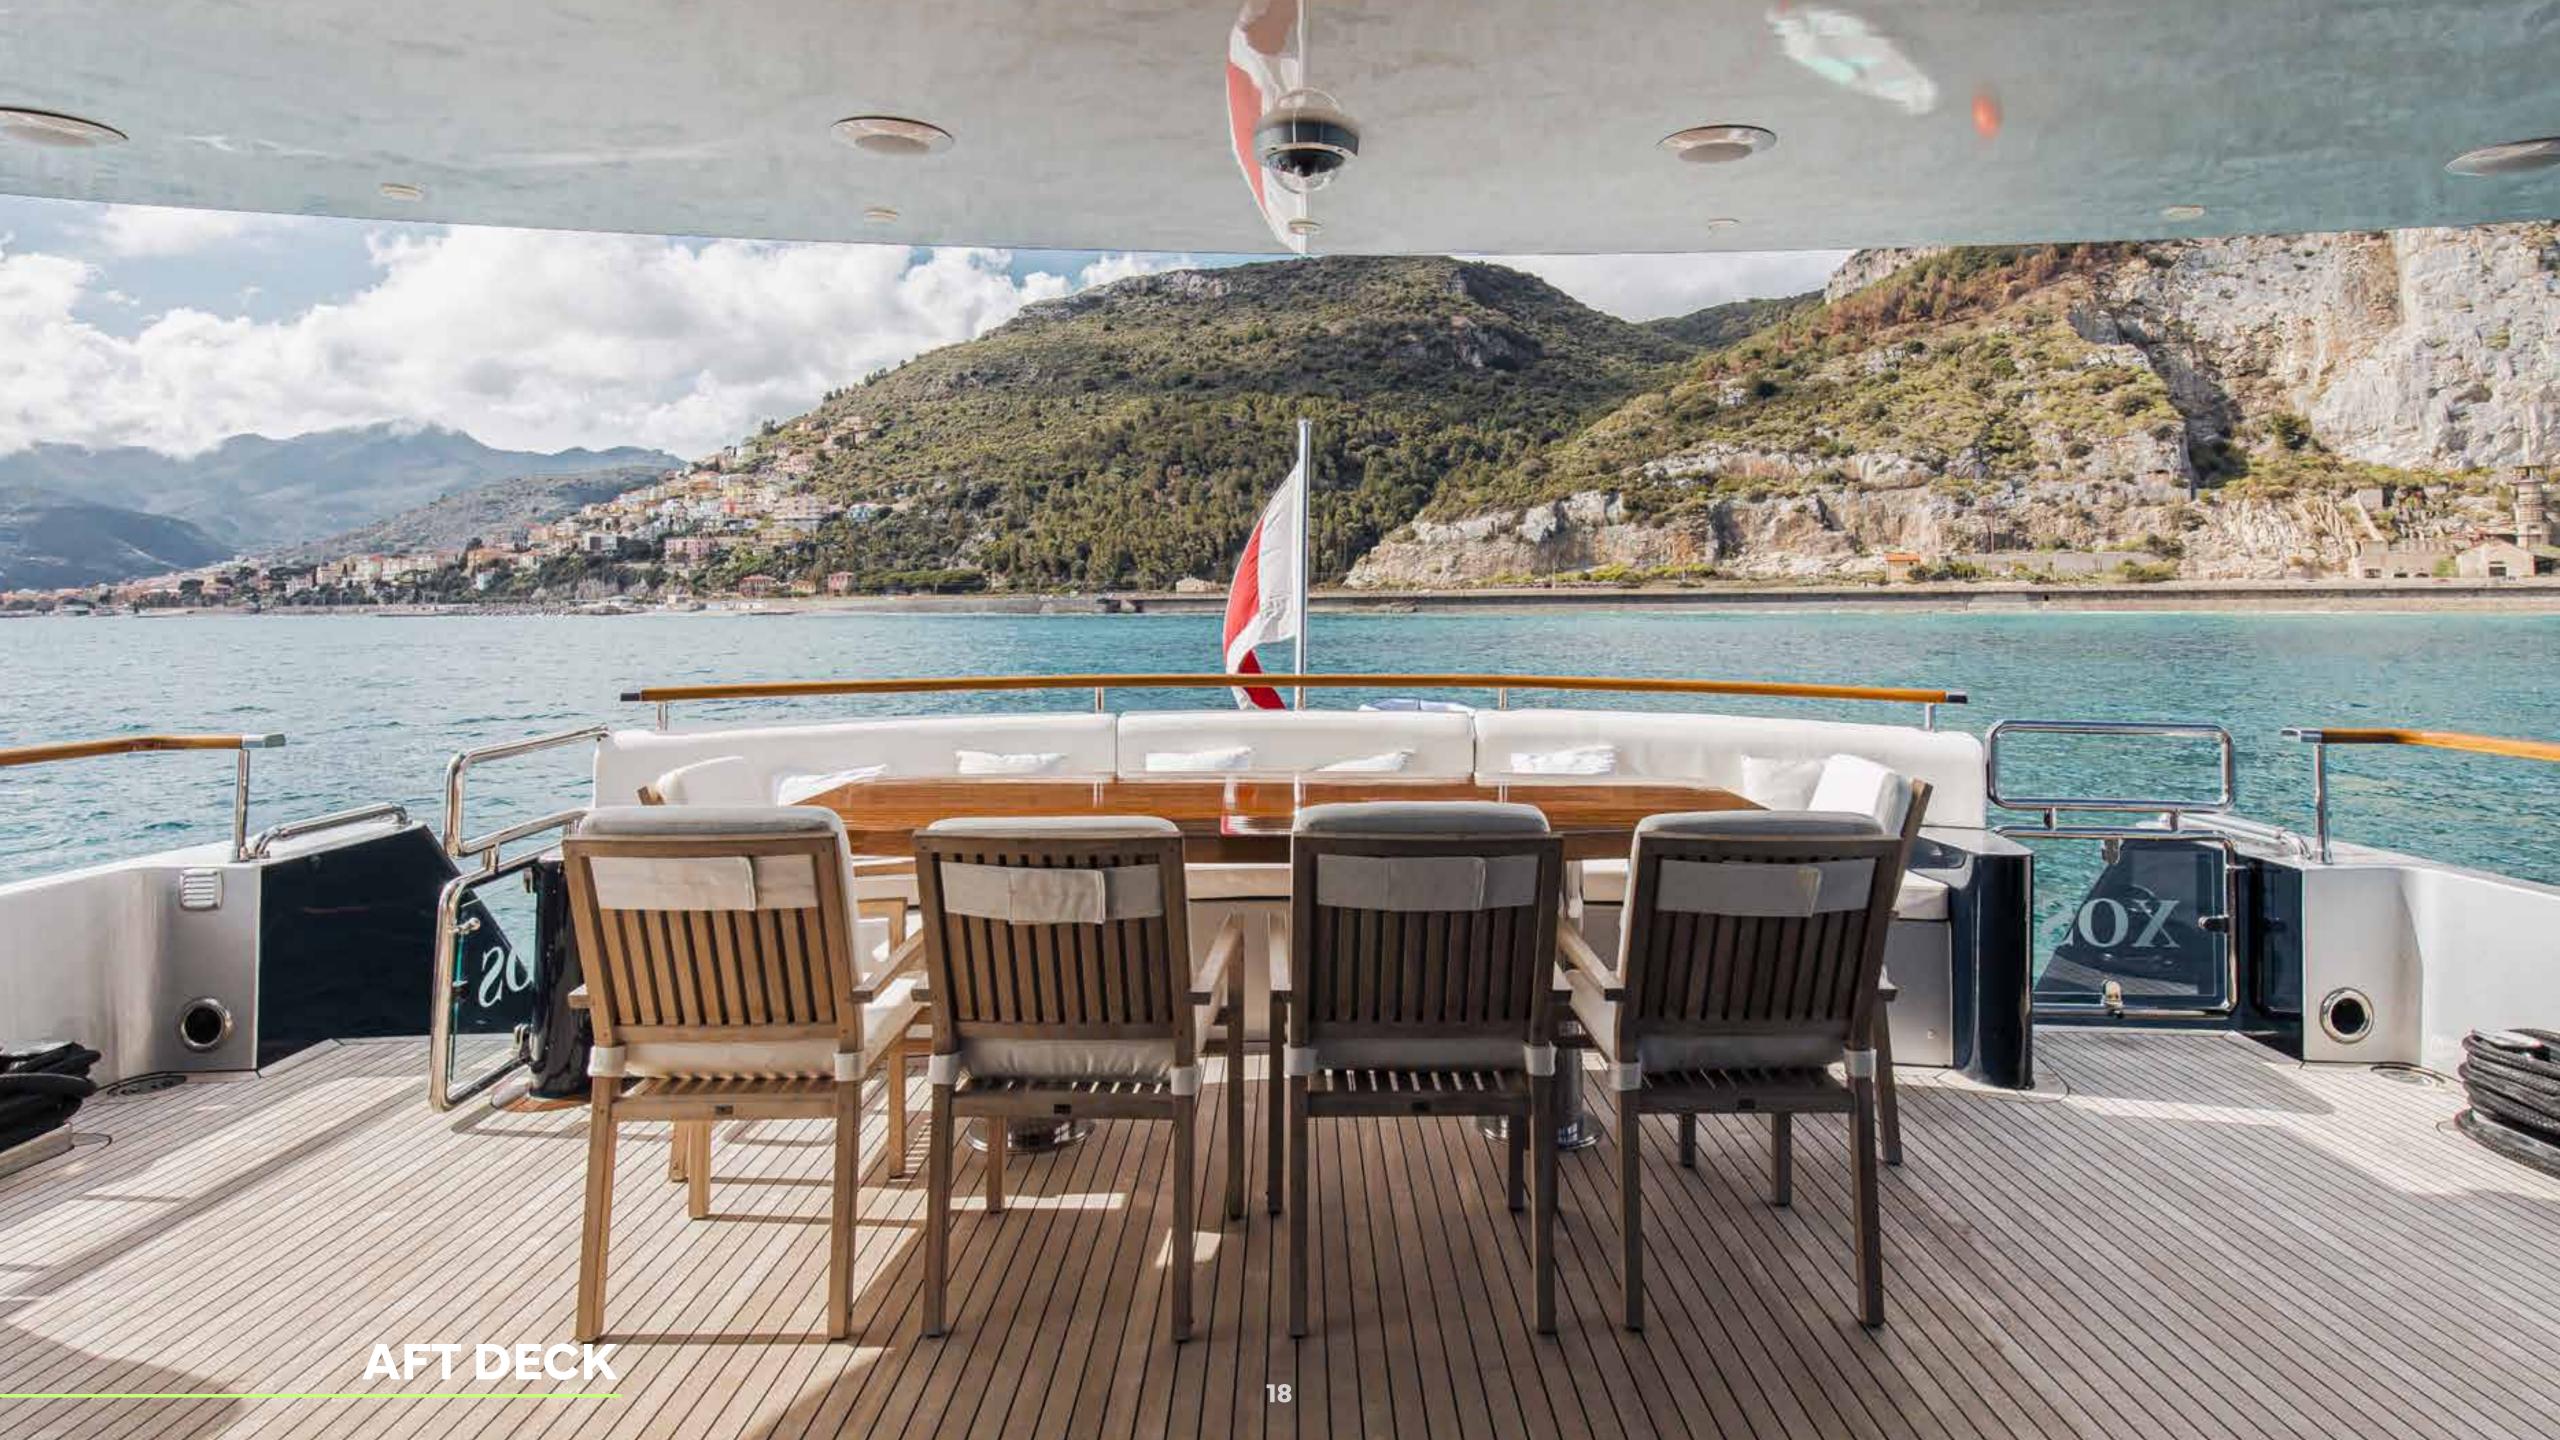

equipped en-suite cabins

MAIN DECK

full-beam

WATER TOYS

Extensive selection including a floating island, paddle boards, and more

FLYBRIDGE

featuring a jacuzzi and generous seating for the ultimate outdoor living extravagance













Dive into excitement with jet skis and waterskis, while SEABOBs let you explore marine wonders. From wakeboards to floating islands, discover an array of water toys.

Transition effortlessly with the Tiger RIB for seamless land-to-sea travel.

XO OF THE SEAS invites you to celebrate every moment on the water with curated delights.



XO OF THE SEAS IS YOUR HUB FOR AQUATIC EXCITEMENT.



# EXHILARATING RIDE

Explore the thrill of the open water on wakeboard — precision and power for an exhilarating ride.



### FLY BRIDGE











### MAIN DECK











# WHAT'S ON THE BREAKFAST MENU?

Delight in a sumptuous morning spread crafted by the Chef aboard. With a variety ranging from fresh fruits to gourmet pastries, this breakfast menu ensures your day begins on a delicious note.







## READY FOR LUNCH?

Indulge in a culinary journey with a delightful midday spread. From tempting entrees to vibrant salads, this menu promises a diverse array of flavors, ensuring your daytime dining experience is a delightful affair.





## **DINNER**DELIGHTS?

From exquisite main courses to delectable desserts, the dinner menu promises a **symphony of flavors**, creating a memorable dining experience against the backdrop of the open sea.





















#### LOWER DECK

























# CHARACTERISTICS

NAME: XO OF THE SEAS

BUILDER: U