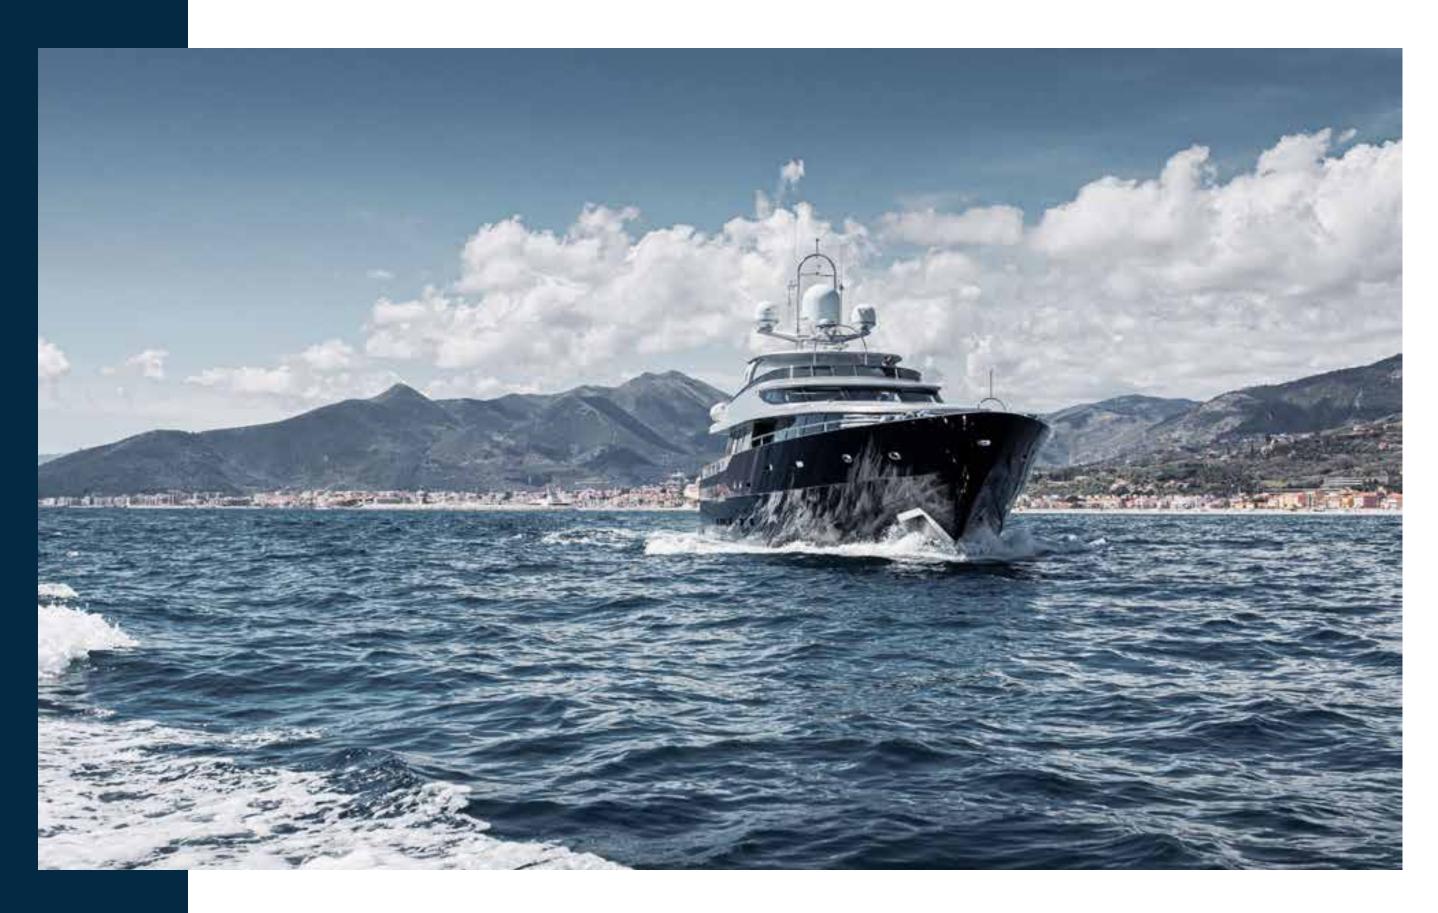

### KEY FEATURES

DESIGN

by Ed Dubois

225 GT

the elegant styling does not hint at her high volume 5 CABINS

for 11 guests in fully equipped en-suite cabins

MAIN DECK

full-beam

# CHARACTERISTICS

NAME: XO OF THE SEAS

BUILDER: USTAOGLU YACHTS

YEAR (REFIT YEARS): 2012 (2019)
FLAG: MALTA

HULL: STEEL EXTERIOR DESIGNER: DUBOIS

BUILDER: USTAOGLU YACHTS

CRUISING SPEED: 10 KNOTS MAX SPEED: 14 KNOTS