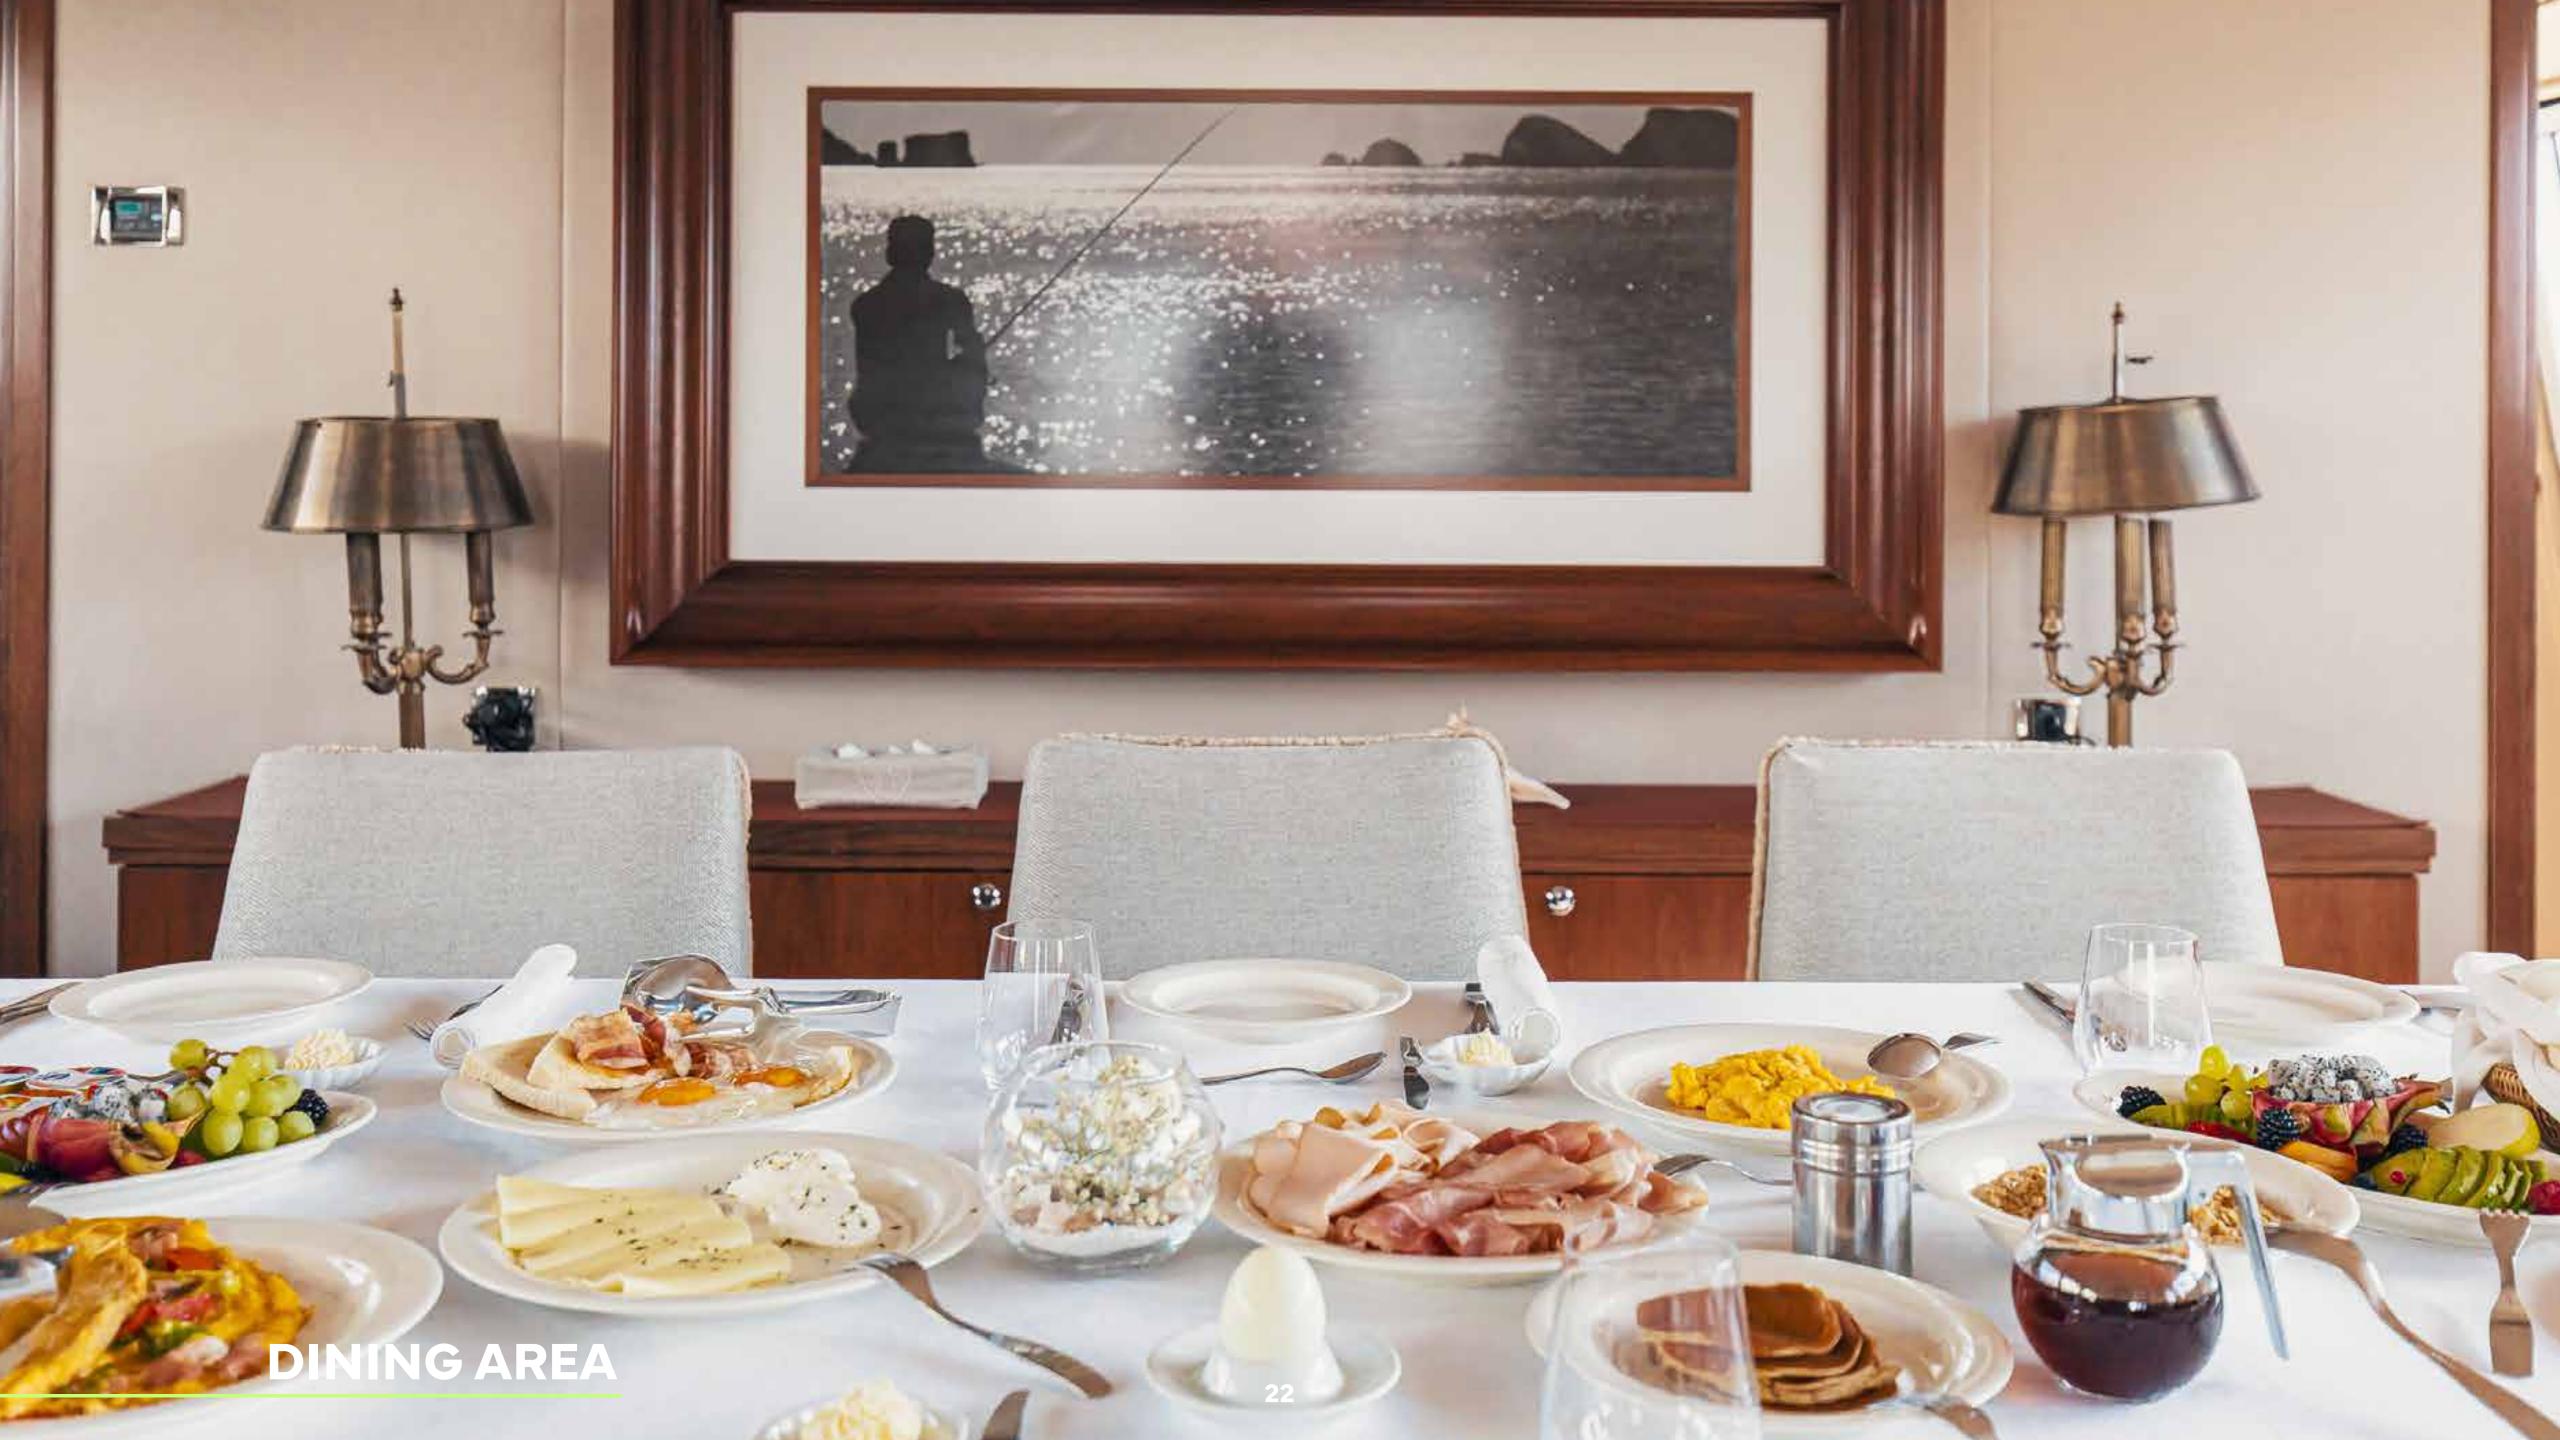

# WHAT'S ON THE BREAKFAST MENU?

Delight in a sumptuous morning spread crafted by the Chef aboard. With a variety ranging from fresh fruits to gourmet pastries, this breakfast menu ensures your day begins on a delicious note.

## READY FOR LUNCH?

Indulge in a culinary journey with a delightful midday spread. From tempting entrees to vibrant salads, this menu promises a diverse array of flavors, ensuring your daytime dining experience is a delightful affair.