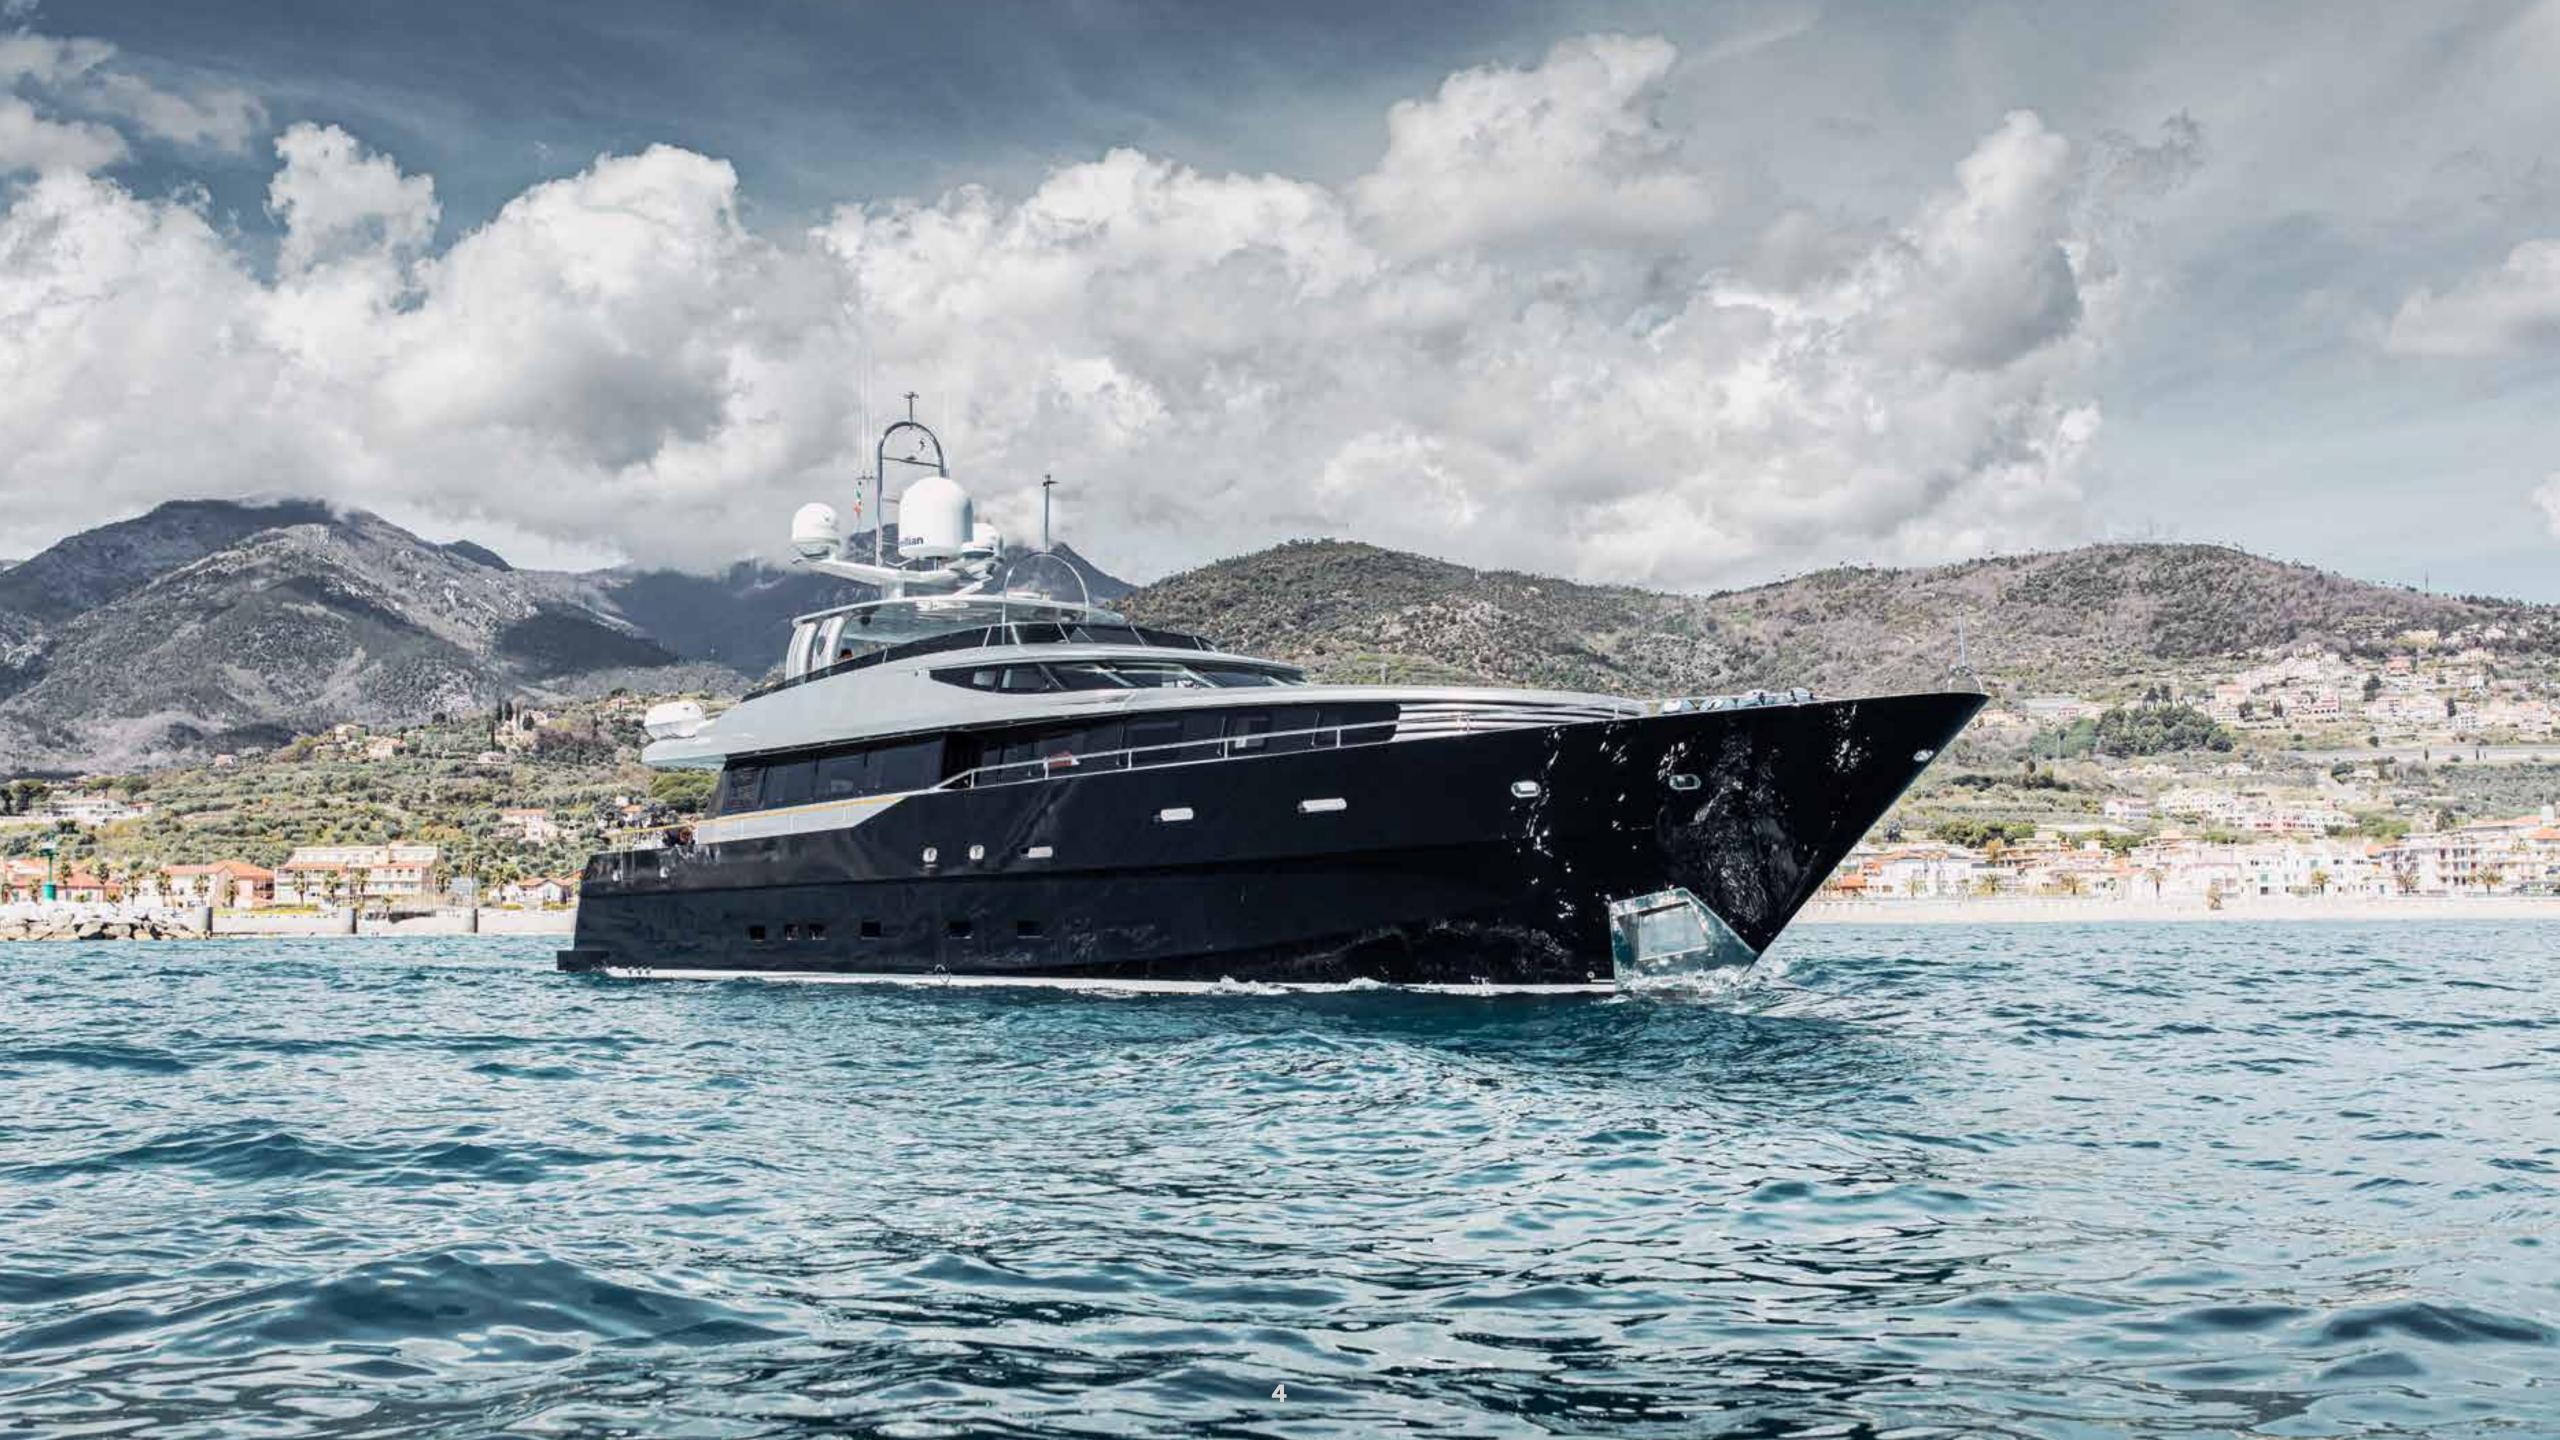

# CHARACTERISTICS

NAME: XO OF THE SEAS

BUILDER: USTAOGLU YACHTS

YEAR (REFIT YEARS): 2012 (2019)
FLAG: MALTA

HULL: STEEL EXTERIOR DESIGNER: DUBOIS

BUILDER: USTAOGLU YACHTS

CRUISING SPEED: 10 KNOTS MAX SPEED: 14 KNOTS

# **DIMENSIONS**

LENGTH O.A:32,09 M (107 FT 9")BEAM:7,60 M (24 FT 9")DRAFT:2,23 M (7 FT 8")

**GROSS TONNAGE:** 225