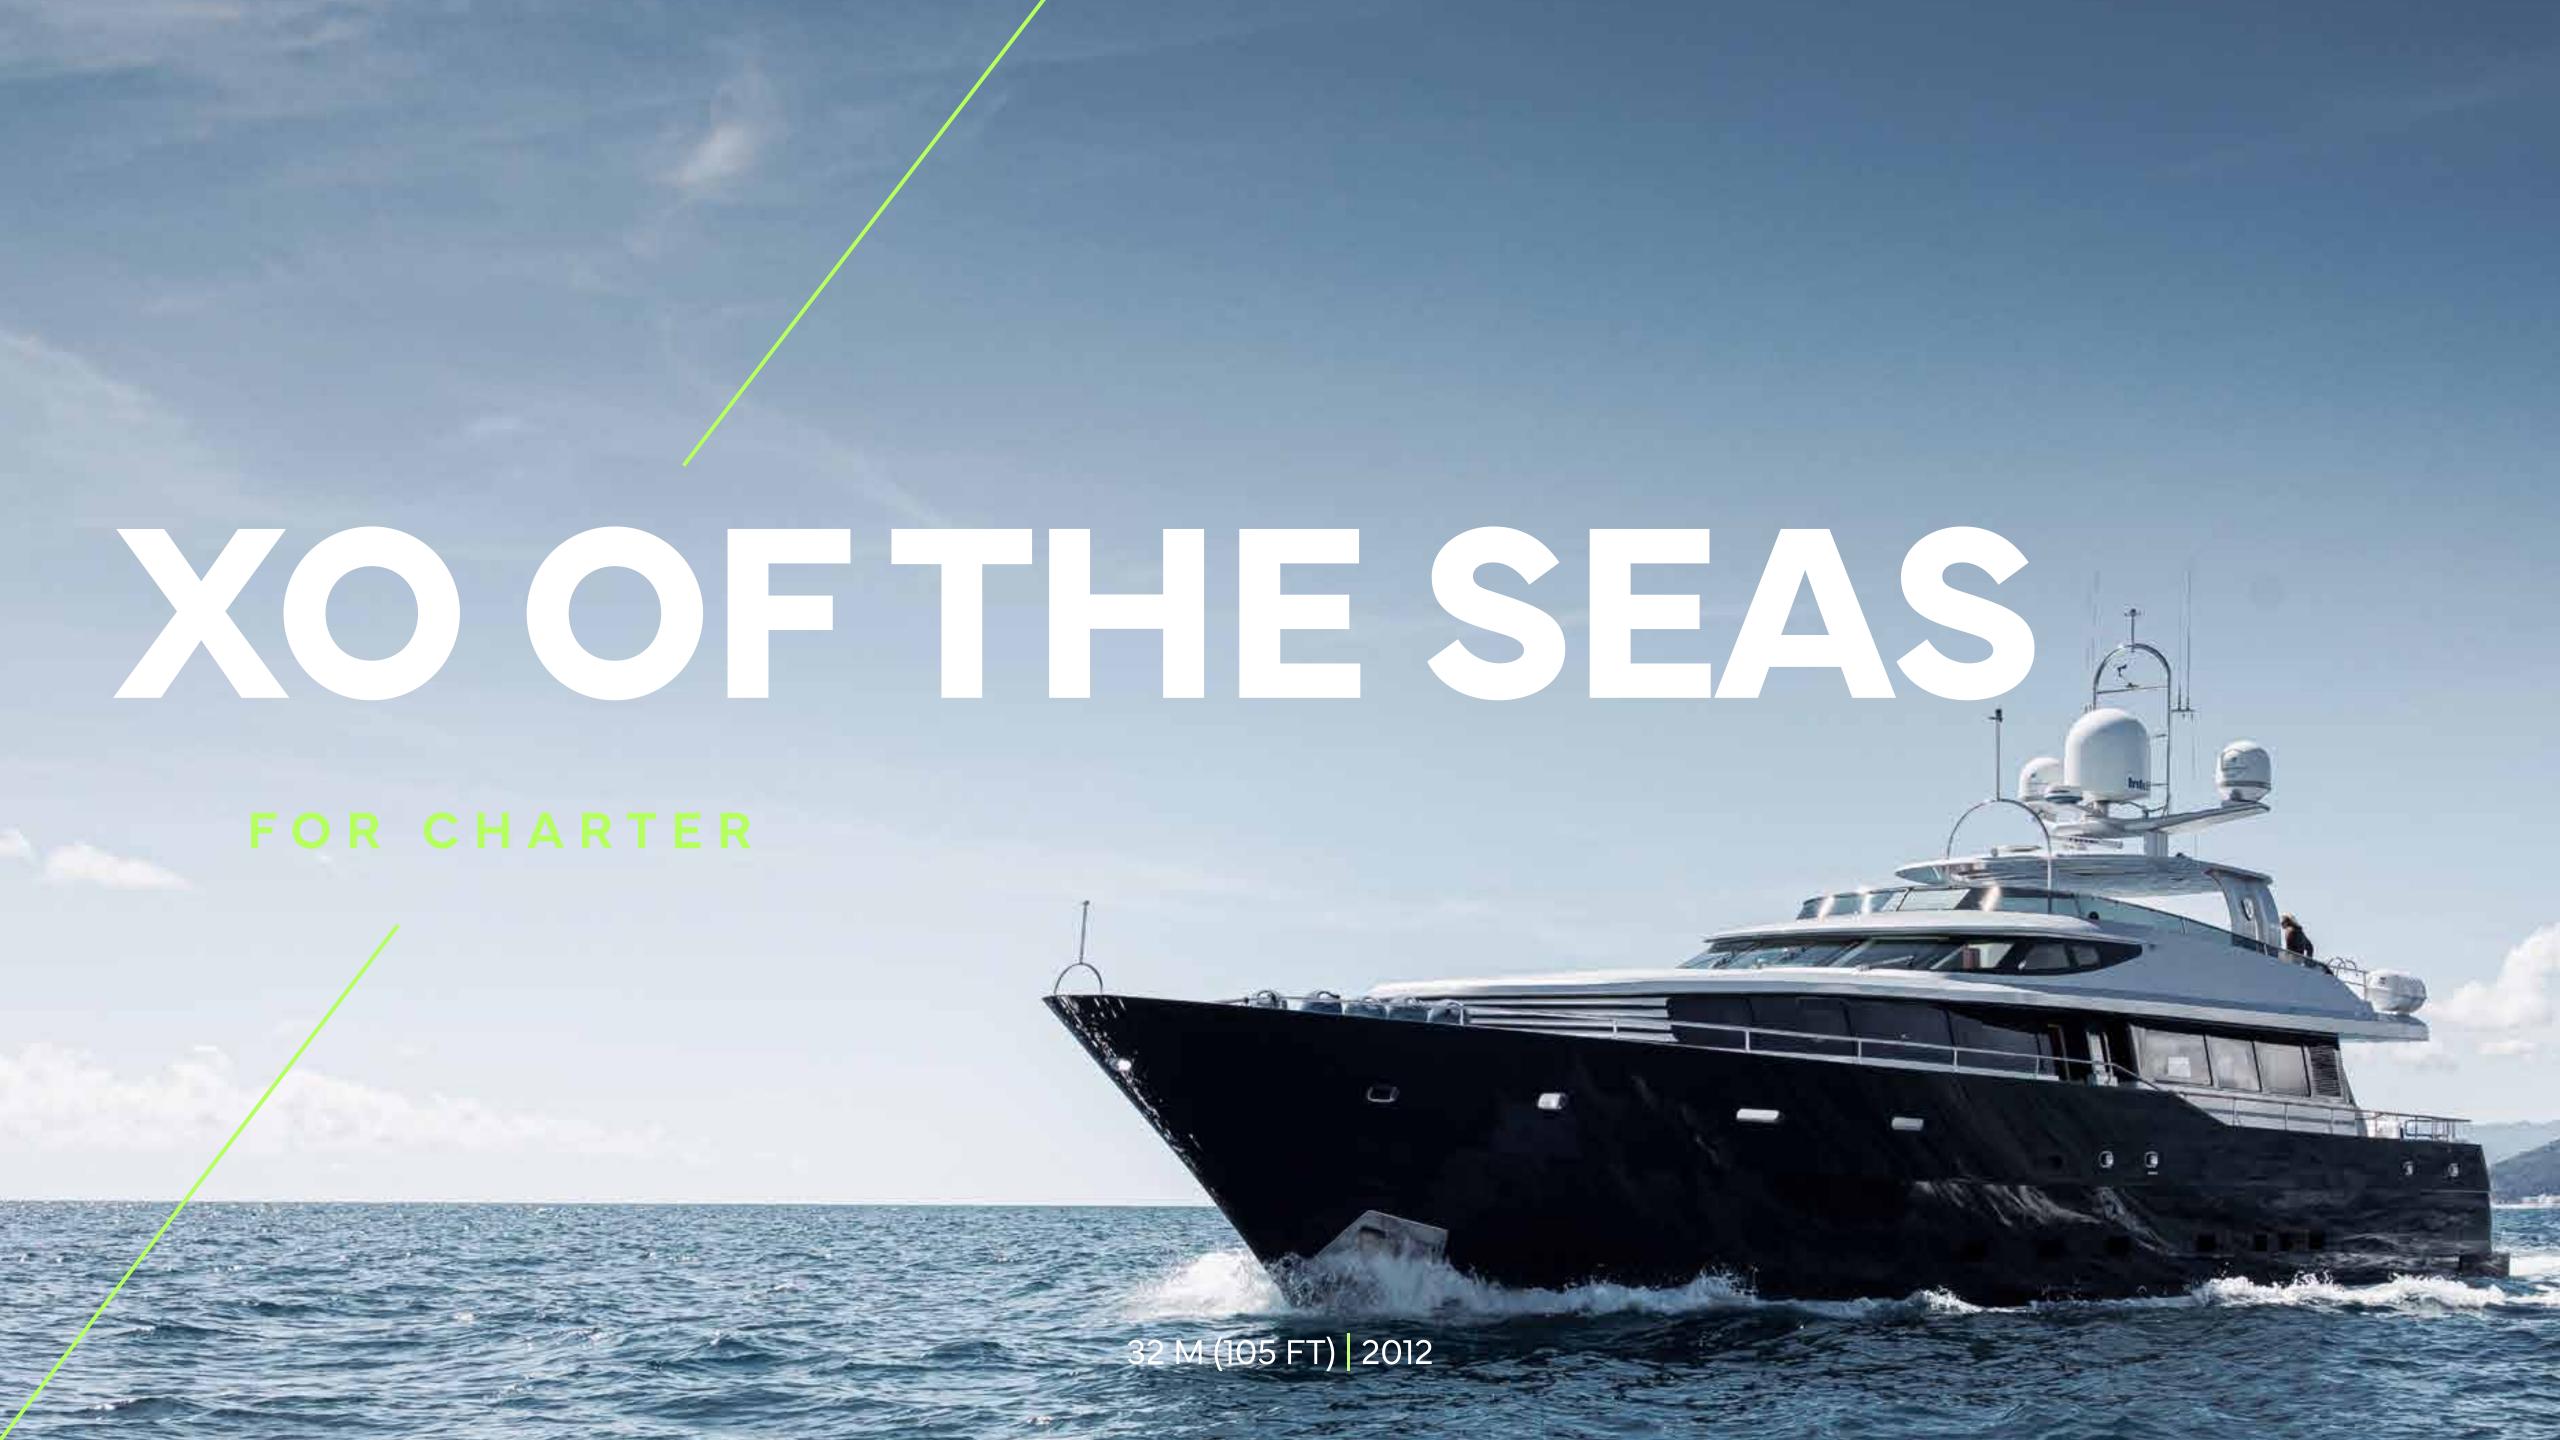

# CHARACTERISTICS

NAME: XO OF THE SEAS

BUILDER: USTAOGLU YACHTS

YEAR (REFIT YEARS): 2012 (2019)
FLAG: MALTA

HULL: STEEL EXTERIOR DESIGNER: DUBOIS

BUILDER: USTAOGLU YACHTS

CRUISING SPEED: 10 KNOTS MAX SPEED: 14 KNOTS

# **DIMENSIONS**

LENGTH O.A:32,09 M (107 FT 9")BEAM:7,60 M (24 FT 9")DRAFT:2,23 M (7 FT 8")

**GROSS TONNAGE:** 225