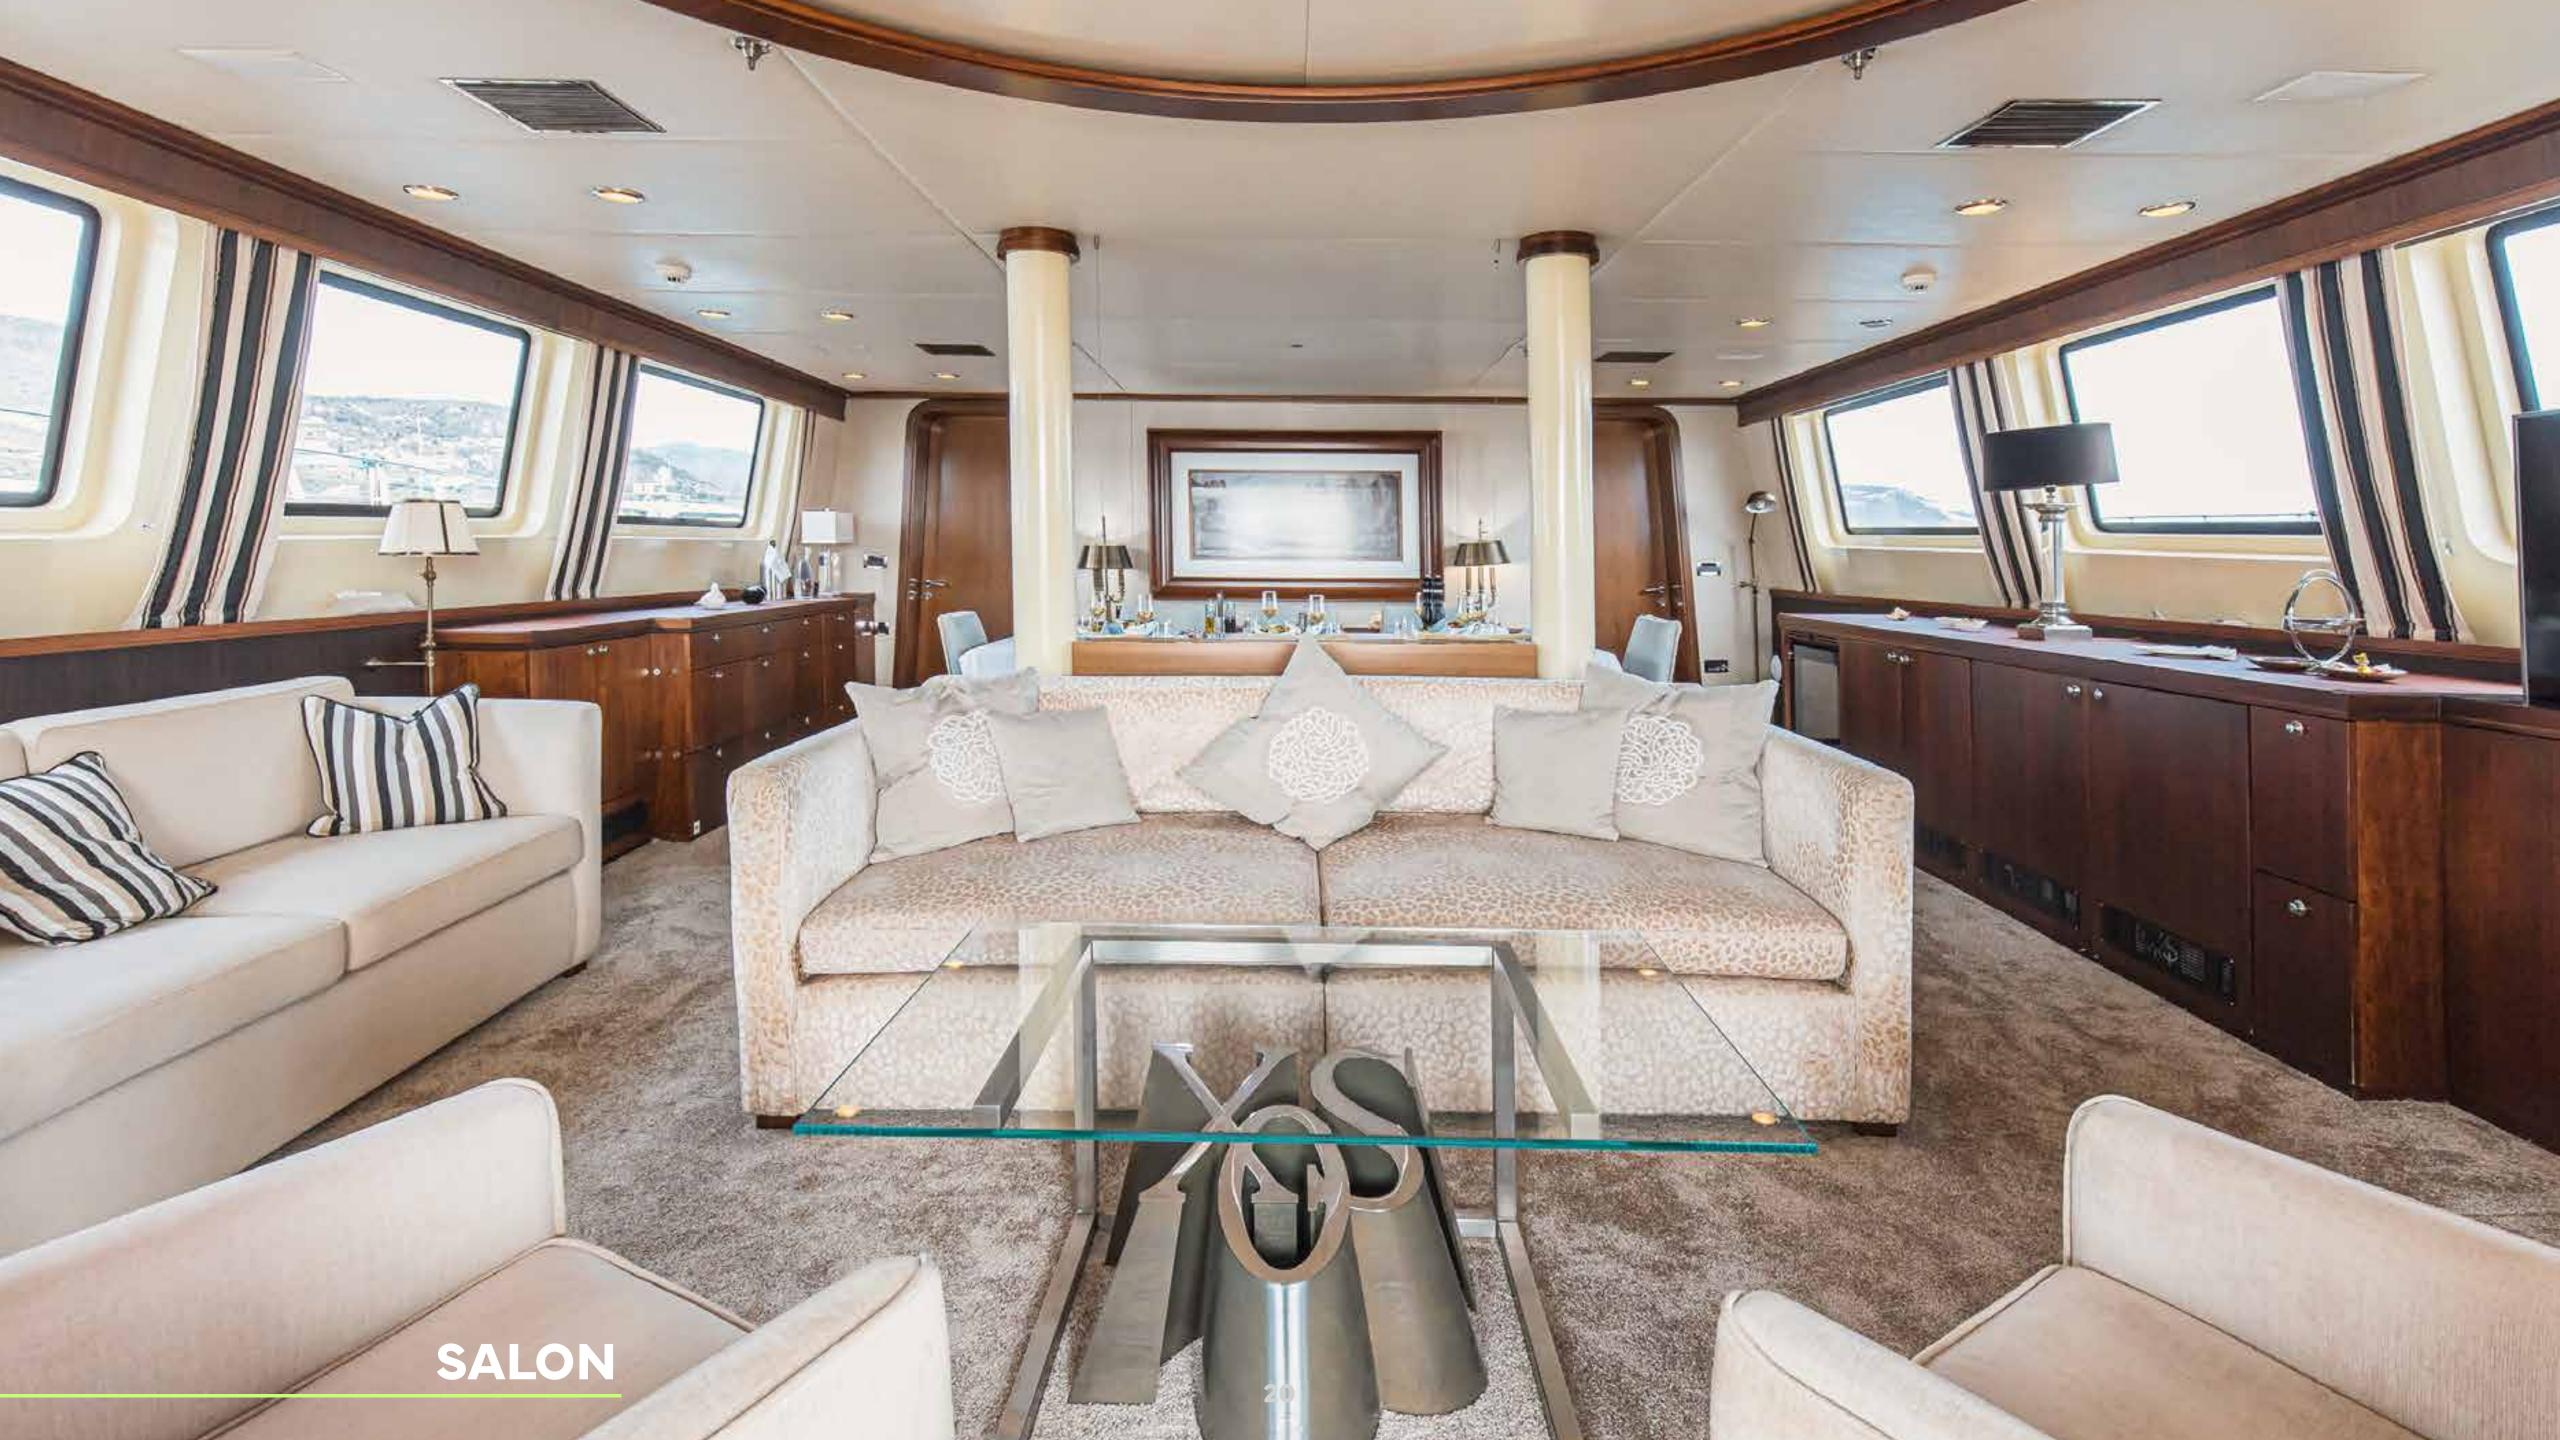

ipped en-suite cabins

MAIN DECK

full-beam

WATER TOYS

Extensive selection including a floating island, paddle boards, and more

FLYBRIDGE

featuring a jacuzzi and generous seating for the ultimate outdoor living extravagance













Dive into excitement with jet skis and waterskis, while SEABOBs let you explore marine wonders. From wakeboards to floating islands, discover an array of water toys.

Transition effortlessly with the Tiger RIB for seamless land-to-sea travel.

XO OF THE SEAS invites you to celebrate every moment on the water with curated delights.



XO OF THE SEAS IS YOUR HUB FOR AQUATIC EXCITEMENT.



# EXHILARATING RIDE

Explore the thrill of the open water on wakeboard — precision and power for an exhilarating ride.



### FLY BRIDGE











### MAIN DECK











# WHAT'S ON THE BREAKFAST MENU?

Delight in a sumptuous morning spread crafted by the Chef aboard. With a variety ranging from fresh fruits to gourmet pastries, this breakfast menu ensures your day begins on a delicious note.







## READY FOR LUNCH?

Indulge in a culinary journey with a delightful midday spread. From tempting entrees to vibrant salads, this menu promises a diverse array of flavors, ensuring your daytime dining experience is a delightful affair.





## **DINNER**DELIGHTS?

From exquisite main courses to delectable desserts, the dinner menu promises a **symphony of flavors**, creating a memorable dining experience against the backdrop of the open sea.





















#### LOWER DECK

























# CHARACTERISTICS

NAME: XO OF THE SEAS

BUILDER: USTAO