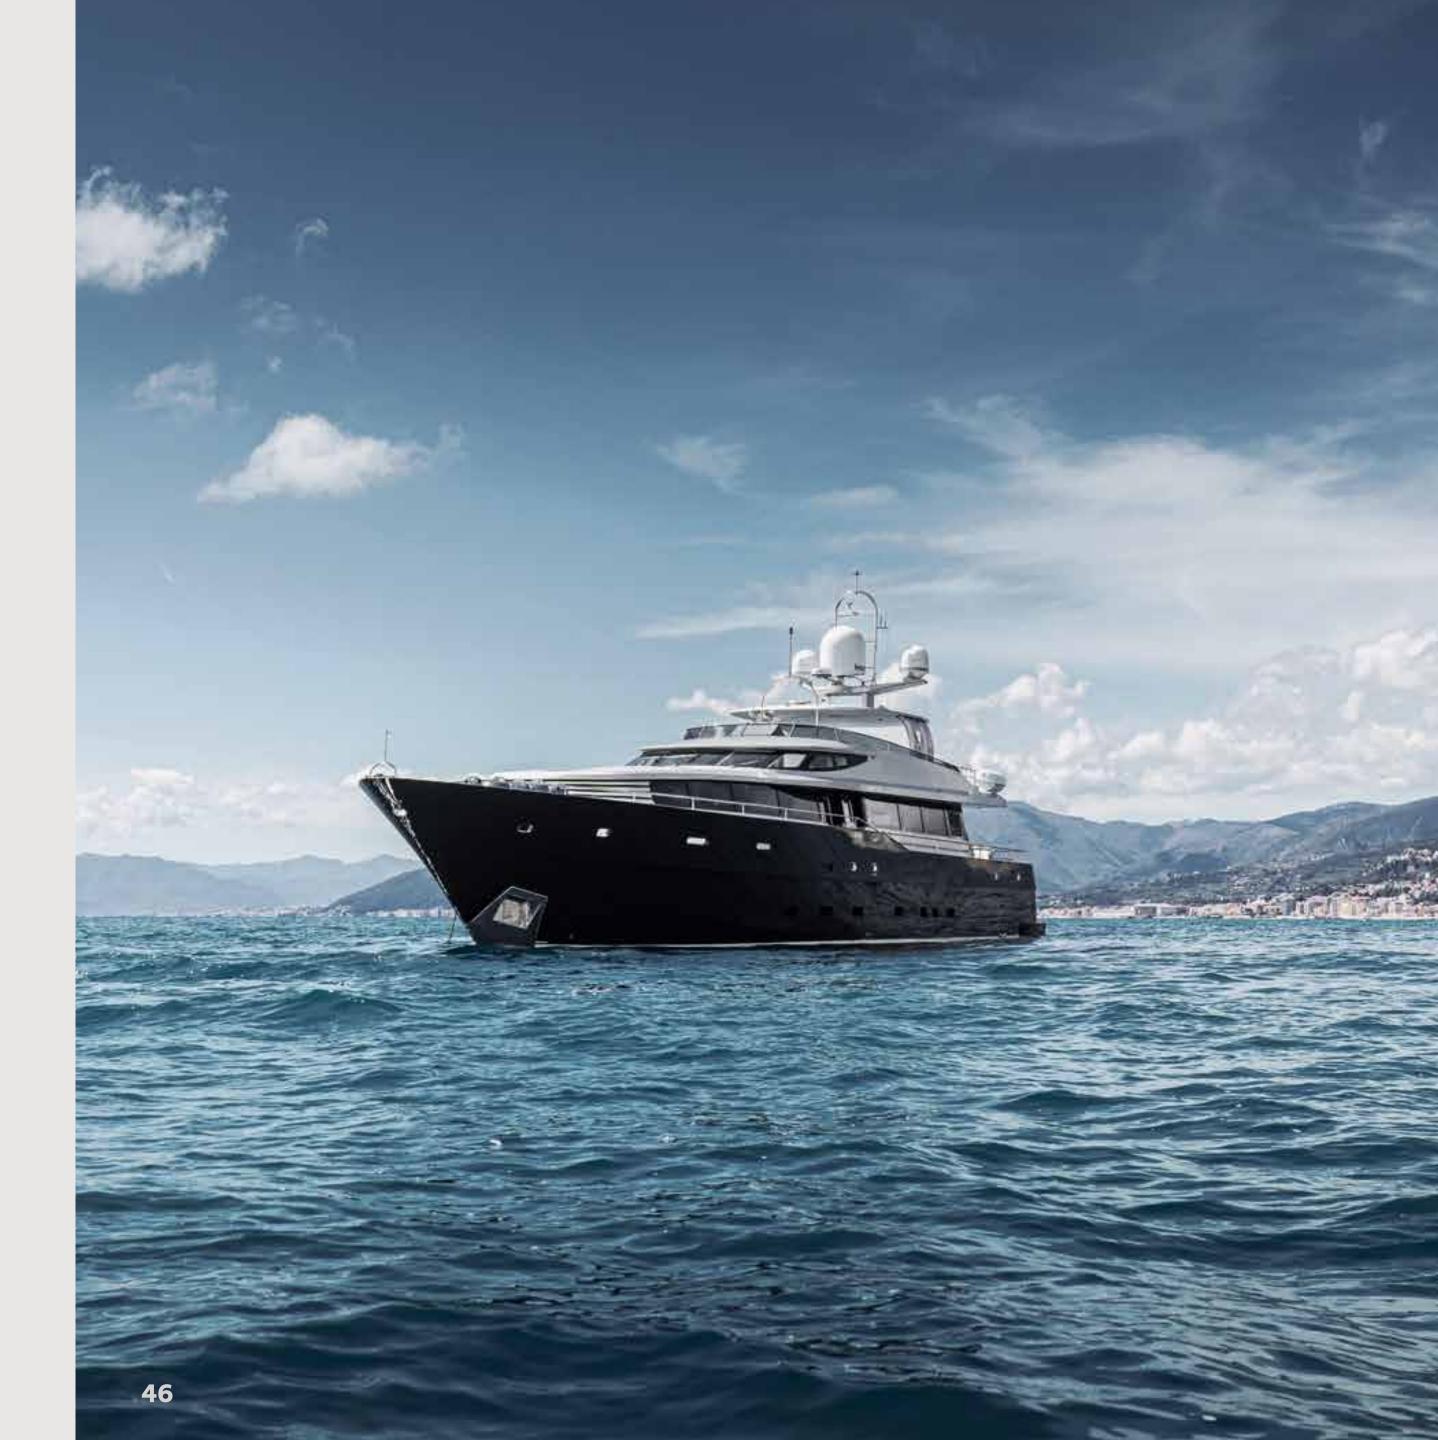

### KEY FEATURES

DESIGN

by Ed Dubois

225 GT

the elegant styling does not hint at her high volume 5 CABINS

for 11 guests in fully equipped en-suite cabins

MAIN DECK

full-beam

# CHARACTERISTICS

NAME: XO OF THE SEAS

BUILDER: USTAOGLU YACHTS

YEAR (REFIT YEARS): 2012 (2019)
FLAG: MALTA

HULL: STEEL EXTERIOR DESIGNER: DUBOIS

BUILDER: USTAOGLU YACHTS

CRUISING SPEED: 10 KNOTS MAX SPEED: 14 KNOTS

# **DIMENSIONS**

LENGTH O.A:32,09 M (107 FT 9")BEAM:7,60 M (24 FT 9")DRAFT:2,23 M (7 FT 8")

**GROSS TONNAGE:** 225