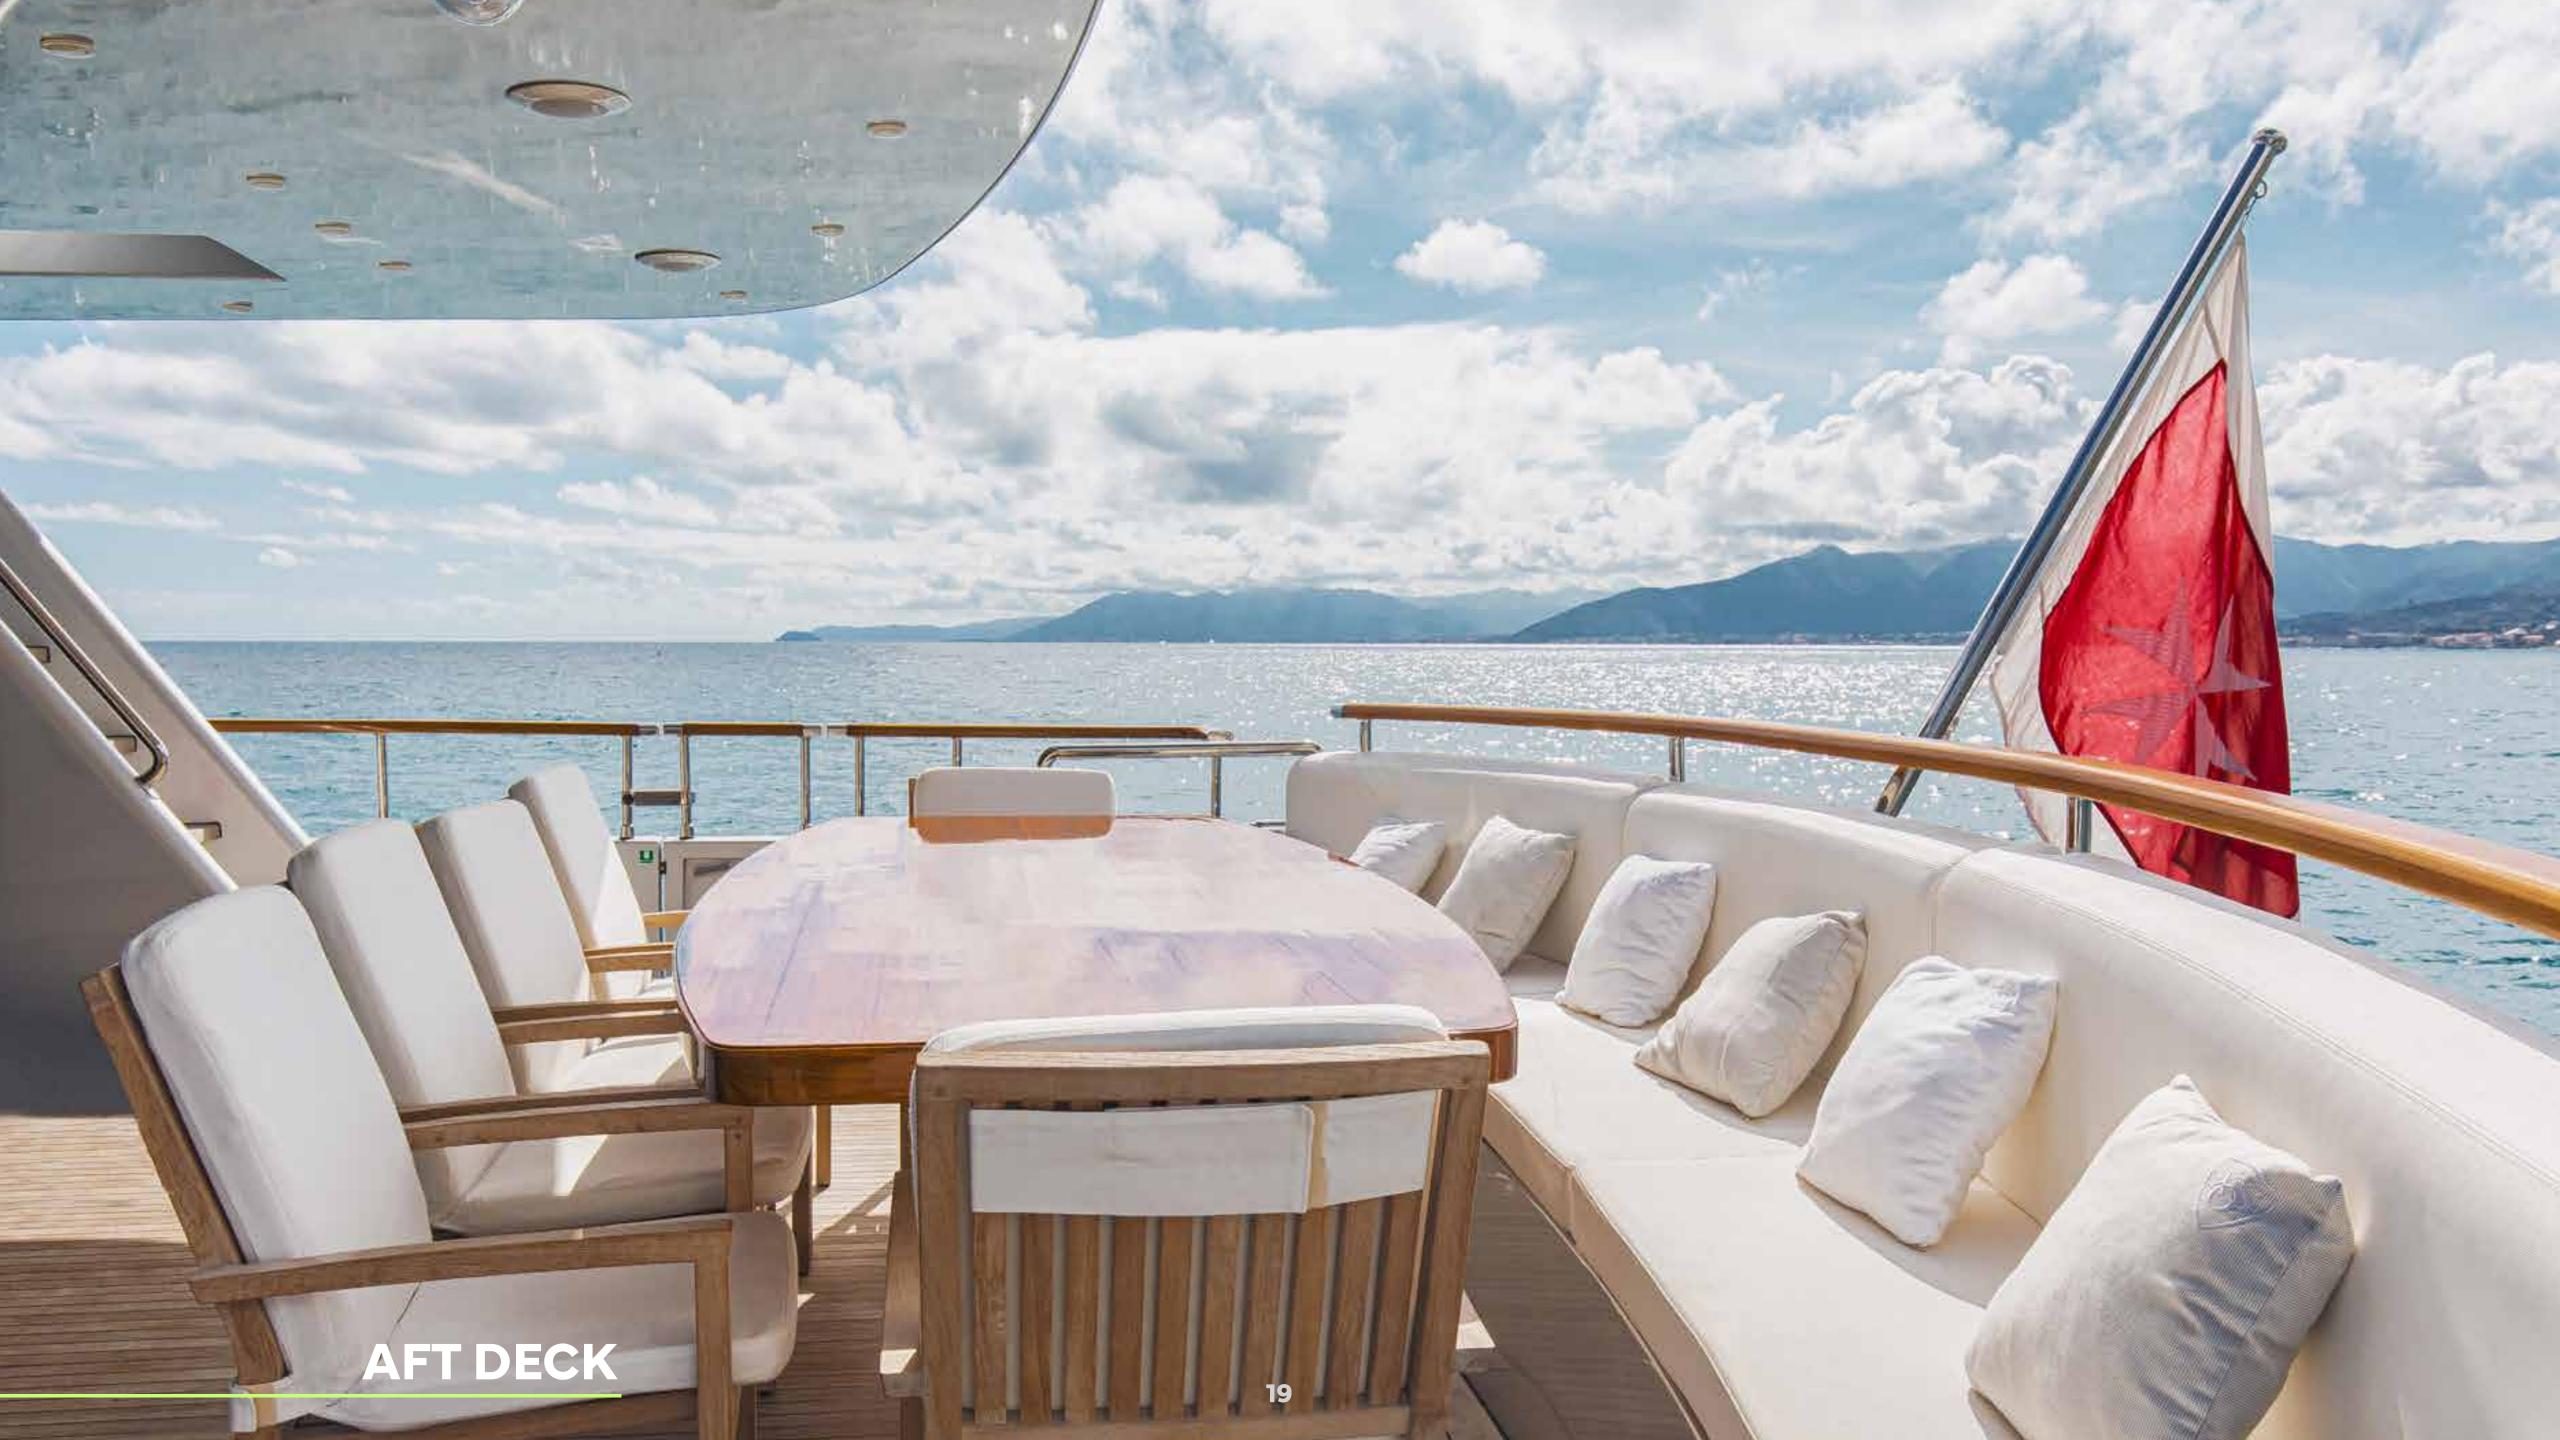

quipped en-suite cabins

MAIN DECK

full-beam

WATER TOYS

Extensive selection including a floating island, paddle boards, and more

FLYBRIDGE

featuring a jacuzzi and generous seating for the ultimate outdoor living extravagance













Dive into excitement with jet skis and waterskis, while SEABOBs let you explore marine wonders. From wakeboards to floating islands, discover an array of water toys.

Transition effortlessly with the Tiger RIB for seamless land-to-sea travel.

XO OF THE SEAS invites you to celebrate every moment on the water with curated delights.



XO OF THE SEAS IS YOUR HUB FOR AQUATIC EXCITEMENT.



# EXHILARATING RIDE

Explore the thrill of the open water on wakeboard — precision and power for an exhilarating ride.



### FLY BRIDGE











### MAIN DECK











# WHAT'S ON THE BREAKFAST MENU?

Delight in a sumptuous morning spread crafted by the Chef aboard. With a variety ranging from fresh fruits to gourmet pastries, this breakfast menu ensures your day begins on a delicious note.







## READY FOR LUNCH?

Indulge in a culinary journey with a delightful midday spread. From tempting entrees to vibrant salads, this menu promises a diverse array of flavors, ensuring your daytime dining experience is a delightful affair.





## **DINNER**DELIGHTS?

From exquisite main courses to delectable desserts, the dinner menu promises a **symphony of flavors**, creating a memorable dining experience against the backdrop of the open sea.





















#### LOWER DECK

























# CHARACTERISTICS

NAME: XO OF THE SEAS

BUILDER: UST