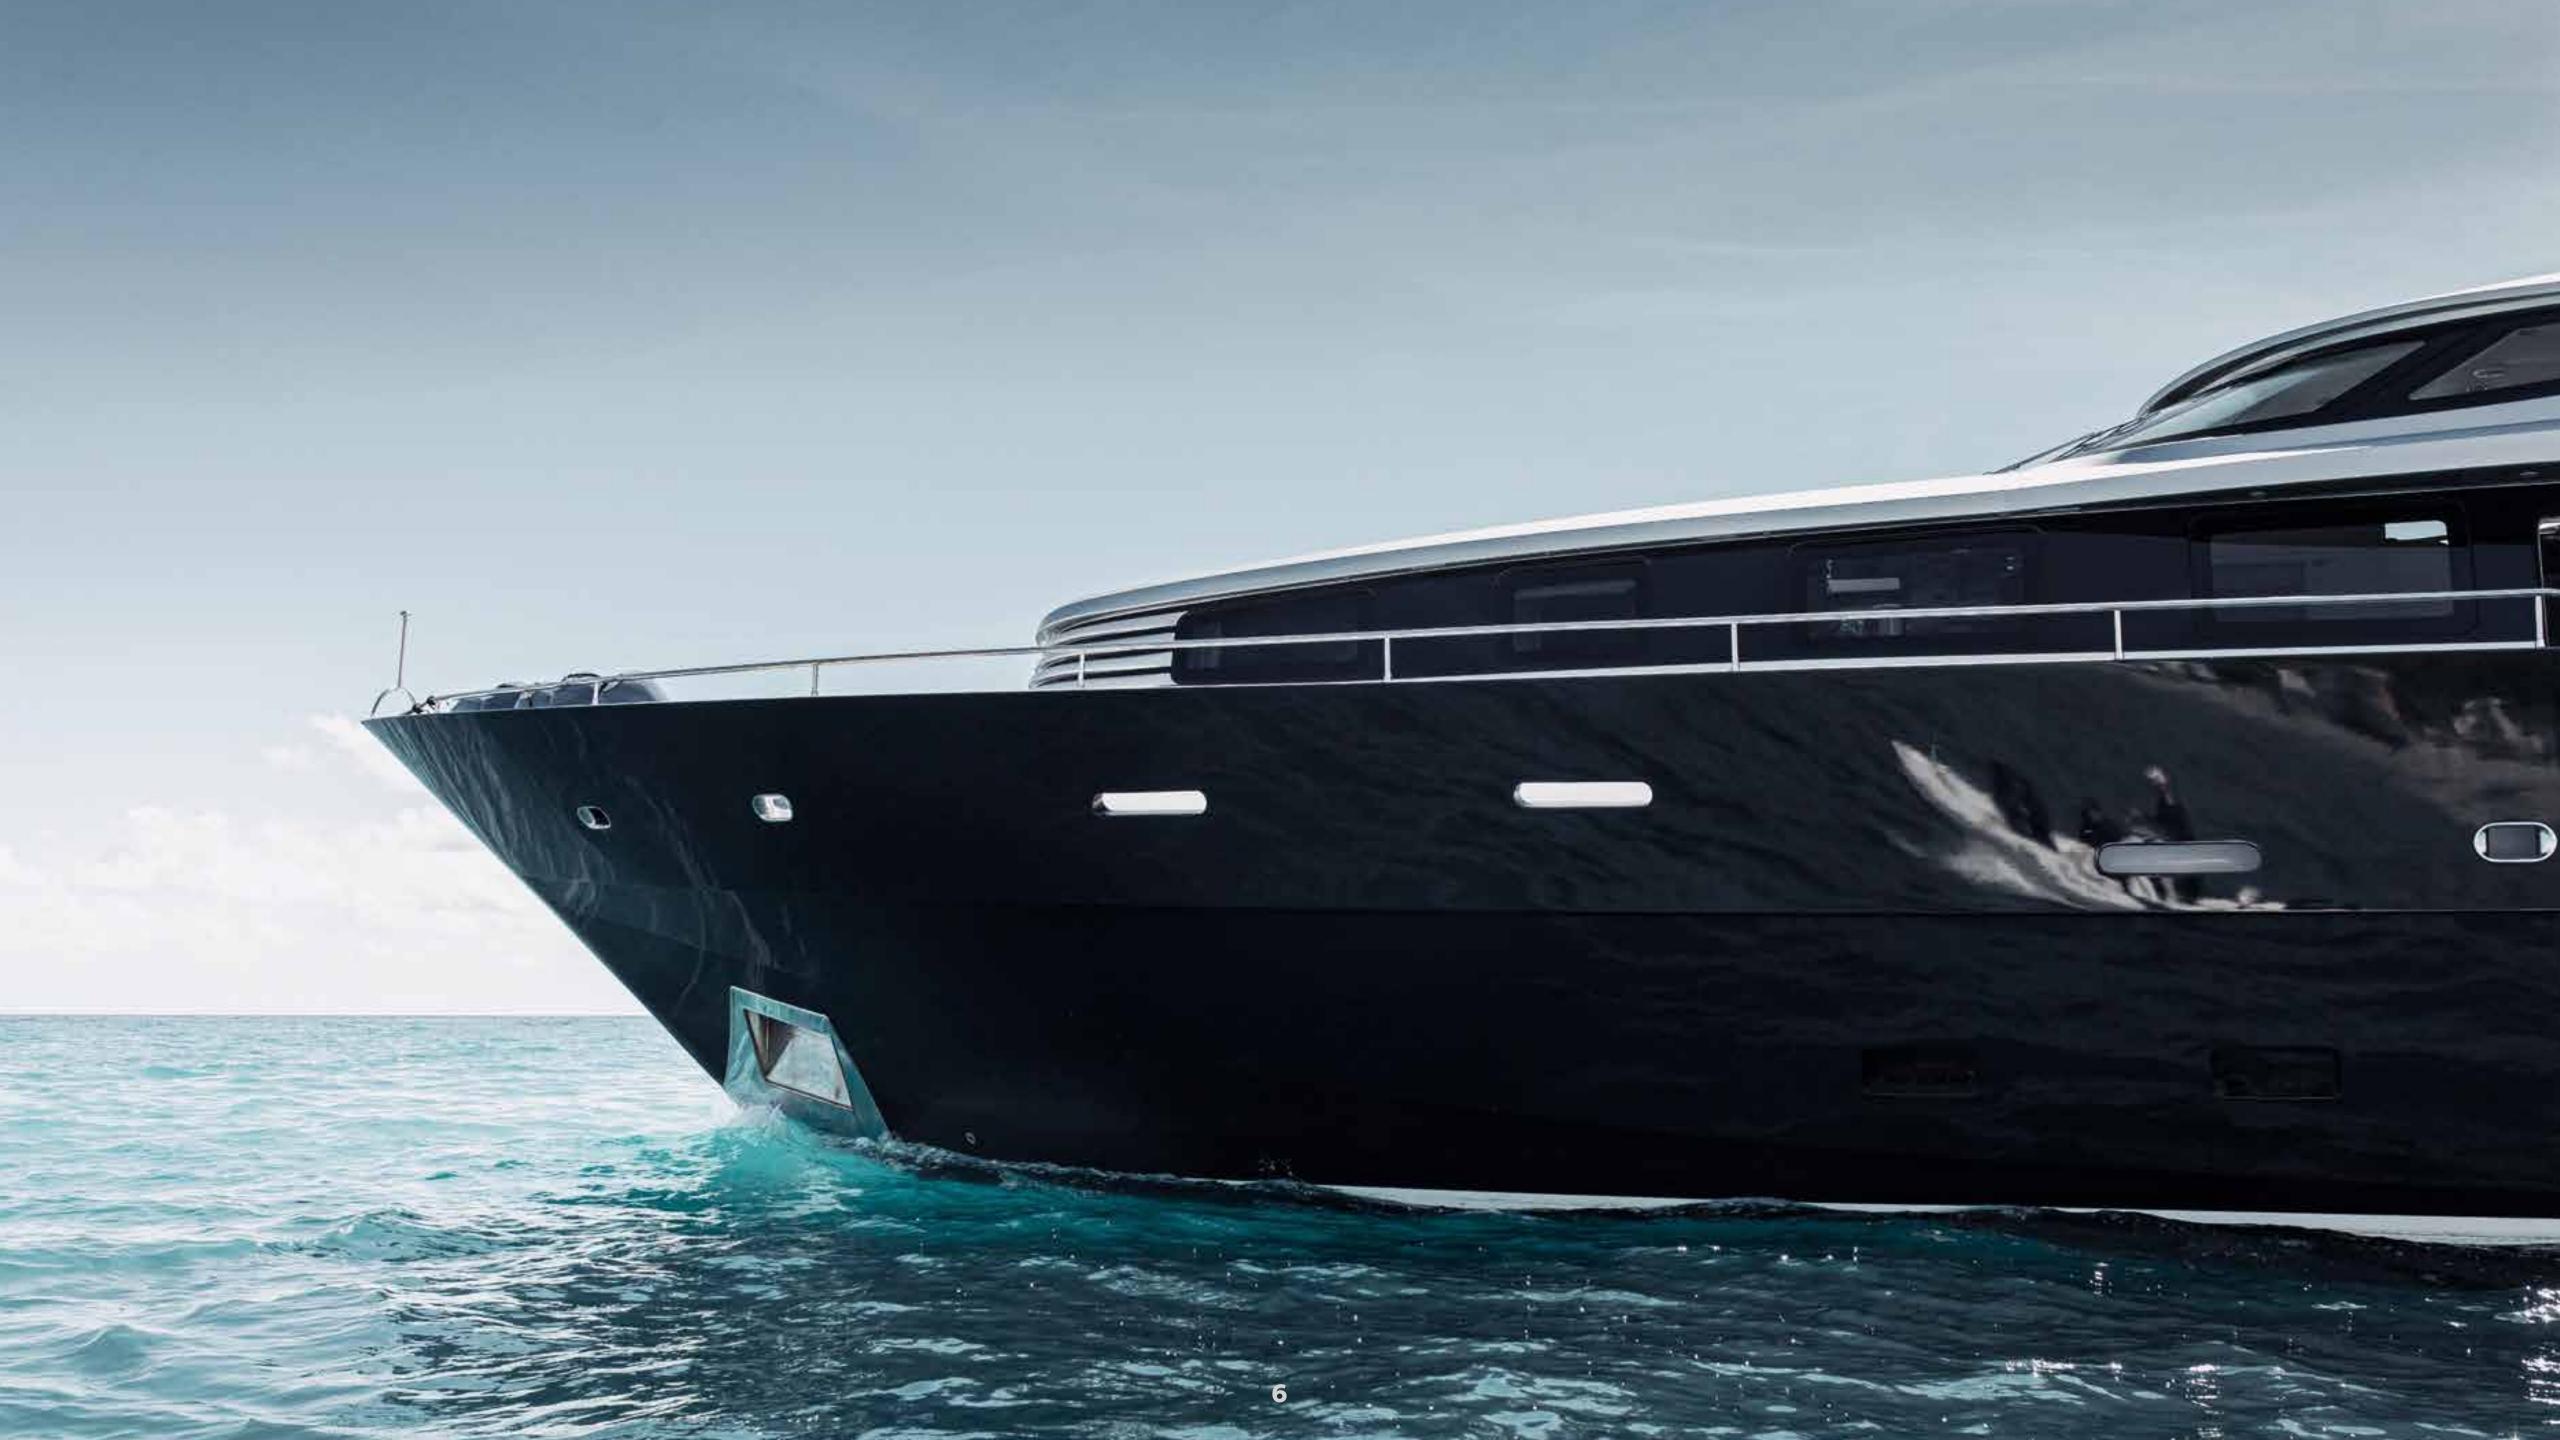

### KEY FEATURES

DESIGN

by Ed Dubois

225 GT

the elegant styling does not hint at her high volume 5 CABINS

for 11 guests in fully equipped en-suite cabins

MAIN DECK

full-beam

# **DIMENSIONS**

LENGTH O.A:32,09 M (107 FT 9")BEAM:7,60 M (24 FT 9")DRAFT:2,23 M (7 FT 8")

**GROSS TONNAGE:** 225