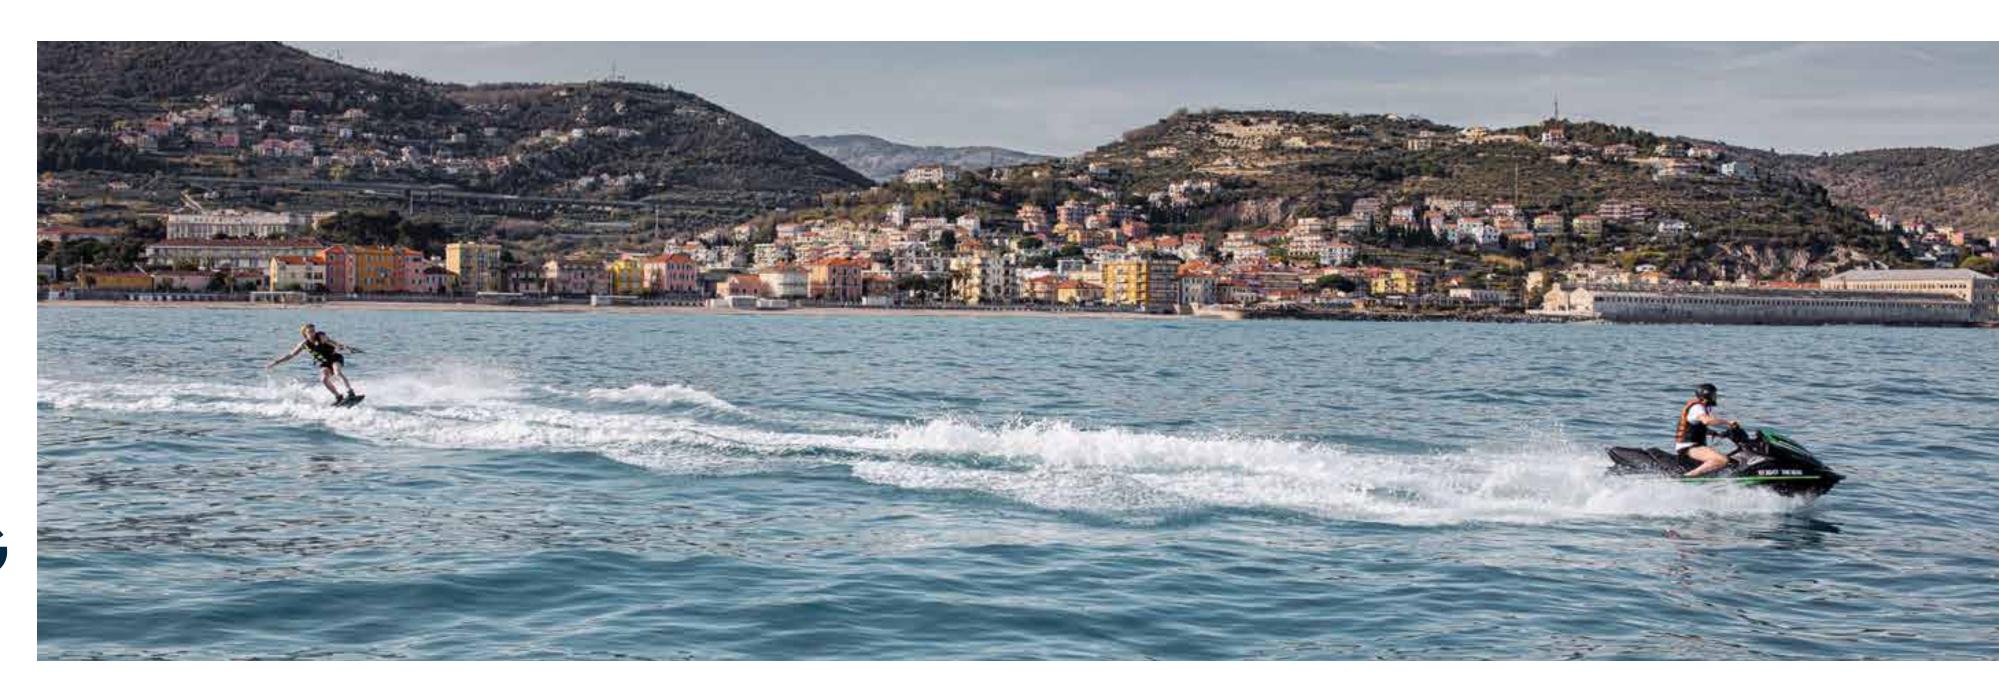

# EXHILARATING RIDE

Explore the thrill of the open water on wakeboard — precision and power for an exhilarating ride.

# **TENDERS & TOYS**

TOYS:

**TENDERS:** TIGER RIB 480 SPORTS LINE - VALMEX,

POWERED WITH SUZUKI DF 90 ATX

WAVERUNNER/JETSKI: 1 KAWASAKI 15 F,

MODEL 2017. 150 HORSEPOWER. MAX

SPEED 100KM/H. 3 SEATER

WAKEBOARD x 2

WATER-SKIS SEA BOB F5S

INFLATABLE STERN PLATFORM WITH A

SIMILAR TECK ON THE TOP

JOBE LUNAR 3-SEATS (JOBE BANANA)
FLOATING ISLANDS (JOBE RETREAT 6

SEATS)

SNORKELLING EQUIPMENTS