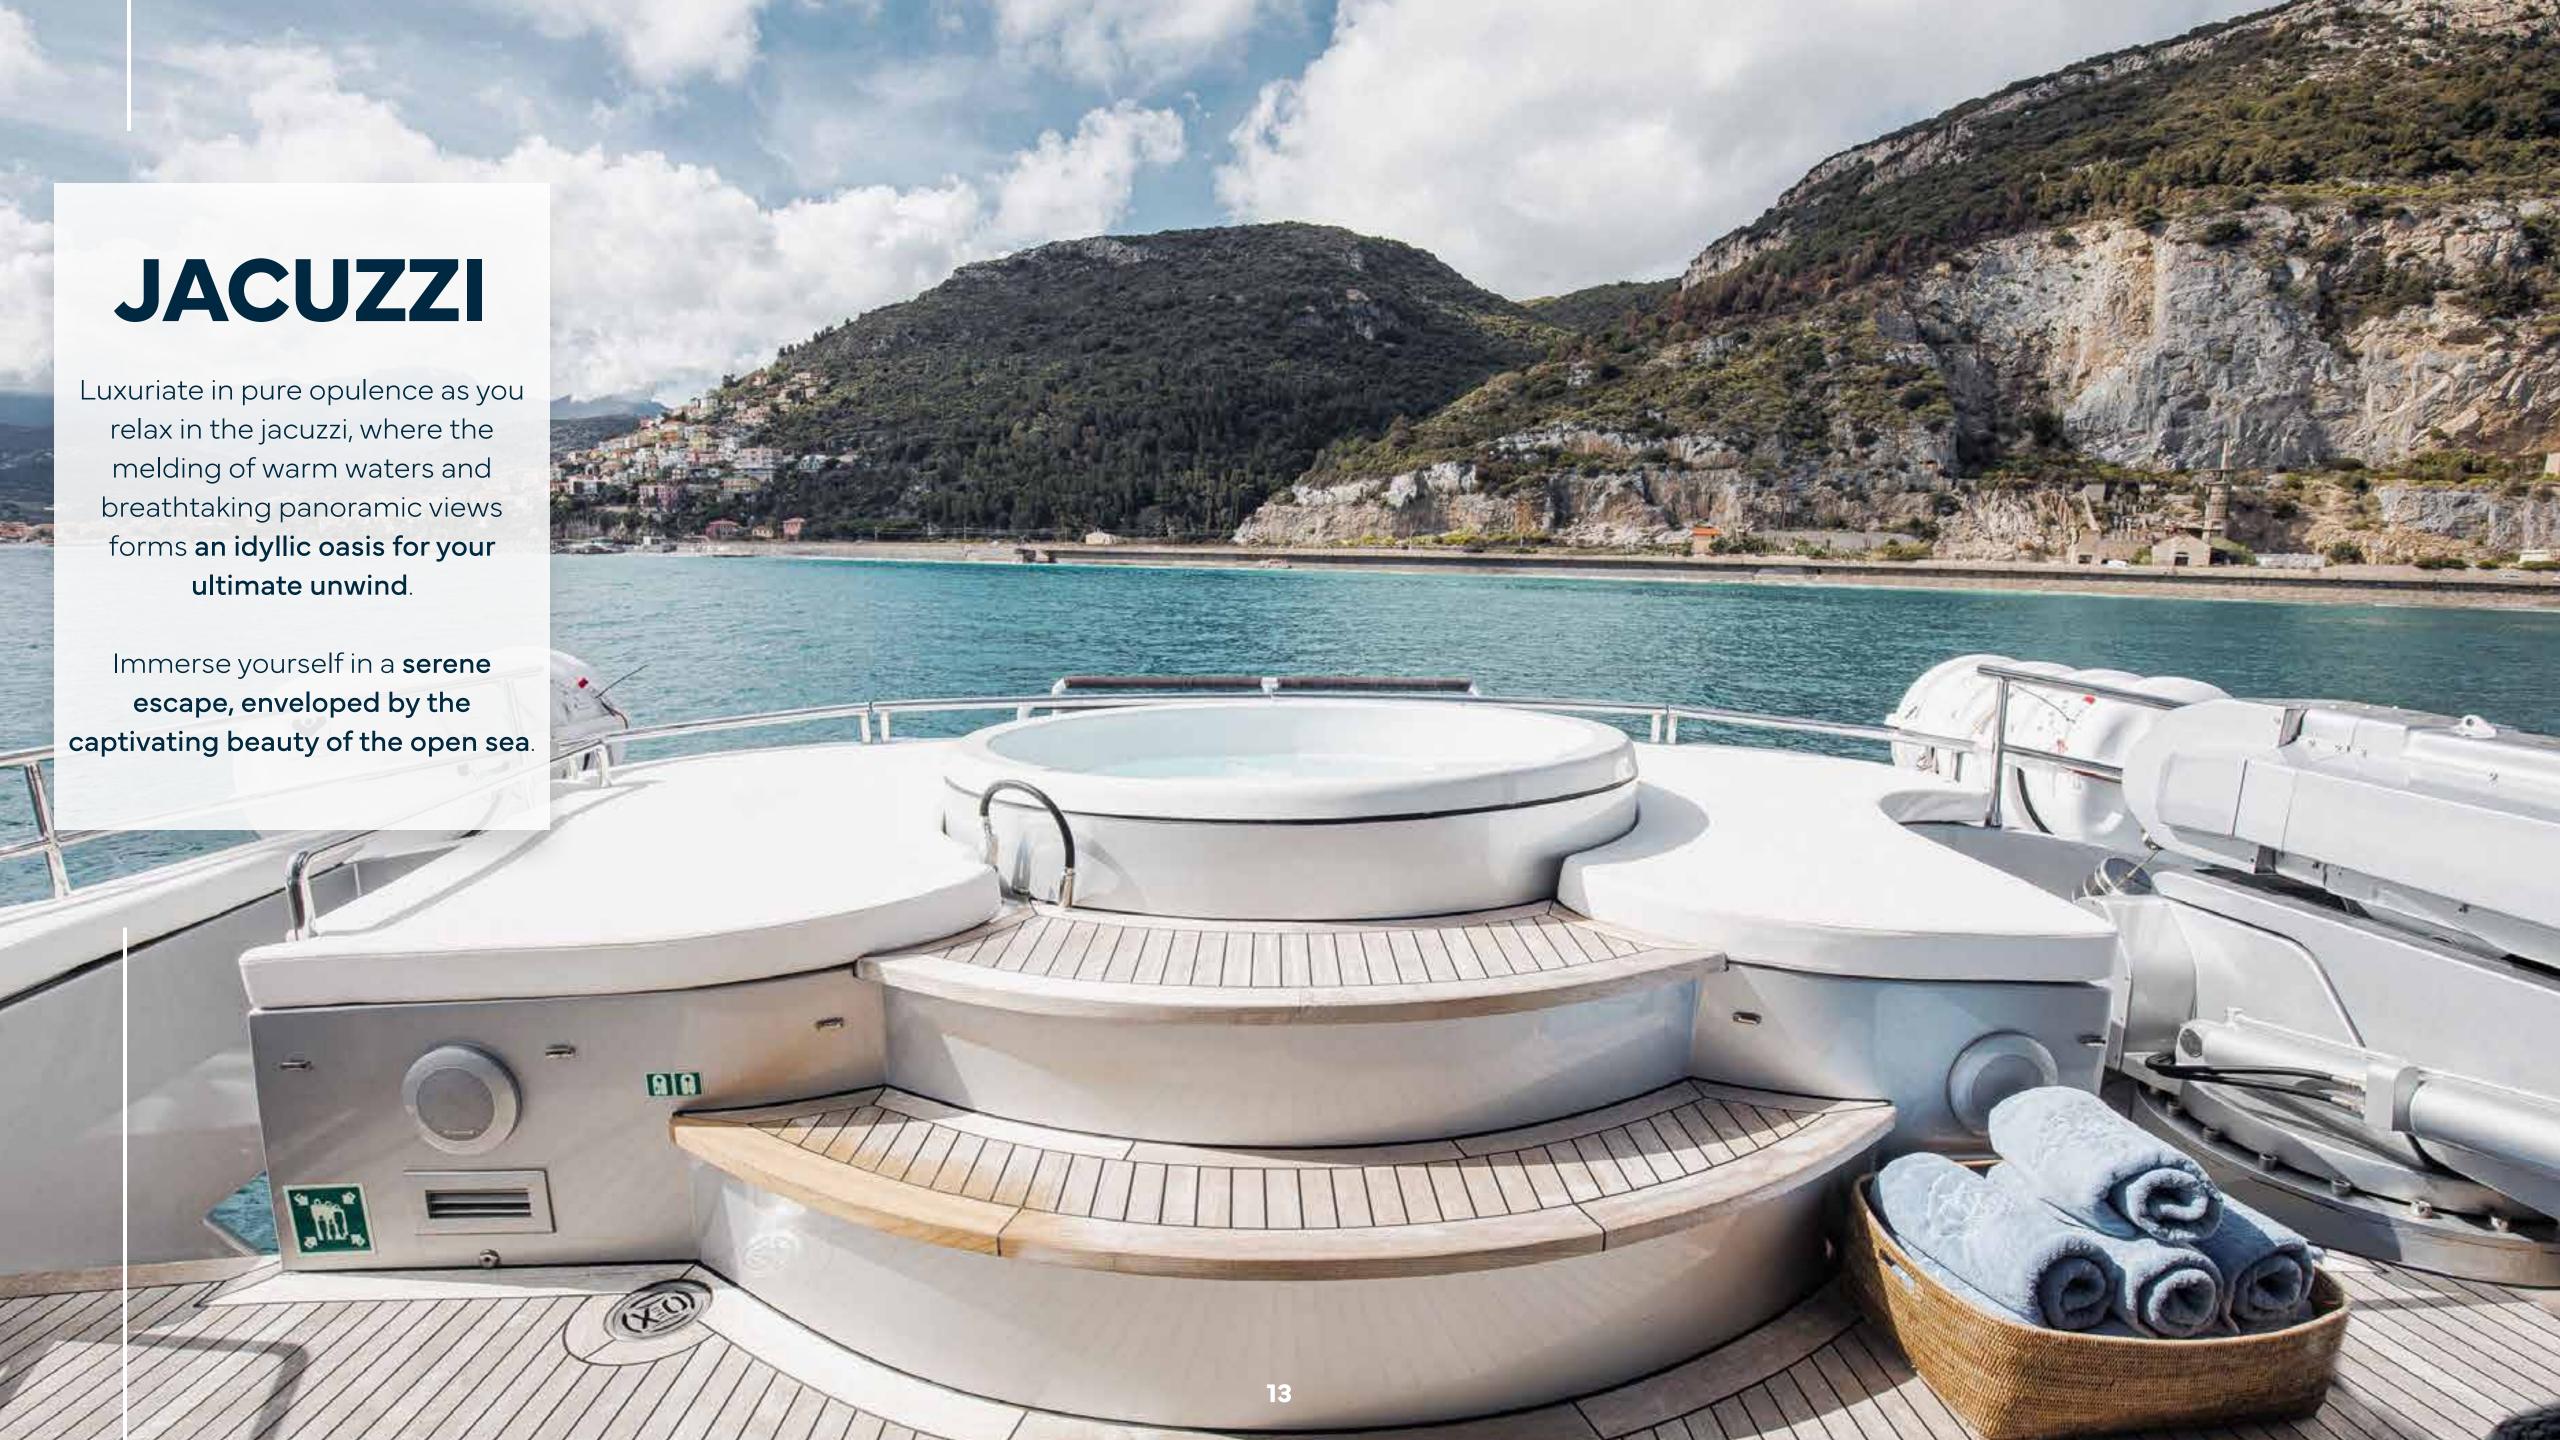

WATER TOYS

Extensive selection including a floating island, paddle boards, and more

FLYBRIDGE

featuring a jacuzzi and generous seating for the ultimate outdoor living extravagance

Dive into excitement with jet skis and waterskis, while SEABOBs let you explore marine wonders. From wakeboards to floating islands, discover an array of water toys.