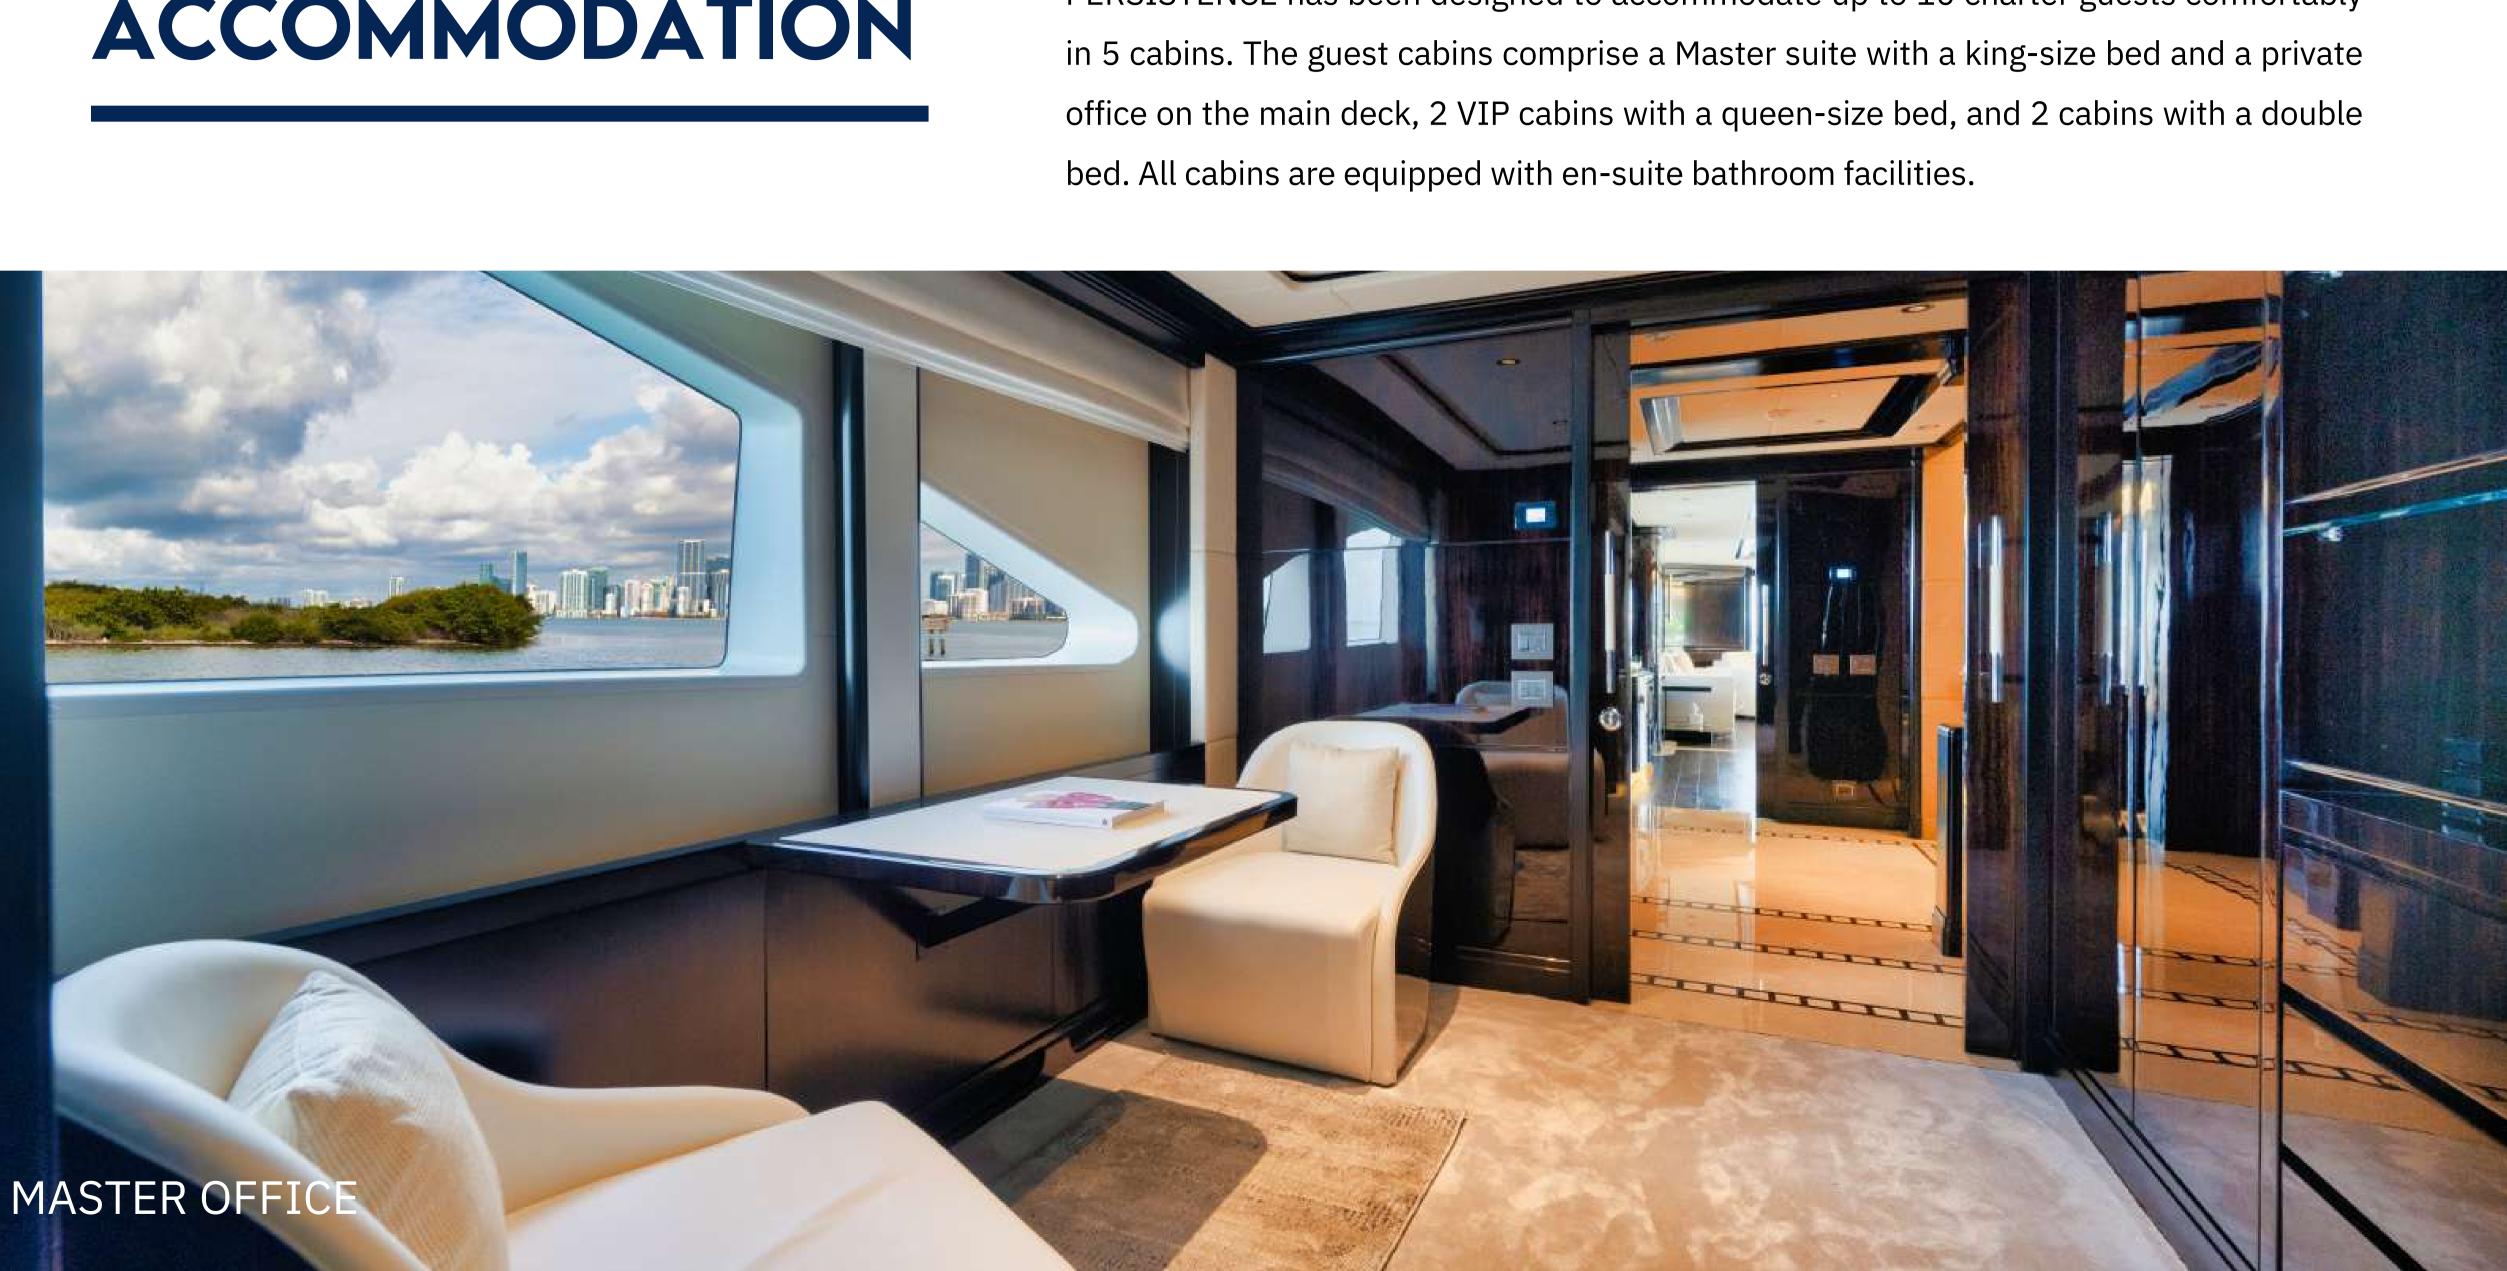

# ACCOMMODATION

PERSISTENCE has been designed to accommodate up to 10 charter guests comfortably

bed. All cabins are equipped with en-suite bathroom facilities.

MASTER CABIN

-

and has

0

-