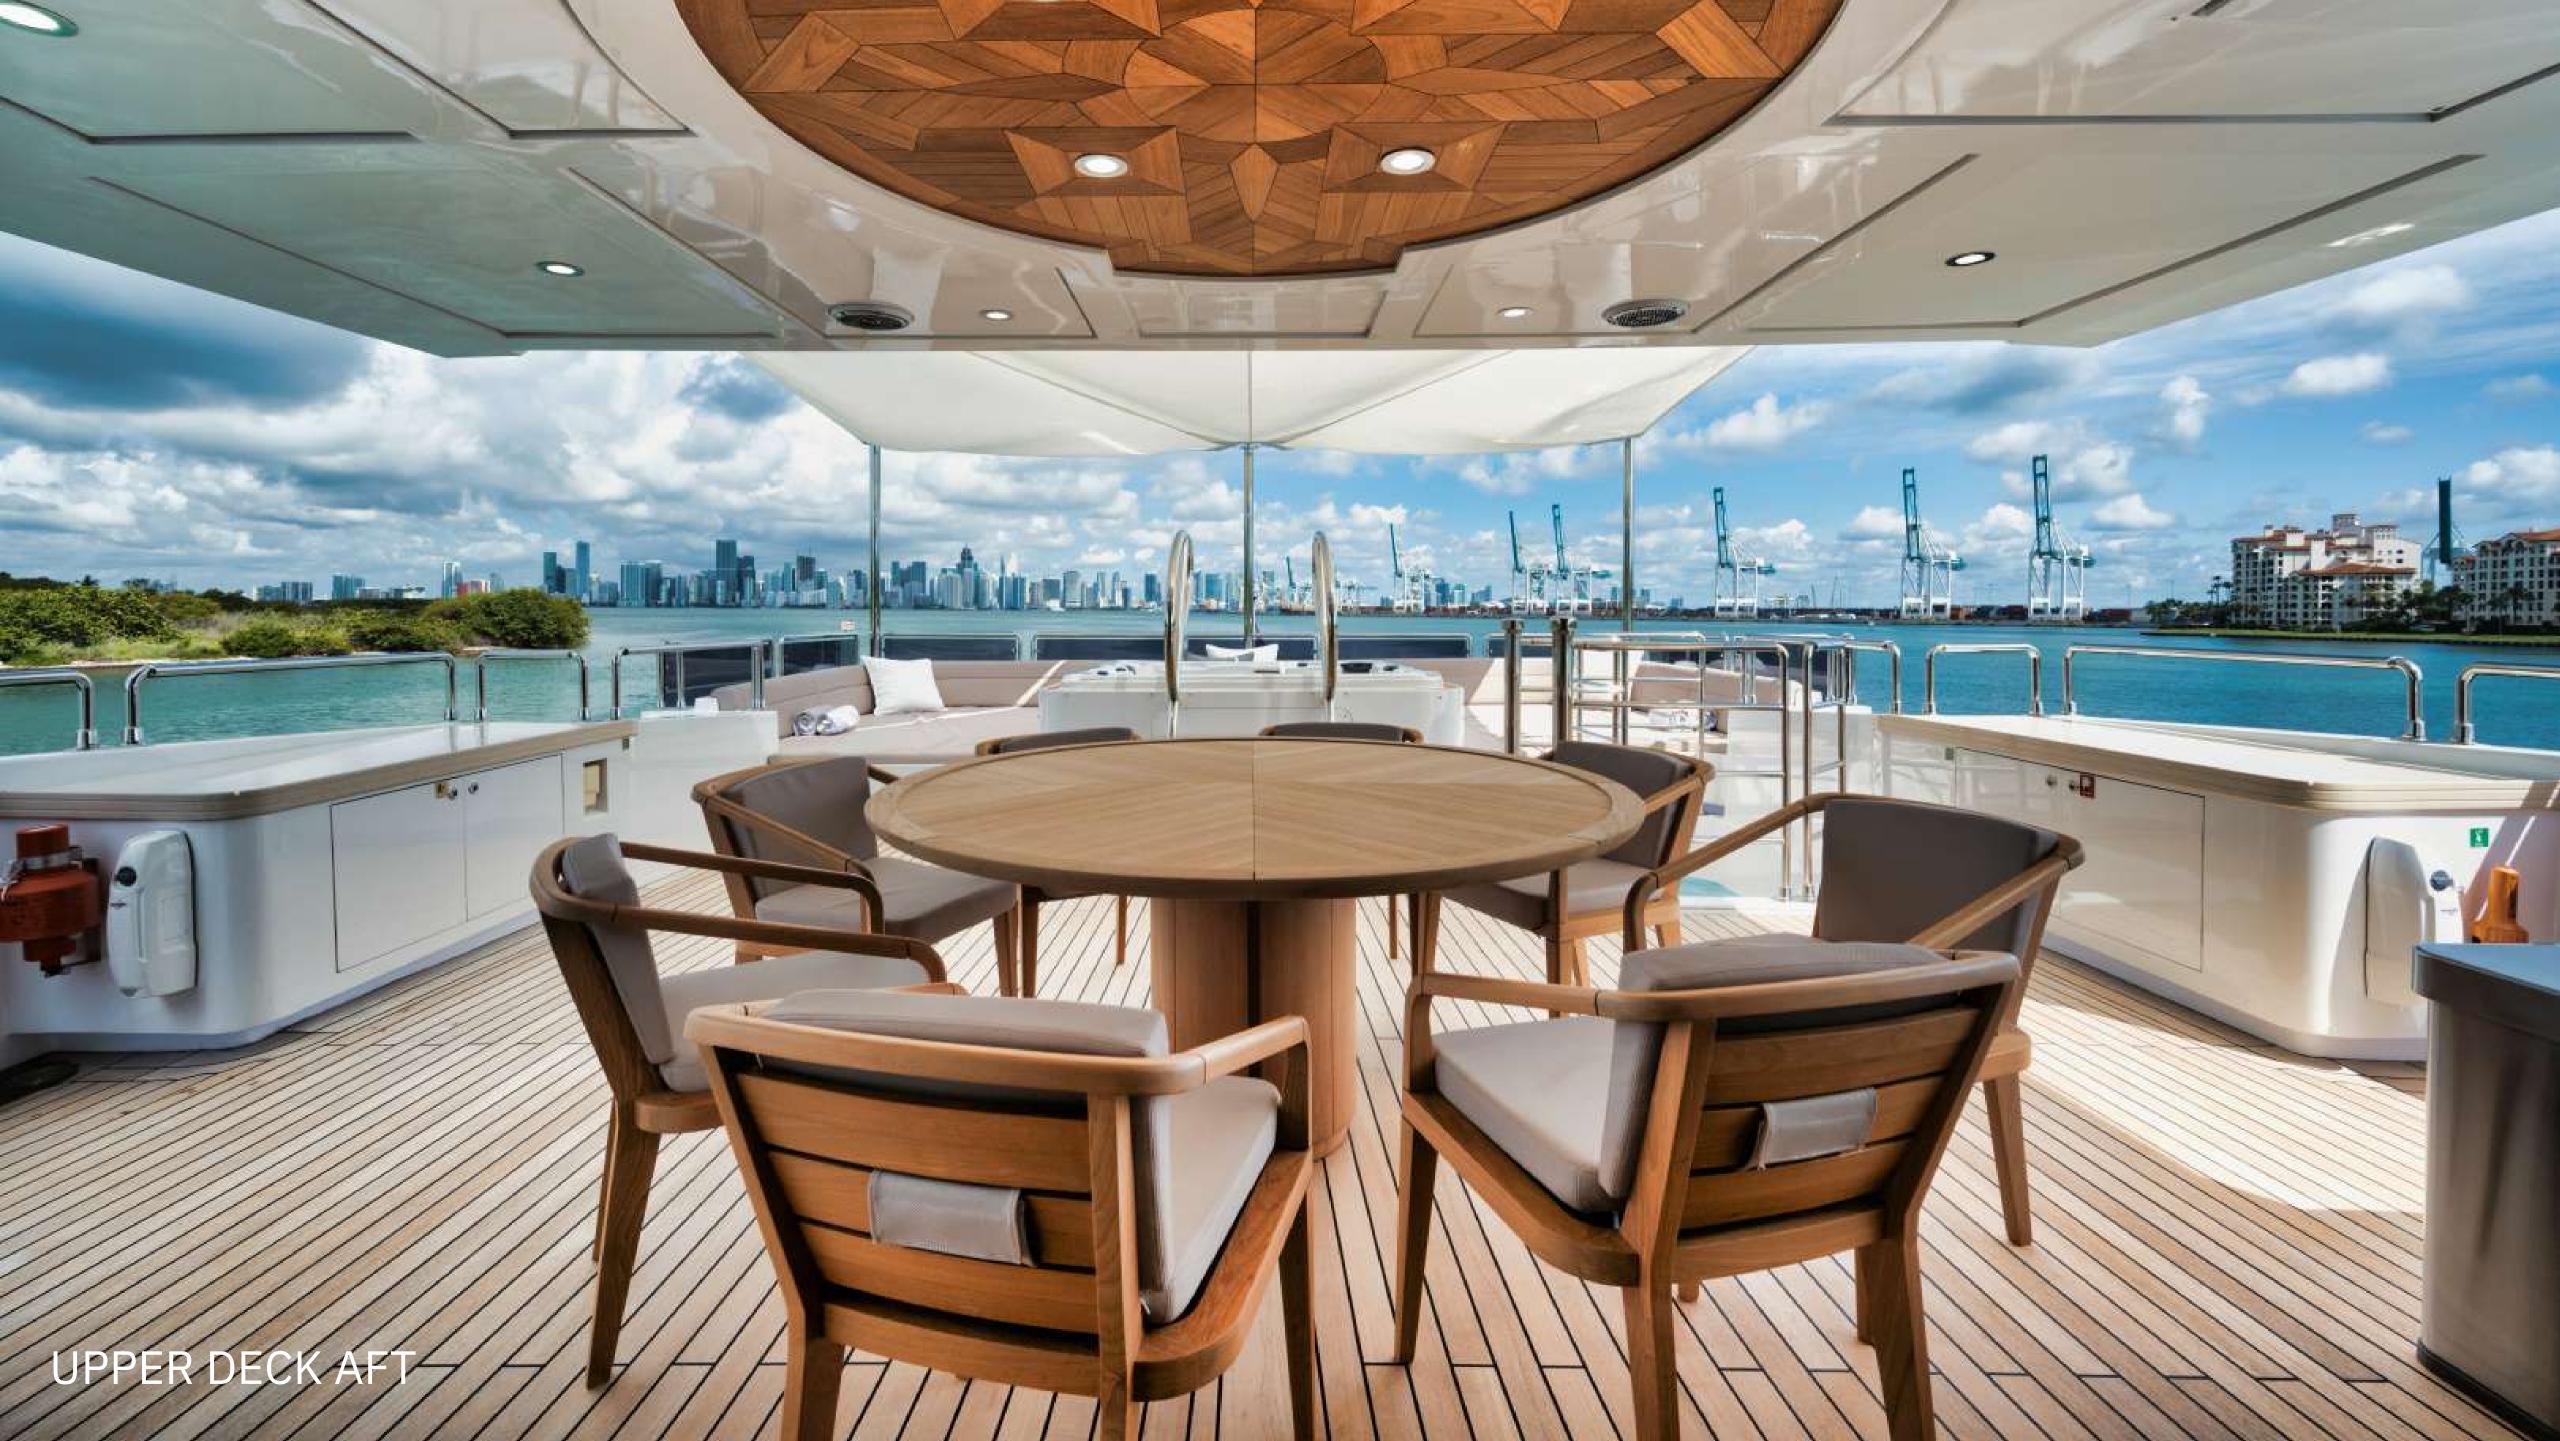

ced crew of 6 to ensure a memorable experience onboard whatever the destination.





## WELCOME **ONBOARD**

Boasting an array of sumptuous living areas laid out invitingly to create a warm and welcoming atmosphere onboard, motor yacht PERSISTENCE is the perfect charter yacht for friends and family. The exterior of PERSISTENCE has also undergone a complete refresh, with all paint and upholstery replaced and a complete redesign of the bridge deck space, which now features full bars, BBQ, TV entertainment, and a jacuzzi surrounded by a spacious sun lounge area. On your charter, you'll find plenty to keep you busy and entertained, notably the deck jacuzzi, perfect for enjoying the scenery with your favorite drink in hand.





#### MAIN DECK AFT

TITIE

10

-

-

Sec. 17

m

1640















### UPPER DECK JACUZZI

-





I TA

The Ren Merrides





#### SUN DECK





SUN DECK BAR





HELM STATION



## INTERIORS

The interiors have been completely overhauled, with all wood, marble, finishes, and soft goods replaced. Adding custom furniture, new upholstery, bed linens, and intricate details such as accent rugs and throw pillows all showcase the owner's latest modern and minimalist design vision.







#### DINING AREA



### DINING AREA

0

------



#### MAIN DECK STAIRCASE



مبه ج AND UPPER DECK STAIRCASE





#### SKY LOUNGE

-

**EXXXX** 

-

-



LOWER DECK STAIRCASE



### LOWER DECK STAIRCASE

Sin.



# ACCOMMODATION

PERSISTENCE has been designed to accommodate up to 10 charter guests comfortably

bed. All cabins are equipped with en-suite bathroom facilities.