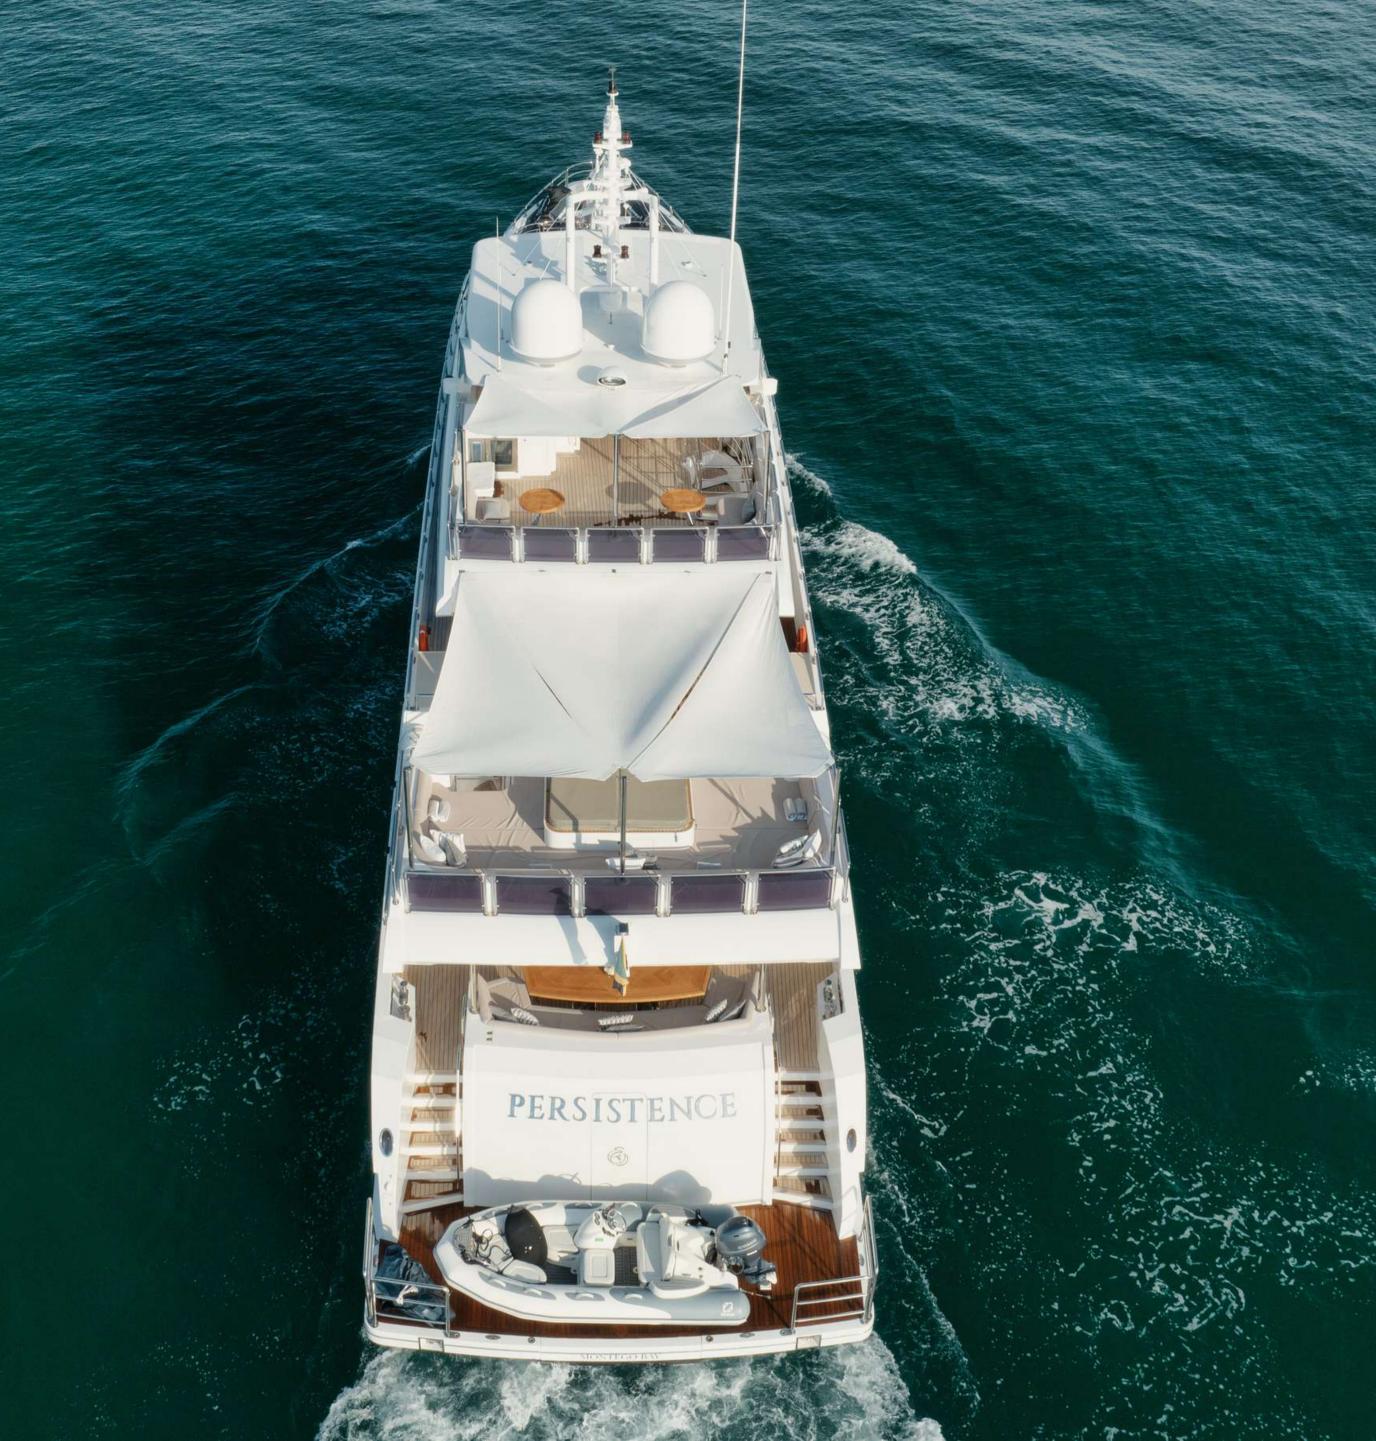

# TASTE OF THE **SUPERYACHT** LIFESTYLE

The 38.1m/125' motor yacht PERSISTENCE is the prime candidate for anyone looking to taste the superyacht lifestyle. She is one of the Majesty 125 models and was built & delivered in 2017 by the Emirati shipyard Gulf Craft, who also completed the naval architecture & designed the interior. Boasting a GRP hull and GRP superstructure, PERSISTENCE benefits from a semi-displacement hull to provide exceptional seakeeping & impressive speeds. Powered by twin Caterpillar engines, she comfortably cruises at 15 knots and reaches a maximum speed of 20 knots. Following a recent extensive and complete gut refit in 2022, PERSISTENCE has an array of charter-focused amenities and a wellestablished & experienced crew of 6 to ensure a memorable experience onboard whatever the destination.

## WELCOME **ONBOARD**

Boasting an array of sumptuous living areas laid out invitingly to create a warm and welcoming atmosphere onboard, motor yacht PERSISTENCE is the perfect charter yacht for friends and family. The exterior of PERSISTENCE has also undergone a complete refresh, with all paint and upholstery replaced and a complete redesign of the bridge deck space, which now features full bars, BBQ, TV entertainment, and a jacuzzi surrounded by a spacious sun lounge area. On your charter, you'll find plenty to keep you busy and entertained, notably the deck jacuzzi, perfect for enjoying the scenery with your favorite drink in hand.