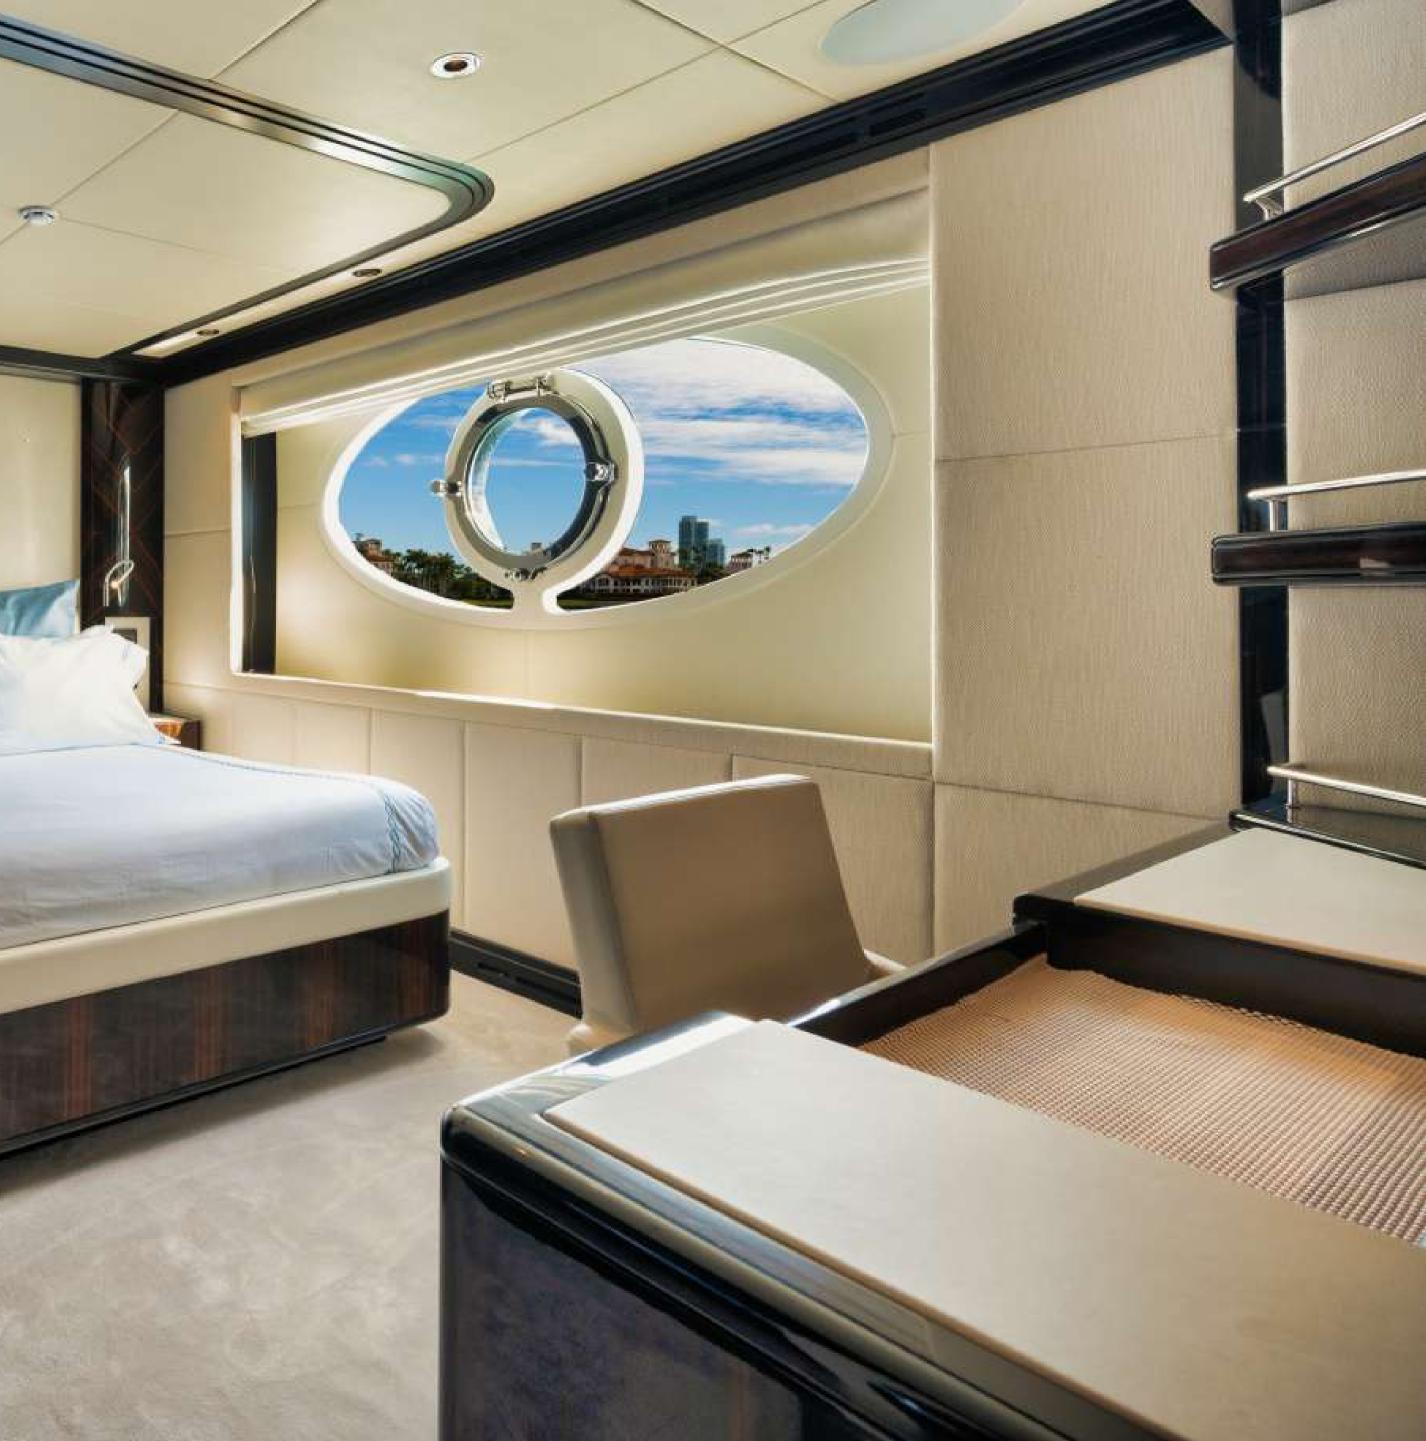

# ACCOMMODATION

PERSISTENCE has been designed to accommodate up to 10 charter guests comfortably

bed. All cabins are equipped with en-suite bathroom facilities.

MASTER CABIN

-

and has

0

-

#### GUEST BATHROOM

DOUBLE CABIN

State State

DOUBLE CABIN