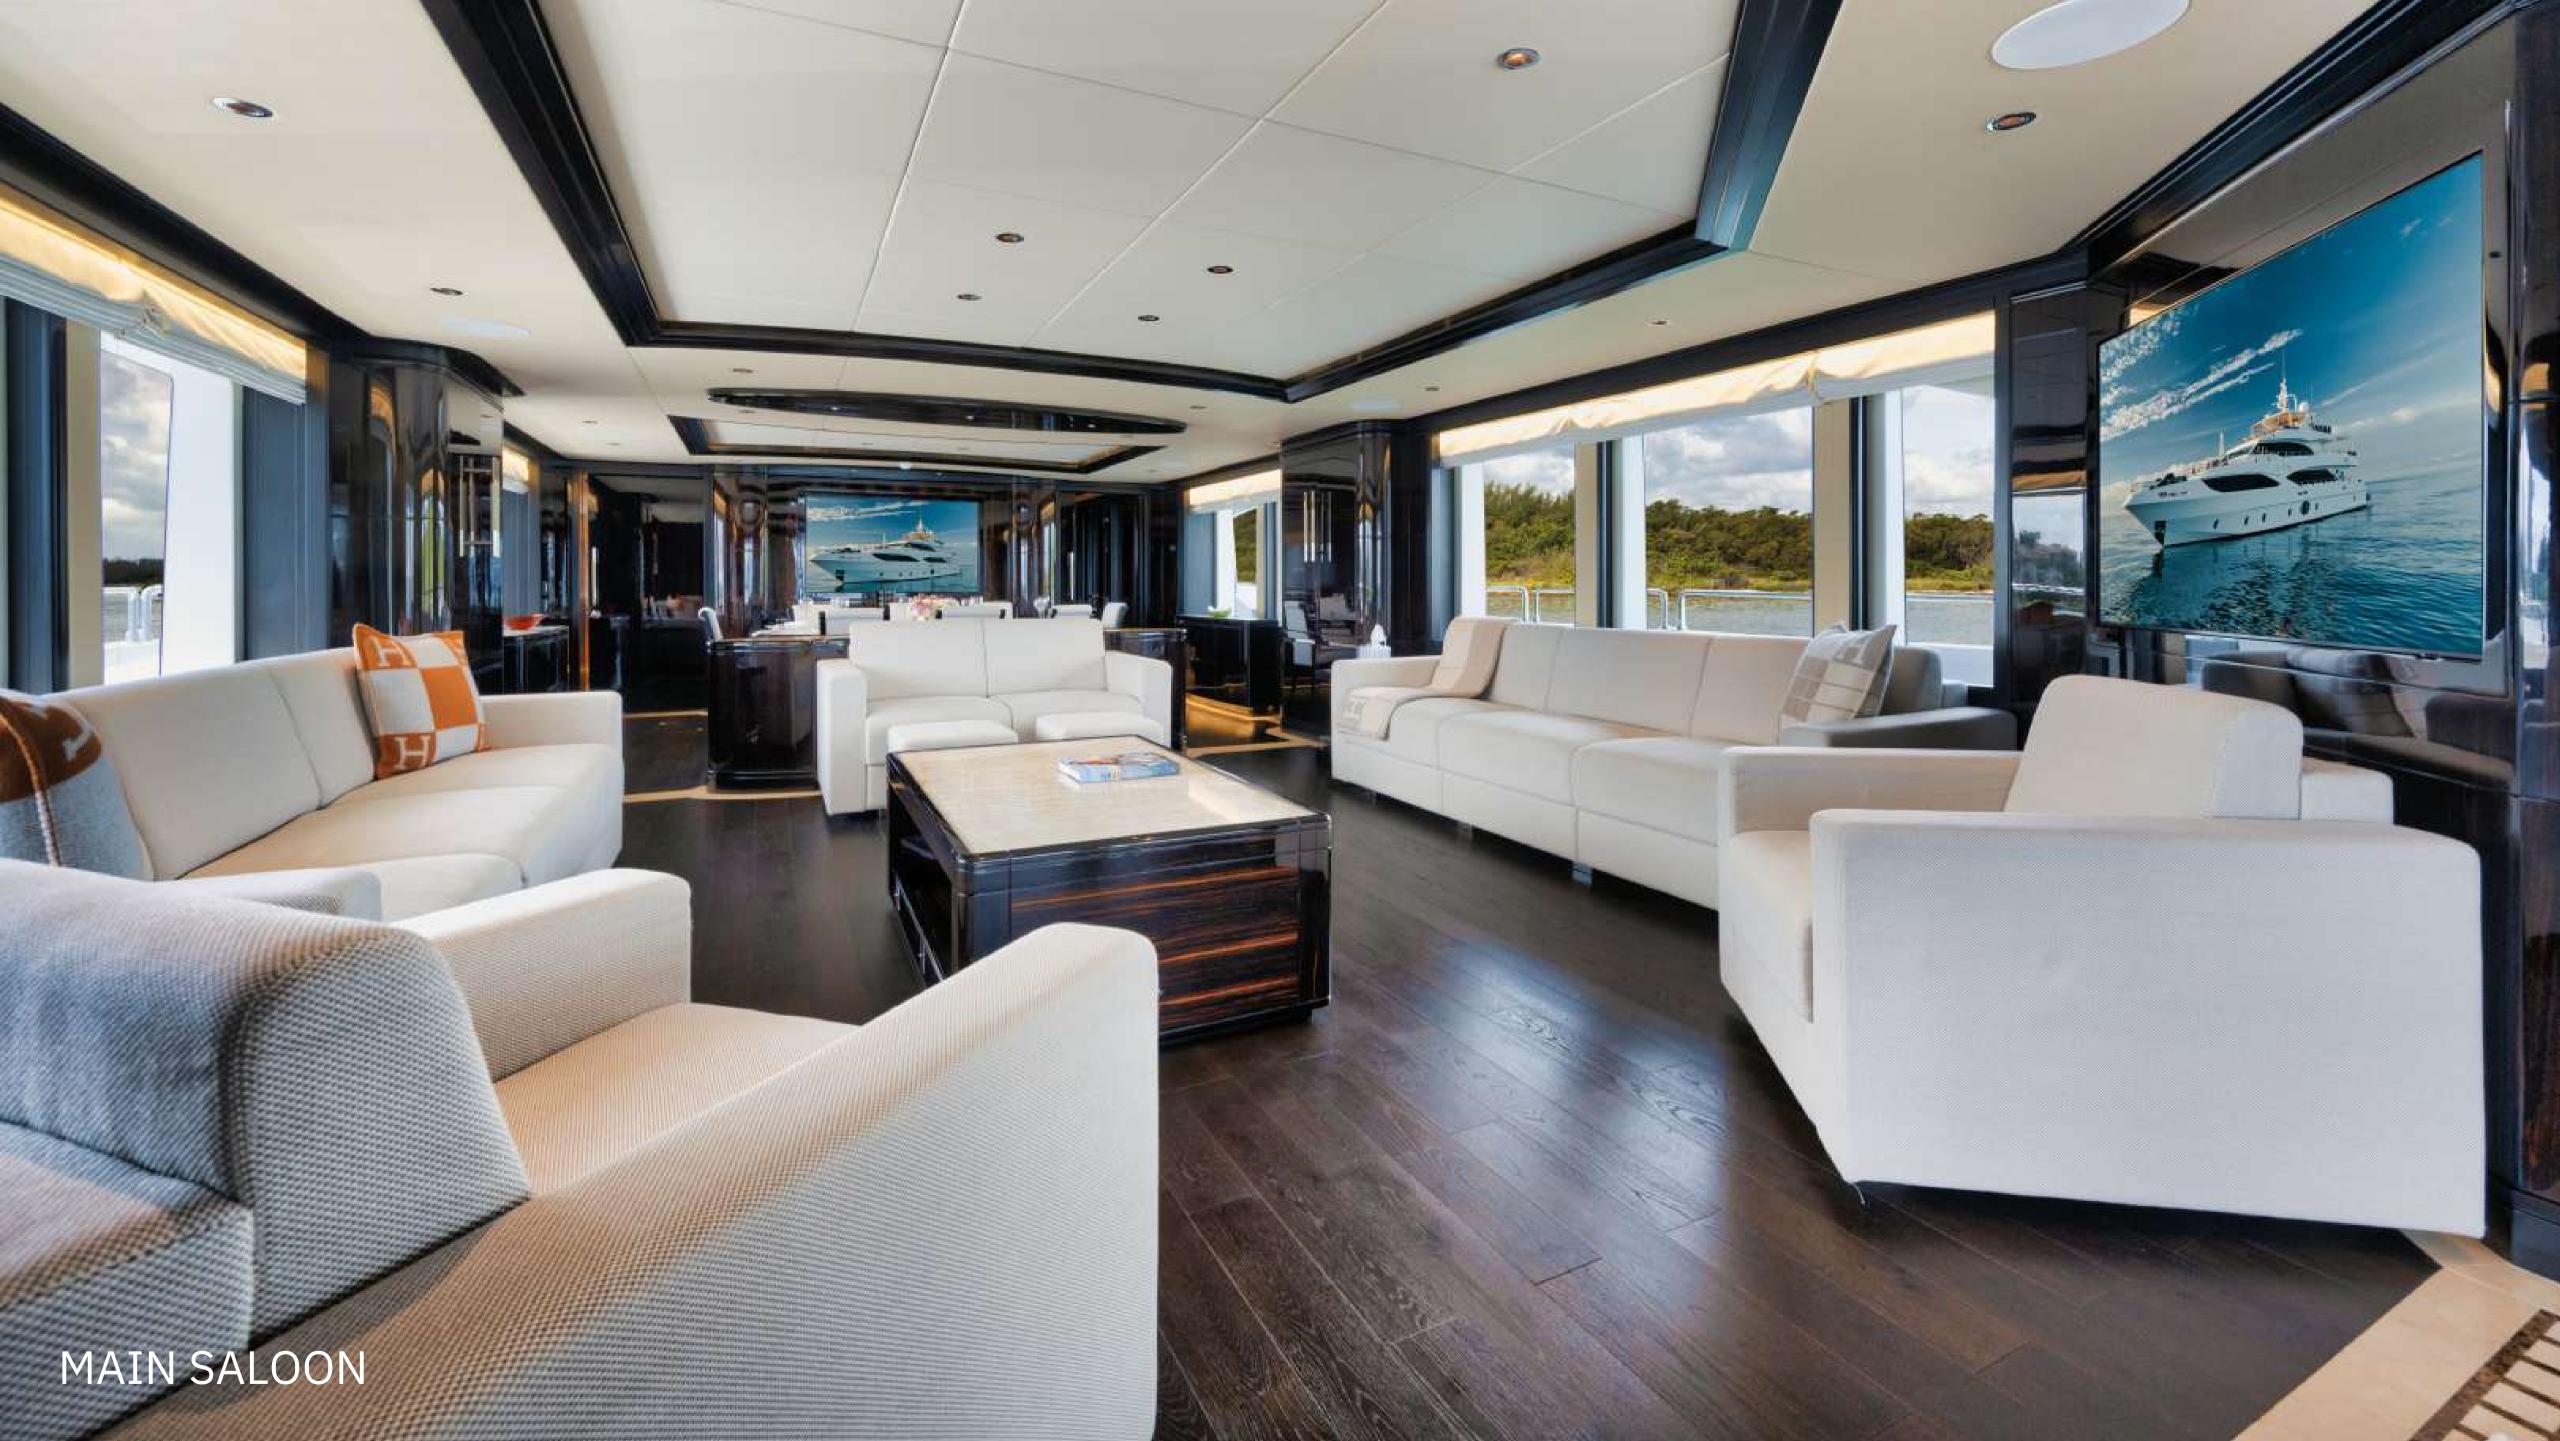

## INTERIORS

The interiors have been completely overhauled, with all wood, marble, finishes, and soft goods replaced. Adding custom furniture, new upholstery, bed linens, and intricate details such as accent rugs and throw pillows all showcase the owner's latest modern and minimalist design vision.