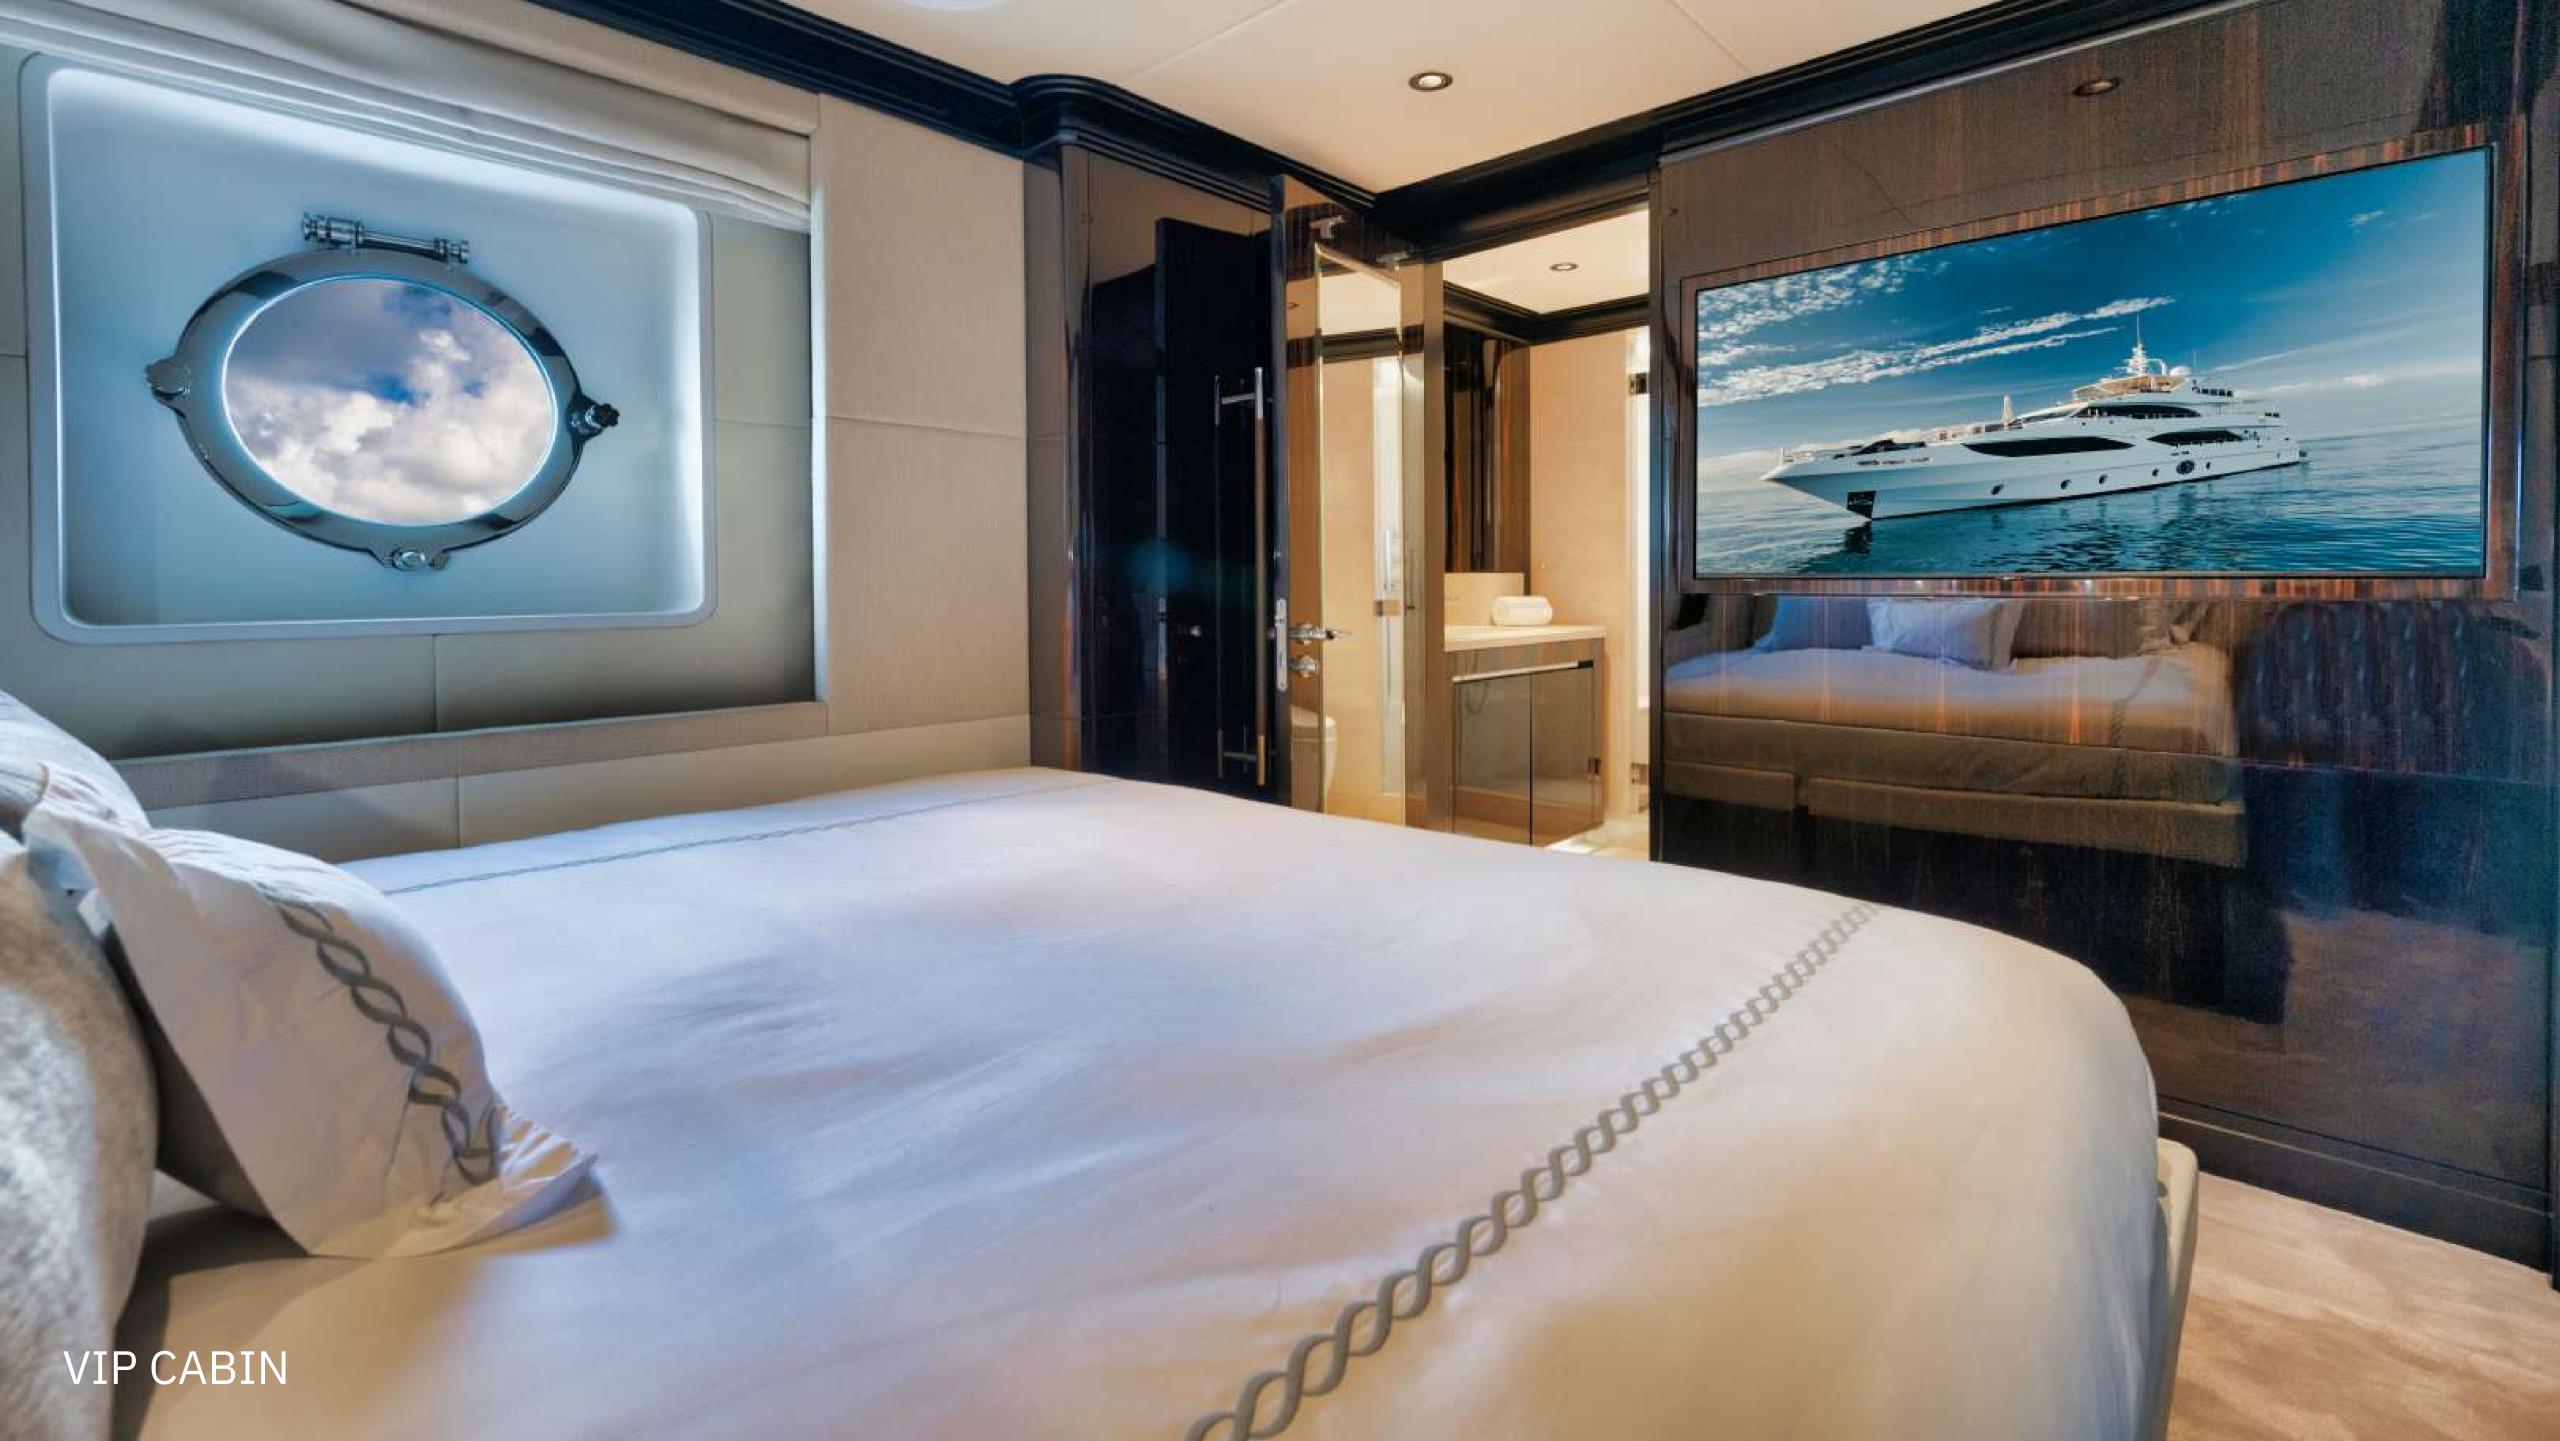

# ACCOMMODATION

PERSISTENCE has been designed to accommodate up to 10 charter guests comfortably

bed. All cabins are equipped with en-suite bathroom facilities.

MASTER CABIN

-

and has

0

-

## INTERIORS

The interiors have been completely overhauled, with all wood, marble, finishes, and soft goods replaced. Adding custom furniture, new upholstery, bed linens, and intricate details such as accent rugs and throw pillows all showcase the owner's latest modern and minimalist design vision.