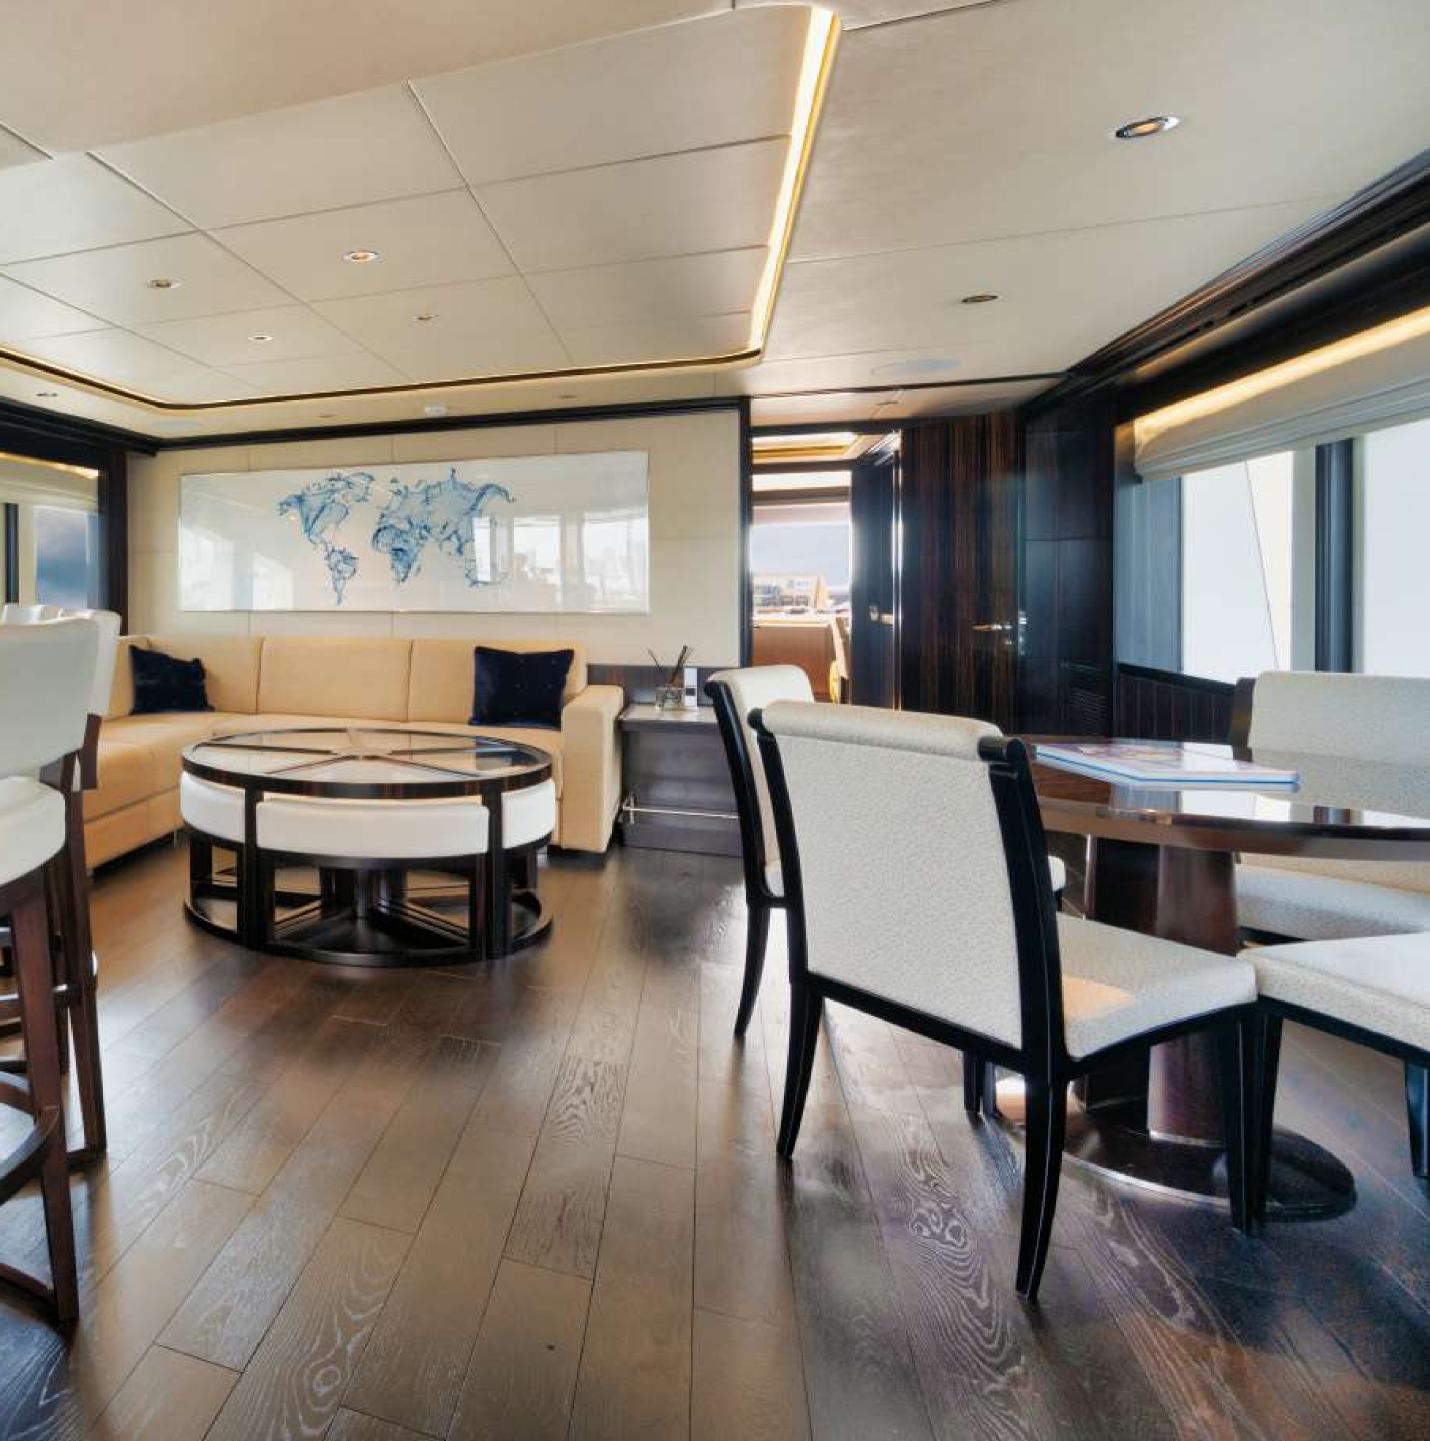

#### SKY LOUNGE

-

**EXXXX** 

-

-

LOWER DECK STAIRCASE

## INTERIORS

The interiors have been completely overhauled, with all wood, marble, finishes, and soft goods replaced. Adding custom furniture, new upholstery, bed linens, and intricate details such as accent rugs and throw pillows all showcase the owner's latest modern and minimalist design vision.