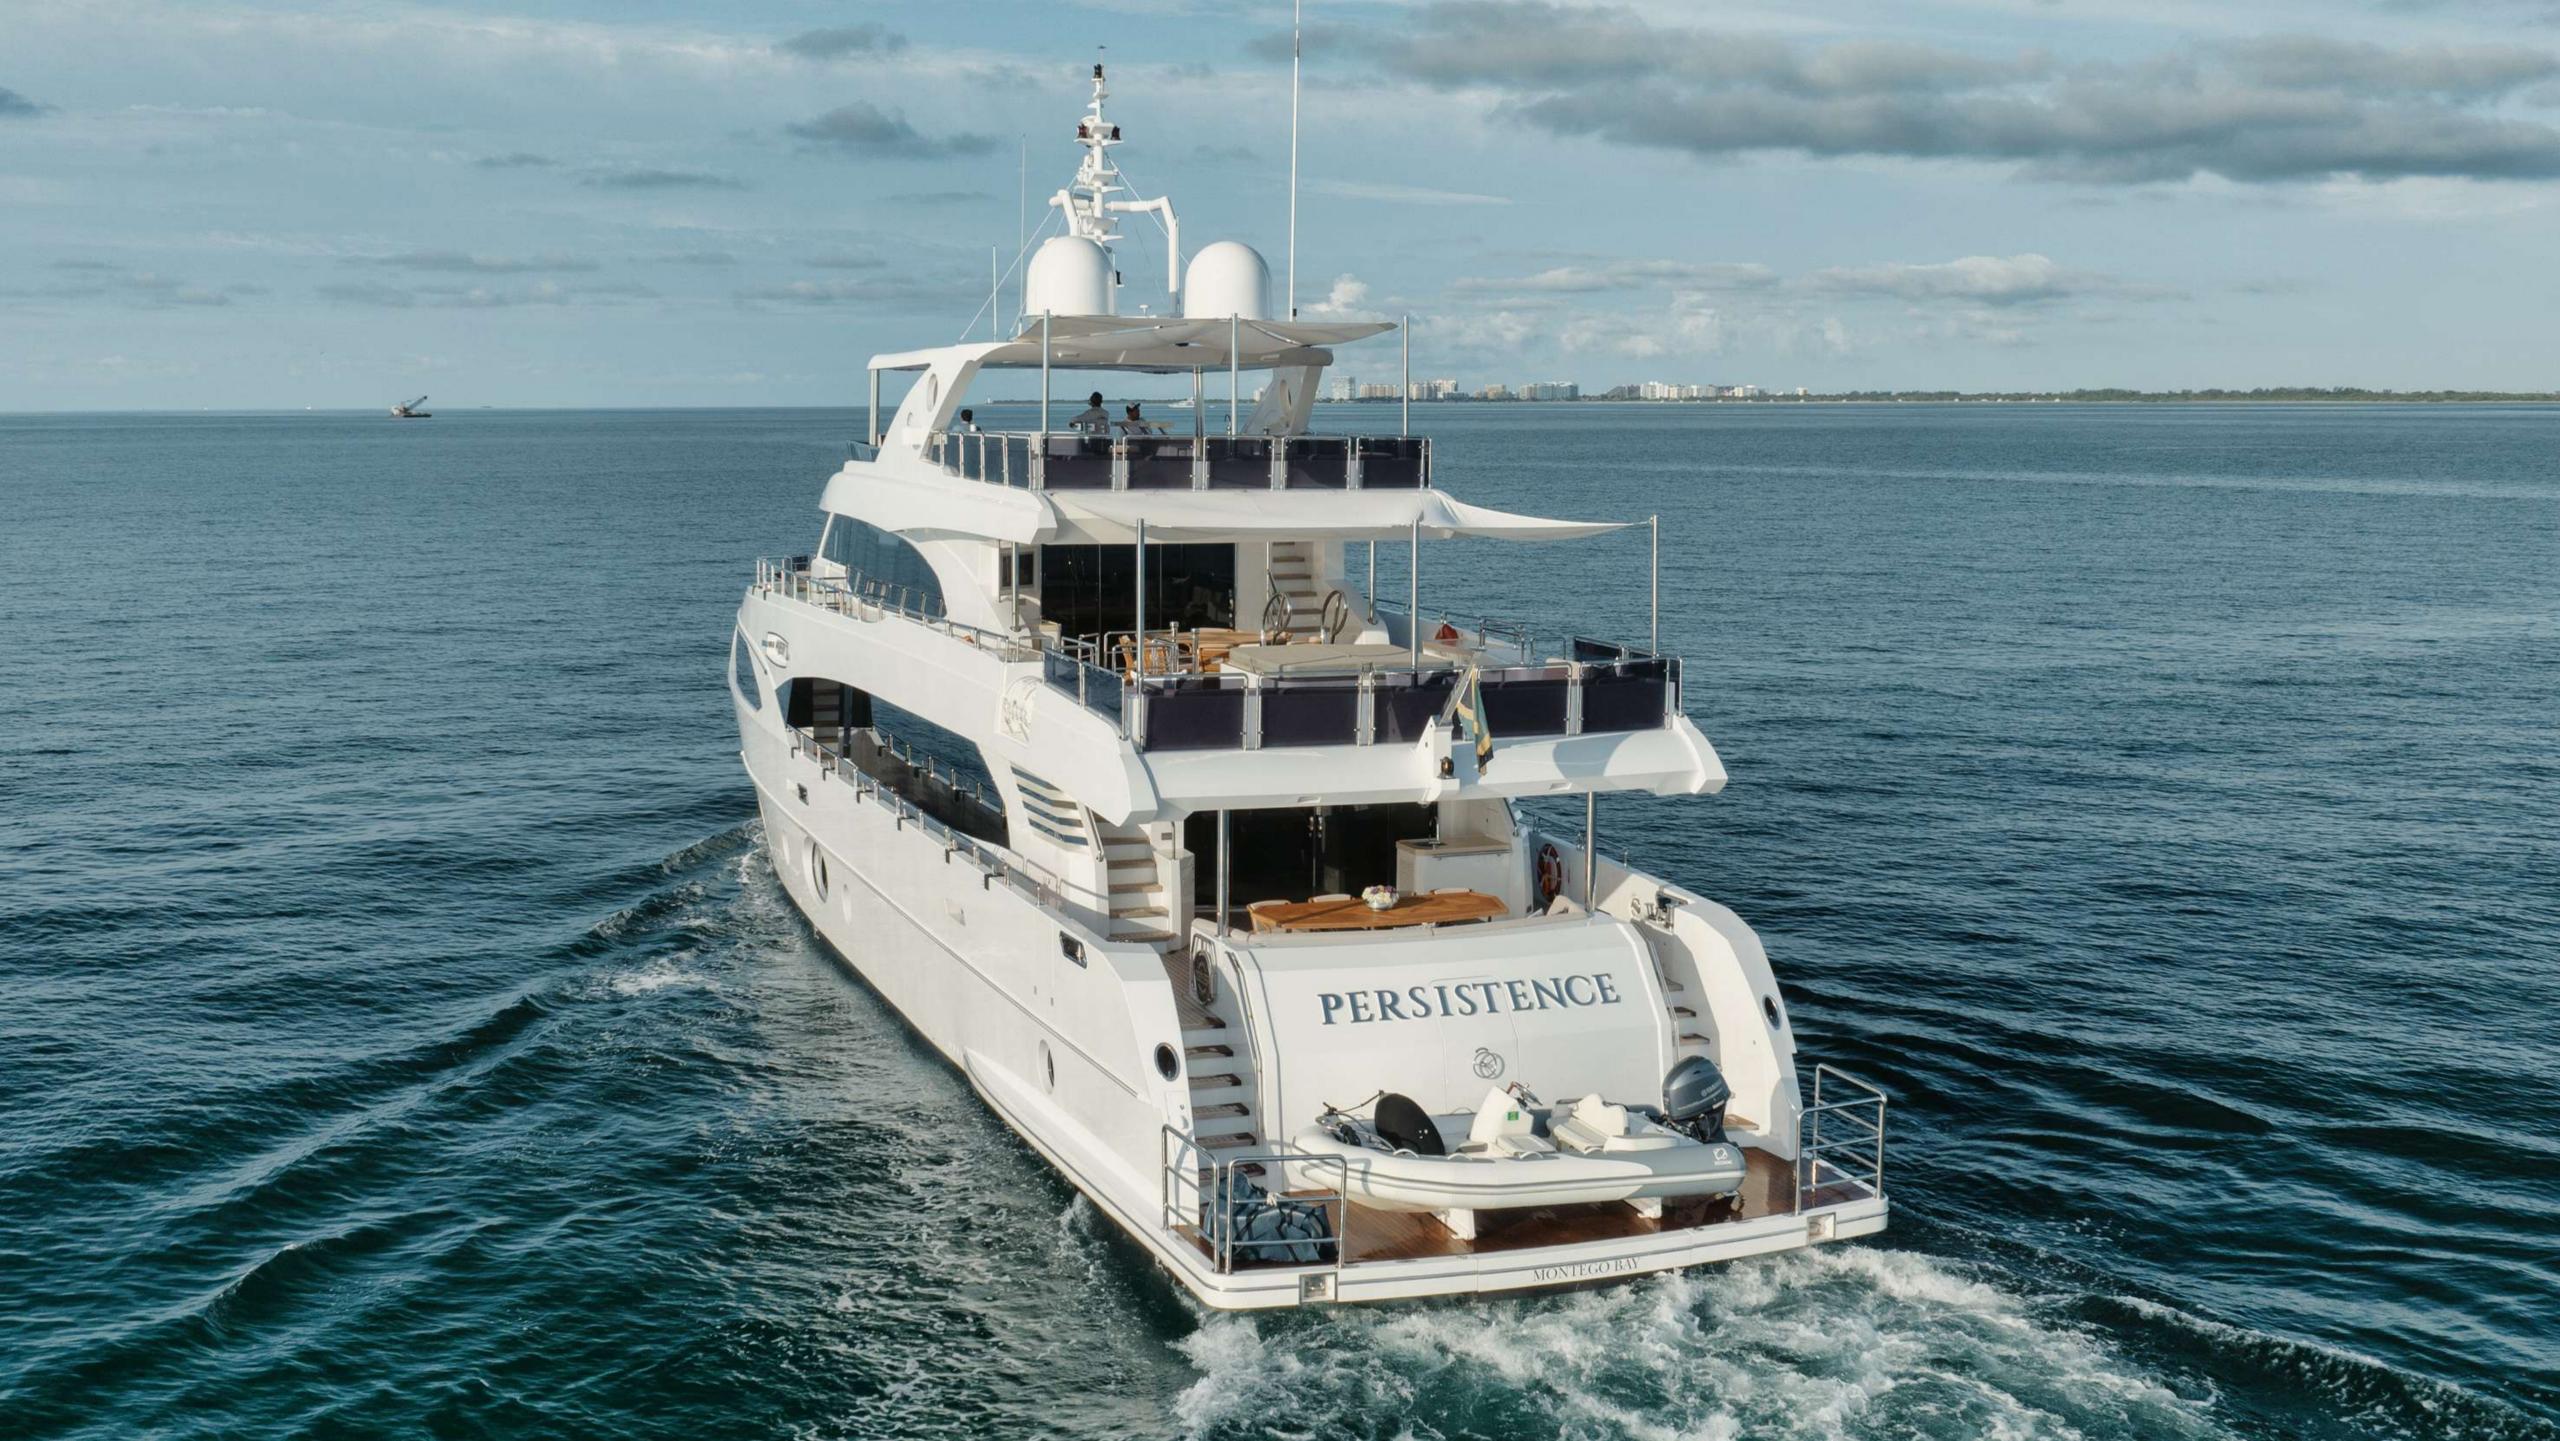

# TASTE OF THE **SUPERYACHT** LIFESTYLE

The 38.1m/125' motor yacht PERSISTENCE is the prime candidate for anyone looking to taste the superyacht lifestyle. She is one of the Majesty 125 models and was built & delivered in 2017 by the Emirati shipyard Gulf Craft, who also completed the naval architecture & designed the interior. Boasting a GRP hull and GRP superstructure, PERSISTENCE benefits from a semi-displacement hull to provide exceptional seakeeping & impressive speeds. Powered by twin Caterpillar engines, she comfortably cruises at 15 knots and reaches a maximum speed of 20 knots. Following a recent extensive and complete gut refit in 2022, PERSISTENCE has an array of charter-focused amenities and a wellestablished & experienced crew of 6 to ensure a memorable experience onboard whatever the destination.

## WELCOME **ONBOARD**

Boasting an array of sumptuous living areas laid out invitingly to create a warm and welcoming atmosphere onboard, motor yacht PERSISTENCE is the perfect charter yacht for friends and family. The exterior of PERSISTENCE has also undergone a complete refresh, with all paint and upholstery replaced and a complete redesign of the bridge deck space, which now features full bars, BBQ, TV entertainment, and a jacuzzi surrounded by a spacious sun lounge area. On your charter, you'll find plenty to keep you busy and entertained, notably the deck jacuzzi, perfect for enjoying the scenery with your favorite drink in hand.