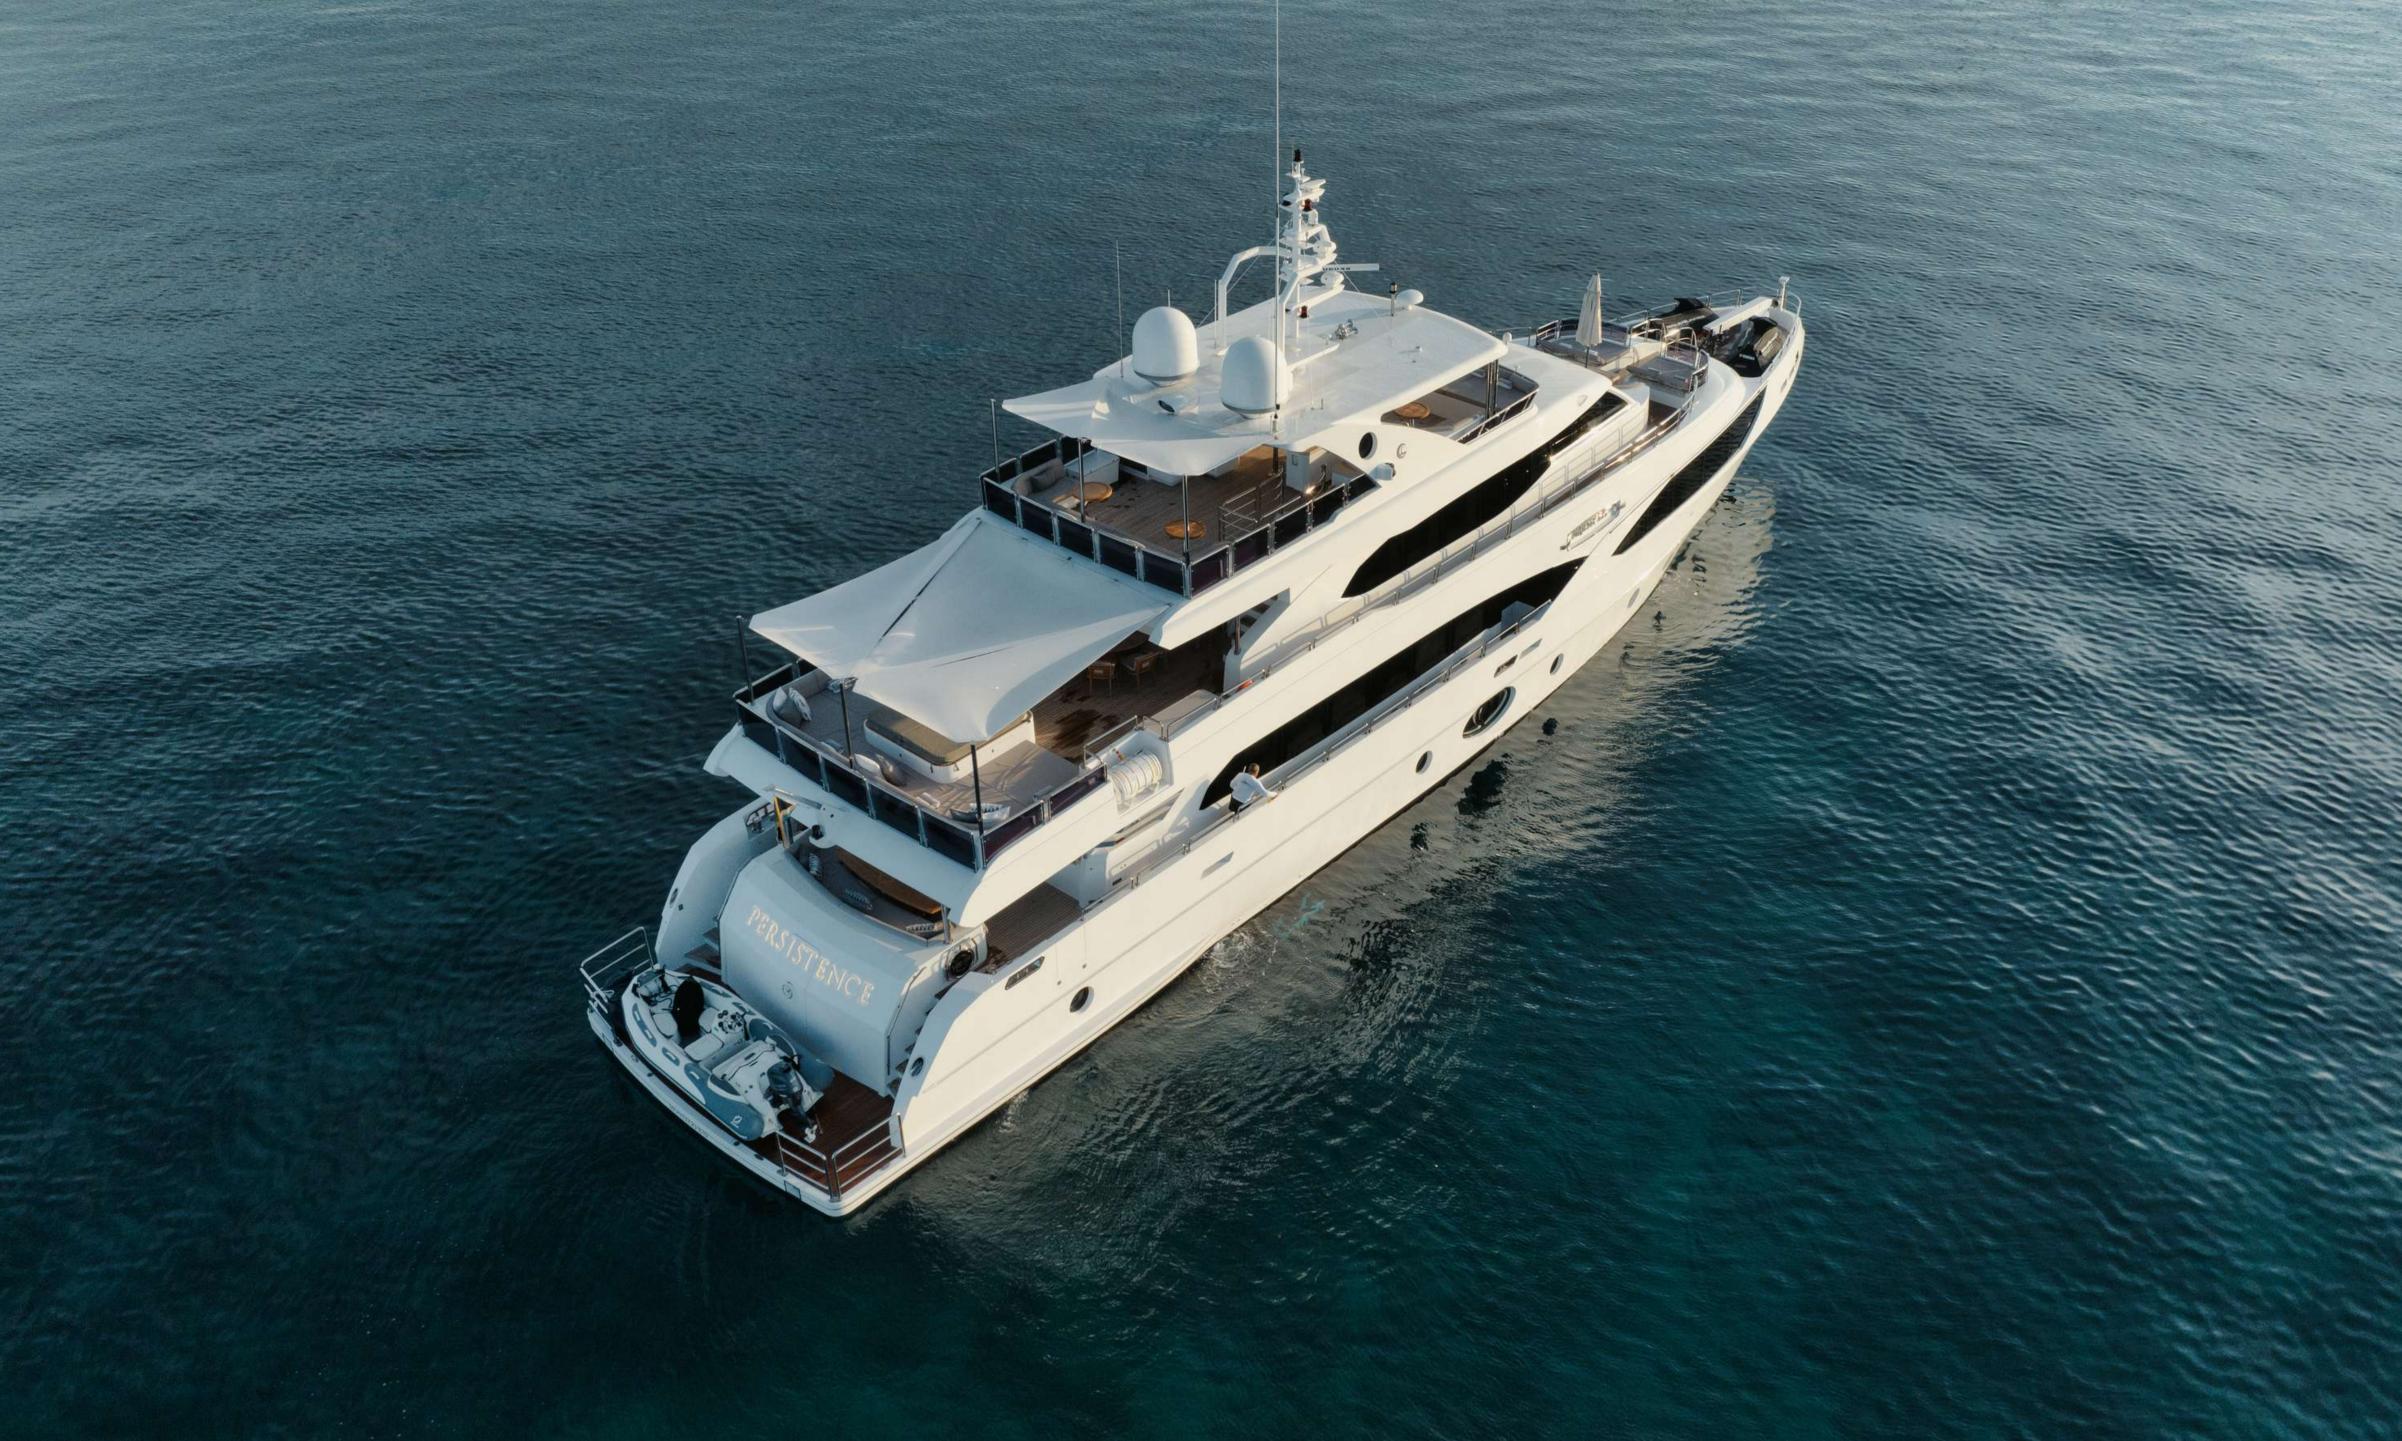

# TASTE OF THE **SUPERYACHT** LIFESTYLE

The 38.1m/125' motor yacht PERSISTENCE is the prime candidate for anyone looking to taste the superyacht lifestyle. She is one of the Majesty 125 models and was built & delivered in 2017 by the Emirati shipyard Gulf Craft, who also completed the naval architecture & designed the interior. Boasting a GRP hull and GRP superstructure, PERSISTENCE benefits from a semi-displacement hull to provide exceptional seakeeping & impressive speeds. Powered by twin Caterpillar engines, she comfortably cruises at 15 knots and reaches a maximum speed of 20 knots. Following a recent extensive and complete gut refit in 2022, PERSISTENCE has an array of charter-focused amenities and a wellestablished & experienced crew of 6 to ensure a memorable experience onboard whatever the destination.

## WELCOME **ONBOARD**

Boasting an array of sumptuous living areas laid out invitingly to create a warm and welcoming atmosphere onboard, motor yacht PERSISTENCE is the perfect charter yacht for friends and family. The exterior of PERSISTENCE has also undergone a complete refresh, with all paint and upholstery replaced and a complete redesign of the bridge deck space, which now features full bars, BBQ, TV entertainment, and a jacuzzi surrounded by a spacious sun lounge area. On your charter, you'll find plenty to keep you busy and entertained, notably the deck jacuzzi, perfect for enjoying the scenery with your favorite drink in hand.