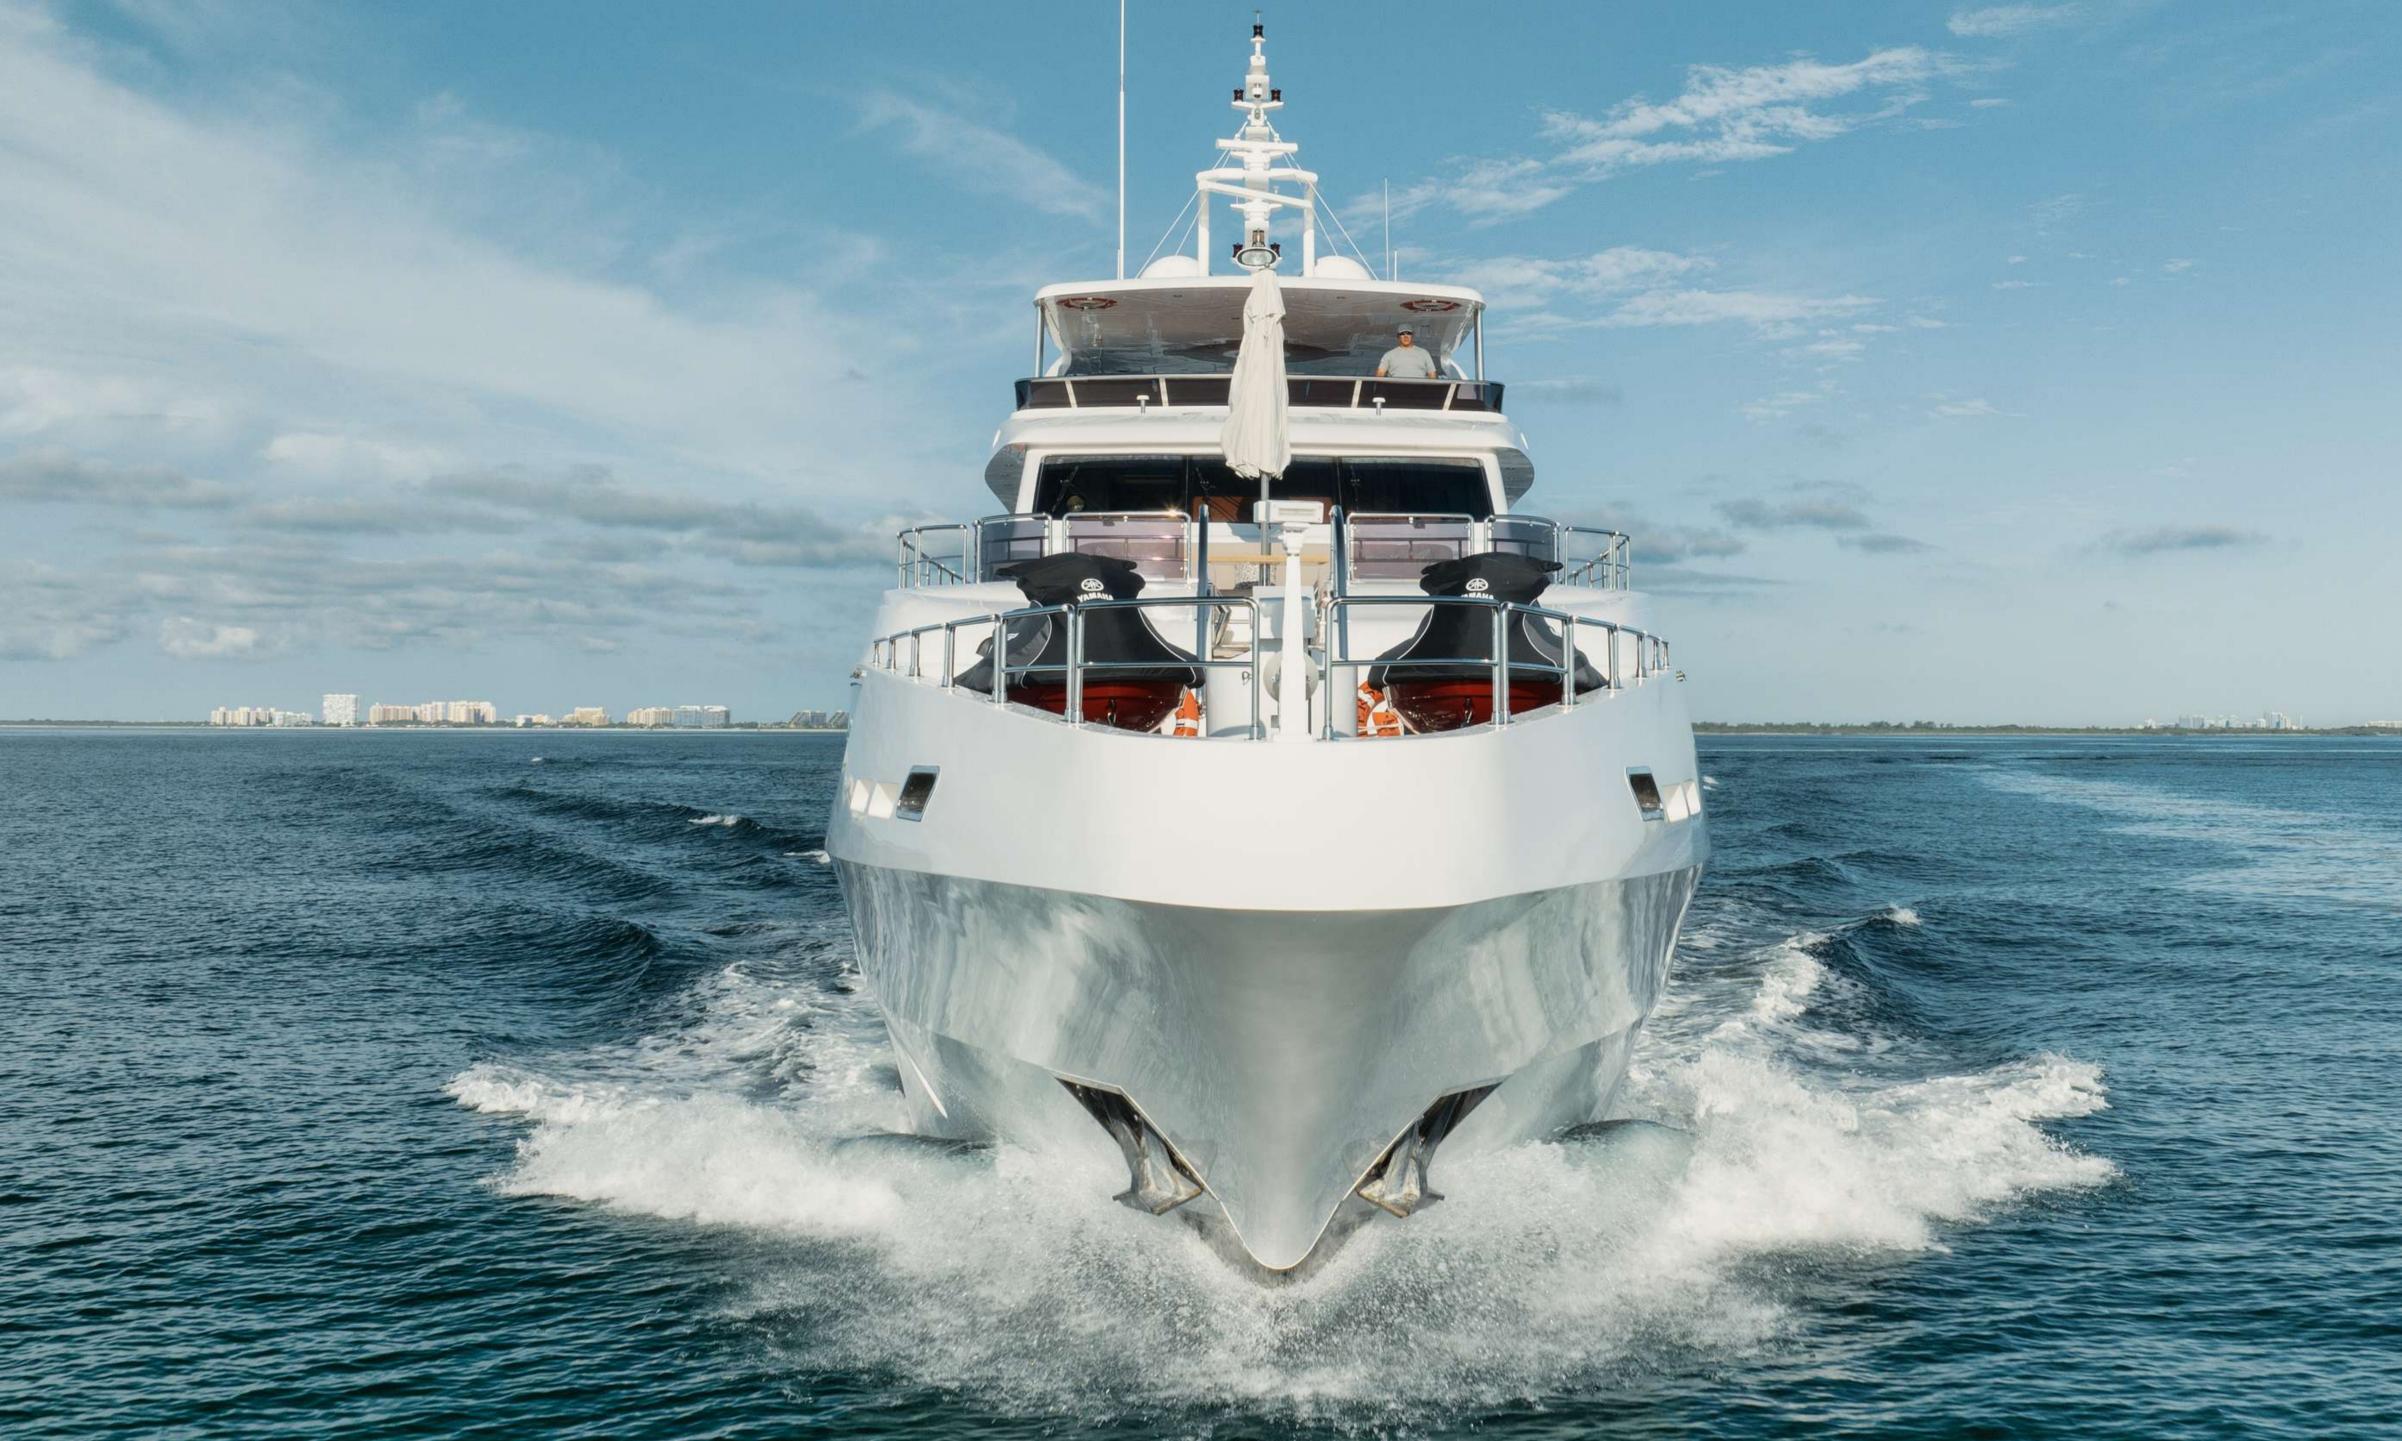

# TASTE OF THE **SUPERYACHT** LIFESTYLE

The 38.1m/125' motor yacht PERSISTENCE is the prime candidate for anyone looking to taste the superyacht lifestyle. She is one of the Majesty 125 models and was built & delivered in 2017 by the Emirati shipyard Gulf Craft, who also completed the naval architecture & designed the interior. Boasting a GRP hull and GRP superstructure, PERSISTENCE benefits from a semi-displacement hull to provide exceptional seakeeping & impressive speeds. Powered by twin Caterpillar engines, she comfortably cruises at 15 knots and reaches a maximum speed of 20 knots. Following a recent extensive and complete gut refit in 2022, PERSISTENCE has an array of charter-focused amenities and a wellestablished & experienced crew of 6 to ensure a memorable experience onboard whatever the destination.

## WELCOME **ONBOARD**

Boasting an array of sumptuous living areas laid out invitingly to create a warm and welcoming atmosphere onboard, motor yacht PERSISTENCE is the perfect charter yacht for friends and family. The exterior of PERSISTENCE has also undergone a complete refresh, with all paint and upholstery replaced and a complete redesign of the bridge deck space, which now features full bars, BBQ, TV entertainment, and a jacuzzi surrounded by a spacious sun lounge area. On your charter, you'll find plenty to keep you busy and entertained, notably the deck jacuzzi, perfect for enjoying the scenery with your favorite drink in hand.