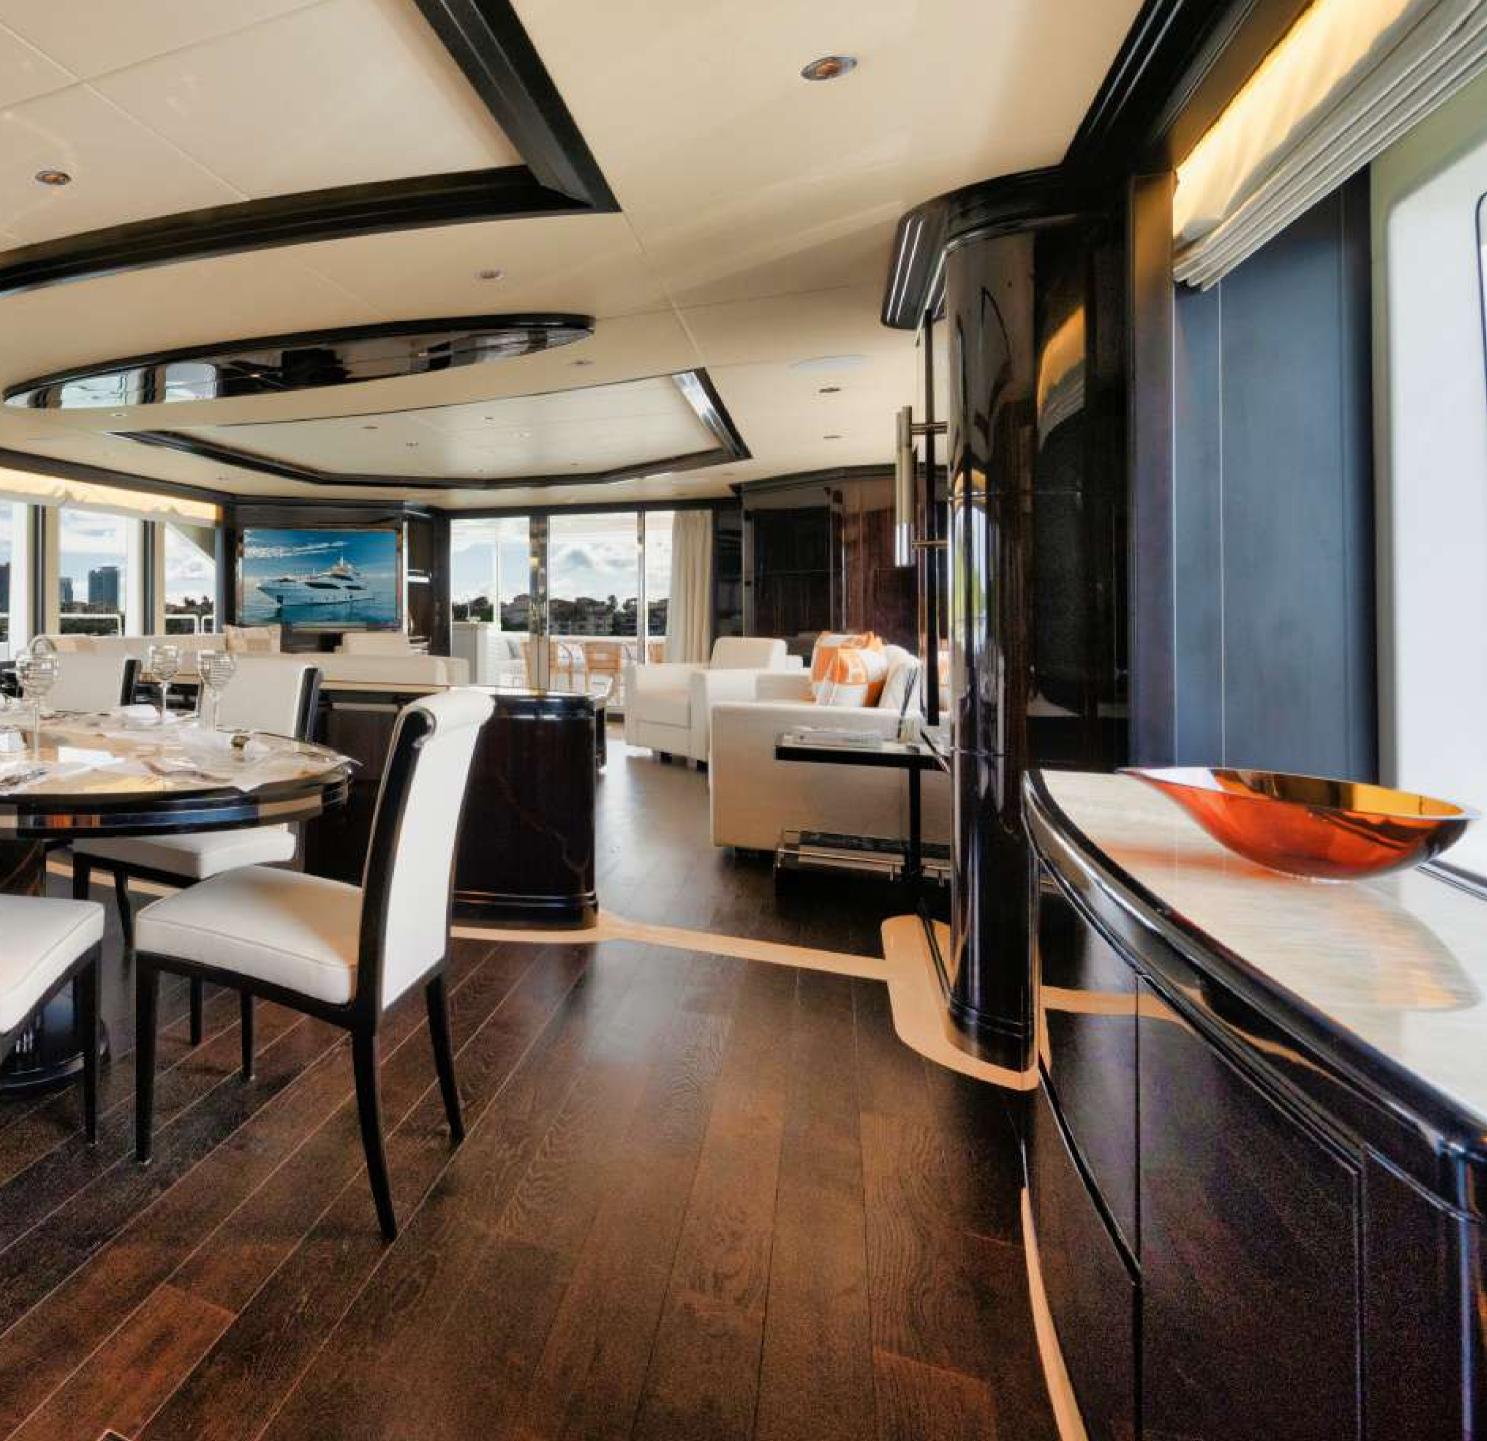

## INTERIORS

The interiors have been completely overhauled, with all wood, marble, finishes, and soft goods replaced. Adding custom furniture, new upholstery, bed linens, and intricate details such as accent rugs and throw pillows all showcase the owner's latest modern and minimalist design vision.

#### DINING AREA

### DINING AREA

0

------