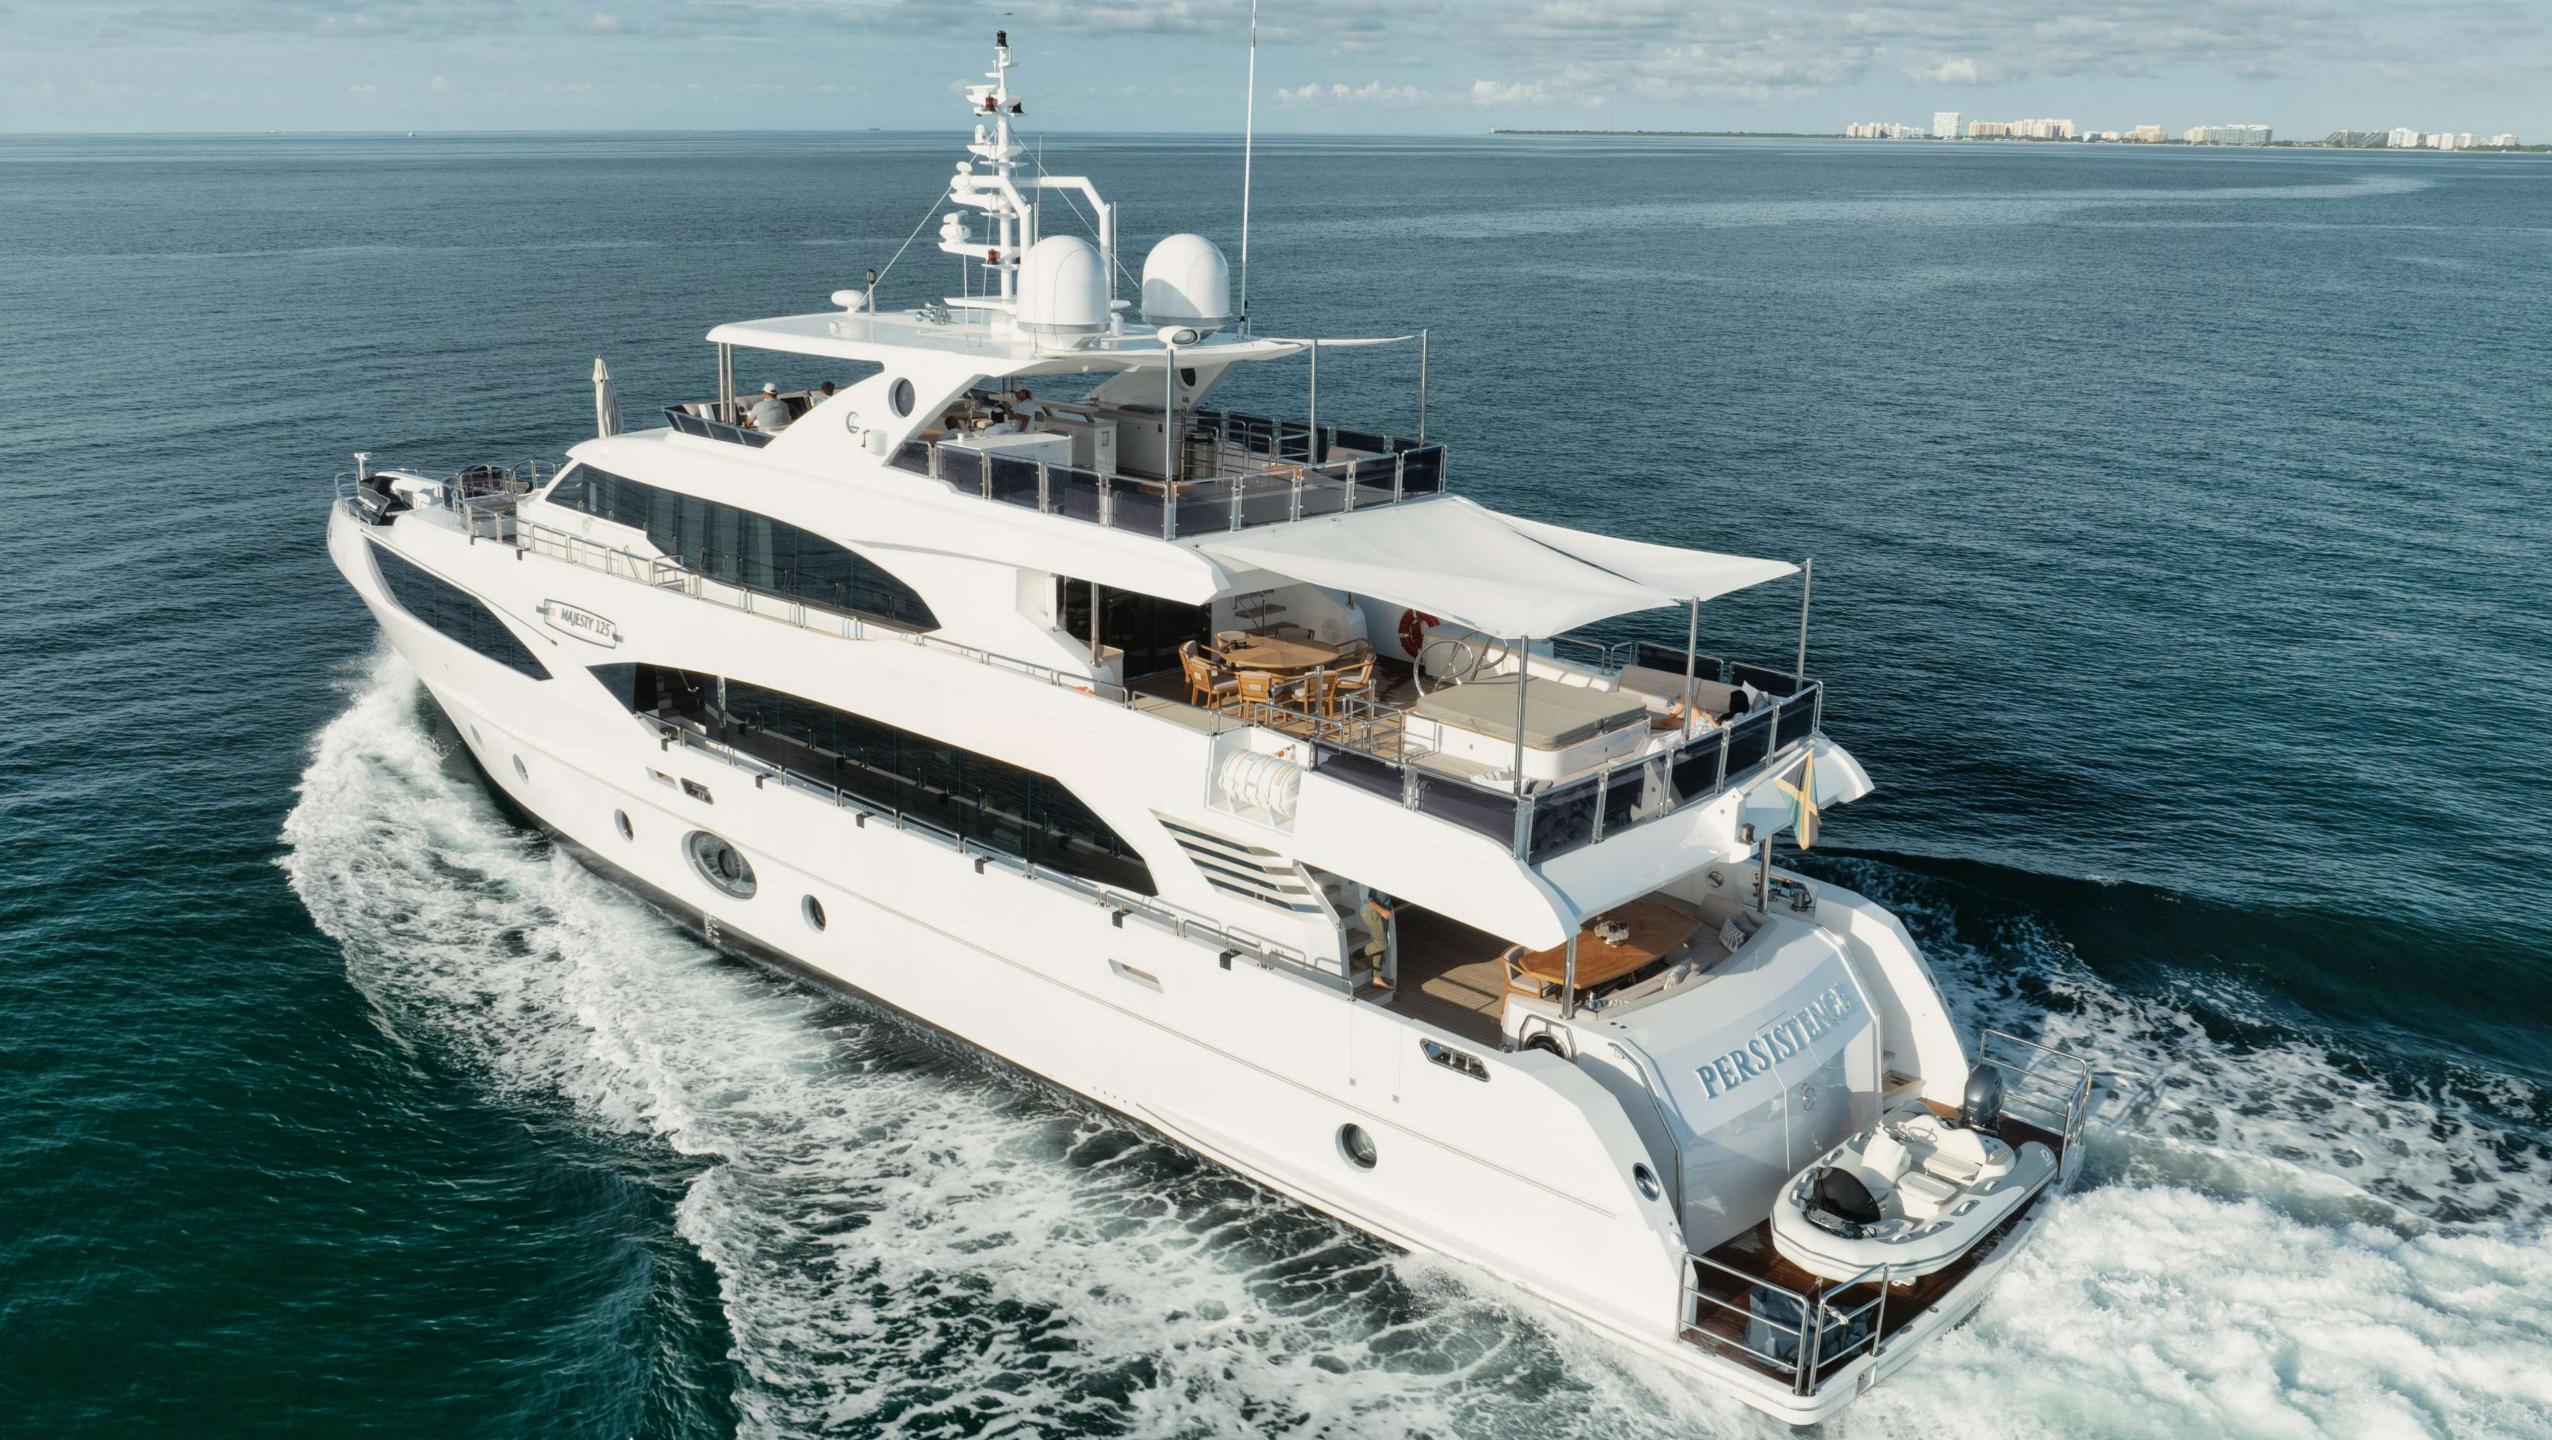

# TASTE OF THE **SUPERYACHT** LIFESTYLE

The 38.1m/125' motor yacht PERSISTENCE is the prime candidate for anyone looking to taste the superyacht lifestyle. She is one of the Majesty 125 models and was built & delivered in 2017 by the Emirati shipyard Gulf Craft, who also completed the naval architecture & designed the interior. Boasting a GRP hull and GRP superstructure, PERSISTENCE benefits from a semi-displacement hull to provide exceptional seakeeping & impressive speeds. Powered by twin Caterpillar engines, she comfortably cruises at 15 knots and reaches a maximum speed of 20 knots. Following a recent extensive and complete gut refit in 2022, PERSISTENCE has an array of charter-focused amenities and a wellestablished & experienced crew of 6 to ensure a memorable experience onboard whatever the destination.

## WELCOME **ONBOARD**

Boasting an array of sumptuous living areas laid out invitingly to create a warm and welcoming atmosphere onboard, motor yacht PERSISTENCE is the perfect charter yacht for friends and family. The exterior of PERSISTENCE has also undergone a complete refresh, with all paint and upholstery replaced and a complete redesign of the bridge deck space, which now features full bars, BBQ, TV entertainment, and a jacuzzi surrounded by a spacious sun lounge area. On your charter, you'll find plenty to keep you busy and entertained, notably the deck jacuzzi, perfect for enjoying the scenery with your favorite drink in hand.