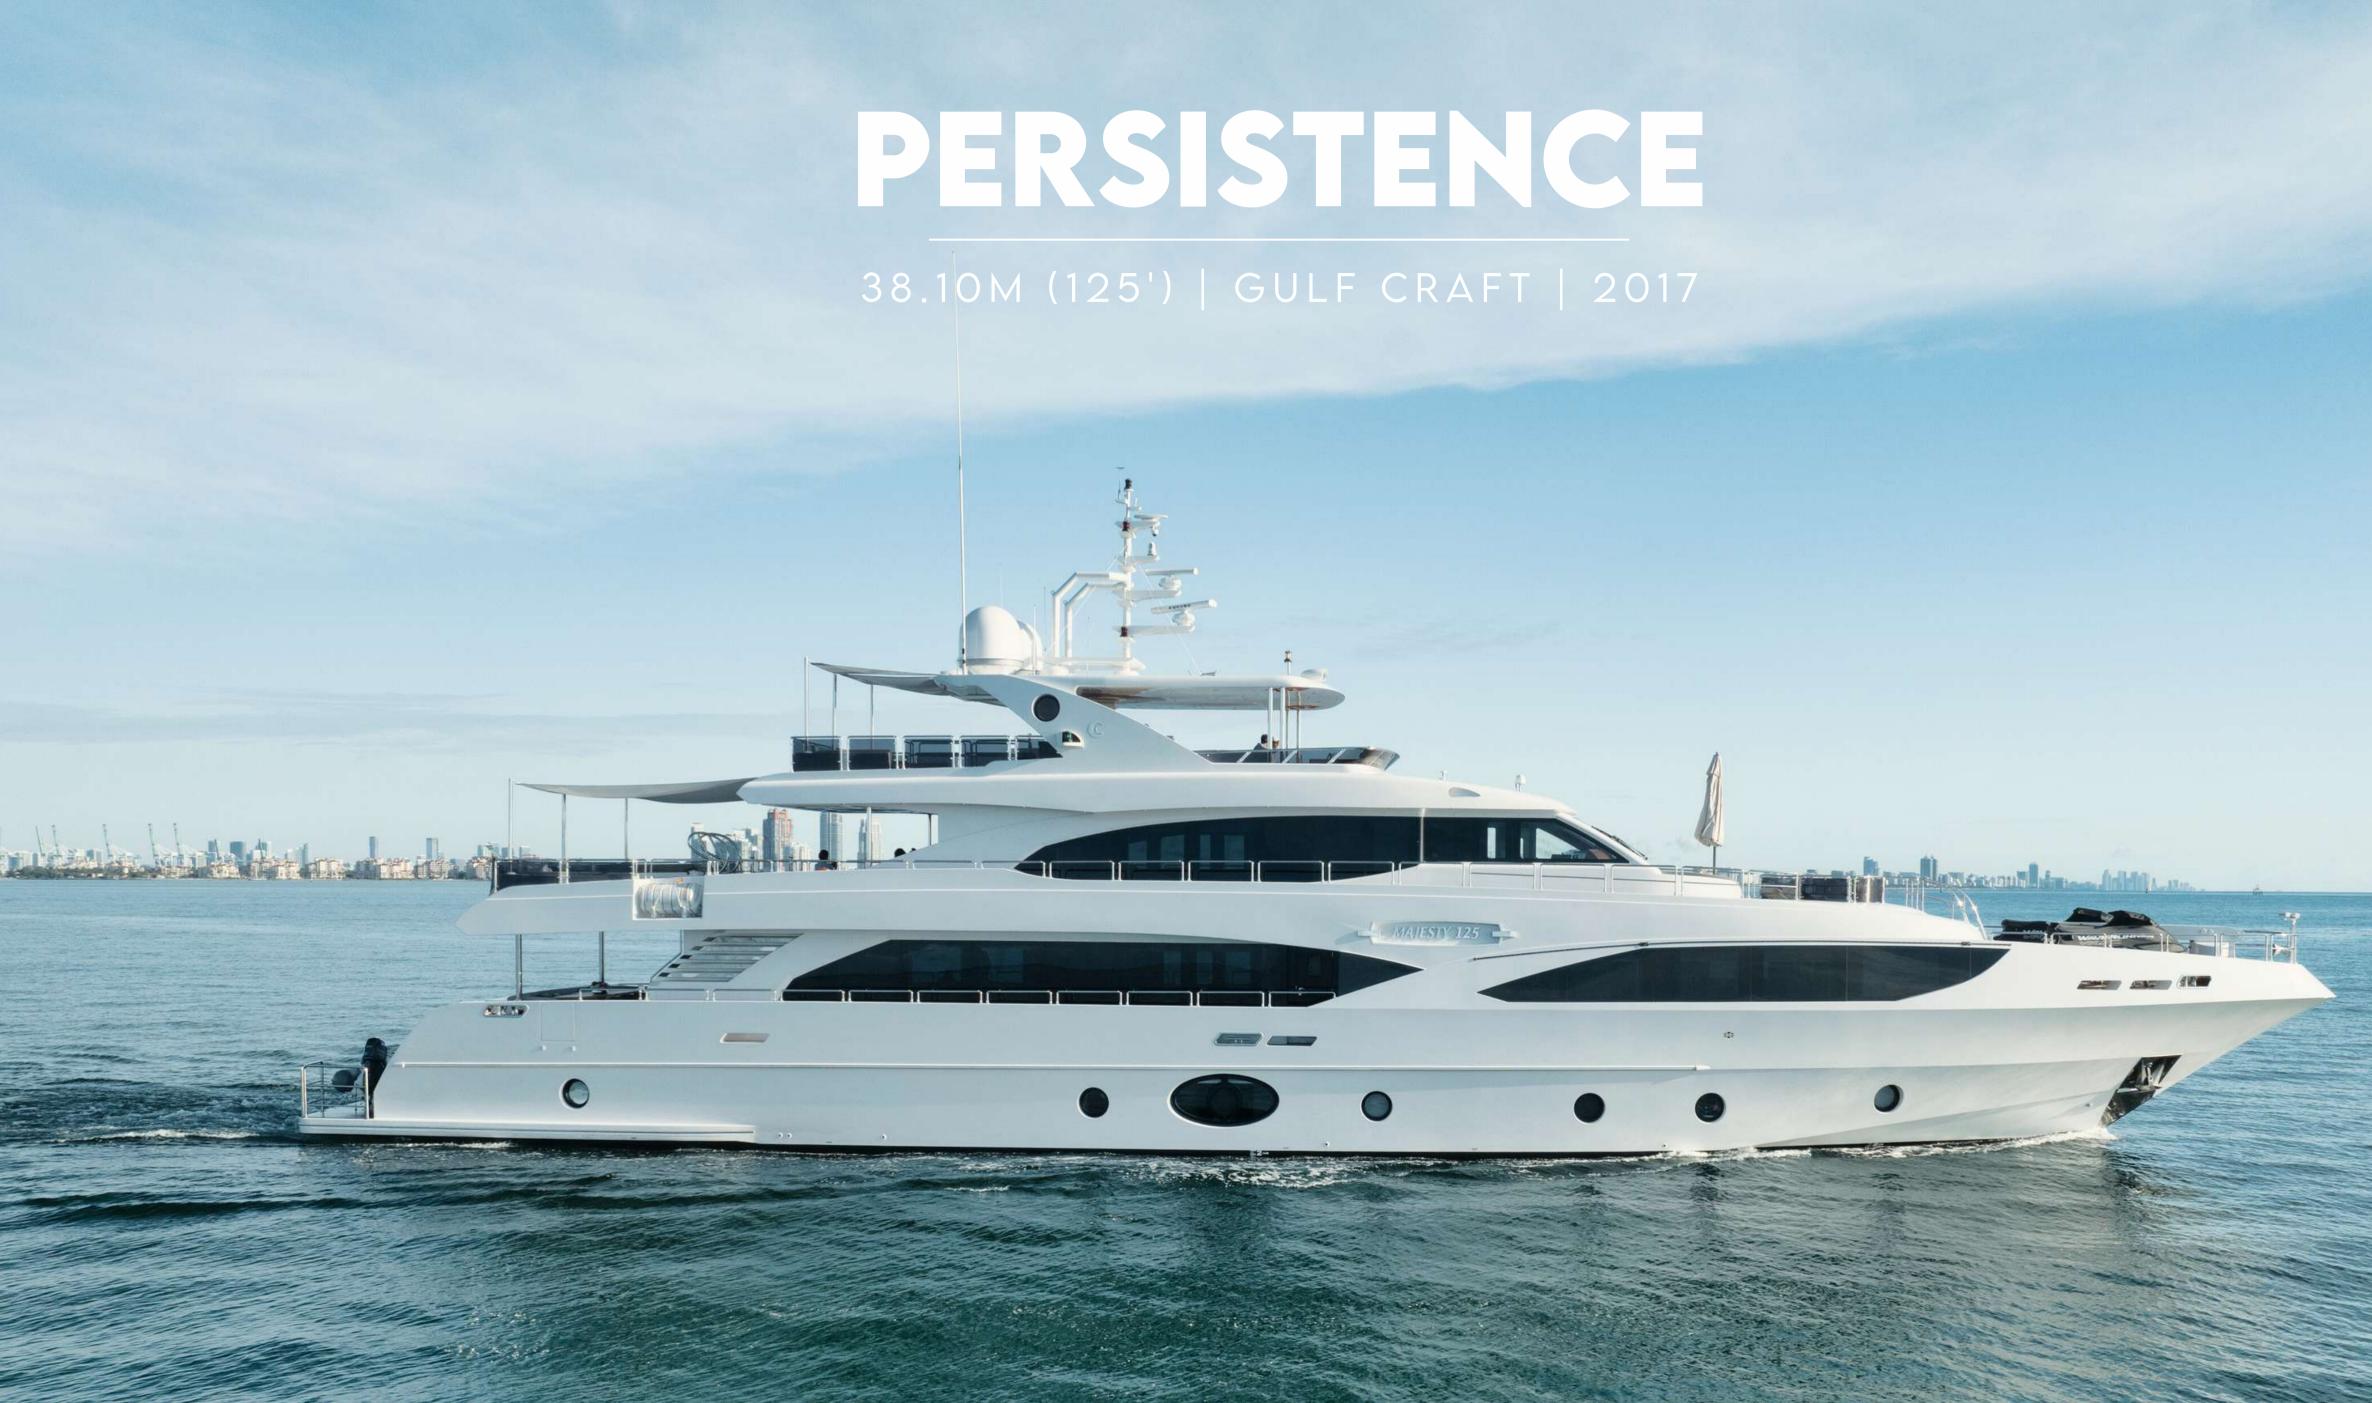

# TASTE OF THE **SUPERYACHT** LIFESTYLE

The 38.1m/125' motor yacht PERSISTENCE is the prime candidate for anyone looking to taste the superyacht lifestyle. She is one of the Majesty 125 models and was built & delivered in 2017 by the Emirati shipyard Gulf Craft, who also completed the naval architecture & designed the interior. Boasting a GRP hull and GRP superstructure, PERSISTENCE benefits from a semi-displacement hull to provide exceptional seakeeping & impressive speeds. Powered by twin Caterpillar engines, she comfortably cruises at 15 knots and reaches a maximum speed of 20 knots. Following a recent extensive and complete gut refit in 2022, PERSISTENCE has an array of charter-focused amenities and a wellestablished & experienced crew of 6 to ensure a memorable experience onboard whatever the destination.

## WELCOME **ONBOARD**

Boasting an array of sumptuous living areas laid out invitingly to create a warm and welcoming atmosphere onboard, motor yacht PERSISTENCE is the perfect charter yacht for friends and family. The exterior of PERSISTENCE has also undergone a complete refresh, with all paint and upholstery replaced and a complete redesign of the bridge deck space, which now features full bars, BBQ, TV entertainment, and a jacuzzi surrounded by a spacious sun lounge area. On your charter, you'll find plenty to keep you busy and entertained, notably the deck jacuzzi, perfect for enjoying the scenery with your favorite drink in hand.