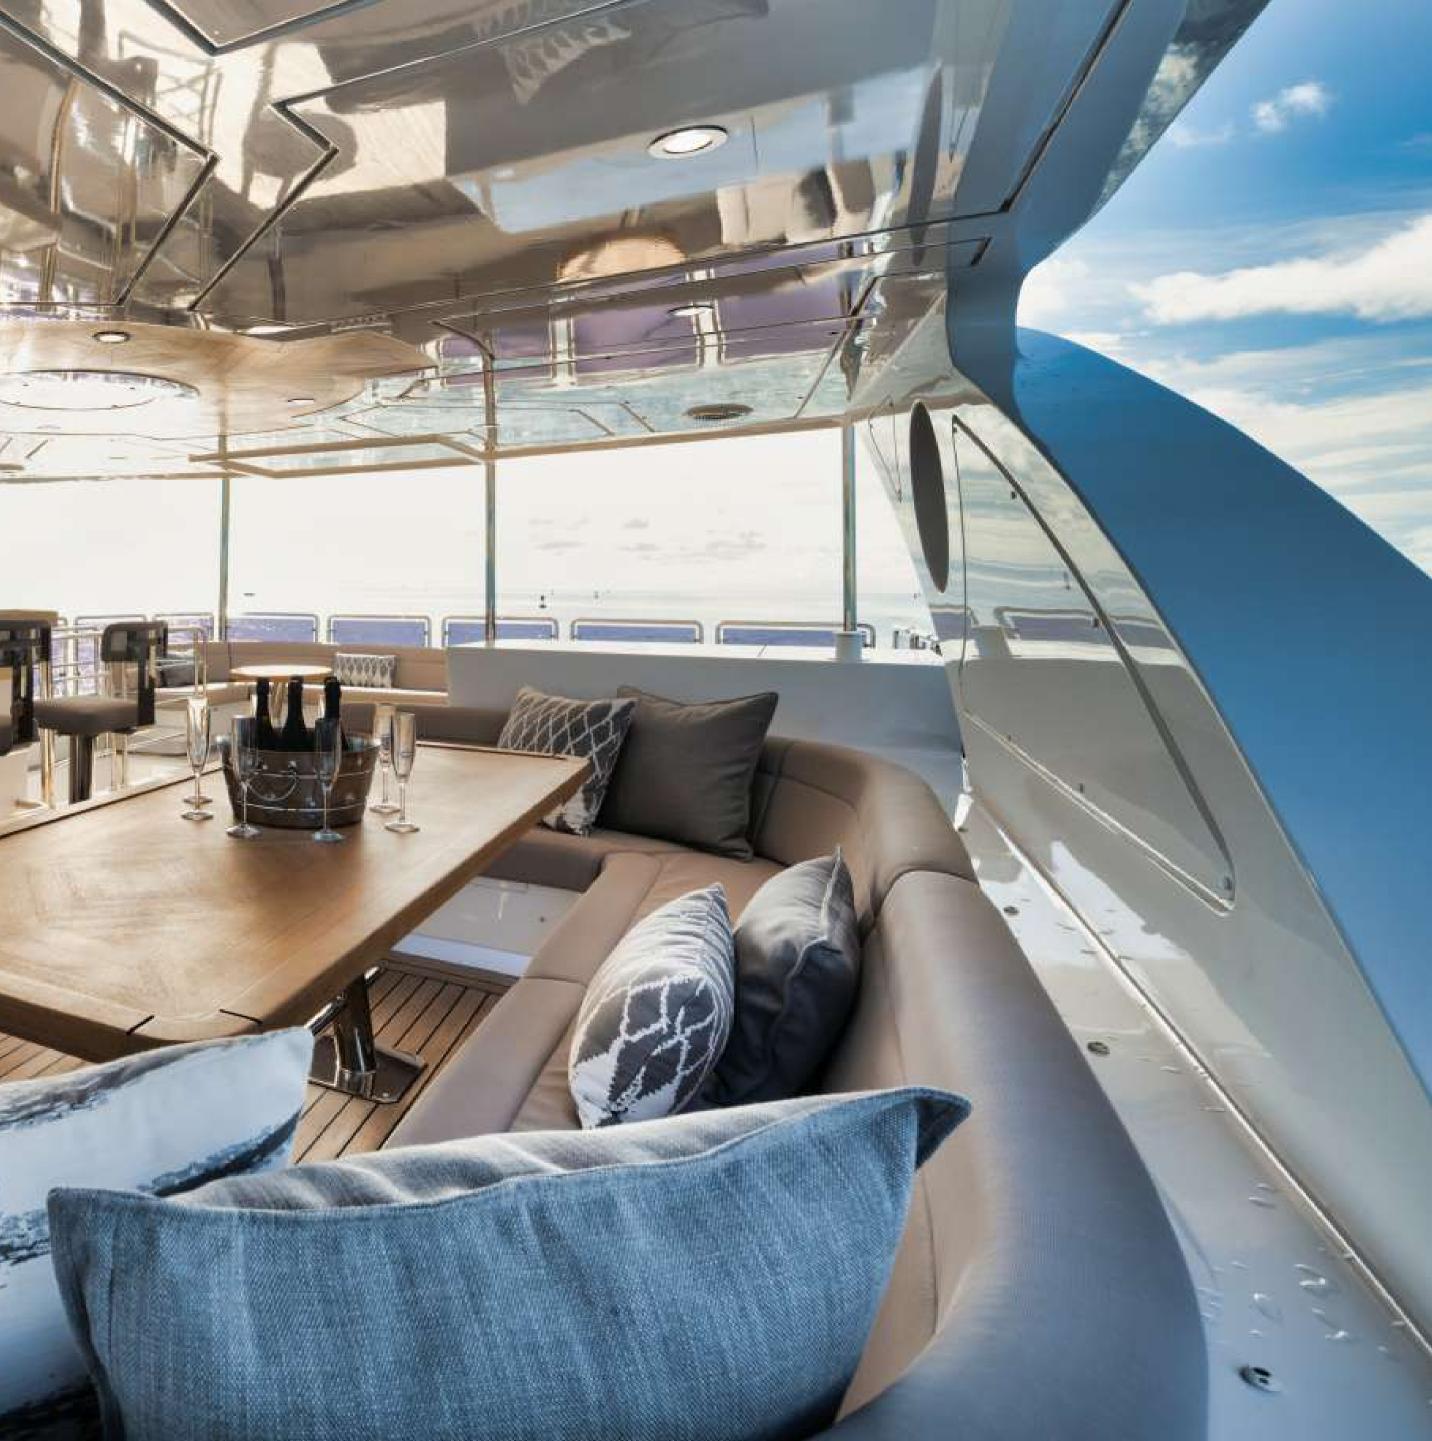

#### SUN DECK

SUN DECK BAR

HELM STATION

## WELCOME **ONBOARD**

Boasting an array of sumptuous living areas laid out invitingly to create a warm and welcoming atmosphere onboard, motor yacht PERSISTENCE is the perfect charter yacht for friends and family. The exterior of PERSISTENCE has also undergone a complete refresh, with all paint and upholstery replaced and a complete redesign of the bridge deck space, which now features full bars, BBQ, TV entertainment, and a jacuzzi surrounded by a spacious sun lounge area. On your charter, you'll find plenty to keep you busy and entertained, notably the deck jacuzzi, perfect for enjoying the scenery with your favorite drink in hand.