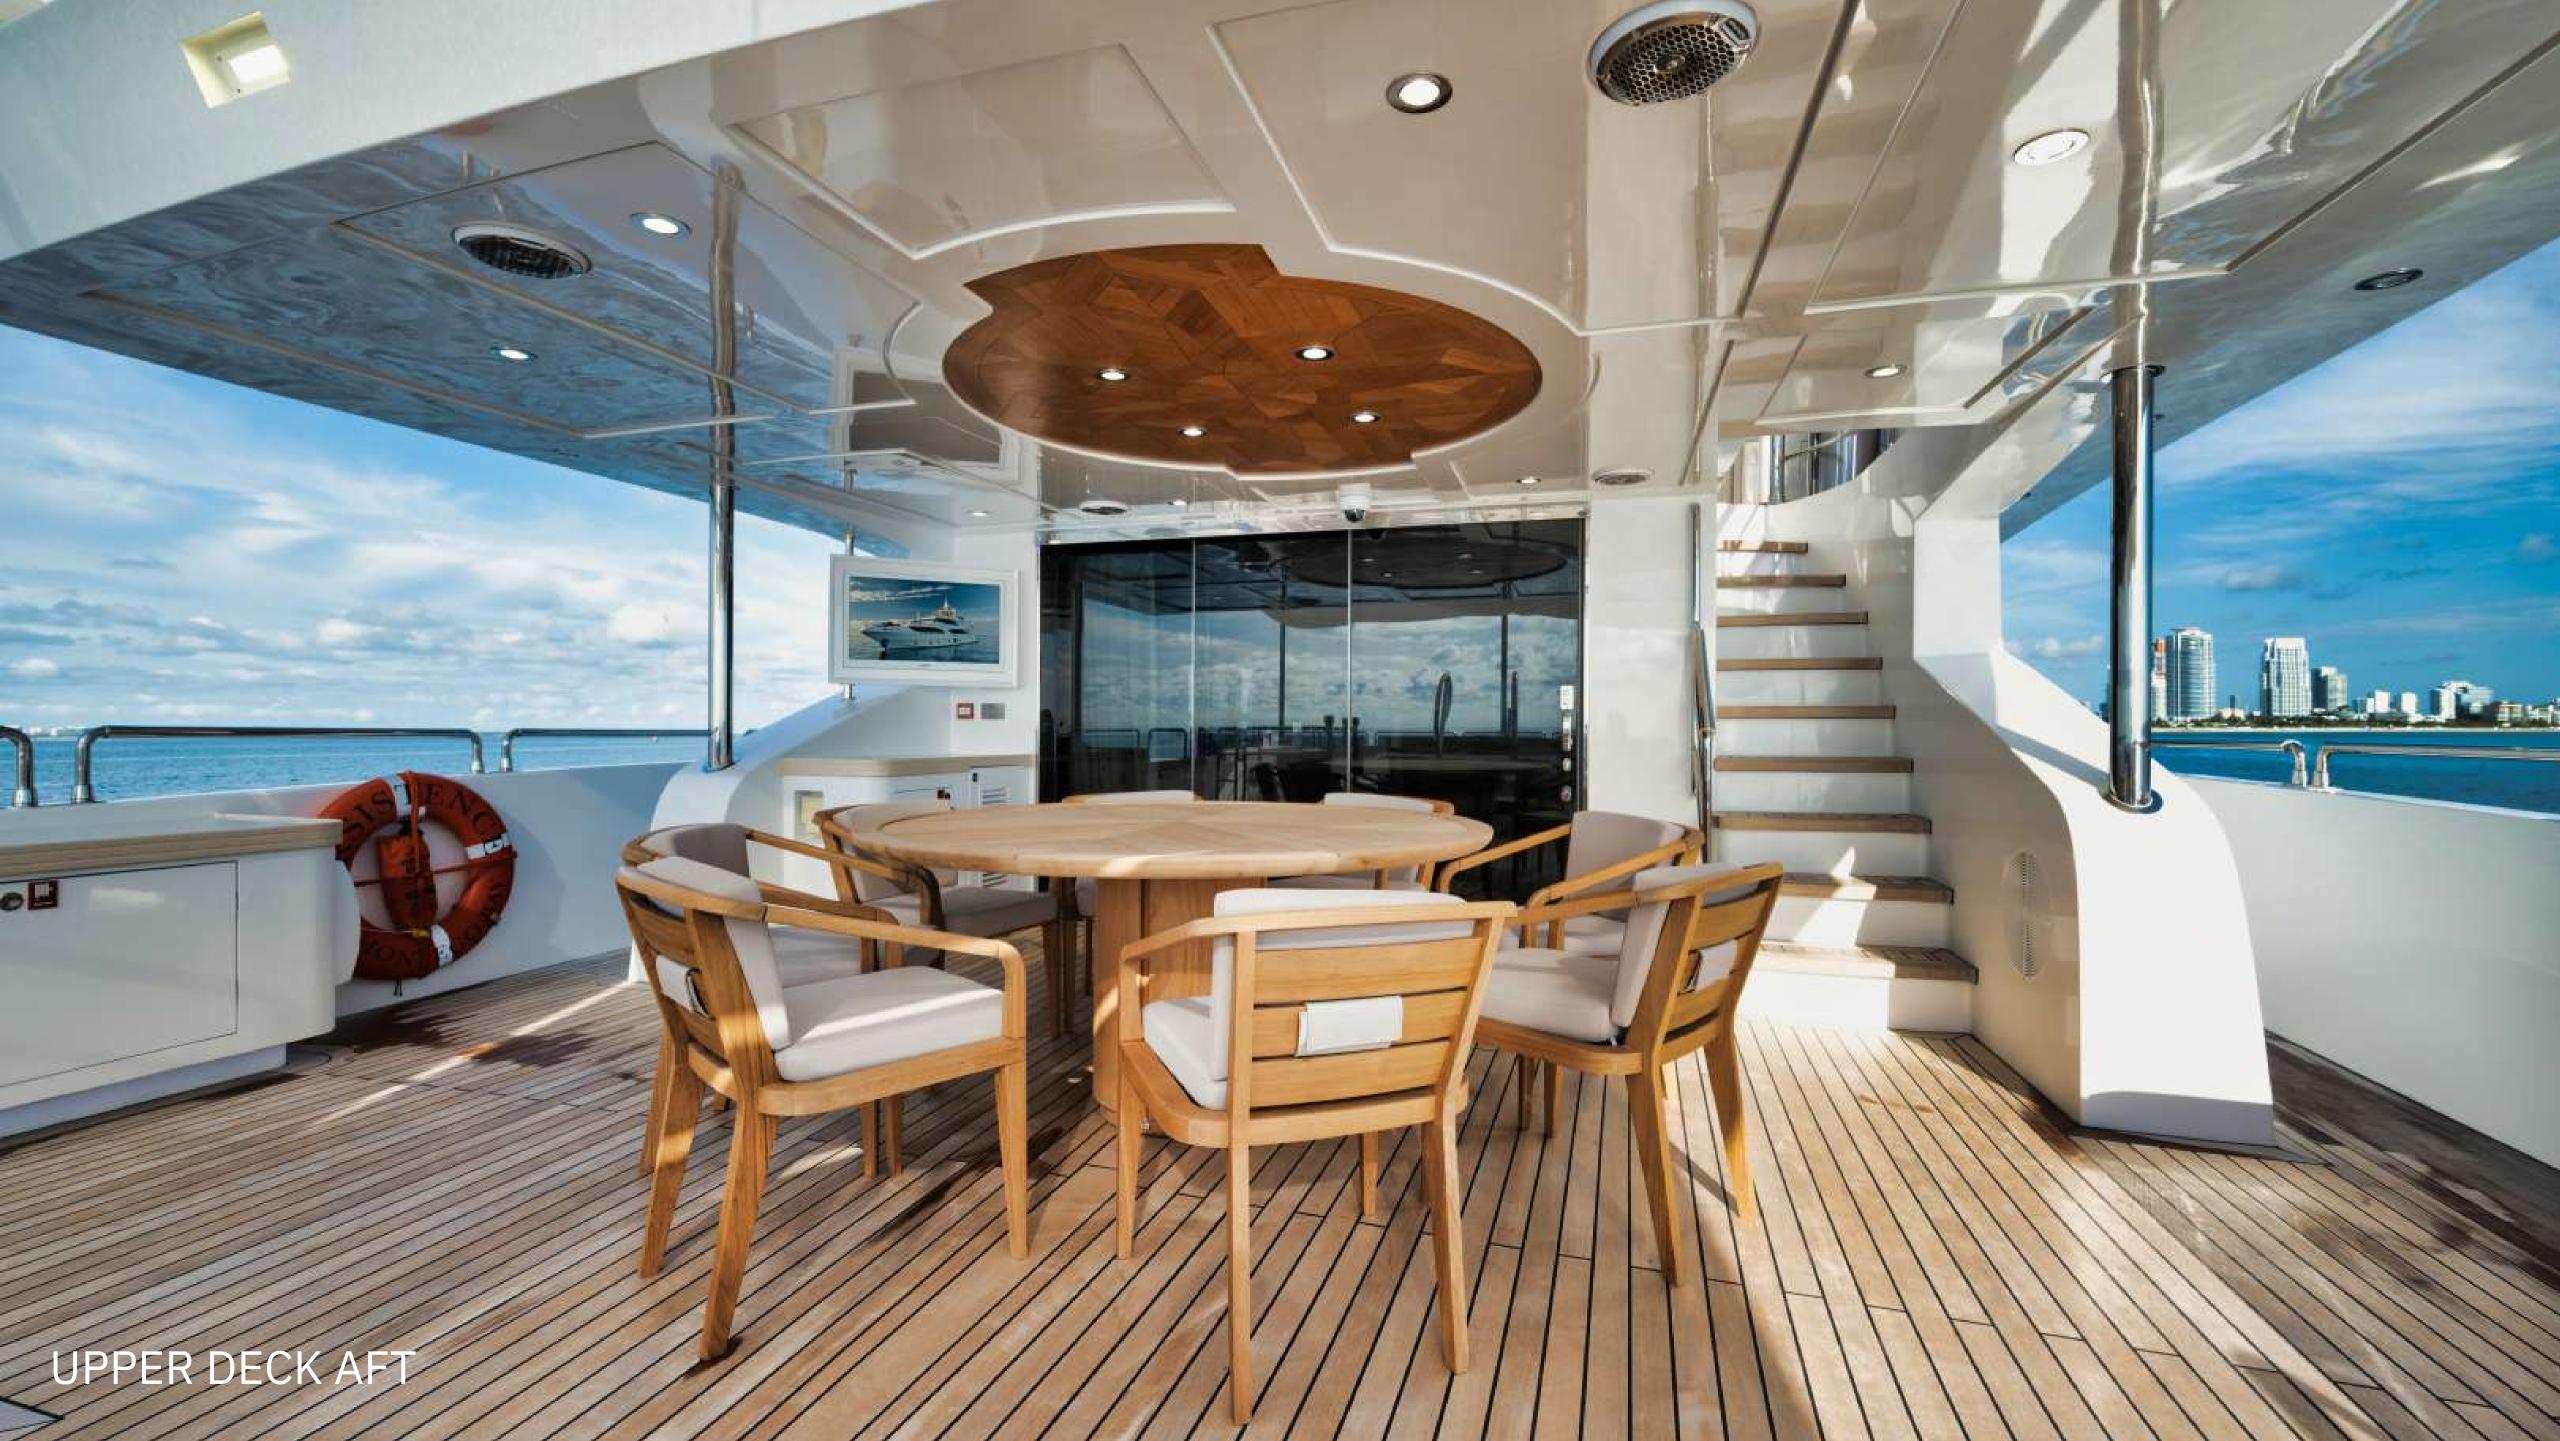

d crew of 6 to ensure a memorable experience onboard whatever the destination.





## WELCOME **ONBOARD**

Boasting an array of sumptuous living areas laid out invitingly to create a warm and welcoming atmosphere onboard, motor yacht PERSISTENCE is the perfect charter yacht for friends and family. The exterior of PERSISTENCE has also undergone a complete refresh, with all paint and upholstery replaced and a complete redesign of the bridge deck space, which now features full bars, BBQ, TV entertainment, and a jacuzzi surrounded by a spacious sun lounge area. On your charter, you'll find plenty to keep you busy and entertained, notably the deck jacuzzi, perfect for enjoying the scenery with your favorite drink in hand.





#### MAIN DECK AFT

TITIE

10

-

-

Sec. 17

m

1640















### UPPER DECK JACUZZI

-





I TA

The Ren Merrides





#### SUN DECK





SUN DECK BAR





HELM STATION



## INTERIORS

The interiors have been completely overhauled, with all wood, marble, finishes, and soft goods replaced. Adding custom furniture, new upholstery, bed linens, and intricate details such as accent rugs and throw pillows all showcase the owner's latest modern and minimalist design vision.







#### DINING AREA



### DINING AREA

0

------



#### MAIN DECK STAIRCASE



مبه ج AND UPPER DECK STAIRCASE





#### SKY LOUNGE

-

**EXXXX** 

-

-



LOWER DECK STAIRCASE



### LOWER DECK STAIRCASE

Sin.



# ACCOMMODATION

PERSISTENCE has been designed to accommodate up to 10 charter guests comfortably

bed. All cabins are equipped with en-suite bathroom facilities.