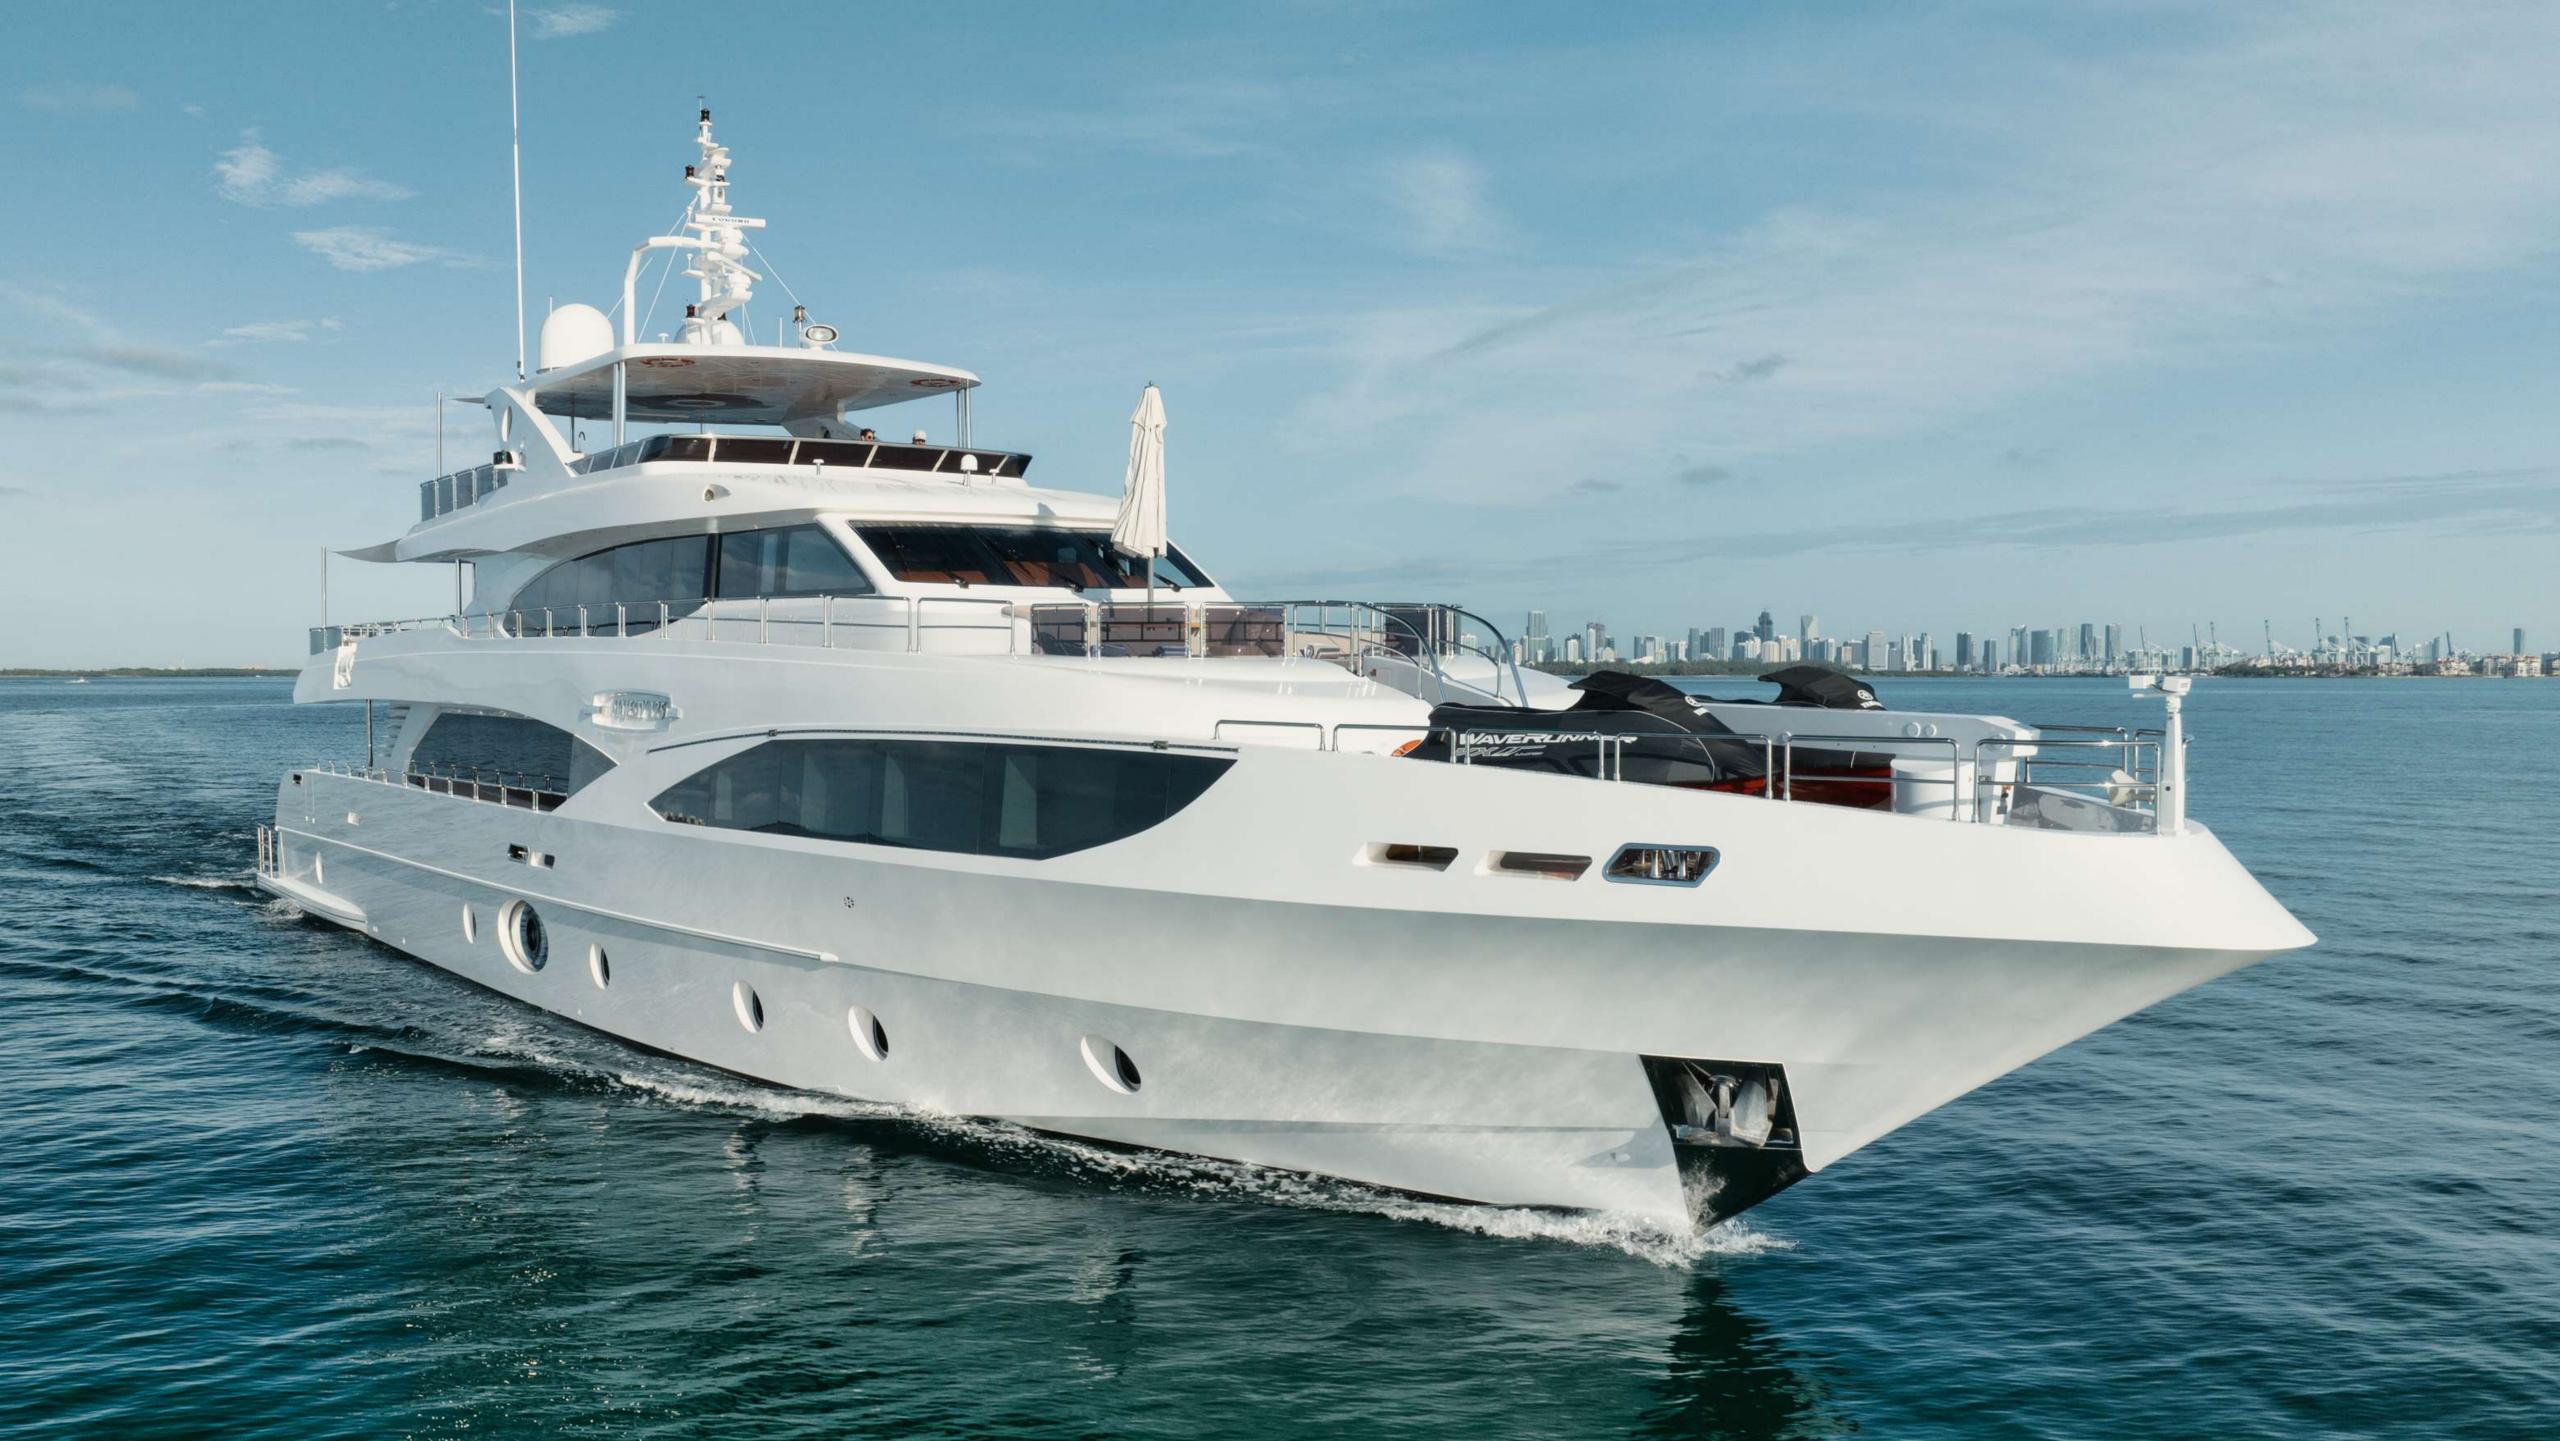

# TASTE OF THE **SUPERYACHT** LIFESTYLE

The 38.1m/125' motor yacht PERSISTENCE is the prime candidate for anyone looking to taste the superyacht lifestyle. She is one of the Majesty 125 models and was built & delivered in 2017 by the Emirati shipyard Gulf Craft, who also completed the naval architecture & designed the interior. Boasting a GRP hull and GRP superstructure, PERSISTENCE benefits from a semi-displacement hull to provide exceptional seakeeping & impressive speeds. Powered by twin Caterpillar engines, she comfortably cruises at 15 knots and reaches a maximum speed of 20 knots. Following a recent extensive and complete gut refit in 2022, PERSISTENCE has an array of charter-focused amenities and a wellestablished & experienced crew of 6 to ensure a memorable experience onboard whatever the destination.

## WELCOME **ONBOARD**

Boasting an array of sumptuous living areas laid out invitingly to create a warm and welcoming atmosphere onboard, motor yacht PERSISTENCE is the perfect charter yacht for friends and family. The exterior of PERSISTENCE has also undergone a complete refresh, with all paint and upholstery replaced and a complete redesign of the bridge deck space, which now features full bars, BBQ, TV entertainment, and a jacuzzi surrounded by a spacious sun lounge area. On your charter, you'll find plenty to keep you busy and entertained, notably the deck jacuzzi, perfect for enjoying the scenery with your favorite drink in hand.