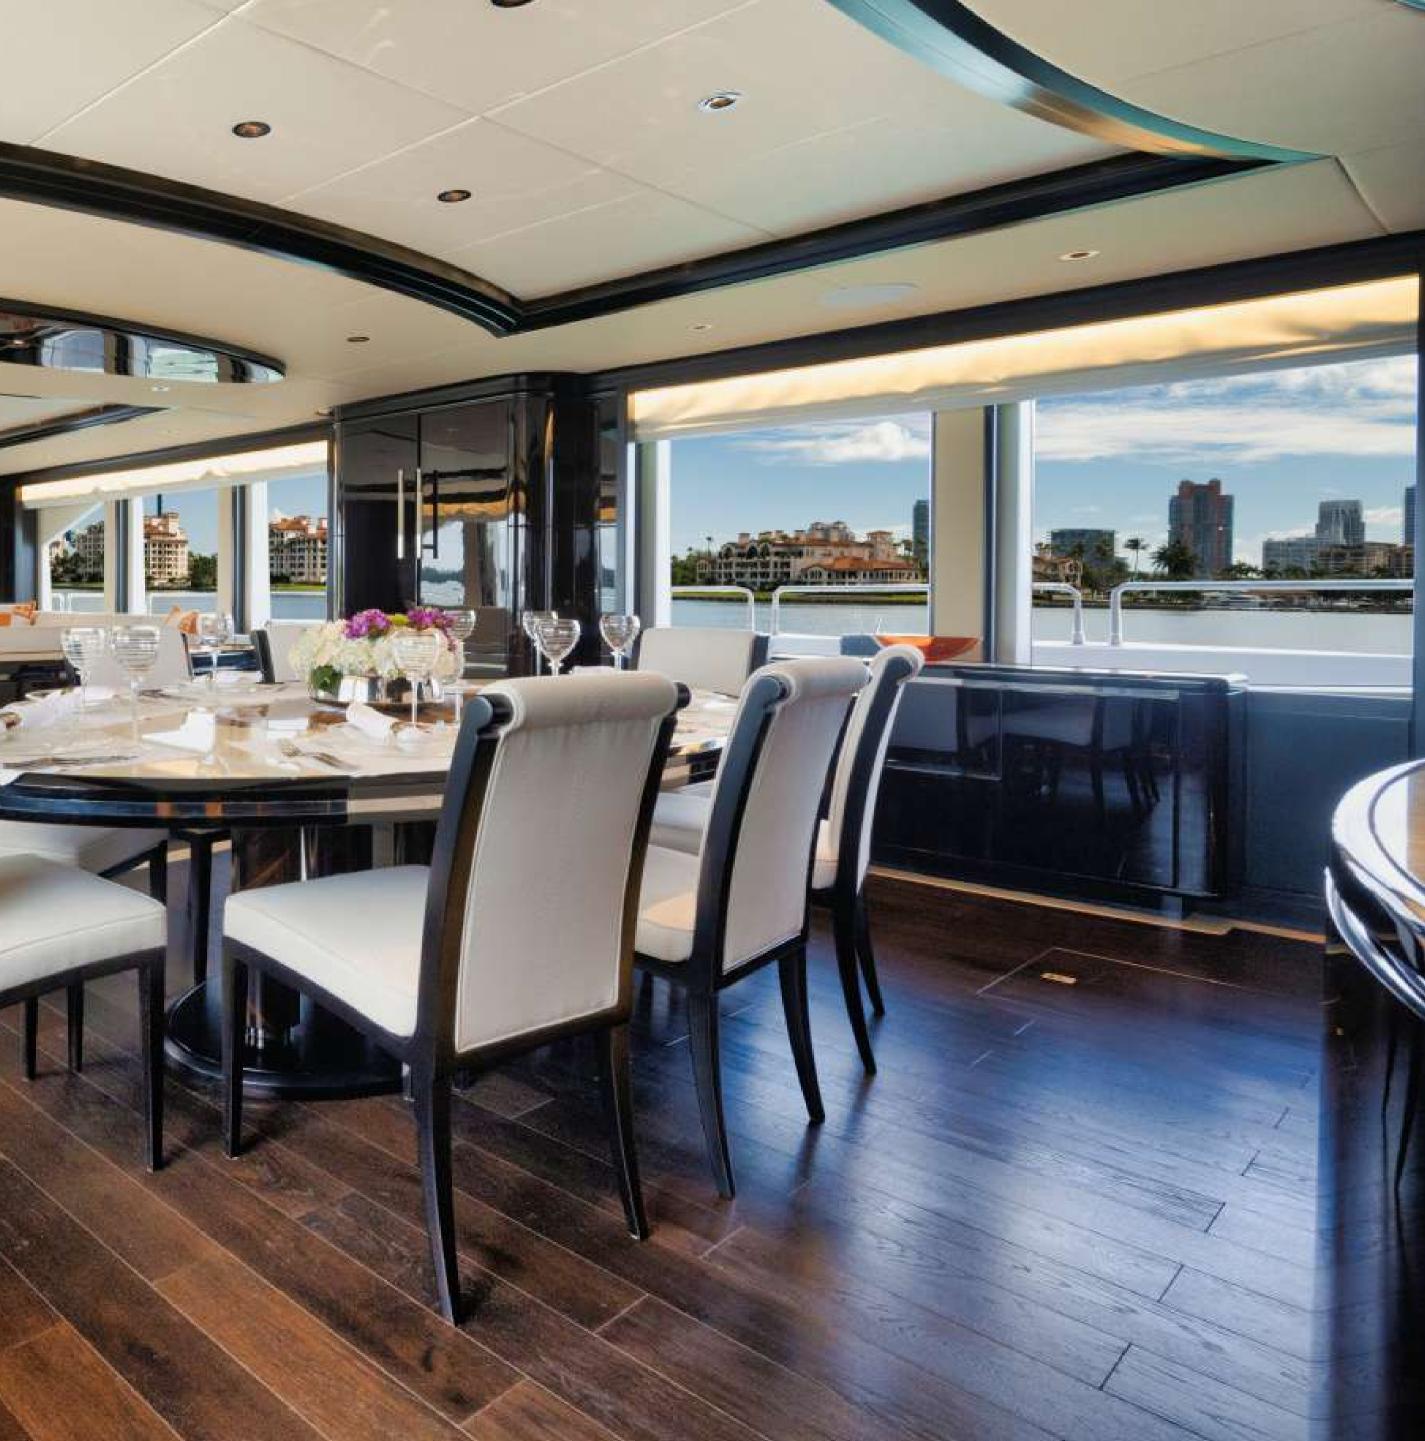

dge deck space, which now features full bars, BBQ, TV entertainment, and a jacuzzi surrounded by a spacious sun lounge area. On your charter, you'll find plenty to keep you busy and entertained, notably the deck jacuzzi, perfect for enjoying the scenery with your favorite drink in hand.





#### MAIN DECK AFT

TITIE

10

-

-

Sec. 17

m

1640















### UPPER DECK JACUZZI

-





I TA

The Ren Merrides





#### SUN DECK





SUN DECK BAR





HELM STATION



## INTERIORS

The interiors have been completely overhauled, with all wood, marble, finishes, and soft goods replaced. Adding custom furniture, new upholstery, bed linens, and intricate details such as accent rugs and throw pillows all showcase the owner's latest modern and minimalist design vision.







#### DINING AREA



### DINING AREA

0

------



#### MAIN DECK STAIRCASE



مبه ج AND UPPER DECK STAIRCASE





#### SKY LOUNGE

-

**EXXXX** 

-

-



LOWER DECK STAIRCASE



### LOWER DECK STAIRCASE

Sin.



# ACCOMMODATION

PERSISTENCE has been designed to accommodate up to 10 charter guests comfortably

bed. All cabins are equipped with en-suite bathroom facilities.





MASTER CABIN

-

and has

0

-





### MASTER BATHROOM

+ + + + + -

5

State of the















#### GUEST BATHROOM

-----

-

1





#### GUEST BATHROOM







DOUBLE CABIN

State State





DOUBLE CABIN



# SPECIFICATION

CATEGORY: LOA: BEAM: DRAFT: DRAFT: BUILDER: BUILDER: BUILDYEAR: REFIT: EXTERIOR DESIGN: INTERIOR DESIGN: MODEL: HULL CONSTRUCTION: HULL CONFIGURATION: GRT: FLAG:

2017 2022 GULF CRAFT GULF CRAFT MAJESTY 125 G