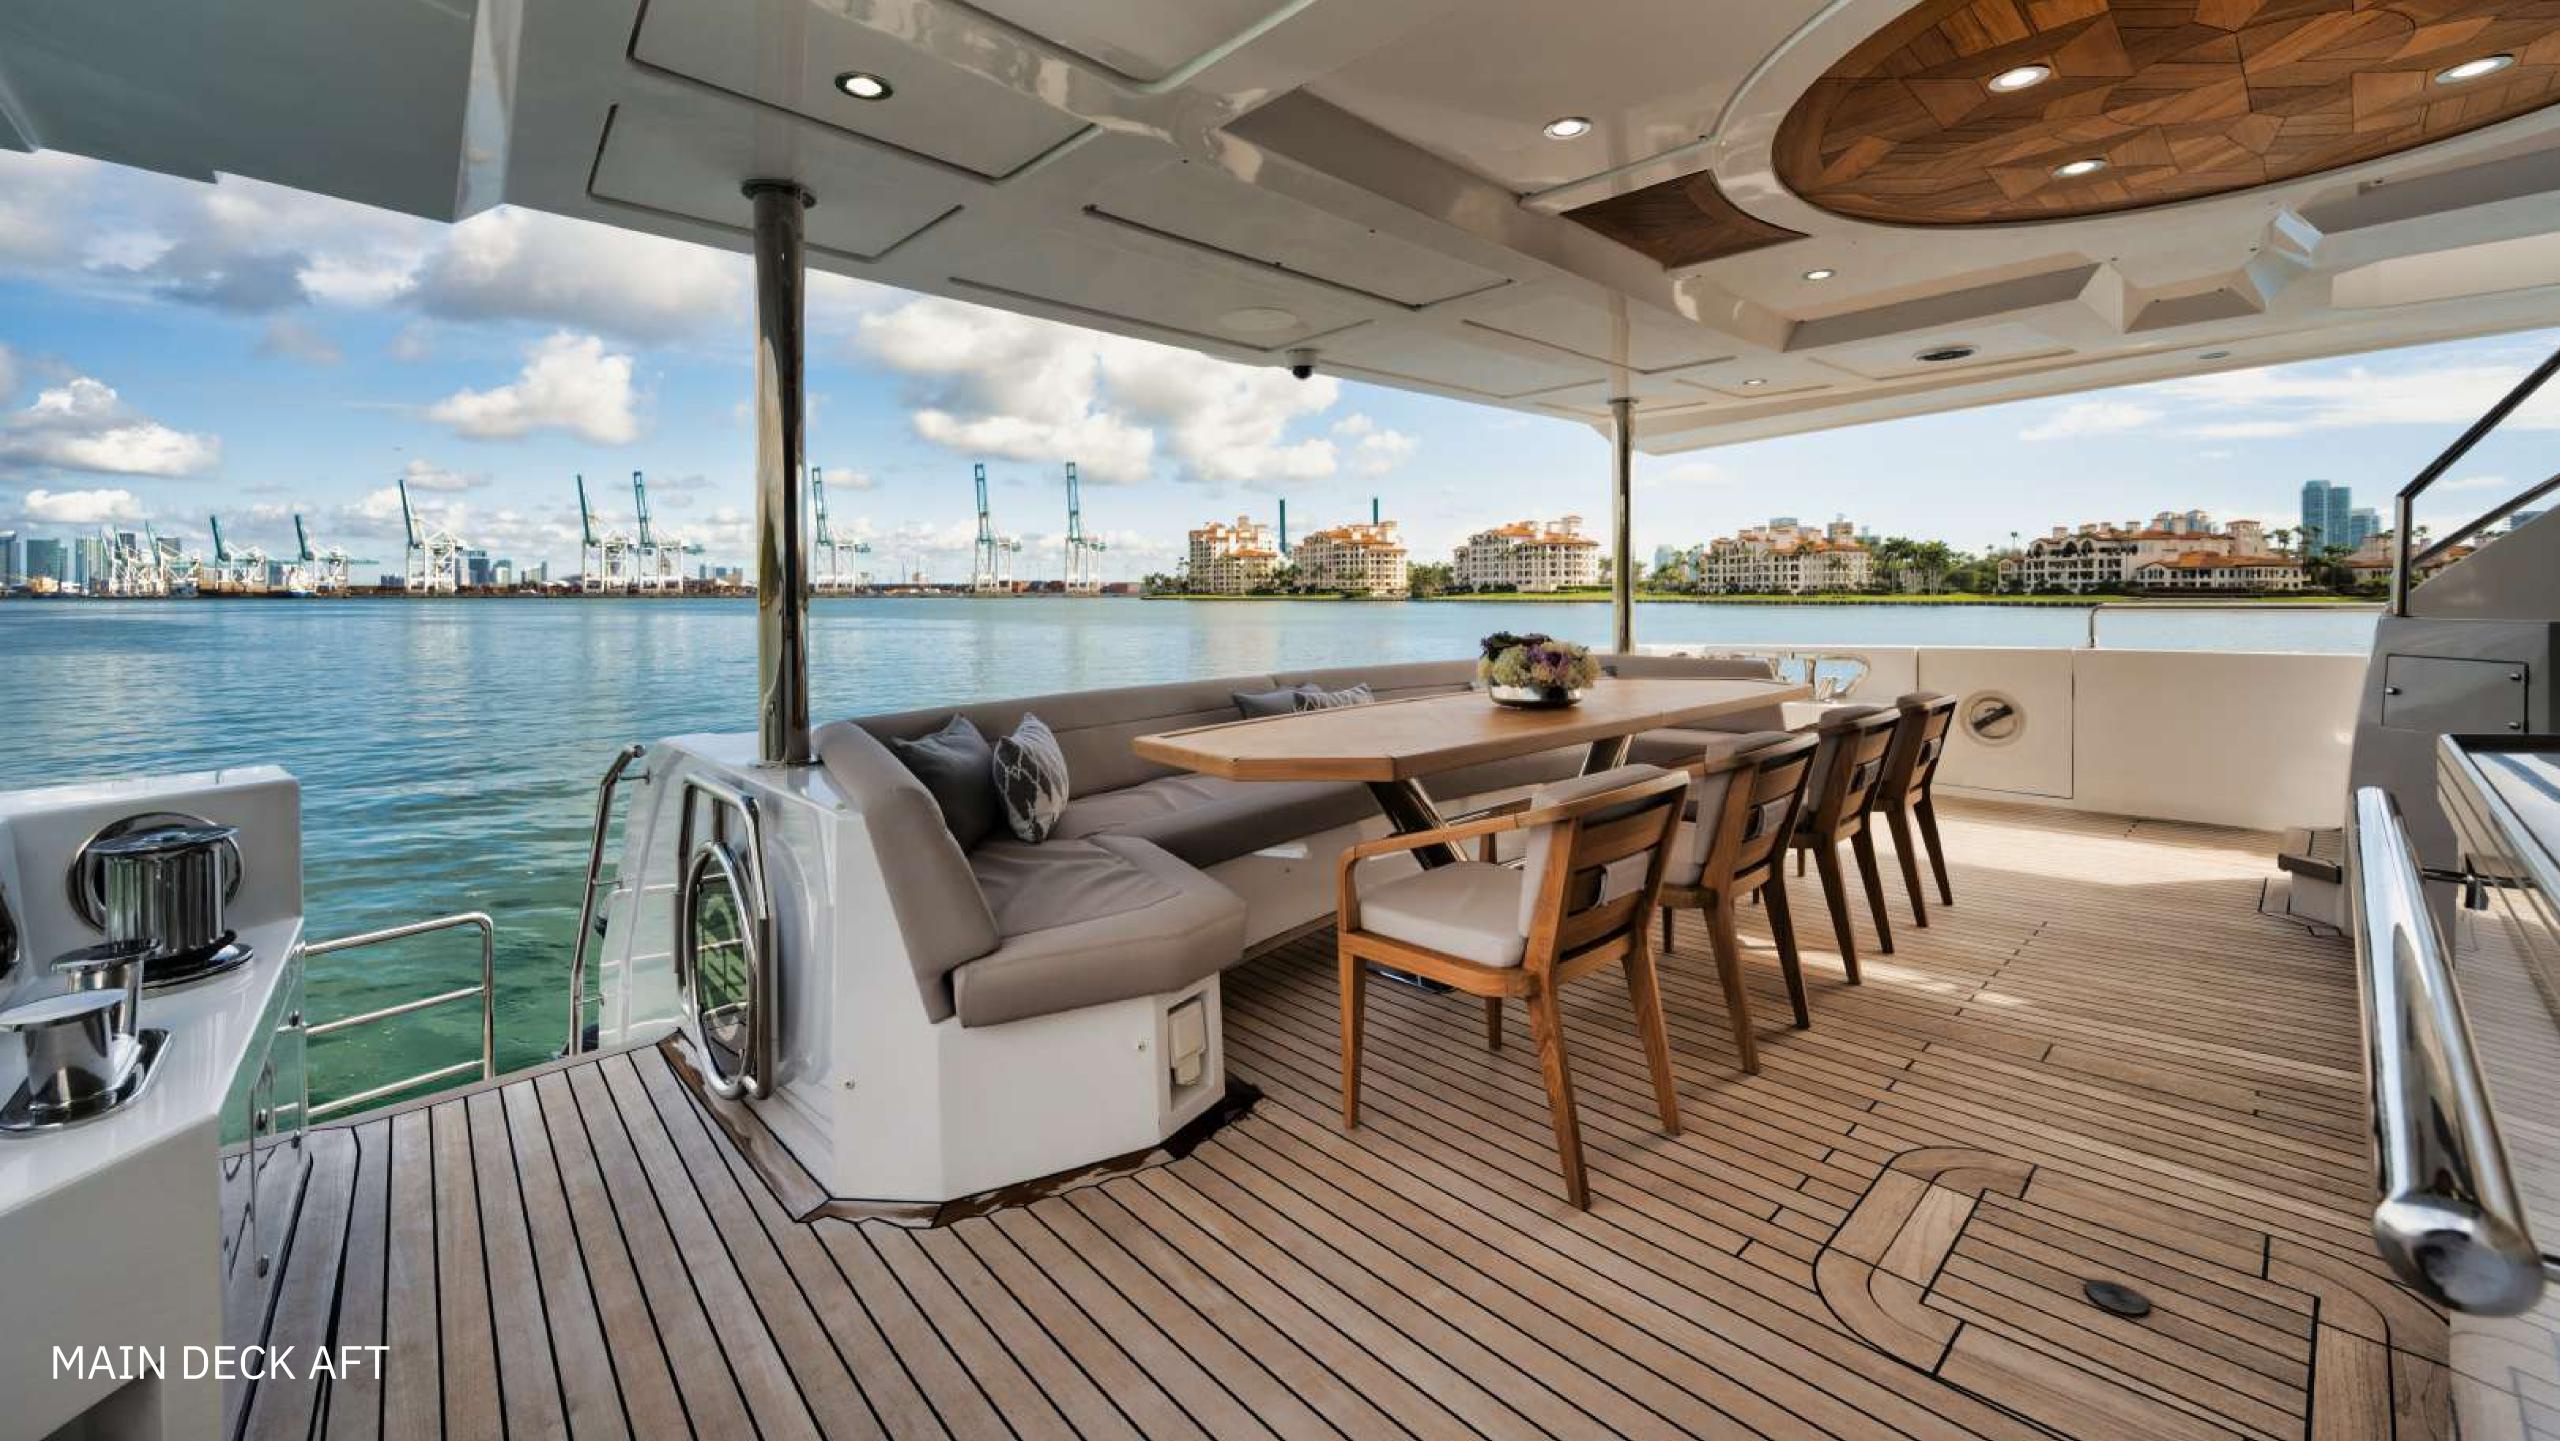

#### MAIN DECK AFT

TITIE

10

-

-

Sec. 17

m

1640

## WELCOME **ONBOARD**

Boasting an array of sumptuous living areas laid out invitingly to create a warm and welcoming atmosphere onboard, motor yacht PERSISTENCE is the perfect charter yacht for friends and family. The exterior of PERSISTENCE has also undergone a complete refresh, with all paint and upholstery replaced and a complete redesign of the bridge deck space, which now features full bars, BBQ, TV entertainment, and a jacuzzi surrounded by a spacious sun lounge area. On your charter, you'll find plenty to keep you busy and entertained, notably the deck jacuzzi, perfect for enjoying the scenery with your favorite drink in hand.