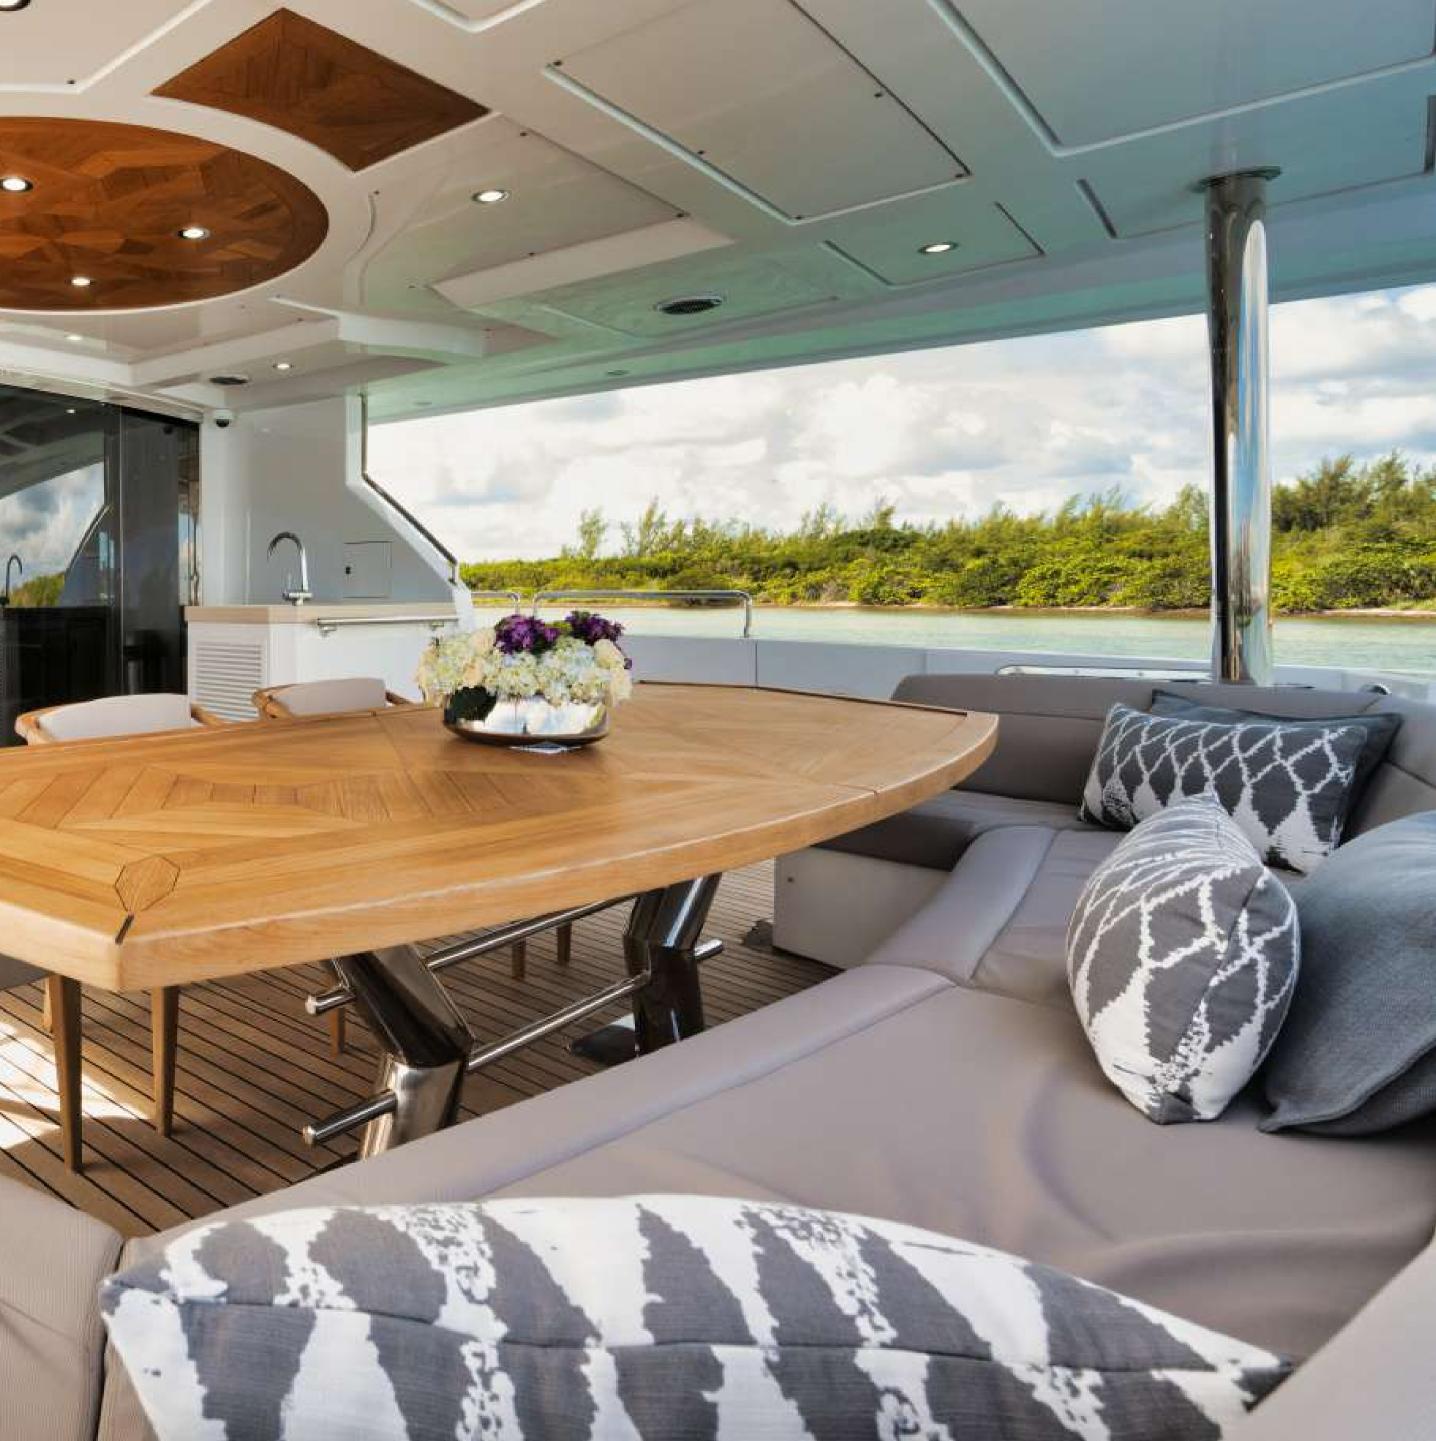

& experienced crew of 6 to ensure a memorable experience onboard whatever the destination.





## WELCOME **ONBOARD**

Boasting an array of sumptuous living areas laid out invitingly to create a warm and welcoming atmosphere onboard, motor yacht PERSISTENCE is the perfect charter yacht for friends and family. The exterior of PERSISTENCE has also undergone a complete refresh, with all paint and upholstery replaced and a complete redesign of the bridge deck space, which now features full bars, BBQ, TV entertainment, and a jacuzzi surrounded by a spacious sun lounge area. On your charter, you'll find plenty to keep you busy and entertained, notably the deck jacuzzi, perfect for enjoying the scenery with your favorite drink in hand.





#### MAIN DECK AFT

TITIE

10

-

-

Sec. 17

m

1640















### UPPER DECK JACUZZI

-





I TA

The Ren Merrides





#### SUN DECK





SUN DECK BAR





HELM STATION



## INTERIORS

The interiors have been completely overhauled, with all wood, marble, finishes, and soft goods replaced. Adding custom furniture, new upholstery, bed linens, and intricate details such as accent rugs and throw pillows all showcase the owner's latest modern and minimalist design vision.







#### DINING AREA



### DINING AREA

0

------



#### MAIN DECK STAIRCASE



مبه ج AND UPPER DECK STAIRCASE





#### SKY LOUNGE

-

**EXXXX** 

-

-



LOWER DECK STAIRCASE



### LOWER DECK STAIRCASE

Sin.



# ACCOMMODATION

PERSISTENCE has been designed to accommodate up to 10 charter guests comfortably

bed. All cabins are equipped with en-suite bathroom fac