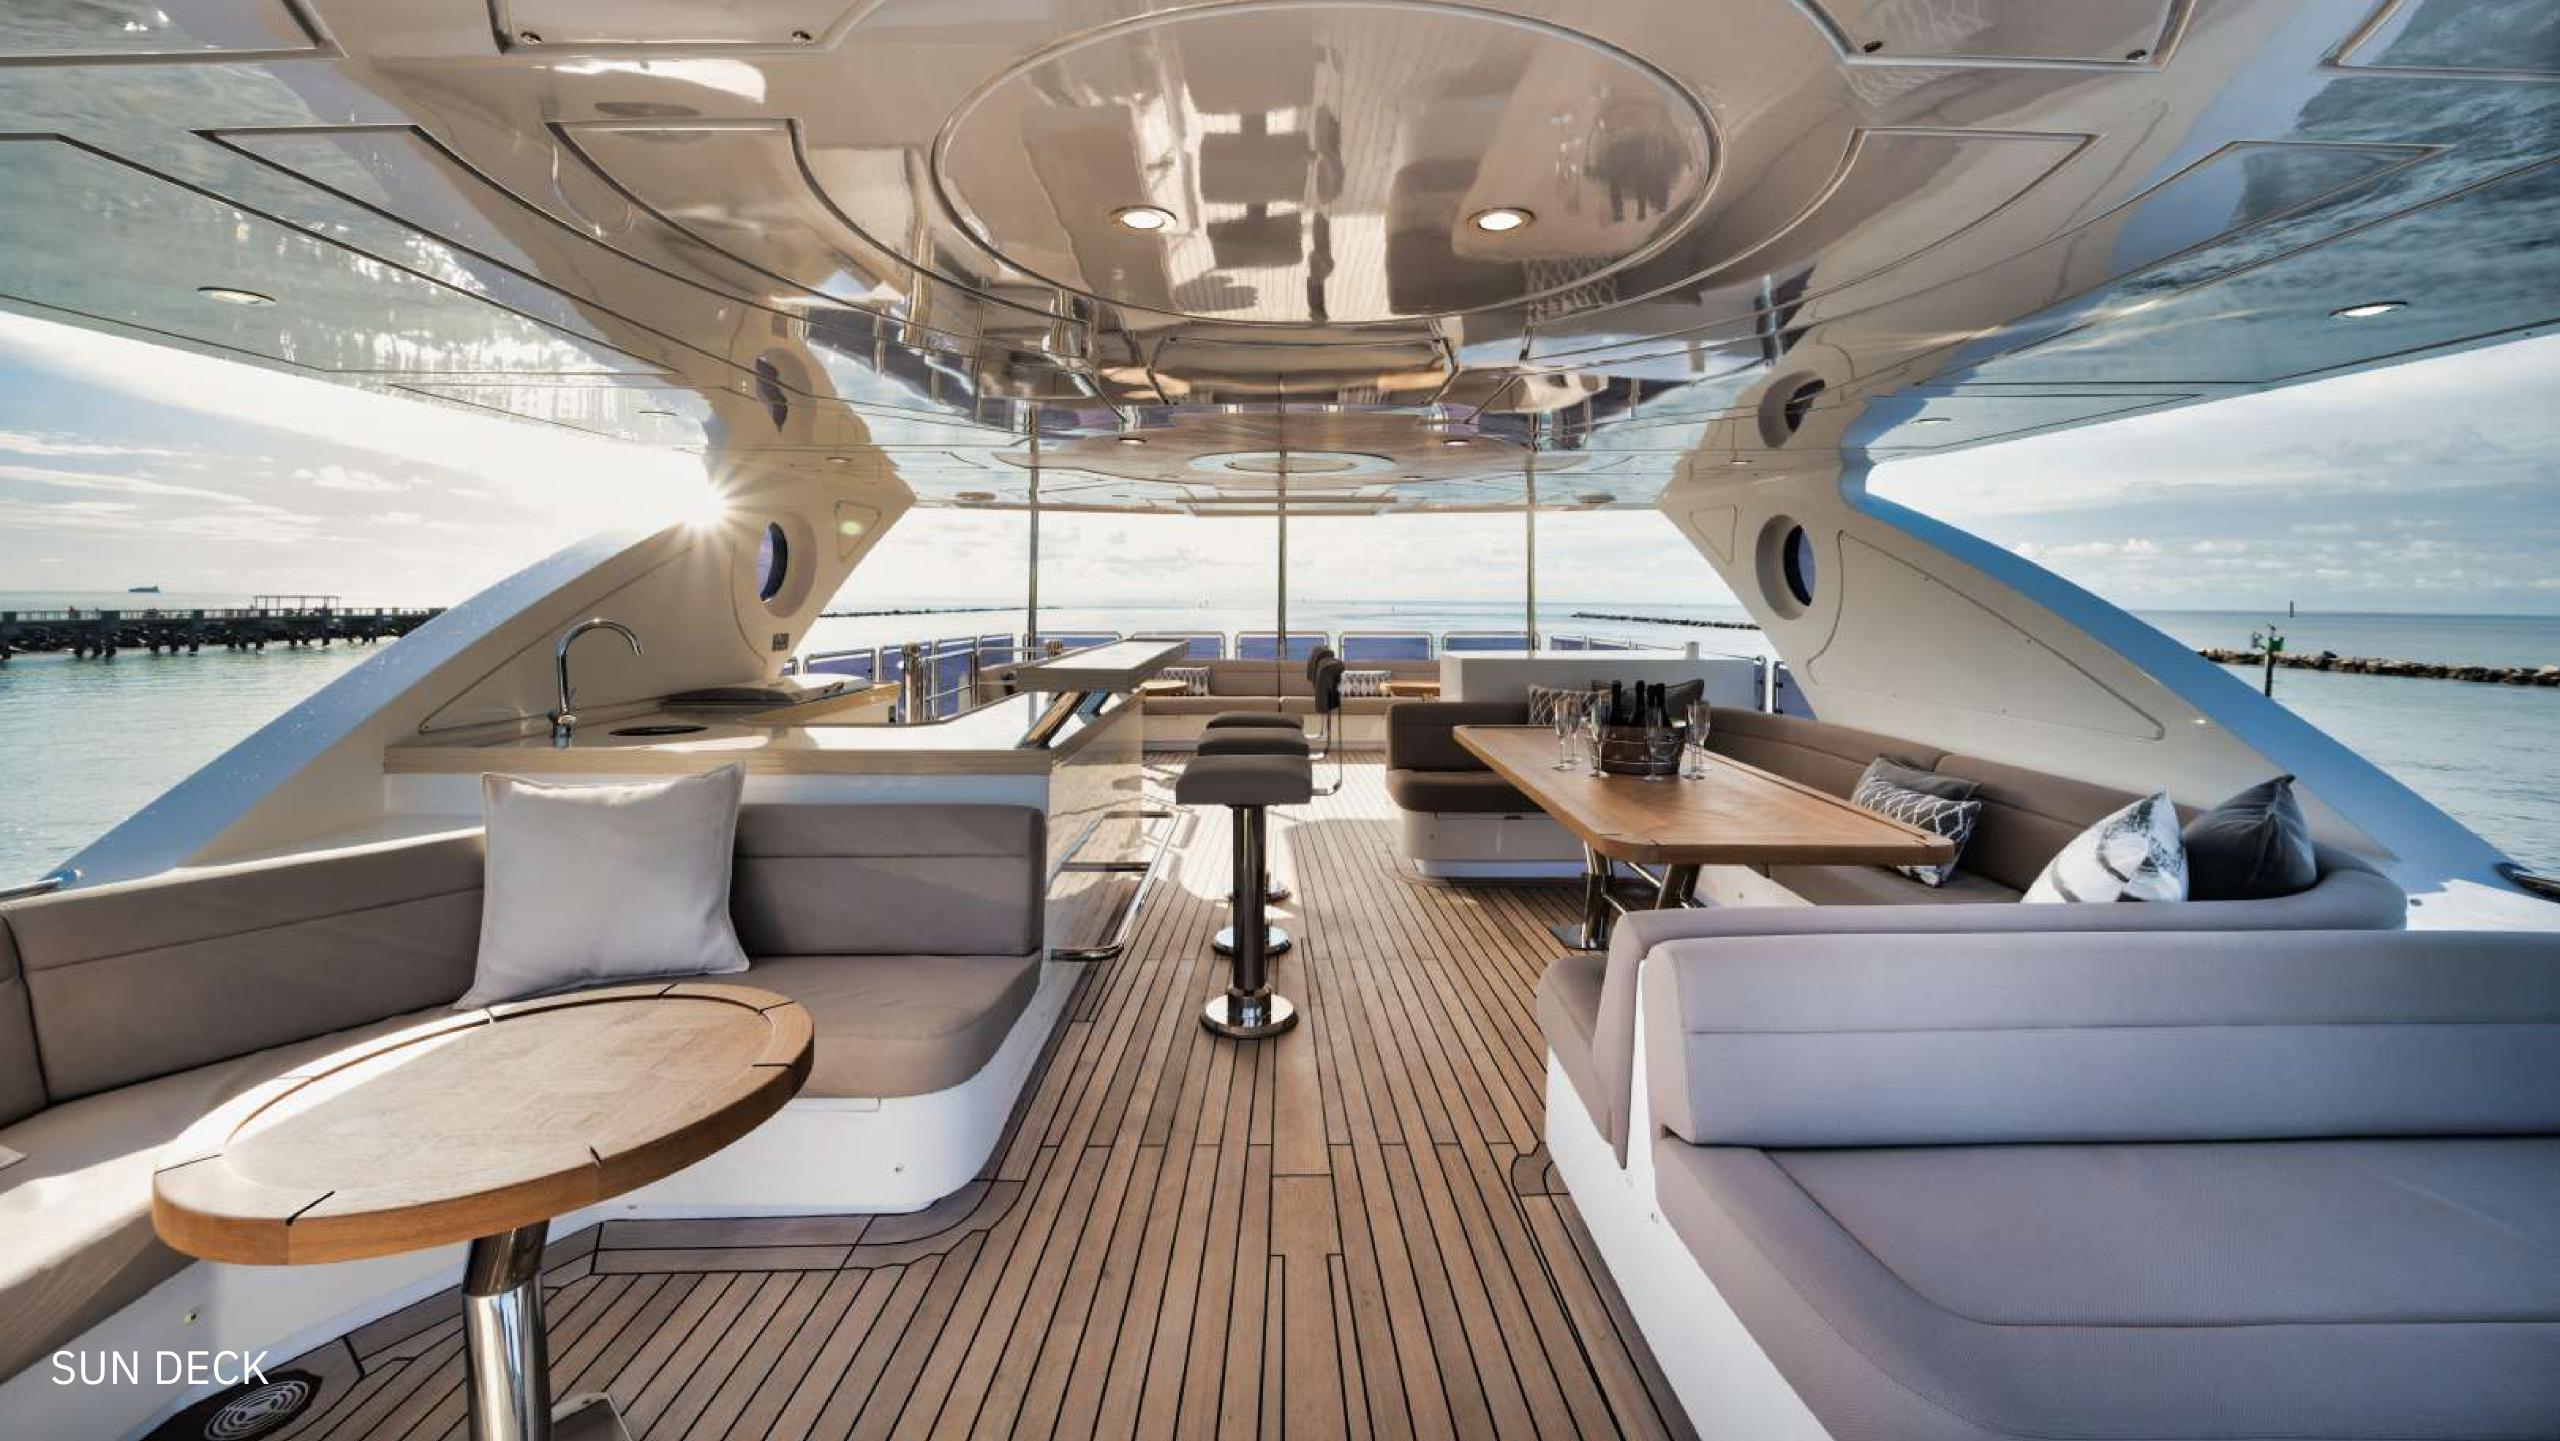

#### SUN DECK

SUN DECK BAR

HELM STATION

## WELCOME **ONBOARD**

Boasting an array of sumptuous living areas laid out invitingly to create a warm and welcoming atmosphere onboard, motor yacht PERSISTENCE is the perfect charter yacht for friends and family. The exterior of PERSISTENCE has also undergone a complete refresh, with all paint and upholstery replaced and a complete redesign of the bridge deck space, which now features full bars, BBQ, TV entertainment, and a jacuzzi surrounded by a spacious sun lounge area. On your charter, you'll find plenty to keep you busy and entertained, notably the deck jacuzzi, perfect for enjoying the scenery with your favorite drink in hand.