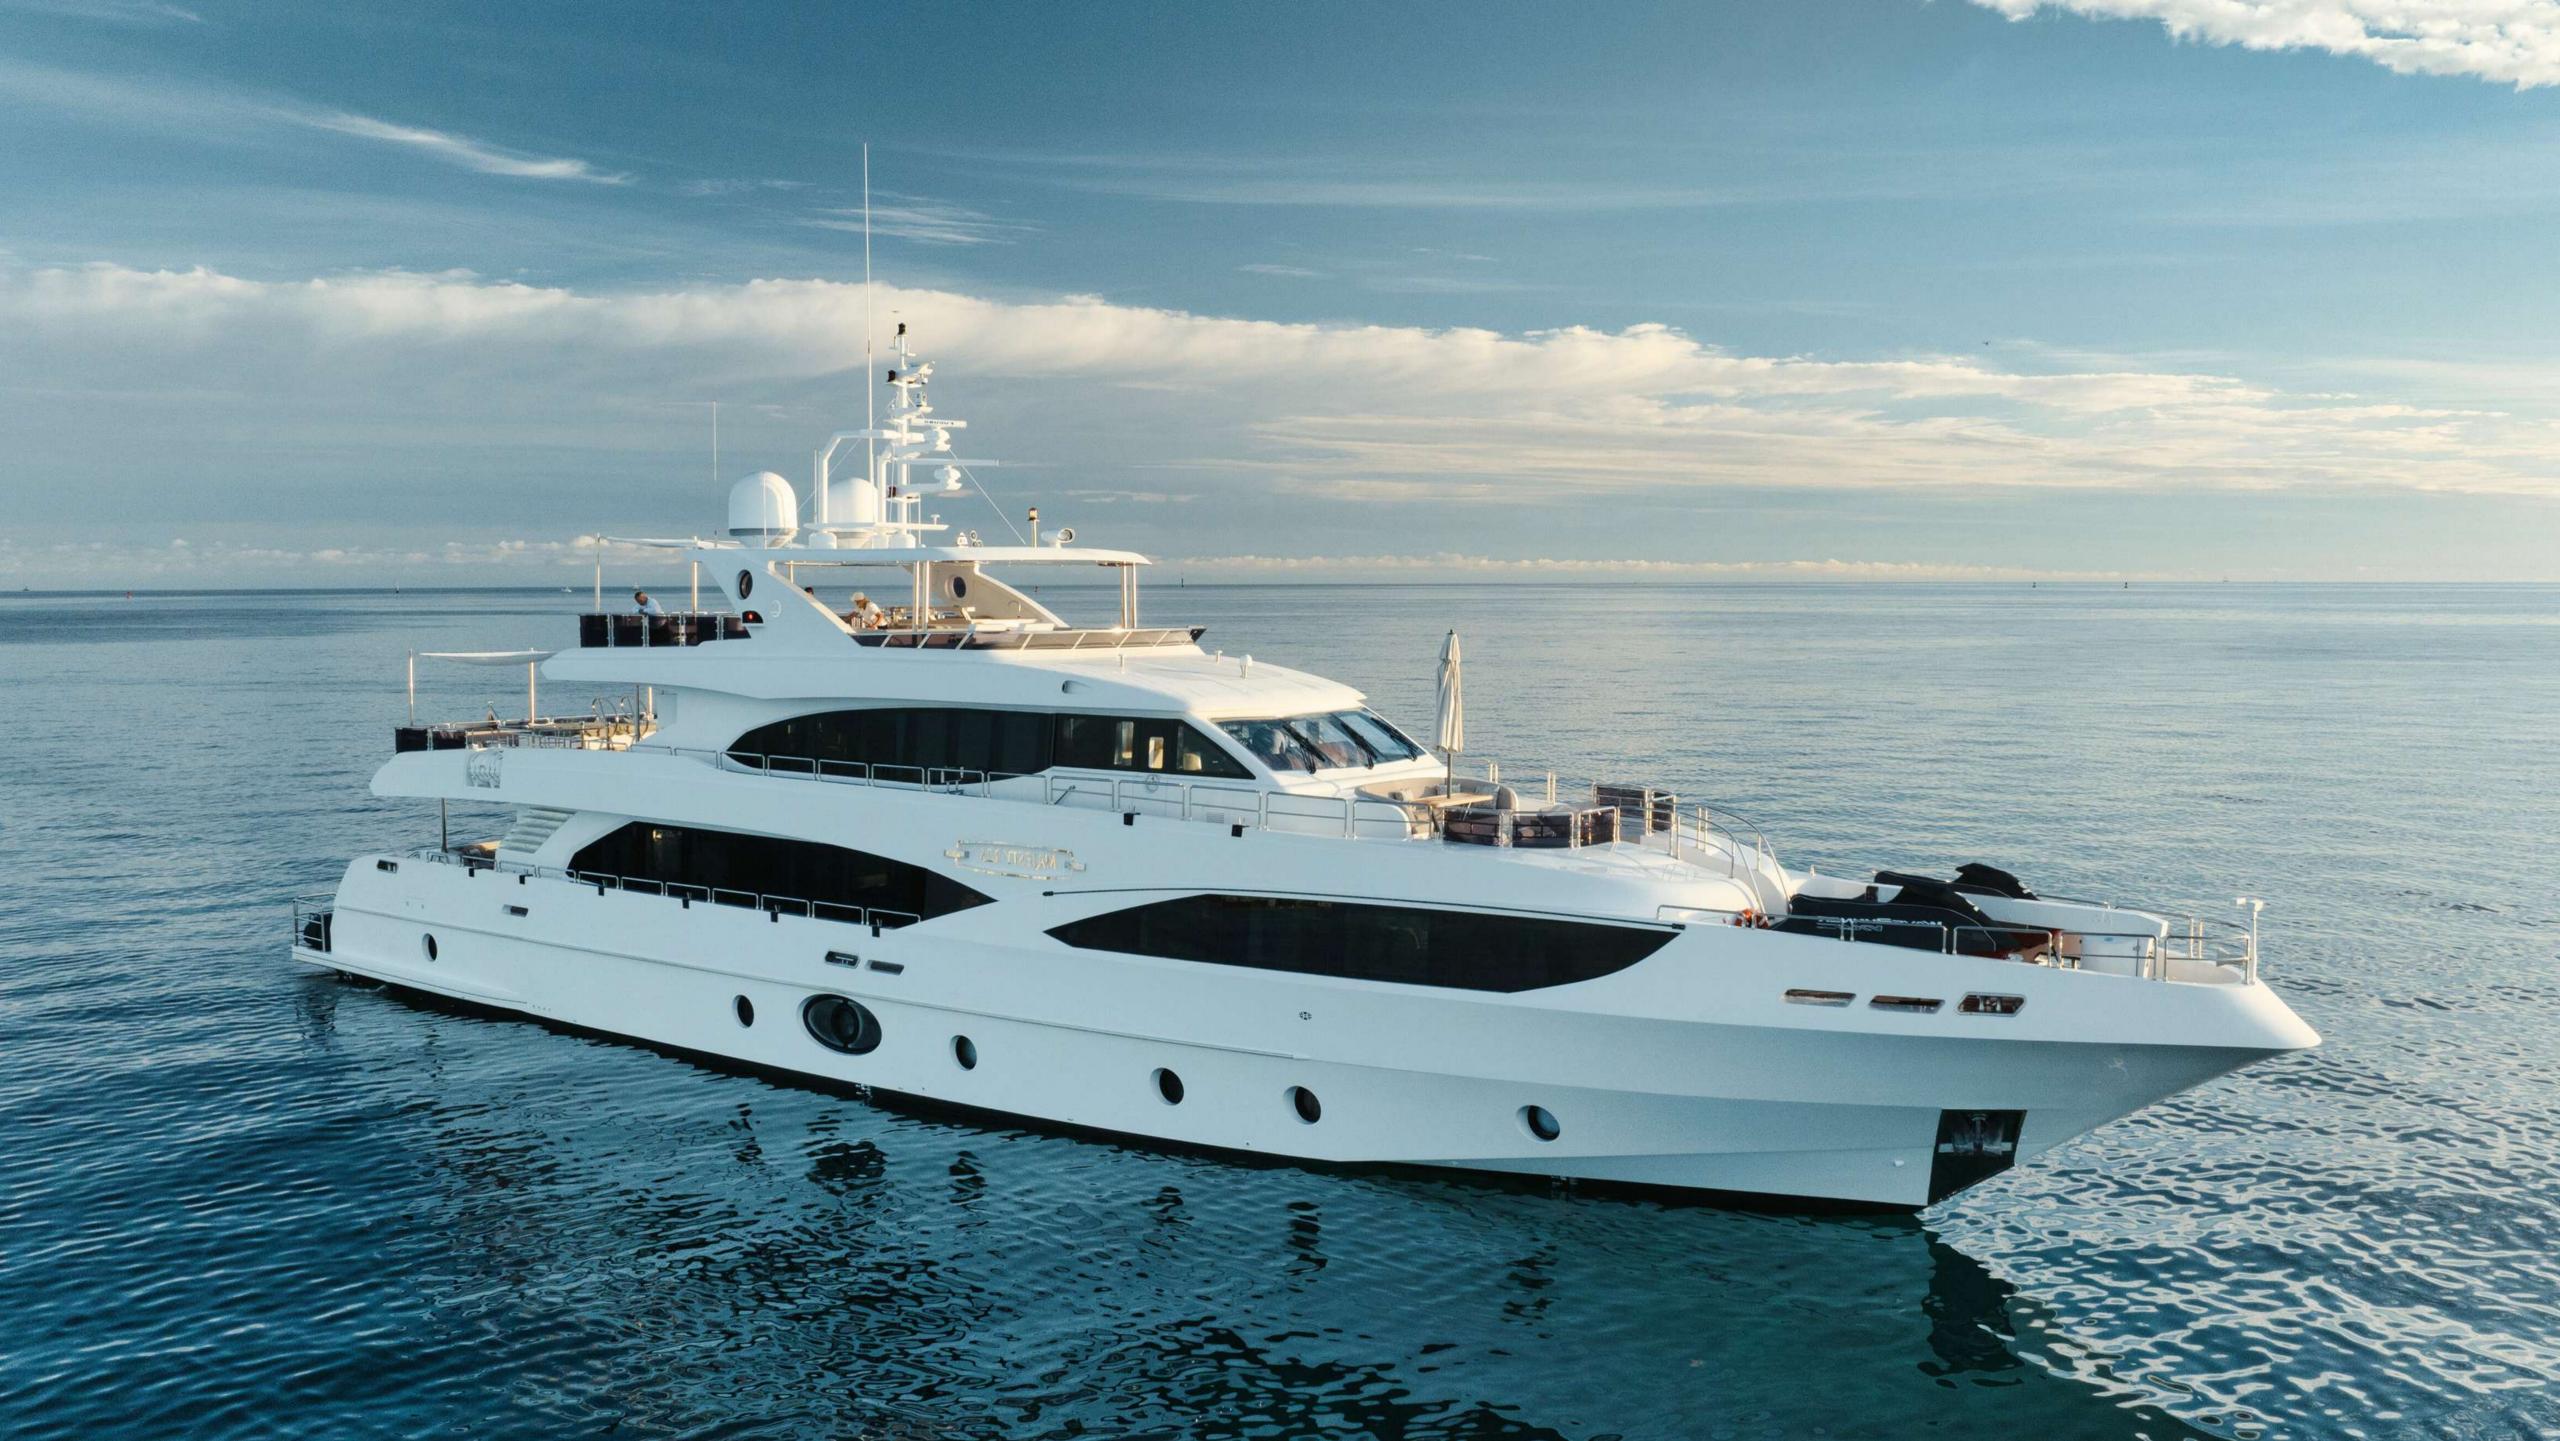

# TASTE OF THE **SUPERYACHT** LIFESTYLE

The 38.1m/125' motor yacht PERSISTENCE is the prime candidate for anyone looking to taste the superyacht lifestyle. She is one of the Majesty 125 models and was built & delivered in 2017 by the Emirati shipyard Gulf Craft, who also completed the naval architecture & designed the interior. Boasting a GRP hull and GRP superstructure, PERSISTENCE benefits from a semi-displacement hull to provide exceptional seakeeping & impressive speeds. Powered by twin Caterpillar engines, she comfortably cruises at 15 knots and reaches a maximum speed of 20 knots. Following a recent extensive and complete gut refit in 2022, PERSISTENCE has an array of charter-focused amenities and a wellestablished & experienced crew of 6 to ensure a memorable experience onboard whatever the destination.

## WELCOME **ONBOARD**

Boasting an array of sumptuous living areas laid out invitingly to create a warm and welcoming atmosphere onboard, motor yacht PERSISTENCE is the perfect charter yacht for friends and family. The exterior of PERSISTENCE has also undergone a complete refresh, with all paint and upholstery replaced and a complete redesign of the bridge deck space, which now features full bars, BBQ, TV entertainment, and a jacuzzi surrounded by a spacious sun lounge area. On your charter, you'll find plenty to keep you busy and entertained, notably the deck jacuzzi, perfect for enjoying the scenery with your favorite drink in hand.