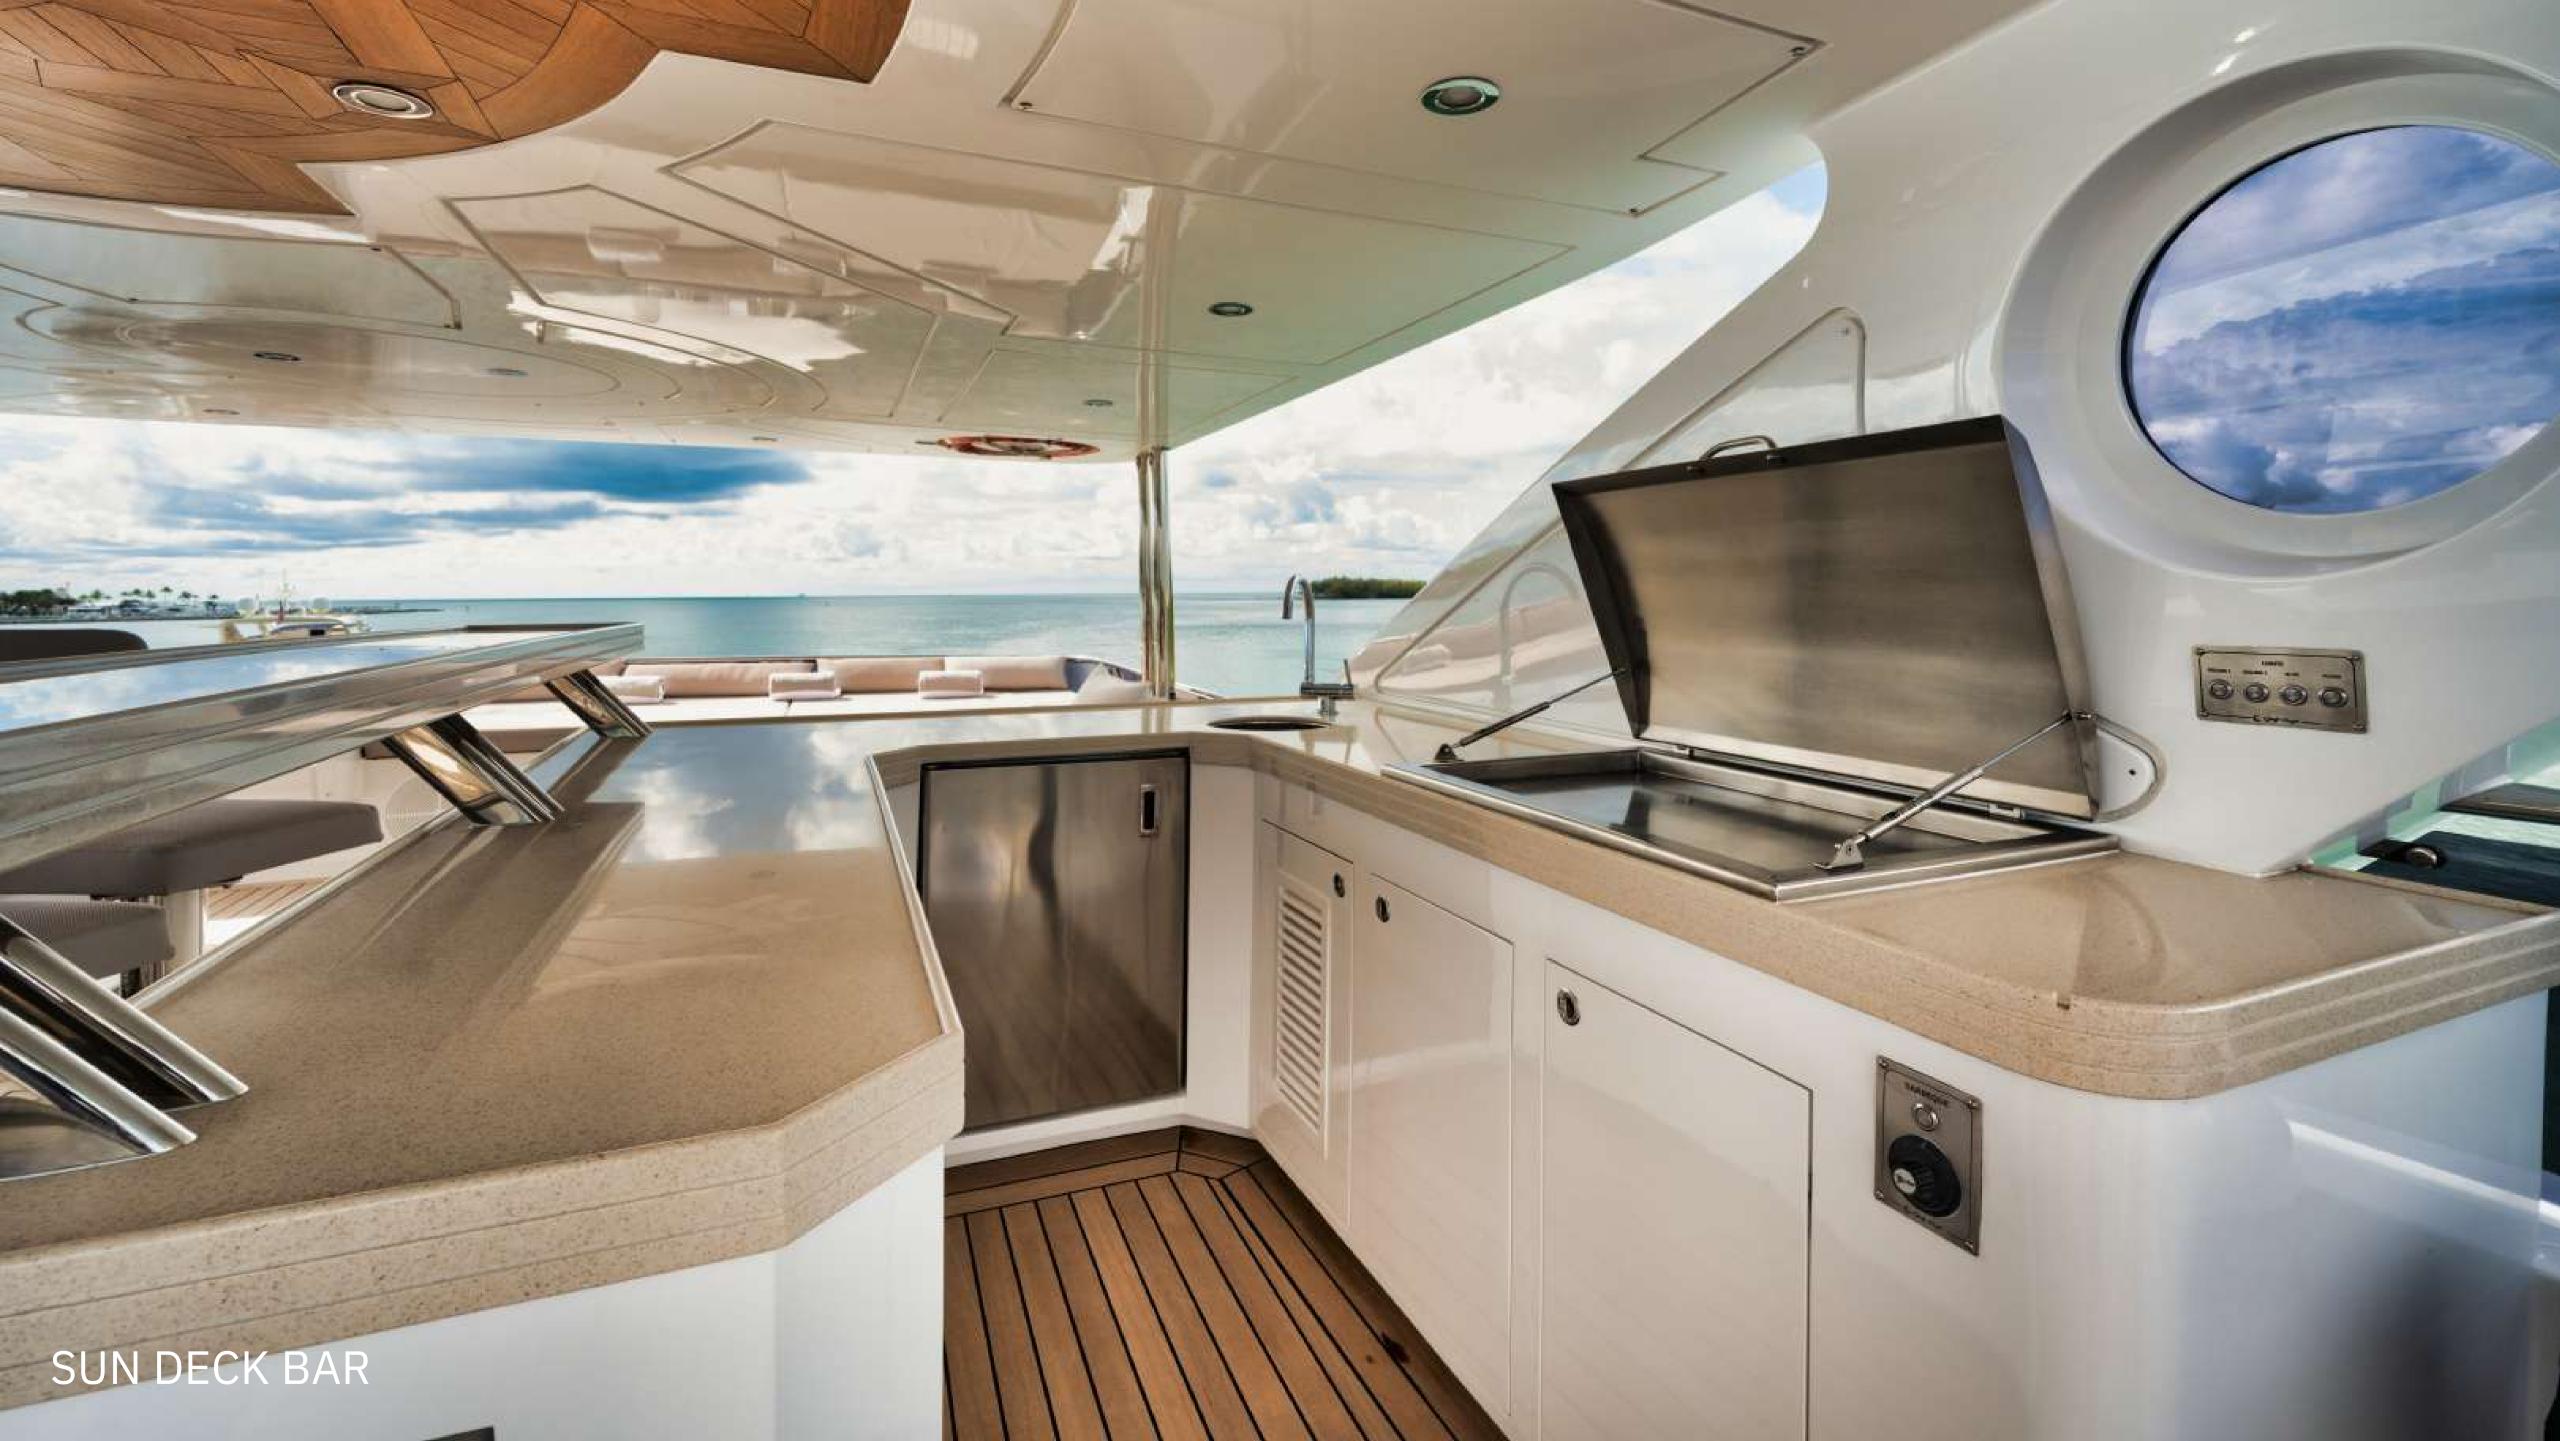

#### SUN DECK

SUN DECK BAR

HELM STATION

## WELCOME **ONBOARD**

Boasting an array of sumptuous living areas laid out invitingly to create a warm and welcoming atmosphere onboard, motor yacht PERSISTENCE is the perfect charter yacht for friends and family. The exterior of PERSISTENCE has also undergone a complete refresh, with all paint and upholstery replaced and a complete redesign of the bridge deck space, which now features full bars, BBQ, TV entertainment, and a jacuzzi surrounded by a spacious sun lounge area. On your charter, you'll find plenty to keep you busy and entertained, notably the deck jacuzzi, perfect for enjoying the scenery with your favorite drink in hand.