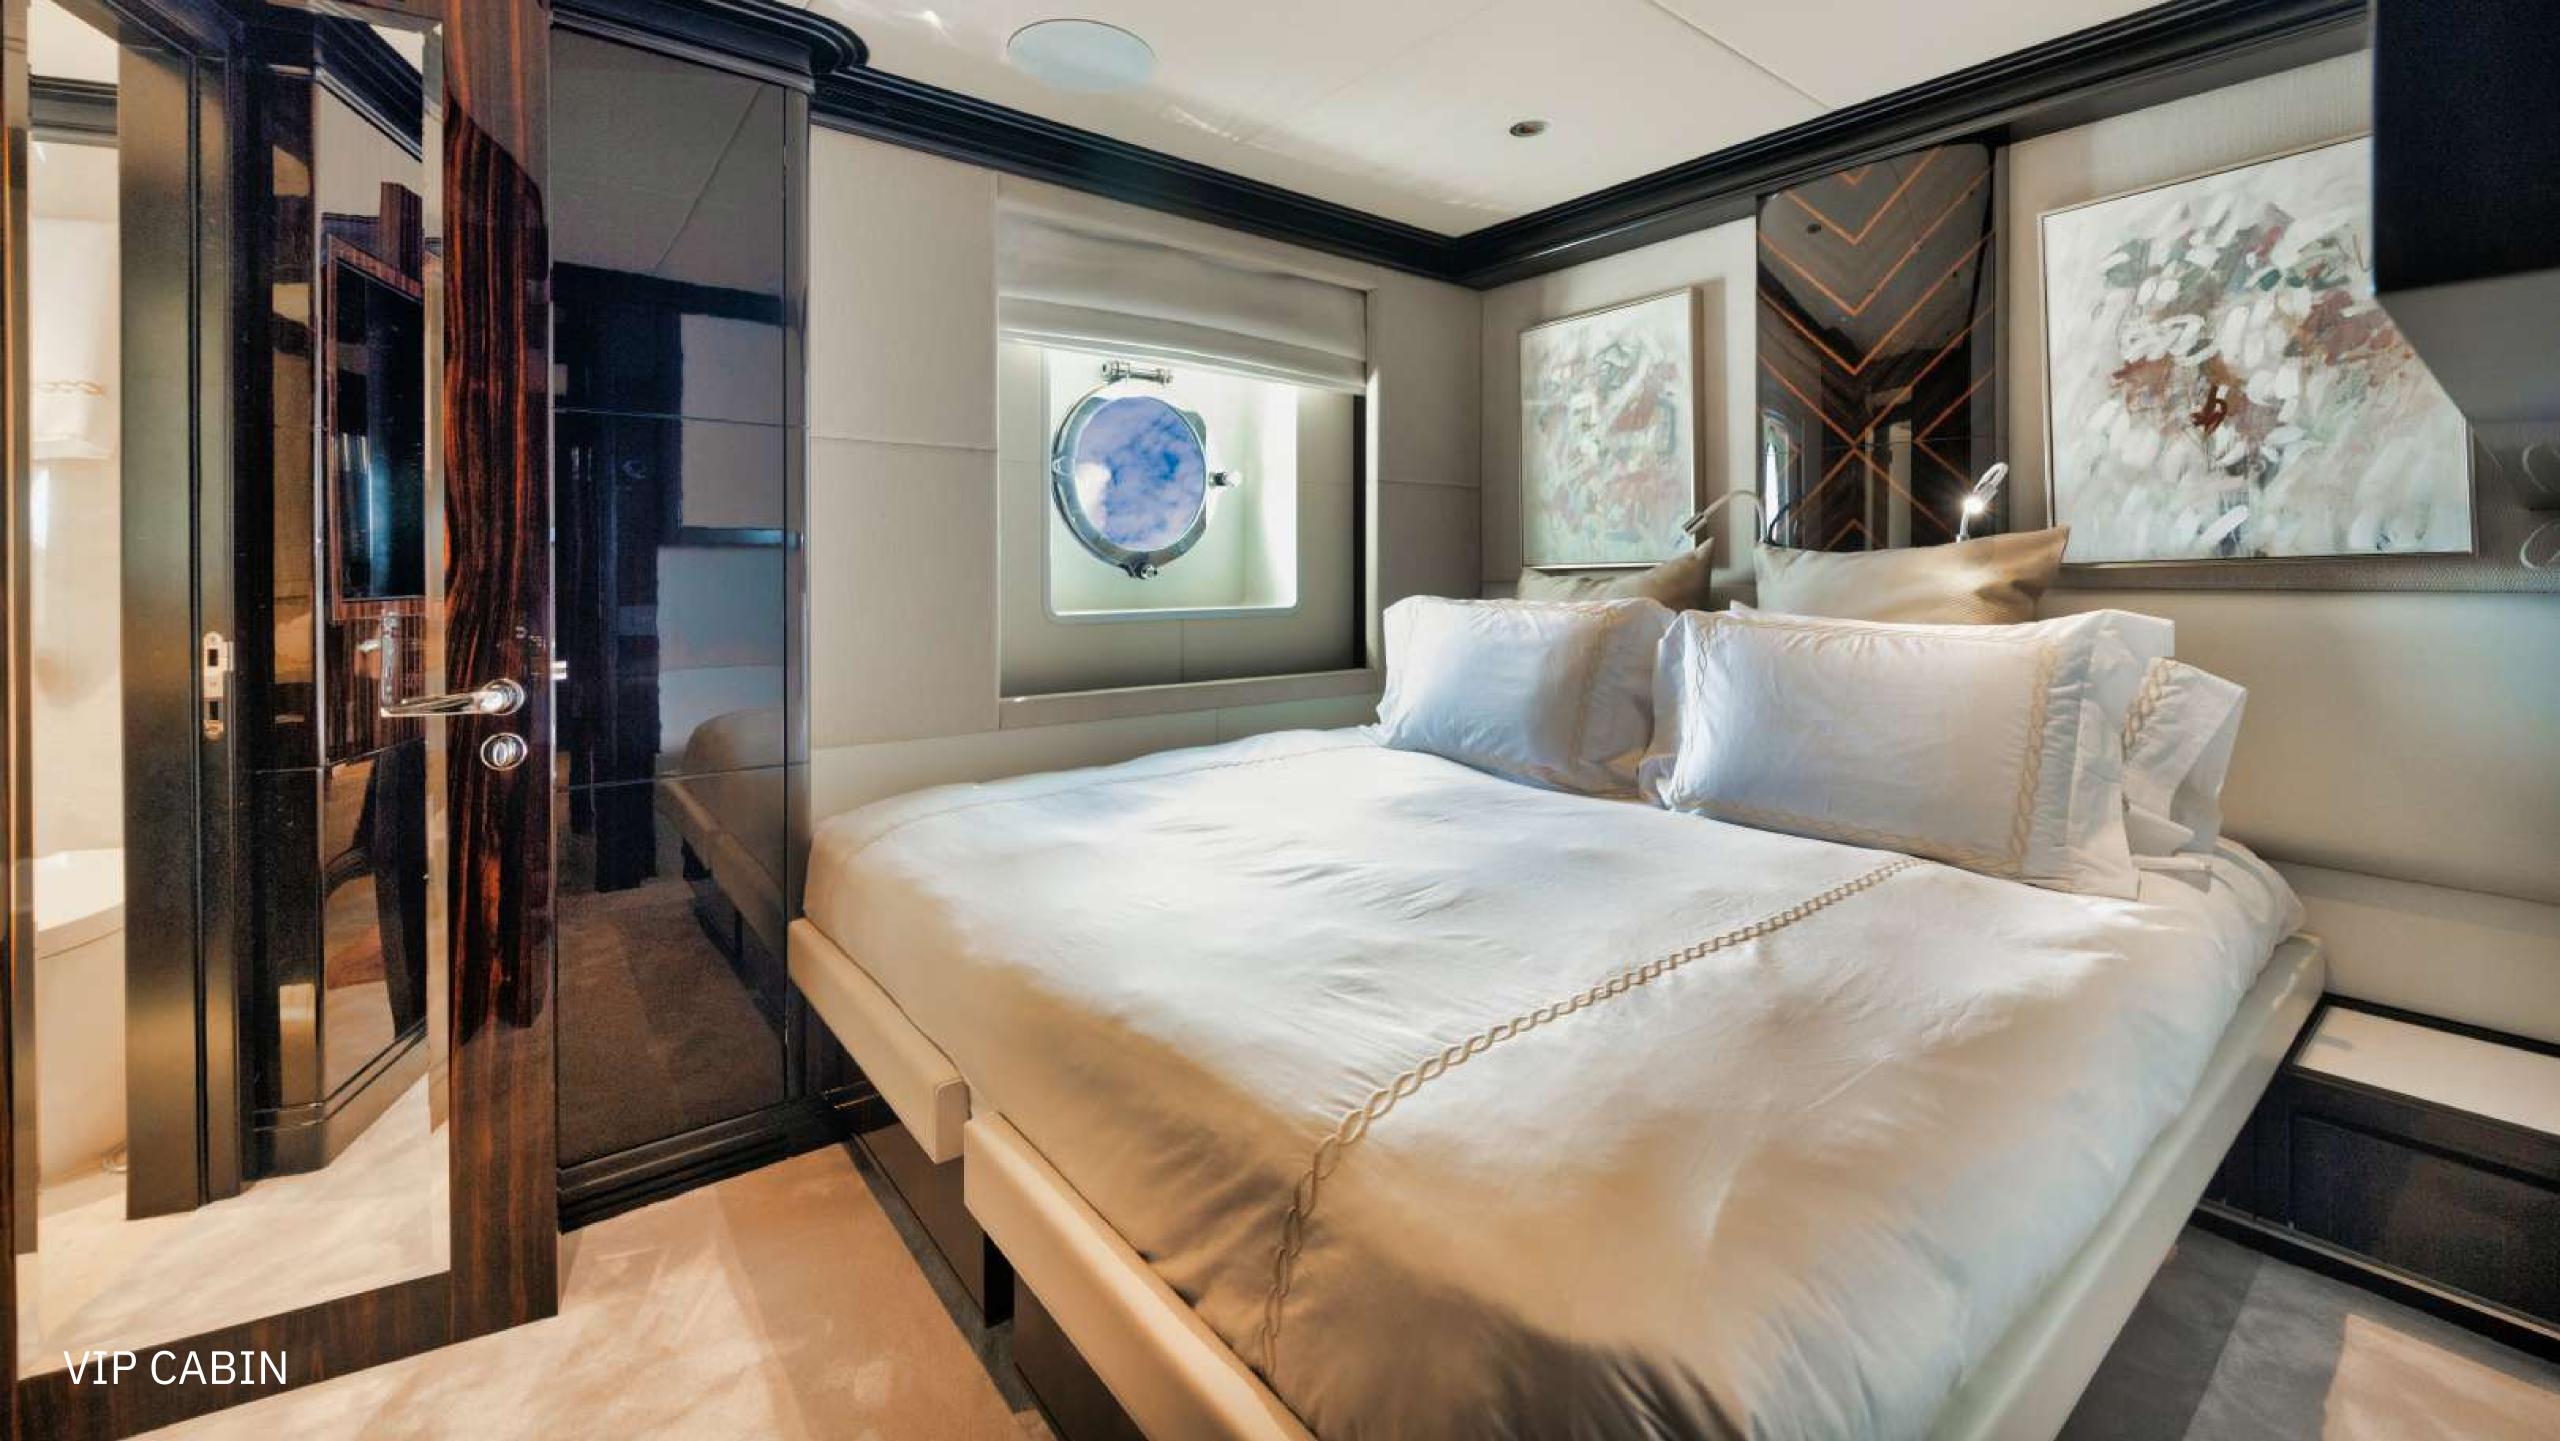

# ACCOMMODATION

PERSISTENCE has been designed to accommodate up to 10 charter guests comfortably

bed. All cabins are equipped with en-suite bathroom facilities.

MASTER CABIN

-

and has

0

-

## INTERIORS

The interiors have been completely overhauled, with all wood, marble, finishes, and soft goods replaced. Adding custom furniture, new upholstery, bed linens, and intricate details such as accent rugs and throw pillows all showcase the owner's latest modern and minimalist design vision.