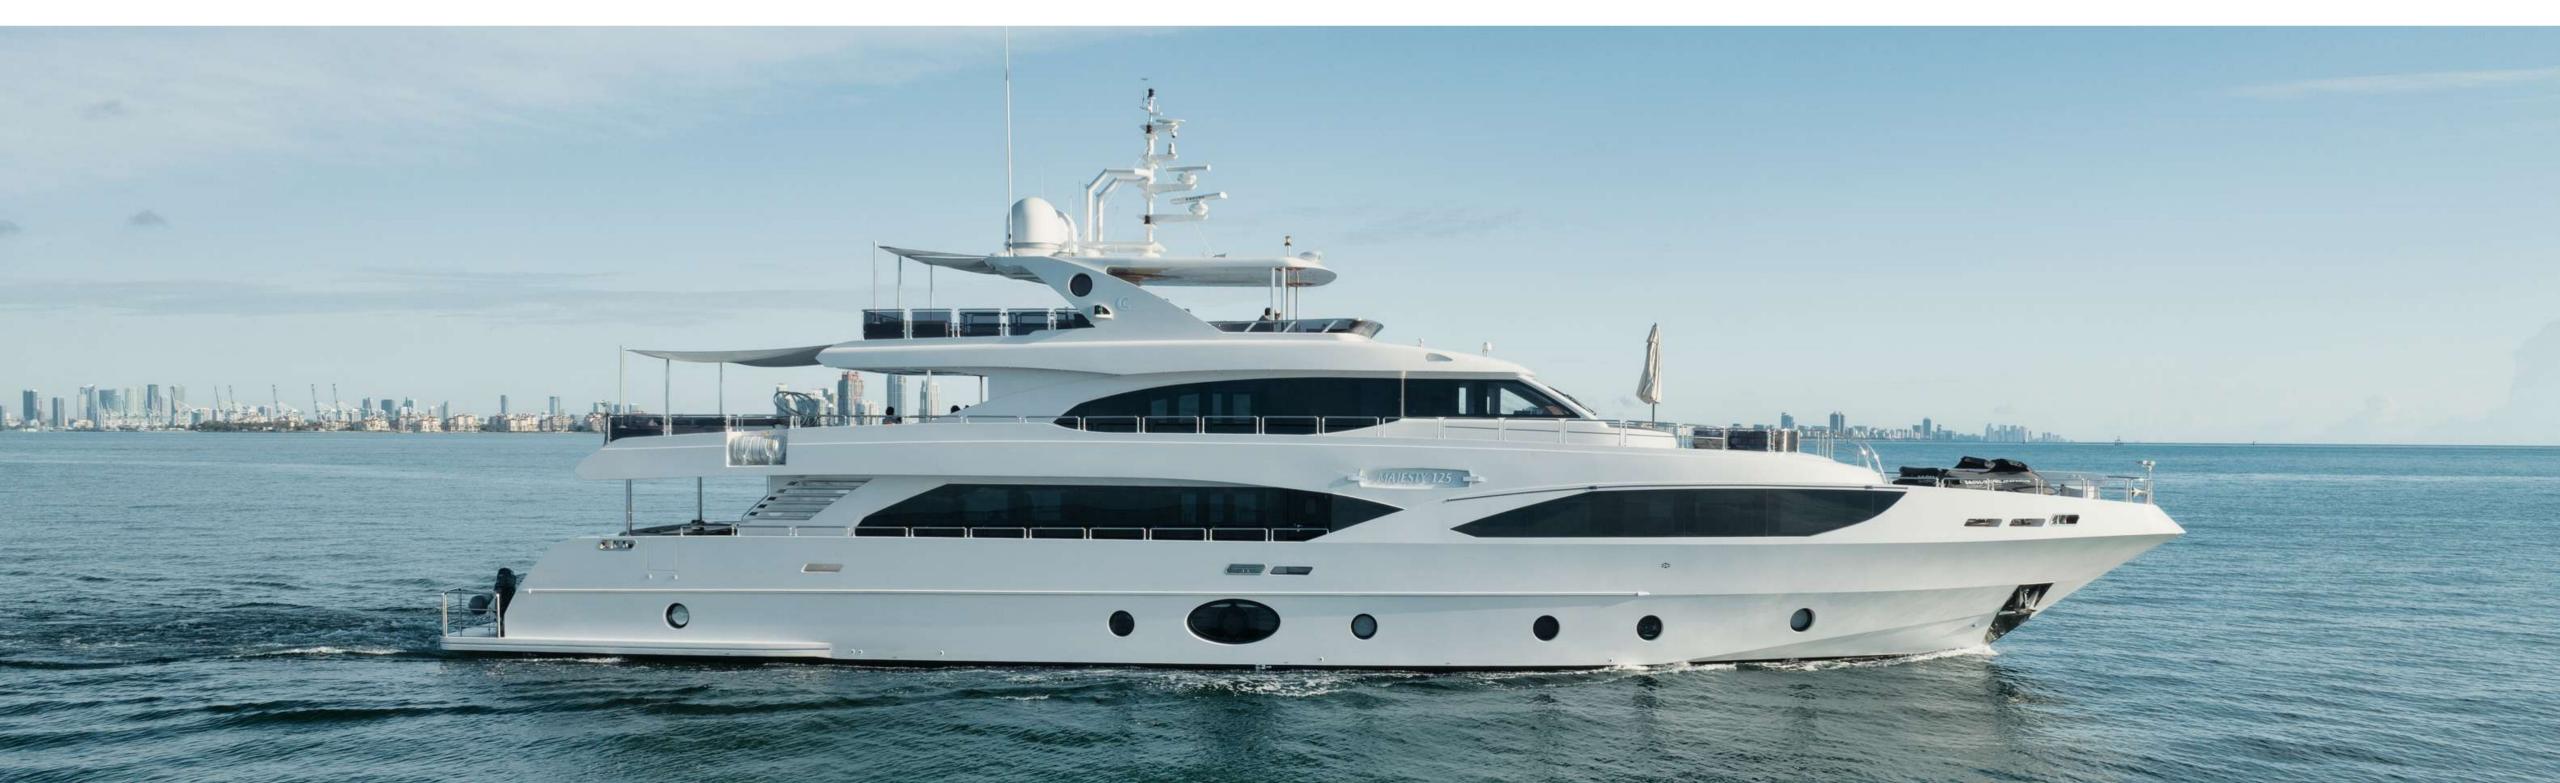

# TASTE OF THE **SUPERYACHT** LIFESTYLE

The 38.1m/125' motor yacht PERSISTENCE is the prime candidate for anyone looking to taste the superyacht lifestyle. She is one of the Majesty 125 models and was built & delivered in 2017 by the Emirati shipyard Gulf Craft, who also completed the naval architecture & designed the interior. Boasting a GRP hull and GRP superstructure, PERSISTENCE benefits from a semi-displacement hull to provide exceptional seakeeping & impressive speeds. Powered by twin Caterpillar engines, she comfortably cruises at 15 knots and reaches a maximum speed of 20 knots. Following a recent extensive and complete gut refit in 2022, PERSISTENCE has an array of charter-focused amenities and a wellestablished & experienced crew of 6 to ensure a memorable experience onboard whatever the destination.

• PERSISTENCE IS THE ULTIMATE TRI-DECK YACHT WITH CUTTING-EDGE STYLING AND A DISTINCTIVE PROFILE THAT MAJESTY IS KNOWN FOR

• COMPLEMENTED BY AN ARRAY OF ALL NEW WATER TOYS LIKE A 37FT GRADY WHITE, SEABOBS, WAVE RUNNERS, JET SKIS, AND MORE