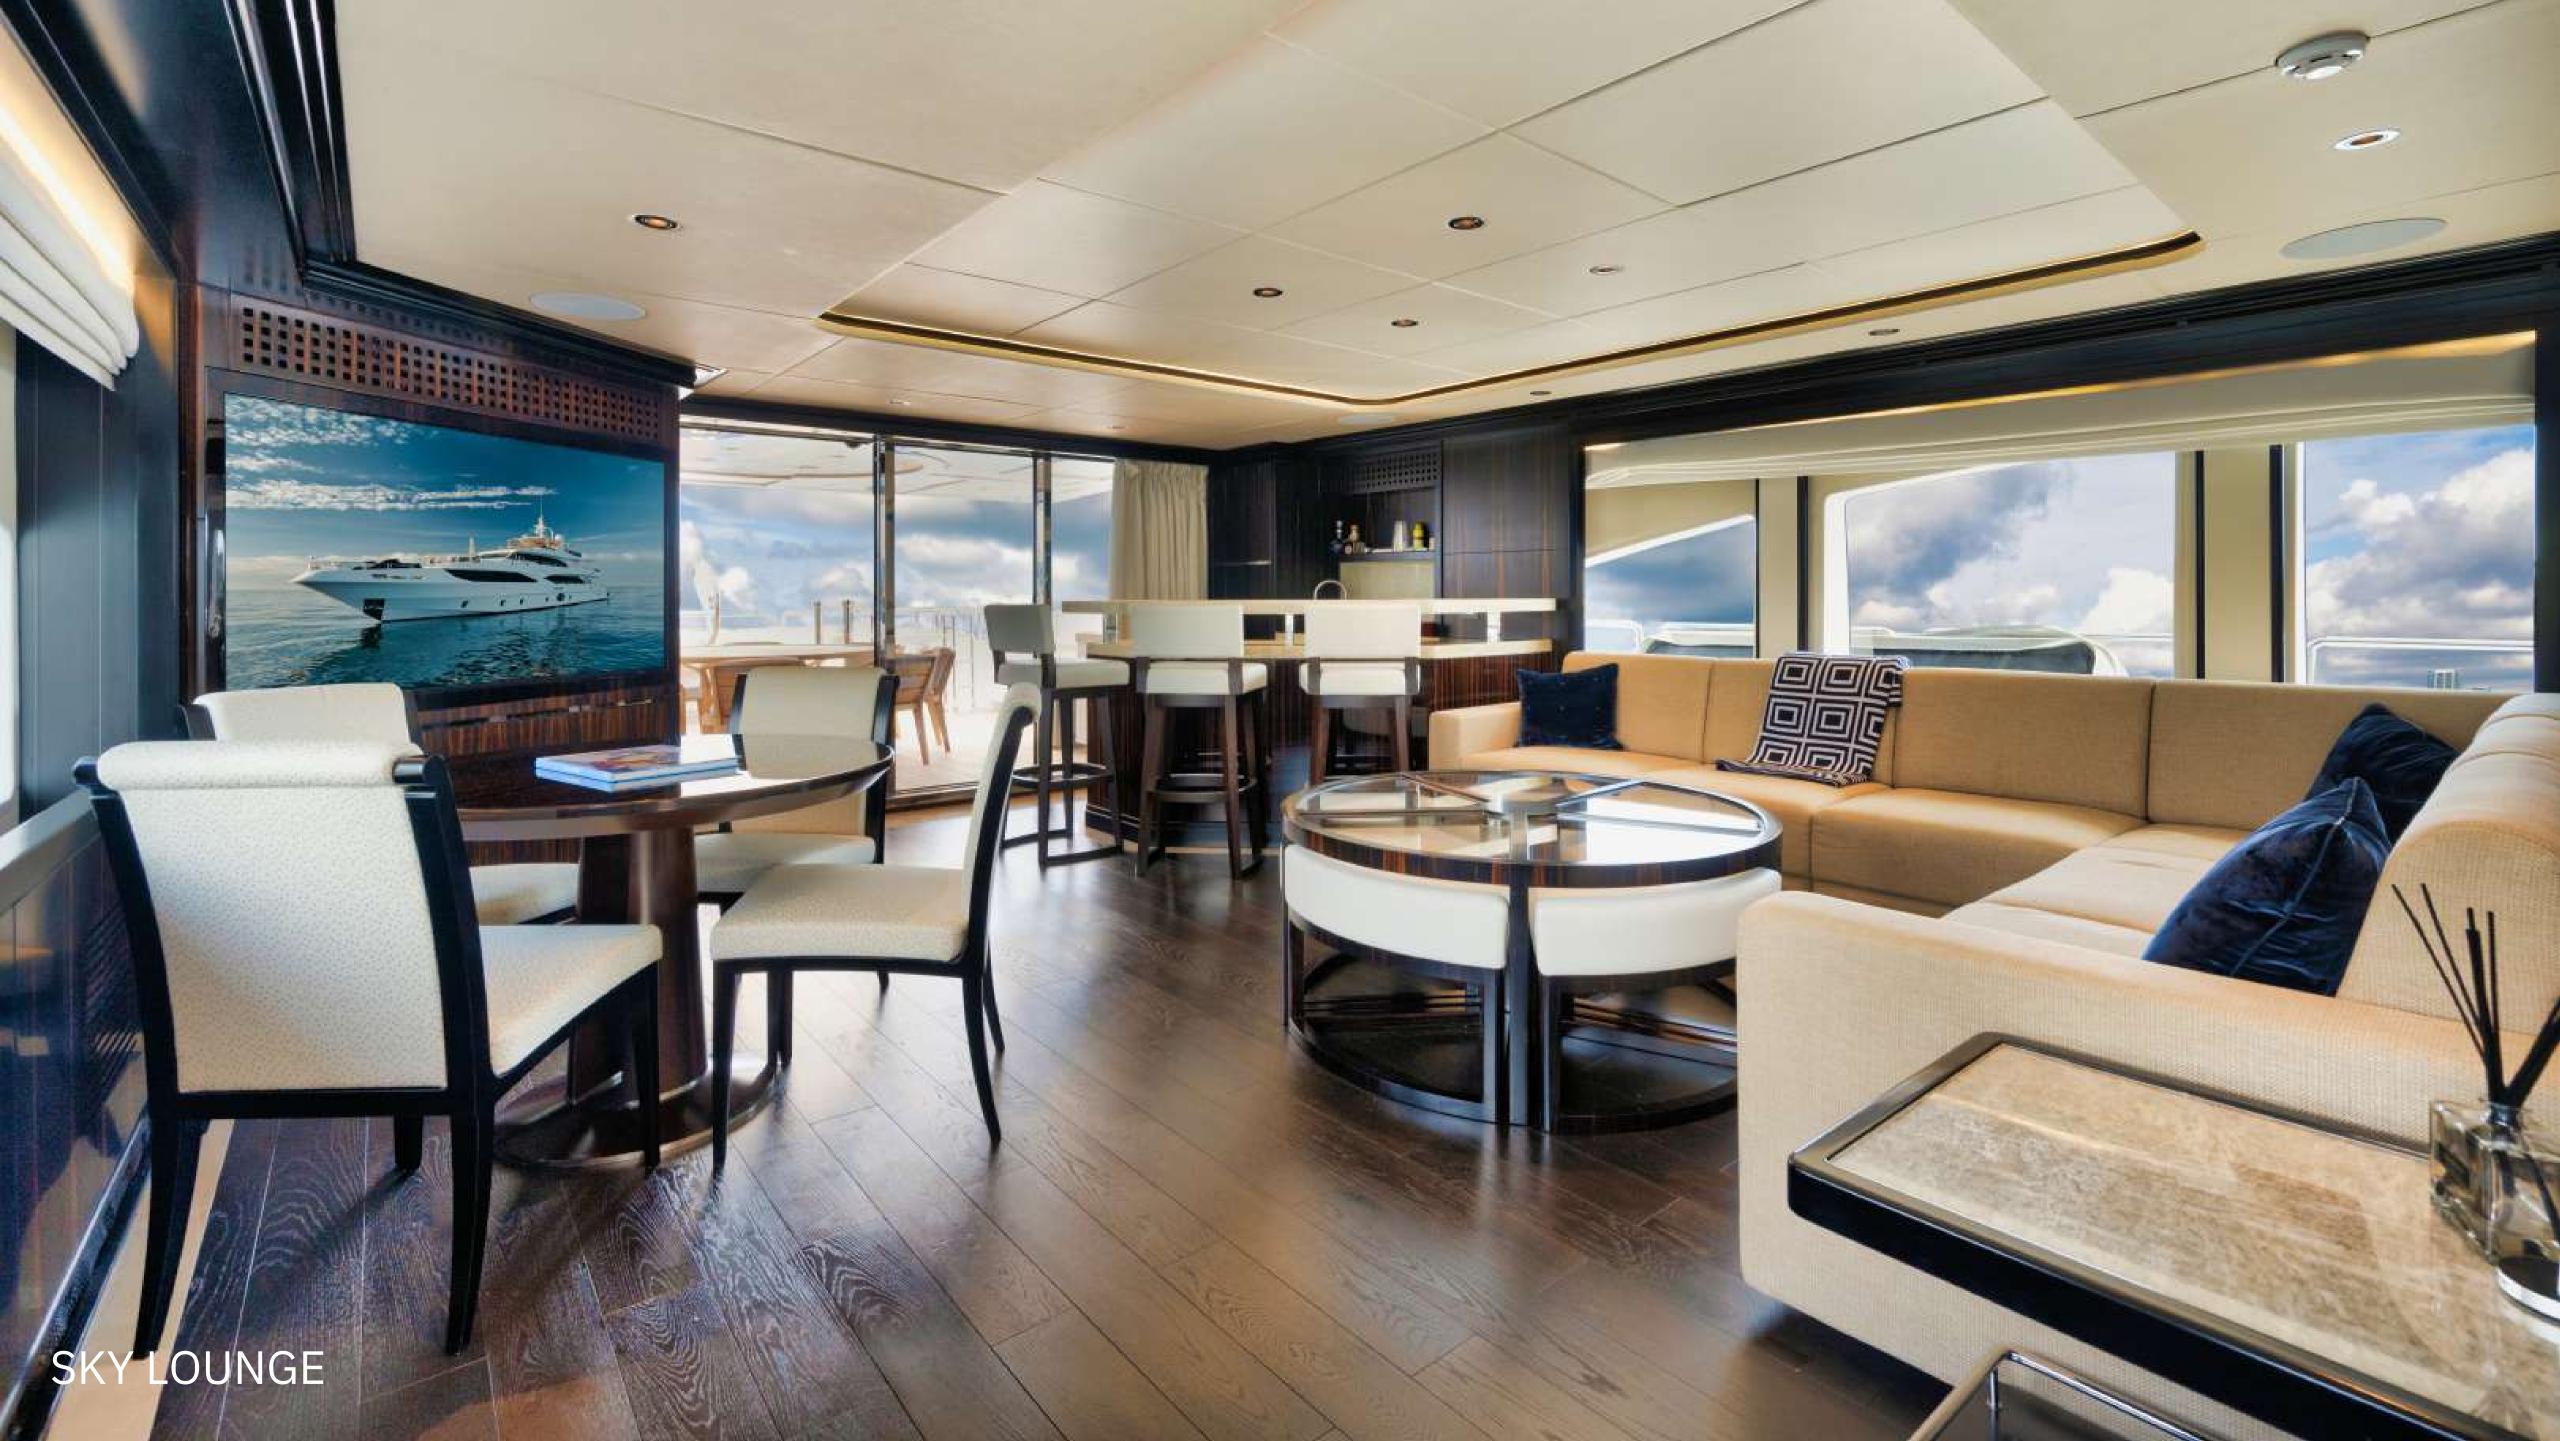

#### SKY LOUNGE

-

**EXXXX** 

-

-

LOWER DECK STAIRCASE

## INTERIORS

The interiors have been completely overhauled, with all wood, marble, finishes, and soft goods replaced. Adding custom furniture, new upholstery, bed linens, and intricate details such as accent rugs and throw pillows all showcase the owner's latest modern and minimalist design vision.